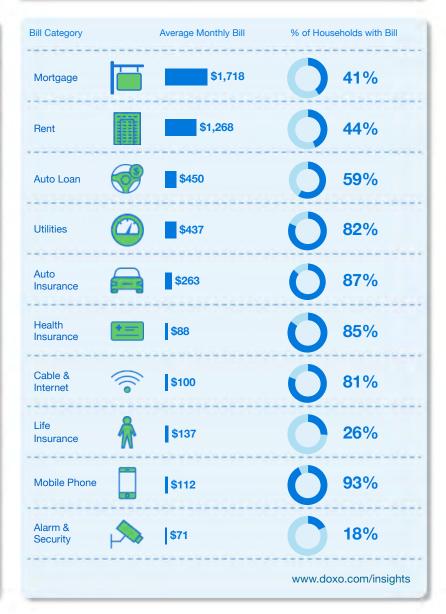

#### Household Spending Rankings for the 50 Largest U.S. Cities

Residents in the San Jose, CA metro area spend \$3,328 each month on the ten most common household bills, 62.2% above the national average. At the other end of the spectrum, households in the Buffalo, NY metro area average monthly bill payments of \$1,629 across the top ten categories, 18.7% below the average nationwide. The rankings of the top 50 U.S. cities (based on # of households), in order of most to least expensive, are as follows:

| 1  | San Jose, CA         | \$3,248 | 26 | Orlando, FL       | \$1,972 |    |
|----|----------------------|---------|----|-------------------|---------|----|
| 2  | New York, NY         | \$3,059 | 27 | Milwaukee, WI     | \$1,961 |    |
| 3  | Boston, MA           | \$2,963 | 28 | Houston, TX       | \$1,936 |    |
| 4  | San Francisco, CA    | \$2,946 | 29 | Columbus, OH      | \$1,932 |    |
| 5  | San Diego, CA        | \$2,689 | 30 | Jacksonville, FL  | \$1,923 |    |
| 6  | Washington           | \$2,686 | 31 | Fort Worth, TX    | \$1,922 |    |
| 7  | Los Angeles, CA      | \$2,672 | 32 | Minneapolis, MN   | \$1,910 |    |
| 8  | Seattle, WA          | \$2,572 | 33 | Pittsburgh, PA    | \$1,891 |    |
| 9  | Miami, FL            | \$2,482 | 34 | Omaha, NE         | \$1,875 |    |
| 10 | Austin, TX           | \$2,447 | 35 | Philadelphia, PA  | \$1,859 |    |
| 11 | Portland, OR         | \$2,424 | 36 | San Antonio, TX   | \$1,852 |    |
| 12 | Fort Lauderdale, FL  | \$2,292 | 37 | Indianapolis, IN  | \$1,813 | Í. |
| 13 | Denver, CO           | \$2,273 | 38 | Tucson, AZ        | \$1,798 |    |
| 14 | Atlanta, GA          | \$2,197 | 39 | Saint Louis, MO   | \$1,797 | ĺ. |
| 15 | Chicago, IL          | \$2,119 | 40 | Louisville, KY    | \$1,795 |    |
| 16 | Charlotte, NC        | \$2,115 | 41 | Cincinnati, OH    | \$1,786 |    |
| 17 | Sacramento, CA       | \$2,101 | 42 | Oklahoma City, OK | \$1,779 | ĺ. |
| 18 | Tampa, FL            | \$2,081 | 43 | Rochester, NY     | \$1,772 |    |
| 19 | Colorado Springs, CO | \$2,033 | 44 | Kansas City, MO   | \$1,754 | Ĺ  |
| 20 | Saint Paul, MN       | \$2,020 | 45 | Dayton, OH        | \$1,700 |    |
| 21 | Dallas, TX           | \$2,013 | 46 | Memphis, TN       | \$1,689 |    |
| 22 | Las Vegas, NV        | \$2,009 | 47 | Albuquerque, NM   | \$1,687 |    |
| 23 | Birmingham, AL       | \$2,005 | 48 | El Paso, TX       | \$1,675 |    |
| 24 | Phoenix, AZ          | \$2,004 | 49 | Cleveland, OH     | \$1,655 |    |
| 25 | Baltimore, MD        | \$1,987 | 50 | Detroit, MI       | \$1,634 |    |
|    |                      |         |    |                   |         |    |

#### 50 Largest U.S. Cities Ranked by Monthly Bill Pay Spend\*

Below is a breakdown that includes the average amount spent per month on the ten most comon household bills, the percentage of household income these bills amount to, and how the spend for each city compares to the national average. The findings take into account the average amount paid per month for the ten most common household bills, including: Mortgage & Rent (which account for the majority of monthly spend); Auto Loan; Utilities (electric, gas, water & sewer, and waste & recycling); Auto Insurance; Cable & Internet & Phone; Health Insurance; Mobile Phone; Alarm & Security; and Life Insurance.

| City                      | Total Spend<br>Per Month | % HH<br>Income | % =/- than<br>National Average |      | City                 | Total Spend<br>Per Month | % HH<br>Income | % =/- than<br>National Avera |
|---------------------------|--------------------------|----------------|--------------------------------|------|----------------------|--------------------------|----------------|------------------------------|
| 1 San Jose, CA            | \$3,248                  | 36.0%          | ▲ 62.2%                        | 26   | Orlando, FL          | \$1,972                  | 44.0%          | ▼ 1.5%                       |
| 2 New York, NY            | \$3,059                  | 39.0%          | ▲ 52.7%                        | 27   | Milwaukee, WI        | \$1,961                  | 49.0%          | ▼ 2.1%                       |
| 3 Boston, MA              | \$2,963                  | 46.0%          | ▲ 47.9%                        | 28   | Houston, TX          | \$1,936                  | 39.0%          | ▼ 3.3%                       |
| 4 San Francisco,<br>CA    | \$2,946                  | 33.0%          | ▲ 47.1%                        | 29   | Columbus, OH         | \$1,932                  | 44.0%          | ▼ 3.5%                       |
| <b>5</b> San Diego, CA    | \$2,689                  | 40.0%          | ▲ 34.3%                        | 30   | Jacksonville,<br>FL  | \$1,923                  | 43.0%          | ▼ 4.0%                       |
| 6 Washington              | \$2,686                  | 36.0%          | ▲ 34.1%                        | 31   | Fort Worth, TX       | \$1,922                  | 40.0%          | ▼ 4.0%                       |
| 7 Los Angeles, CA         | \$2,672                  | 57.0%          | ▲ 33.4%                        | 32   | Minneapolis,<br>MN   | \$1,910                  | 32.0%          | ▼ 4.6%                       |
| 8 Seattle, WA             | \$2,572                  | 37.0%          | ▲ 28.4%                        | 33   | Pittsburgh, PA       | \$1,891                  | 39.0%          | ▼ 5.6%                       |
| 9 Miami, FL               | \$2,482                  | 54.0%          | ▲ 23.9%                        | 34   | Omaha, NE            | \$1,875                  | 35.0%          | ▼ 6.4%                       |
| 10 Austin, TX             | \$2,447                  | 38.0%          | ▲ 22.2%                        | 35   | Philadelphia,<br>PA  | \$1,859                  | 48.0%          | ▼ 7.2%                       |
| <b>11</b> Portland, OR    | \$2,424                  | 41.0%          | ▲ 21.0%                        | 36   | San Antonio,<br>TX   | \$1,852                  | 39.0%          | ▼ 7.5%                       |
| 12 Fort Lauderdale,<br>FL | \$2,292                  | 45.0%          | ▲ 14.5%                        | 37   | Indianapolis,<br>IN  | \$1,813                  | 44.0%          | ▼ 9.5%                       |
| 13 Denver, CO             | \$2,273                  | 42.0%          | ▲ 13.5%                        | 38   | Tucson, AZ           | \$1,798                  | 41.0%          | ▼ 10.2%                      |
| 14 Atlanta, GA            | \$2,197                  | 40.0%          | ▲ 9.7%                         | 39   | Saint Louis,<br>MO   | \$1,797                  | 37.0%          | ▼ 10.3%                      |
| 15 Chicago, IL            | \$2,119                  | 42.0%          | ▲ 5.8%                         | 40   | Louisville, KY       | \$1,795                  | 38.0%          | ▼ 10.4%                      |
| 16 Charlotte, NC          | \$2,115                  | 39.0%          | ▲ 5.6%                         | 41   | Cincinnati, OH       | \$1,786                  | 37.0%          | ▼ 10.8%                      |
| 17 Sacramento, CA         | \$2,101                  | 43.0%          | ▲ 4.9%                         | 42   | Oklahoma City,<br>OK | \$1,779                  | 41.0%          | ▼ 11.1%                      |
| 18 Tampa, FL              | \$2,081                  | 44.0%          | ▲ 3.9%                         | 43   | Rochester, NY        | \$1,772                  | 42.0%          | ▼ 11.5%                      |
| 19 Colorado Springs       | <sup>3,</sup> \$2,033    | 37.0%          | <b>▲</b> 1.5%                  | 44   | Kansas City,<br>MO   | \$1,754                  | 37.0%          | ▼ 12.4%                      |
| 20 Saint Paul, MN         | \$2,020                  | 33.0%          | ▲ 0.8%                         | 45   | Dayton, OH           | \$1,700                  | 38.0%          | ▼ 15.1%                      |
| 21 Dallas, TX             | \$2,013                  | 42.0%          | ▲ 0.5%                         | 46   | Memphis, TN          | \$1,689                  | 47.0%          | ▼ 15.7%                      |
| 22 Las Vegas, NV          | \$2,009                  | 43.0%          | ▲ 0.3%                         | 47   | Albuquerque,<br>NM   | \$1,687                  | 38.0%          | ▼ 15.7%                      |
| 23 Birmingham, AL         | \$2,005                  | 41.0%          | ▲ 0.1%                         | 48   | El Paso, TX          | \$1,675                  | 44.0%          | ▼ 16.3%                      |
| 24 Phoenix, AZ            | \$2,004                  | 43.0%          | ▲ 0.1%                         | 49   | Cleveland, OH        | \$1,655                  | 48.0%          | ▼ 17.4%                      |
| 25 Baltimore, MD          | \$1,987                  | 44.0%          | ▼ 0.8%                         | 50   | Detroit, MI          | \$1,634                  | 66.0%          | ▼ 18.4%                      |
| 96 doxo                   |                          | www.do         | oxo.com/insights               | - 28 | doxi                 |                          | www.dc         | xo.com/insight               |

#### **Portland**

View doxolNSIGHTS for Portland

| Ore | gon Avg. Monthly Bill |         |
|-----|-----------------------|---------|
| 1   | Gresham               | \$2,895 |
| 2   | Happy Valley          | \$2,749 |
| 3   | Lake Oswego           | \$2,671 |
| 4   | West Linn             | \$2,637 |
| 5   | Sherwood              | \$2,586 |
| 6   | Tualatin              | \$2,531 |
| 7   | Hillsboro             | \$2,445 |
| 8   | Portland              | \$2,424 |
| 9   | Beaverton             | \$2,400 |
| 10  | Wilsonville           | \$2,373 |
| 11  | Oregon City           | \$2,292 |
| 12  | Silverton             | \$2,290 |
| 13  | Clackamas             | \$2,211 |
| 14  | Sandy                 | \$2,180 |
| 15  | Bend                  | \$2,161 |
| 16  | Woodburn              | \$2,151 |
| 17  | Molalla               | \$2,141 |
| 18  | Corvallis             | \$2,138 |
| 19  | Forest Grove          | \$2,132 |
| 20  | Troutdale             | \$2,122 |
| 21  | Newberg               | \$2,046 |
| 22  | Salem                 | \$2,025 |
| 23  | Canby                 | \$2,006 |
| 24  | Dallas                | \$2,005 |
| 25  | Saint Helens          | \$1,980 |
|     |                       |         |