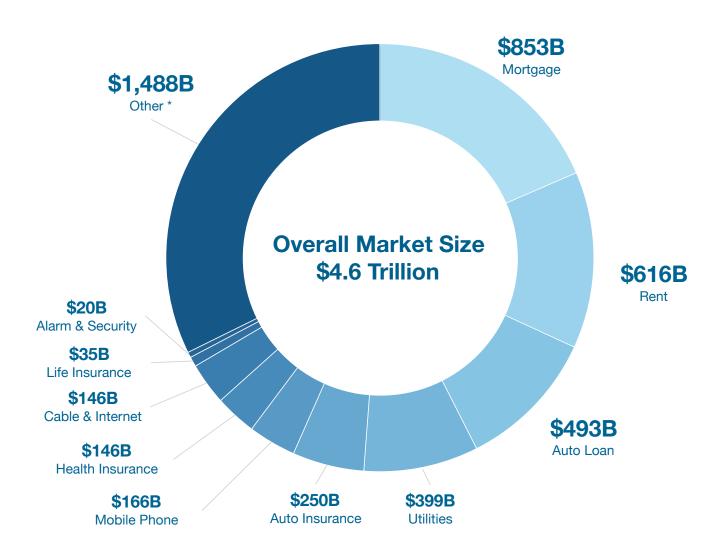

#### **Overall Bill Pay Market Size** (in billions)

While the total market size for U.S. household bills is \$4.6 trillion per year, this report focuses on the ten most common household bills, which amount to \$3.12 trillion. These include Mortgage; Rent; Auto Loan;Utilities (electric, gas, water & sewer, and waste & recycling); Auto Insurance; Cable & Internet & Phone;Health Insurance; Mobile Phone; Alarm & Security; and Life Insurance.

# U.S. Households spend **\$3.12** Trillion annually on the ten most common household bills.

\*Other includes credit card payments, taxes and non-recurring fees like health care lab exoenses, and toll roads.