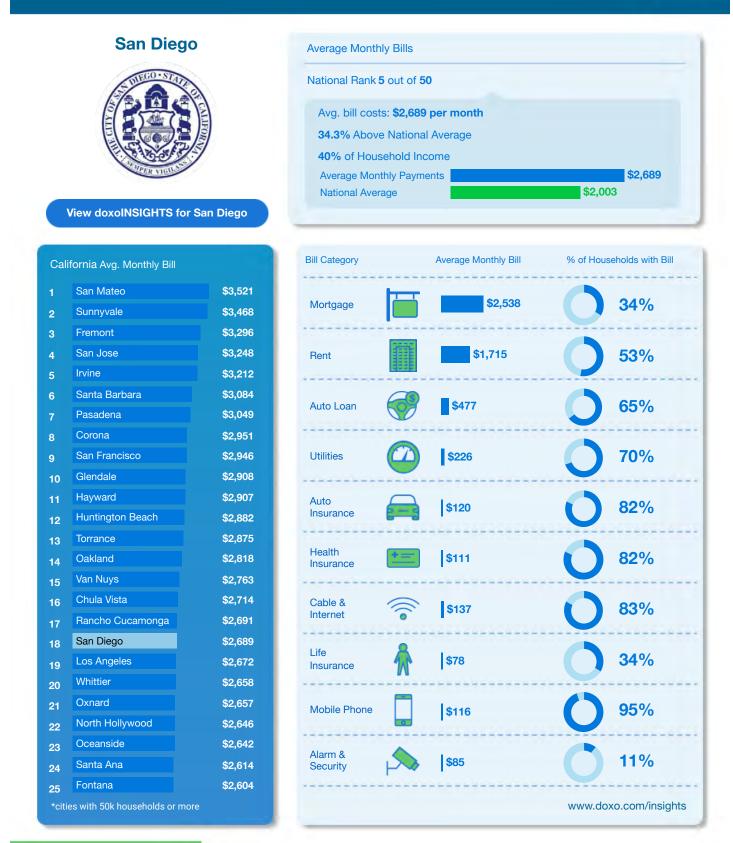

| City                      | Total Spend<br>Per Month | % HH<br>Income | % =/- than<br>National Average |      | City                 | Total Spend<br>Per Month | % HH<br>Income | % =/- than<br>National Avera |
|---------------------------|--------------------------|----------------|--------------------------------|------|----------------------|--------------------------|----------------|------------------------------|
| 1 San Jose, CA            | \$3,248                  | 36.0%          | ▲ 62.2%                        | 26   | Orlando, FL          | \$1,972                  | 44.0%          | ▼ 1.5%                       |
| 2 New York, NY            | \$3,059                  | 39.0%          | ▲ 52.7%                        | 27   | Milwaukee, WI        | \$1,961                  | 49.0%          | ▼ 2.1%                       |
| 3 Boston, MA              | \$2,963                  | 46.0%          | ▲ 47.9%                        | 28   | Houston, TX          | \$1,936                  | 39.0%          | ▼ 3.3%                       |
| 4 San Francisco,<br>CA    | \$2,946                  | 33.0%          | ▲ 47.1%                        | 29   | Columbus, OH         | \$1,932                  | 44.0%          | ▼ 3.5%                       |
| <b>5</b> San Diego, CA    | \$2,689                  | 40.0%          | ▲ 34.3%                        | 30   | Jacksonville,<br>FL  | \$1,923                  | 43.0%          | ▼ 4.0%                       |
| 6 Washington              | \$2,686                  | 36.0%          | ▲ 34.1%                        | 31   | Fort Worth, TX       | \$1,922                  | 40.0%          | ▼ 4.0%                       |
| 7 Los Angeles, CA         | \$2,672                  | 57.0%          | ▲ 33.4%                        | 32   | Minneapolis,<br>MN   | \$1,910                  | 32.0%          | ▼ 4.6%                       |
| 8 Seattle, WA             | \$2,572                  | 37.0%          | ▲ 28.4%                        | 33   | Pittsburgh, PA       | \$1,891                  | 39.0%          | ▼ 5.6%                       |
| 9 Miami, FL               | \$2,482                  | 54.0%          | ▲ 23.9%                        | 34   | Omaha, NE            | \$1,875                  | 35.0%          | ▼ 6.4%                       |
| 10 Austin, TX             | \$2,447                  | 38.0%          | ▲ 22.2%                        | 35   | Philadelphia,<br>PA  | \$1,859                  | 48.0%          | ▼ 7.2%                       |
| <b>11</b> Portland, OR    | \$2,424                  | 41.0%          | ▲ 21.0%                        | 36   | San Antonio,<br>TX   | \$1,852                  | 39.0%          | ▼ 7.5%                       |
| 12 Fort Lauderdale,<br>FL | \$2,292                  | 45.0%          | ▲ 14.5%                        | 37   | Indianapolis,<br>IN  | \$1,813                  | 44.0%          | ▼ 9.5%                       |
| 13 Denver, CO             | \$2,273                  | 42.0%          | ▲ 13.5%                        | 38   | Tucson, AZ           | \$1,798                  | 41.0%          | ▼ 10.2%                      |
| 14 Atlanta, GA            | \$2,197                  | 40.0%          | ▲ 9.7%                         | 39   | Saint Louis,<br>MO   | \$1,797                  | 37.0%          | ▼ 10.3%                      |
| 15 Chicago, IL            | \$2,119                  | 42.0%          | ▲ 5.8%                         | 40   | Louisville, KY       | \$1,795                  | 38.0%          | ▼ 10.4%                      |
| 16 Charlotte, NC          | \$2,115                  | 39.0%          | ▲ 5.6%                         | 41   | Cincinnati, OH       | \$1,786                  | 37.0%          | ▼ 10.8%                      |
| 17 Sacramento, CA         | \$2,101                  | 43.0%          | ▲ 4.9%                         | 42   | Oklahoma City,<br>OK | \$1,779                  | 41.0%          | ▼ 11.1%                      |
| 18 Tampa, FL              | \$2,081                  | 44.0%          | ▲ 3.9%                         | 43   | Rochester, NY        | \$1,772                  | 42.0%          | ▼ 11.5%                      |
| 19 Colorado Springs       | <sup>3,</sup> \$2,033    | 37.0%          | <b>▲</b> 1.5%                  | 44   | Kansas City,<br>MO   | \$1,754                  | 37.0%          | ▼ 12.4%                      |
| 20 Saint Paul, MN         | \$2,020                  | 33.0%          | ▲ 0.8%                         | 45   | Dayton, OH           | \$1,700                  | 38.0%          | ▼ 15.1%                      |
| 21 Dallas, TX             | \$2,013                  | 42.0%          | ▲ 0.5%                         | 46   | Memphis, TN          | \$1,689                  | 47.0%          | ▼ 15.7%                      |
| 22 Las Vegas, NV          | \$2,009                  | 43.0%          | ▲ 0.3%                         | 47   | Albuquerque,<br>NM   | \$1,687                  | 38.0%          | ▼ 15.7%                      |
| 23 Birmingham, AL         | \$2,005                  | 41.0%          | ▲ 0.1%                         | 48   | El Paso, TX          | \$1,675                  | 44.0%          | ▼ 16.3%                      |
| 24 Phoenix, AZ            | \$2,004                  | 43.0%          | ▲ 0.1%                         | 49   | Cleveland, OH        | \$1,655                  | 48.0%          | ▼ 17.4%                      |
| 25 Baltimore, MD          | \$1,987                  | 44.0%          | ▼ 0.8%                         | 50   | Detroit, MI          | \$1,634                  | 66.0%          | ▼ 18.4%                      |
| 96 doxo                   |                          | www.do         | oxo.com/insights               | - 28 | doxi                 |                          | www.dc         | xo.com/insight               |