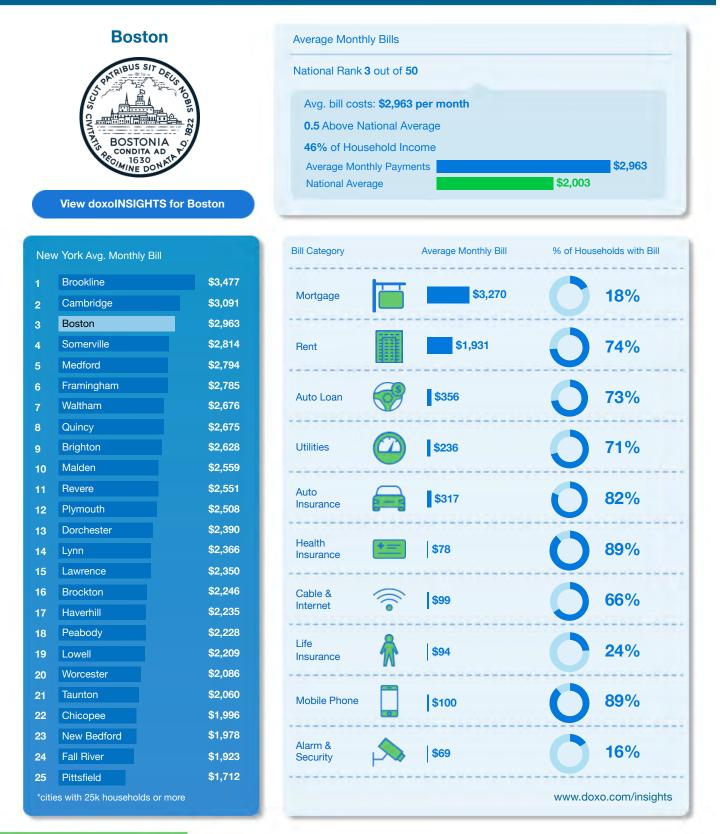

#### **New York** Average Monthly Bills National Rank 2 out of 50 Avg. bill costs: \$3,059 per month 52.7% Above National Average 39% of Household Income Average Monthly Payments National Average \$2,003 View doxolNSIGHTS for New York **Bill Category** Average Monthly Bill % of Households with Bill New York Avg. Monthly Bill New York \$3,059 \$3,080 Mortgage Huntington Station \$3,038 \$2,938 3 White Plains New Rochelle \$2,880 4 Rent \$1,832 5 East Elmhurst \$2,821 \$2,804 6 Corona \$546 Auto Loan Staten Island \$2,779 Astoria \$2,768 Forest Hills \$2,726 Utilities \$438 \$2,683 Queens Village 10 \$2,663 Mount Vernon Auto \$448 Insurance \$2,605 Brooklyn \$2,604 Jamaica Health Ridgewood \$2,520 \$62 Insurance Far Rockaway \$2,454 \$2,443 16 Woodside Cable & \$146 Internet \$2,433 Yonkers \$2,374 18 Flushing Life 19 Elmhurst \$2,369 \$188 Insurance \$2,342 20 Bronx \$2,264 21 **Jackson Heights Mobile Phone** \$129 \$2,251 22 Poughkeepsie \$2,213 23 Middletown Alarm & \$110 24 Schenectady \$2,196 Security Albany \$2,188 25 \*cities with 20k households or more www.doxo.com/insights