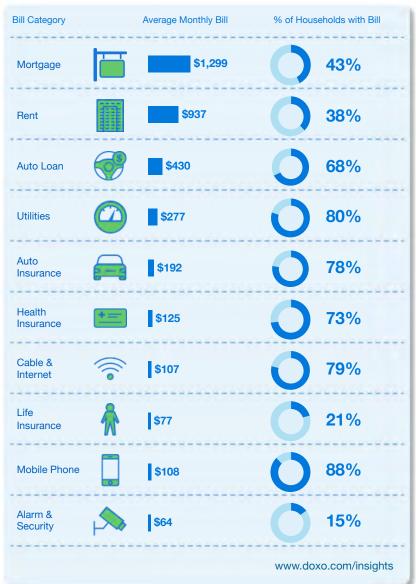

| 1  | San Jose, CA         | \$3,248 | 26 | Orlando, FL       | \$1,972 |    |
|----|----------------------|---------|----|-------------------|---------|----|
| 2  | New York, NY         | \$3,059 | 27 | Milwaukee, WI     | \$1,961 |    |
| 3  | Boston, MA           | \$2,963 | 28 | Houston, TX       | \$1,936 |    |
| 4  | San Francisco, CA    | \$2,946 | 29 | Columbus, OH      | \$1,932 |    |
| 5  | San Diego, CA        | \$2,689 | 30 | Jacksonville, FL  | \$1,923 |    |
| 6  | Washington           | \$2,686 | 31 | Fort Worth, TX    | \$1,922 |    |
| 7  | Los Angeles, CA      | \$2,672 | 32 | Minneapolis, MN   | \$1,910 |    |
| 8  | Seattle, WA          | \$2,572 | 33 | Pittsburgh, PA    | \$1,891 |    |
| 9  | Miami, FL            | \$2,482 | 34 | Omaha, NE         | \$1,875 |    |
| 10 | Austin, TX           | \$2,447 | 35 | Philadelphia, PA  | \$1,859 |    |
| 11 | Portland, OR         | \$2,424 | 36 | San Antonio, TX   | \$1,852 |    |
| 12 | Fort Lauderdale, FL  | \$2,292 | 37 | Indianapolis, IN  | \$1,813 | Í. |
| 13 | Denver, CO           | \$2,273 | 38 | Tucson, AZ        | \$1,798 |    |
| 14 | Atlanta, GA          | \$2,197 | 39 | Saint Louis, MO   | \$1,797 | ĺ. |
| 15 | Chicago, IL          | \$2,119 | 40 | Louisville, KY    | \$1,795 |    |
| 16 | Charlotte, NC        | \$2,115 | 41 | Cincinnati, OH    | \$1,786 |    |
| 17 | Sacramento, CA       | \$2,101 | 42 | Oklahoma City, OK | \$1,779 | ĺ. |
| 18 | Tampa, FL            | \$2,081 | 43 | Rochester, NY     | \$1,772 |    |
| 19 | Colorado Springs, CO | \$2,033 | 44 | Kansas City, MO   | \$1,754 | Ĺ  |
| 20 | Saint Paul, MN       | \$2,020 | 45 | Dayton, OH        | \$1,700 |    |
| 21 | Dallas, TX           | \$2,013 | 46 | Memphis, TN       | \$1,689 |    |
| 22 | Las Vegas, NV        | \$2,009 | 47 | Albuquerque, NM   | \$1,687 |    |
| 23 | Birmingham, AL       | \$2,005 | 48 | El Paso, TX       | \$1,675 |    |
| 24 | Phoenix, AZ          | \$2,004 | 49 | Cleveland, OH     | \$1,655 |    |
| 25 | Baltimore, MD        | \$1,987 | 50 | Detroit, MI       | \$1,634 |    |
|    |                      |         |    |                   |         |    |

| City                      | Total Spend<br>Per Month | % HH<br>Income | % =/- than<br>National Average |      | City                 | Total Spend<br>Per Month | % HH<br>Income | % =/- than<br>National Avera |
|---------------------------|--------------------------|----------------|--------------------------------|------|----------------------|--------------------------|----------------|------------------------------|
| 1 San Jose, CA            | \$3,248                  | 36.0%          | ▲ 62.2%                        | 26   | Orlando, FL          | \$1,972                  | 44.0%          | ▼ 1.5%                       |
| 2 New York, NY            | \$3,059                  | 39.0%          | ▲ 52.7%                        | 27   | Milwaukee, WI        | \$1,961                  | 49.0%          | ▼ 2.1%                       |
| 3 Boston, MA              | \$2,963                  | 46.0%          | ▲ 47.9%                        | 28   | Houston, TX          | \$1,936                  | 39.0%          | ▼ 3.3%                       |
| 4 San Francisco,<br>CA    | \$2,946                  | 33.0%          | ▲ 47.1%                        | 29   | Columbus, OH         | \$1,932                  | 44.0%          | ▼ 3.5%                       |
| <b>5</b> San Diego, CA    | \$2,689                  | 40.0%          | ▲ 34.3%                        | 30   | Jacksonville,<br>FL  | \$1,923                  | 43.0%          | ▼ 4.0%                       |
| 6 Washington              | \$2,686                  | 36.0%          | ▲ 34.1%                        | 31   | Fort Worth, TX       | \$1,922                  | 40.0%          | ▼ 4.0%                       |
| 7 Los Angeles, CA         | \$2,672                  | 57.0%          | ▲ 33.4%                        | 32   | Minneapolis,<br>MN   | \$1,910                  | 32.0%          | ▼ 4.6%                       |
| 8 Seattle, WA             | \$2,572                  | 37.0%          | ▲ 28.4%                        | 33   | Pittsburgh, PA       | \$1,891                  | 39.0%          | ▼ 5.6%                       |
| 9 Miami, FL               | \$2,482                  | 54.0%          | ▲ 23.9%                        | 34   | Omaha, NE            | \$1,875                  | 35.0%          | ▼ 6.4%                       |
| 10 Austin, TX             | \$2,447                  | 38.0%          | ▲ 22.2%                        | 35   | Philadelphia,<br>PA  | \$1,859                  | 48.0%          | ▼ 7.2%                       |
| <b>11</b> Portland, OR    | \$2,424                  | 41.0%          | ▲ 21.0%                        | 36   | San Antonio,<br>TX   | \$1,852                  | 39.0%          | ▼ 7.5%                       |
| 12 Fort Lauderdale,<br>FL | \$2,292                  | 45.0%          | ▲ 14.5%                        | 37   | Indianapolis,<br>IN  | \$1,813                  | 44.0%          | ▼ 9.5%                       |
| 13 Denver, CO             | \$2,273                  | 42.0%          | ▲ 13.5%                        | 38   | Tucson, AZ           | \$1,798                  | 41.0%          | ▼ 10.2%                      |
| 14 Atlanta, GA            | \$2,197                  | 40.0%          | ▲ 9.7%                         | 39   | Saint Louis,<br>MO   | \$1,797                  | 37.0%          | ▼ 10.3%                      |
| 15 Chicago, IL            | \$2,119                  | 42.0%          | ▲ 5.8%                         | 40   | Louisville, KY       | \$1,795                  | 38.0%          | ▼ 10.4%                      |
| 16 Charlotte, NC          | \$2,115                  | 39.0%          | ▲ 5.6%                         | 41   | Cincinnati, OH       | \$1,786                  | 37.0%          | ▼ 10.8%                      |
| 17 Sacramento, CA         | \$2,101                  | 43.0%          | ▲ 4.9%                         | 42   | Oklahoma City,<br>OK | \$1,779                  | 41.0%          | ▼ 11.1%                      |
| 18 Tampa, FL              | \$2,081                  | 44.0%          | ▲ 3.9%                         | 43   | Rochester, NY        | \$1,772                  | 42.0%          | ▼ 11.5%                      |
| 19 Colorado Springs       | <sup>3,</sup> \$2,033    | 37.0%          | <b>▲</b> 1.5%                  | 44   | Kansas City,<br>MO   | \$1,754                  | 37.0%          | ▼ 12.4%                      |
| 20 Saint Paul, MN         | \$2,020                  | 33.0%          | ▲ 0.8%                         | 45   | Dayton, OH           | \$1,700                  | 38.0%          | ▼ 15.1%                      |
| 21 Dallas, TX             | \$2,013                  | 42.0%          | ▲ 0.5%                         | 46   | Memphis, TN          | \$1,689                  | 47.0%          | ▼ 15.7%                      |
| 22 Las Vegas, NV          | \$2,009                  | 43.0%          | ▲ 0.3%                         | 47   | Albuquerque,<br>NM   | \$1,687                  | 38.0%          | ▼ 15.7%                      |
| 23 Birmingham, AL         | \$2,005                  | 41.0%          | ▲ 0.1%                         | 48   | El Paso, TX          | \$1,675                  | 44.0%          | ▼ 16.3%                      |
| 24 Phoenix, AZ            | \$2,004                  | 43.0%          | ▲ 0.1%                         | 49   | Cleveland, OH        | \$1,655                  | 48.0%          | ▼ 17.4%                      |
| 25 Baltimore, MD          | \$1,987                  | 44.0%          | ▼ 0.8%                         | 50   | Detroit, MI          | \$1,634                  | 66.0%          | ▼ 18.4%                      |
| 96 doxo                   |                          | www.do         | oxo.com/insights               | - 28 | doxi                 |                          | www.dc         | xo.com/insight               |