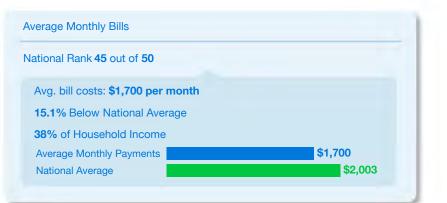

#### Household Spending Rankings for the 50 Largest U.S. Cities

Residents in the San Jose, CA metro area spend \$3,328 each month on the ten most common household bills, 62.2% above the national average. At the other end of the spectrum, households in the Buffalo, NY metro area average monthly bill payments of \$1,629 across the top ten categories, 18.7% below the average nationwide. The rankings of the top 50 U.S. cities (based on # of households), in order of most to least expensive, are as follows:

| 1  | San Jose, CA         | \$3,248 | 26 | Orlando, FL       | \$1,972 |    |
|----|----------------------|---------|----|-------------------|---------|----|
| 2  | New York, NY         | \$3,059 | 27 | Milwaukee, WI     | \$1,961 |    |
| 3  | Boston, MA           | \$2,963 | 28 | Houston, TX       | \$1,936 |    |
| 4  | San Francisco, CA    | \$2,946 | 29 | Columbus, OH      | \$1,932 |    |
| 5  | San Diego, CA        | \$2,689 | 30 | Jacksonville, FL  | \$1,923 |    |
| 6  | Washington           | \$2,686 | 31 | Fort Worth, TX    | \$1,922 |    |
| 7  | Los Angeles, CA      | \$2,672 | 32 | Minneapolis, MN   | \$1,910 |    |
| 8  | Seattle, WA          | \$2,572 | 33 | Pittsburgh, PA    | \$1,891 |    |
| 9  | Miami, FL            | \$2,482 | 34 | Omaha, NE         | \$1,875 |    |
| 10 | Austin, TX           | \$2,447 | 35 | Philadelphia, PA  | \$1,859 |    |
| 11 | Portland, OR         | \$2,424 | 36 | San Antonio, TX   | \$1,852 |    |
| 12 | Fort Lauderdale, FL  | \$2,292 | 37 | Indianapolis, IN  | \$1,813 | Í. |
| 13 | Denver, CO           | \$2,273 | 38 | Tucson, AZ        | \$1,798 |    |
| 14 | Atlanta, GA          | \$2,197 | 39 | Saint Louis, MO   | \$1,797 | ĺ. |
| 15 | Chicago, IL          | \$2,119 | 40 | Louisville, KY    | \$1,795 |    |
| 16 | Charlotte, NC        | \$2,115 | 41 | Cincinnati, OH    | \$1,786 |    |
| 17 | Sacramento, CA       | \$2,101 | 42 | Oklahoma City, OK | \$1,779 | ĺ. |
| 18 | Tampa, FL            | \$2,081 | 43 | Rochester, NY     | \$1,772 |    |
| 19 | Colorado Springs, CO | \$2,033 | 44 | Kansas City, MO   | \$1,754 | Ĺ  |
| 20 | Saint Paul, MN       | \$2,020 | 45 | Dayton, OH        | \$1,700 |    |
| 21 | Dallas, TX           | \$2,013 | 46 | Memphis, TN       | \$1,689 |    |
| 22 | Las Vegas, NV        | \$2,009 | 47 | Albuquerque, NM   | \$1,687 |    |
| 23 | Birmingham, AL       | \$2,005 | 48 | El Paso, TX       | \$1,675 |    |
| 24 | Phoenix, AZ          | \$2,004 | 49 | Cleveland, OH     | \$1,655 |    |
| 25 | Baltimore, MD        | \$1,987 | 50 | Detroit, MI       | \$1,634 |    |
|    |                      |         |    |                   |         |    |

| City                      | Total Spend<br>Per Month | % HH<br>Income | % =/- than<br>National Average |      | City                 | Total Spend<br>Per Month | % HH<br>Income | % =/- than<br>National Avera |
|---------------------------|--------------------------|----------------|--------------------------------|------|----------------------|--------------------------|----------------|------------------------------|
| 1 San Jose, CA            | \$3,248                  | 36.0%          | ▲ 62.2%                        | 26   | Orlando, FL          | \$1,972                  | 44.0%          | ▼ 1.5%                       |
| 2 New York, NY            | \$3,059                  | 39.0%          | ▲ 52.7%                        | 27   | Milwaukee, WI        | \$1,961                  | 49.0%          | ▼ 2.1%                       |
| 3 Boston, MA              | \$2,963                  | 46.0%          | ▲ 47.9%                        | 28   | Houston, TX          | \$1,936                  | 39.0%          | ▼ 3.3%                       |
| 4 San Francisco,<br>CA    | \$2,946                  | 33.0%          | ▲ 47.1%                        | 29   | Columbus, OH         | \$1,932                  | 44.0%          | ▼ 3.5%                       |
| <b>5</b> San Diego, CA    | \$2,689                  | 40.0%          | ▲ 34.3%                        | 30   | Jacksonville,<br>FL  | \$1,923                  | 43.0%          | ▼ 4.0%                       |
| 6 Washington              | \$2,686                  | 36.0%          | ▲ 34.1%                        | 31   | Fort Worth, TX       | \$1,922                  | 40.0%          | ▼ 4.0%                       |
| 7 Los Angeles, CA         | \$2,672                  | 57.0%          | ▲ 33.4%                        | 32   | Minneapolis,<br>MN   | \$1,910                  | 32.0%          | ▼ 4.6%                       |
| 8 Seattle, WA             | \$2,572                  | 37.0%          | ▲ 28.4%                        | 33   | Pittsburgh, PA       | \$1,891                  | 39.0%          | ▼ 5.6%                       |
| 9 Miami, FL               | \$2,482                  | 54.0%          | ▲ 23.9%                        | 34   | Omaha, NE            | \$1,875                  | 35.0%          | ▼ 6.4%                       |
| 10 Austin, TX             | \$2,447                  | 38.0%          | ▲ 22.2%                        | 35   | Philadelphia,<br>PA  | \$1,859                  | 48.0%          | ▼ 7.2%                       |
| <b>11</b> Portland, OR    | \$2,424                  | 41.0%          | ▲ 21.0%                        | 36   | San Antonio,<br>TX   | \$1,852                  | 39.0%          | ▼ 7.5%                       |
| 12 Fort Lauderdale,<br>FL | \$2,292                  | 45.0%          | ▲ 14.5%                        | 37   | Indianapolis,<br>IN  | \$1,813                  | 44.0%          | ▼ 9.5%                       |
| 13 Denver, CO             | \$2,273                  | 42.0%          | ▲ 13.5%                        | 38   | Tucson, AZ           | \$1,798                  | 41.0%          | ▼ 10.2%                      |
| 14 Atlanta, GA            | \$2,197                  | 40.0%          | ▲ 9.7%                         | 39   | Saint Louis,<br>MO   | \$1,797                  | 37.0%          | ▼ 10.3%                      |
| 15 Chicago, IL            | \$2,119                  | 42.0%          | ▲ 5.8%                         | 40   | Louisville, KY       | \$1,795                  | 38.0%          | ▼ 10.4%                      |
| 16 Charlotte, NC          | \$2,115                  | 39.0%          | ▲ 5.6%                         | 41   | Cincinnati, OH       | \$1,786                  | 37.0%          | ▼ 10.8%                      |
| 17 Sacramento, CA         | \$2,101                  | 43.0%          | ▲ 4.9%                         | 42   | Oklahoma City,<br>OK | \$1,779                  | 41.0%          | ▼ 11.1%                      |
| 18 Tampa, FL              | \$2,081                  | 44.0%          | ▲ 3.9%                         | 43   | Rochester, NY        | \$1,772                  | 42.0%          | ▼ 11.5%                      |
| 19 Colorado Springs       | <sup>3,</sup> \$2,033    | 37.0%          | <b>▲</b> 1.5%                  | 44   | Kansas City,<br>MO   | \$1,754                  | 37.0%          | ▼ 12.4%                      |
| 20 Saint Paul, MN         | \$2,020                  | 33.0%          | ▲ 0.8%                         | 45   | Dayton, OH           | \$1,700                  | 38.0%          | ▼ 15.1%                      |
| 21 Dallas, TX             | \$2,013                  | 42.0%          | ▲ 0.5%                         | 46   | Memphis, TN          | \$1,689                  | 47.0%          | ▼ 15.7%                      |
| 22 Las Vegas, NV          | \$2,009                  | 43.0%          | ▲ 0.3%                         | 47   | Albuquerque,<br>NM   | \$1,687                  | 38.0%          | ▼ 15.7%                      |
| 23 Birmingham, AL         | \$2,005                  | 41.0%          | ▲ 0.1%                         | 48   | El Paso, TX          | \$1,675                  | 44.0%          | ▼ 16.3%                      |
| 24 Phoenix, AZ            | \$2,004                  | 43.0%          | ▲ 0.1%                         | 49   | Cleveland, OH        | \$1,655                  | 48.0%          | ▼ 17.4%                      |
| 25 Baltimore, MD          | \$1,987                  | 44.0%          | ▼ 0.8%                         | 50   | Detroit, MI          | \$1,634                  | 66.0%          | ▼ 18.4%                      |
| 96 doxo                   |                          | www.do         | oxo.com/insights               | - 28 | doxi                 |                          | www.dc         | xo.com/insight               |