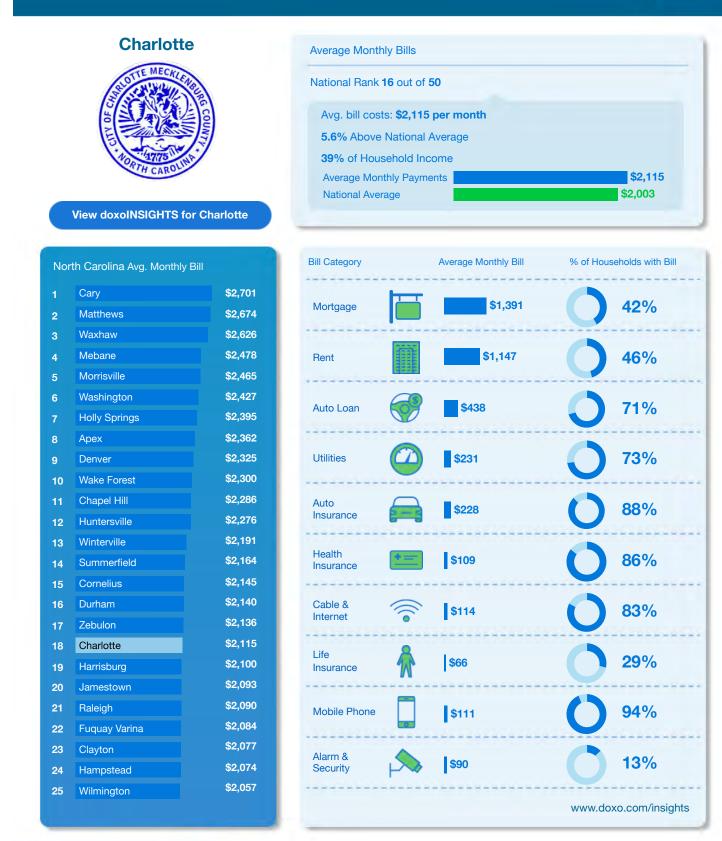

#### 50 Largest U.S. Cities Ranked by Monthly Bill Pay Spend\*

Below is a breakdown that includes the average amount spent per month on the ten most comon household bills, the percentage of household income these bills amount to, and how the spend for each city compares to the national average. The findings take into account the average amount paid per month for the ten most common household bills, including: Mortgage & Rent (which account for the majority of monthly spend); Auto Loan; Utilities (electric, gas, water & sewer, and waste & recycling); Auto Insurance; Cable & Internet & Phone; Health Insurance; Mobile Phone; Alarm & Security; and Life Insurance.

| City                      | Total Spend<br>Per Month | % HH<br>Income | % =/- than<br>National Average |      | City                 | Total Spend<br>Per Month | % HH<br>Income | % =/- than<br>National Avera |
|---------------------------|--------------------------|----------------|--------------------------------|------|----------------------|--------------------------|----------------|------------------------------|
| 1 San Jose, CA            | \$3,248                  | 36.0%          | ▲ 62.2%                        | 26   | Orlando, FL          | \$1,972                  | 44.0%          | ▼ 1.5%                       |
| 2 New York, NY            | \$3,059                  | 39.0%          | ▲ 52.7%                        | 27   | Milwaukee, WI        | \$1,961                  | 49.0%          | ▼ 2.1%                       |
| 3 Boston, MA              | \$2,963                  | 46.0%          | ▲ 47.9%                        | 28   | Houston, TX          | \$1,936                  | 39.0%          | ▼ 3.3%                       |
| 4 San Francisco,<br>CA    | \$2,946                  | 33.0%          | ▲ 47.1%                        | 29   | Columbus, OH         | \$1,932                  | 44.0%          | ▼ 3.5%                       |
| <b>5</b> San Diego, CA    | \$2,689                  | 40.0%          | ▲ 34.3%                        | 30   | Jacksonville,<br>FL  | \$1,923                  | 43.0%          | ▼ 4.0%                       |
| 6 Washington              | \$2,686                  | 36.0%          | ▲ 34.1%                        | 31   | Fort Worth, TX       | \$1,922                  | 40.0%          | ▼ 4.0%                       |
| 7 Los Angeles, CA         | \$2,672                  | 57.0%          | ▲ 33.4%                        | 32   | Minneapolis,<br>MN   | \$1,910                  | 32.0%          | ▼ 4.6%                       |
| 8 Seattle, WA             | \$2,572                  | 37.0%          | ▲ 28.4%                        | 33   | Pittsburgh, PA       | \$1,891                  | 39.0%          | ▼ 5.6%                       |
| 9 Miami, FL               | \$2,482                  | 54.0%          | ▲ 23.9%                        | 34   | Omaha, NE            | \$1,875                  | 35.0%          | ▼ 6.4%                       |
| 10 Austin, TX             | \$2,447                  | 38.0%          | ▲ 22.2%                        | 35   | Philadelphia,<br>PA  | \$1,859                  | 48.0%          | ▼ 7.2%                       |
| <b>11</b> Portland, OR    | \$2,424                  | 41.0%          | ▲ 21.0%                        | 36   | San Antonio,<br>TX   | \$1,852                  | 39.0%          | ▼ 7.5%                       |
| 12 Fort Lauderdale,<br>FL | \$2,292                  | 45.0%          | ▲ 14.5%                        | 37   | Indianapolis,<br>IN  | \$1,813                  | 44.0%          | ▼ 9.5%                       |
| 13 Denver, CO             | \$2,273                  | 42.0%          | ▲ 13.5%                        | 38   | Tucson, AZ           | \$1,798                  | 41.0%          | ▼ 10.2%                      |
| 14 Atlanta, GA            | \$2,197                  | 40.0%          | ▲ 9.7%                         | 39   | Saint Louis,<br>MO   | \$1,797                  | 37.0%          | ▼ 10.3%                      |
| 15 Chicago, IL            | \$2,119                  | 42.0%          | ▲ 5.8%                         | 40   | Louisville, KY       | \$1,795                  | 38.0%          | ▼ 10.4%                      |
| 16 Charlotte, NC          | \$2,115                  | 39.0%          | ▲ 5.6%                         | 41   | Cincinnati, OH       | \$1,786                  | 37.0%          | ▼ 10.8%                      |
| 17 Sacramento, CA         | \$2,101                  | 43.0%          | ▲ 4.9%                         | 42   | Oklahoma City,<br>OK | \$1,779                  | 41.0%          | ▼ 11.1%                      |
| 18 Tampa, FL              | \$2,081                  | 44.0%          | ▲ 3.9%                         | 43   | Rochester, NY        | \$1,772                  | 42.0%          | ▼ 11.5%                      |
| 19 Colorado Springs       | <sup>3,</sup> \$2,033    | 37.0%          | <b>▲</b> 1.5%                  | 44   | Kansas City,<br>MO   | \$1,754                  | 37.0%          | ▼ 12.4%                      |
| 20 Saint Paul, MN         | \$2,020                  | 33.0%          | ▲ 0.8%                         | 45   | Dayton, OH           | \$1,700                  | 38.0%          | ▼ 15.1%                      |
| 21 Dallas, TX             | \$2,013                  | 42.0%          | ▲ 0.5%                         | 46   | Memphis, TN          | \$1,689                  | 47.0%          | ▼ 15.7%                      |
| 22 Las Vegas, NV          | \$2,009                  | 43.0%          | ▲ 0.3%                         | 47   | Albuquerque,<br>NM   | \$1,687                  | 38.0%          | ▼ 15.7%                      |
| 23 Birmingham, AL         | \$2,005                  | 41.0%          | ▲ 0.1%                         | 48   | El Paso, TX          | \$1,675                  | 44.0%          | ▼ 16.3%                      |
| 24 Phoenix, AZ            | \$2,004                  | 43.0%          | ▲ 0.1%                         | 49   | Cleveland, OH        | \$1,655                  | 48.0%          | ▼ 17.4%                      |
| 25 Baltimore, MD          | \$1,987                  | 44.0%          | ▼ 0.8%                         | 50   | Detroit, MI          | \$1,634                  | 66.0%          | ▼ 18.4%                      |
| 96 doxo                   |                          | www.do         | oxo.com/insights               | - 28 | doxi                 |                          | www.dc         | xo.com/insight               |