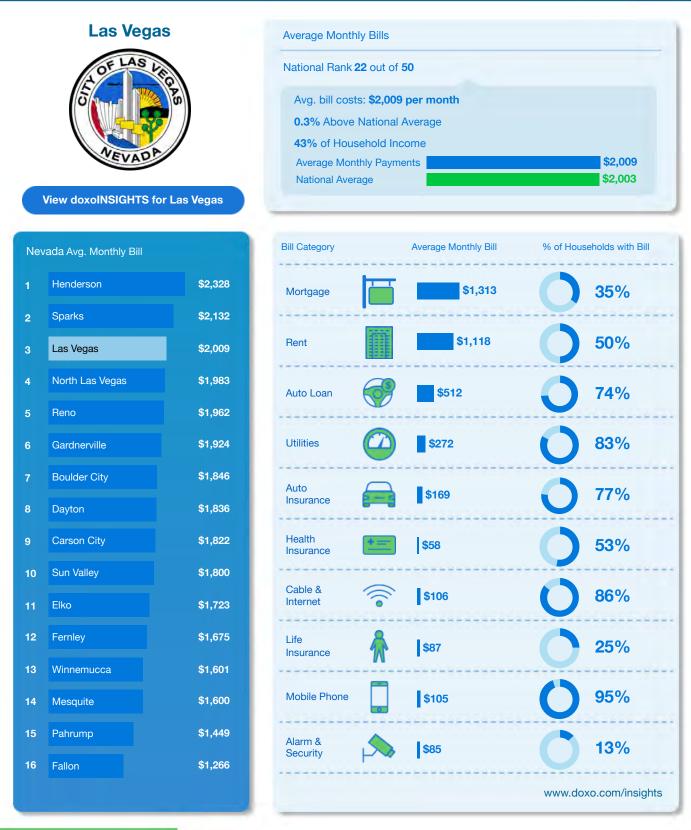

|
| 21 Hastings                 | \$1,978    | Mobile Phone        | \$90                                  | 90%                       |  |  |  |
| 22 Faribault                | \$1,945    | MODICT HOLE         | <b>0</b> 3                            | 50 /0                     |  |  |  |
| 23 Minneapolis              | \$1,910    |                     |                                       |                           |  |  |  |
|                             | AL 0.15    | Alarm & Security    | \$77                                  | 12%                       |  |  |  |
| 24 Alexandria               | \$1,845    |                     | · · · · · · · · · · · · · · · · · · · |                           |  |  |  |

30 | doxo.com/insights

#### 😪 doxo



31 | doxo.com/insights

#### 😪 doxo



32 | doxo.com/insights

#### 😣 doxo

#### **Birmingham**



View doxolNSIGHTS for Birmingham

Alabama Avg. Monthly Bill



| Bill Category       | Average Monthly Bill | % of Households with Bill |
|---------------------|----------------------|---------------------------|
| Mortgage            | \$1,192              | 38%                       |
| Rent                | \$924                | 42%                       |
| Auto Loan           | \$423                | 58%                       |
| Utilities           | \$430                | 87%                       |
| Auto<br>Insurance   | \$248                | 87%                       |
| Health<br>Insurance | \$104                | 74%                       |
| Cable & Internet    | \$125                | 93%                       |