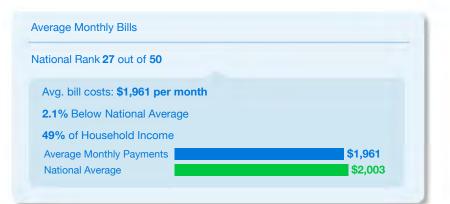

#### **Milwaukee**

View doxoINSIGHTS for Milwaukee

#### Wisconsin Avg. Monthly Bill Middleton \$2,373 Mequon \$2,363 Brookfield \$2,339 Watertown \$2,284 5 Franklin \$2,269 6 Sun Prairie \$2.243 Menomonee Falls \$2,201 8 Waukesha \$2,200 9 Oak Creek \$2,195 Hudson \$2,185 10 Pewaukee \$2,167 12 La Crosse \$2,161 **Chippewa Falls** \$2,107 13 West Bend \$2,093 14 Kenosha \$2,076 Eau Claire \$2,074 16 New Berlin \$2,059 \$2,058 18 Oconomowoc 19 Madison \$2,032 De Pere 20 \$1,967 Fond Du Lac \$1,967 Milwaukee 22 \$1,961 23 Burlington \$1,902 24 Appleton \$1,893 25 Janesville \$1,872 \*cities with 41k households or more