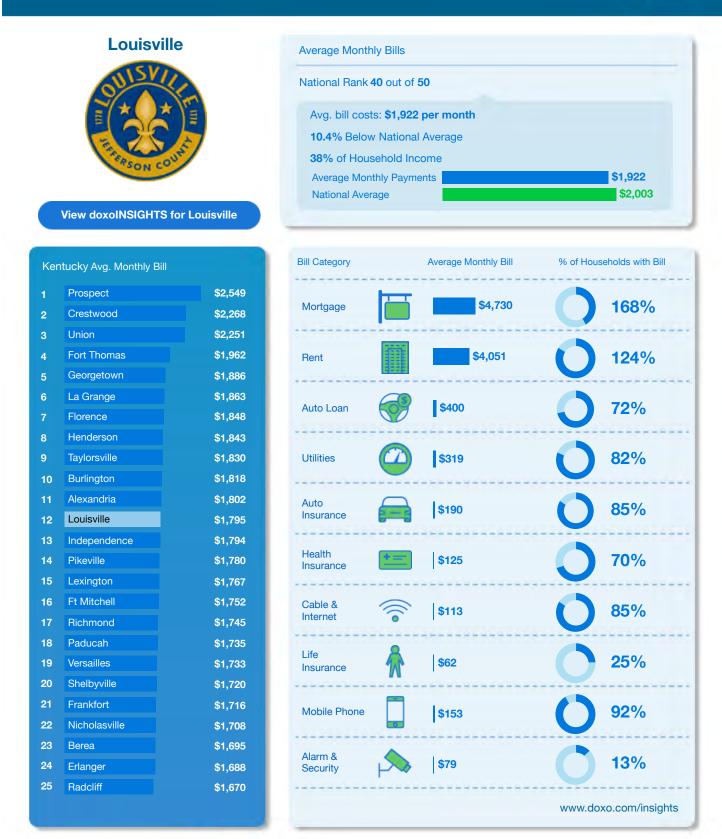

#### Household Spending Rankings for the 50 Largest U.S. Cities

Residents in the San Jose, CA metro area spend \$3,328 each month on the ten most common household bills, 62.2% above the national average. At the other end of the spectrum, households in the Buffalo, NY metro area average monthly bill payments of \$1,629 across the top ten categories, 18.7% below the average nationwide. The rankings of the top 50 U.S. cities (based on # of households), in order of most to least expensive, are as follows:

| 1  | San Jose, CA         | \$3,248 | 26 | Orlando, FL       | \$1,972 |    |
|----|----------------------|---------|----|-------------------|---------|----|
| 2  | New York, NY         | \$3,059 | 27 | Milwaukee, WI     | \$1,961 |    |
| 3  | Boston, MA           | \$2,963 | 28 | Houston, TX       | \$1,936 |    |
| 4  | San Francisco, CA    | \$2,946 | 29 | Columbus, OH      | \$1,932 |    |
| 5  | San Diego, CA        | \$2,689 | 30 | Jacksonville, FL  | \$1,923 |    |
| 6  | Washington           | \$2,686 | 31 | Fort Worth, TX    | \$1,922 |    |
| 7  | Los Angeles, CA      | \$2,672 | 32 | Minneapolis, MN   | \$1,910 |    |
| 8  | Seattle, WA          | \$2,572 | 33 | Pittsburgh, PA    | \$1,891 |    |
| 9  | Miami, FL            | \$2,482 | 34 | Omaha, NE         | \$1,875 |    |
| 10 | Austin, TX           | \$2,447 | 35 | Philadelphia, PA  | \$1,859 |    |
| 11 | Portland, OR         | \$2,424 | 36 | San Antonio, TX   | \$1,852 |    |
| 12 | Fort Lauderdale, FL  | \$2,292 | 37 | Indianapolis, IN  | \$1,813 | Í. |
| 13 | Denver, CO           | \$2,273 | 38 | Tucson, AZ        | \$1,798 |    |
| 14 | Atlanta, GA          | \$2,197 | 39 | Saint Louis, MO   | \$1,797 | ĺ. |
| 15 | Chicago, IL          | \$2,119 | 40 | Louisville, KY    | \$1,795 |    |
| 16 | Charlotte, NC        | \$2,115 | 41 | Cincinnati, OH    | \$1,786 |    |
| 17 | Sacramento, CA       | \$2,101 | 42 | Oklahoma City, OK | \$1,779 | ĺ. |
| 18 | Tampa, FL            | \$2,081 | 43 | Rochester, NY     | \$1,772 |    |
| 19 | Colorado Springs, CO | \$2,033 | 44 | Kansas City, MO   | \$1,754 | Ĺ  |
| 20 | Saint Paul, MN       | \$2,020 | 45 | Dayton, OH        | \$1,700 |    |
| 21 | Dallas, TX           | \$2,013 | 46 | Memphis, TN       | \$1,689 |    |
| 22 | Las Vegas, NV        | \$2,009 | 47 | Albuquerque, NM   | \$1,687 |    |
| 23 | Birmingham, AL       | \$2,005 | 48 | El Paso, TX       | \$1,675 |    |
| 24 | Phoenix, AZ          | \$2,004 | 49 | Cleveland, OH     | \$1,655 |    |
| 25 | Baltimore, MD        | \$1,987 | 50 | Detroit, MI       | \$1,634 |    |
|    |                      |         |    |                   |         |    |

| City                      | Total Spend<br>Per Month | % HH<br>Income | % =/- than<br>National Average |      | City                 | Total Spend<br>Per Month | % HH<br>Income | % =/- than<br>National Avera |
|---------------------------|--------------------------|----------------|--------------------------------|------|----------------------|--------------------------|----------------|------------------------------|
| 1 San Jose, CA            | \$3,248                  | 36.0%          | ▲ 62.2%                        | 26   | Orlando, FL          | \$1,972                  | 44.0%          | ▼ 1.5%                       |
| 2 New York, NY            | \$3,059                  | 39.0%          | ▲ 52.7%                        | 27   | Milwaukee, WI        | \$1,961                  | 49.0%          | ▼ 2.1%                       |
| 3 Boston, MA              | \$2,963                  | 46.0%          | ▲ 47.9%                        | 28   | Houston, TX          | \$1,936                  | 39.0%          | ▼ 3.3%                       |
| 4 San Francisco,<br>CA    | \$2,946                  | 33.0%          | ▲ 47.1%                        | 29   | Columbus, OH         | \$1,932                  | 44.0%          | ▼ 3.5%                       |
| <b>5</b> San Diego, CA    | \$2,689                  | 40.0%          | ▲ 34.3%                        | 30   | Jacksonville,<br>FL  | \$1,923                  | 43.0%          | ▼ 4.0%                       |
| 6 Washington              | \$2,686                  | 36.0%          | ▲ 34.1%                        | 31   | Fort Worth, TX       | \$1,922                  | 40.0%          | ▼ 4.0%                       |
| 7 Los Angeles, CA         | \$2,672                  | 57.0%          | ▲ 33.4%                        | 32   | Minneapolis,<br>MN   | \$1,910                  | 32.0%          | ▼ 4.6%                       |
| 8 Seattle, WA             | \$2,572                  | 37.0%          | ▲ 28.4%                        | 33   | Pittsburgh, PA       | \$1,891                  | 39.0%          | ▼ 5.6%                       |
| 9 Miami, FL               | \$2,482                  | 54.0%          | ▲ 23.9%                        | 34   | Omaha, NE            | \$1,875                  | 35.0%          | ▼ 6.4%                       |
| 10 Austin, TX             | \$2,447                  | 38.0%          | ▲ 22.2%                        | 35   | Philadelphia,<br>PA  | \$1,859                  | 48.0%          | ▼ 7.2%                       |
| <b>11</b> Portland, OR    | \$2,424                  | 41.0%          | ▲ 21.0%                        | 36   | San Antonio,<br>TX   | \$1,852                  | 39.0%          | ▼ 7.5%                       |
| 12 Fort Lauderdale,<br>FL | \$2,292                  | 45.0%          | ▲ 14.5%                        | 37   | Indianapolis,<br>IN  | \$1,813                  | 44.0%          | ▼ 9.5%                       |
| 13 Denver, CO             | \$2,273                  | 42.0%          | ▲ 13.5%                        | 38   | Tucson, AZ           | \$1,798                  | 41.0%          | ▼ 10.2%                      |
| 14 Atlanta, GA            | \$2,197                  | 40.0%          | ▲ 9.7%                         | 39   | Saint Louis,<br>MO   | \$1,797                  | 37.0%          | ▼ 10.3%                      |
| 15 Chicago, IL            | \$2,119                  | 42.0%          | ▲ 5.8%                         | 40   | Louisville, KY       | \$1,795                  | 38.0%          | ▼ 10.4%                      |
| 16 Charlotte, NC          | \$2,115                  | 39.0%          | ▲ 5.6%                         | 41   | Cincinnati, OH       | \$1,786                  | 37.0%          | ▼ 10.8%                      |
| 17 Sacramento, CA         | \$2,101                  | 43.0%          | ▲ 4.9%                         | 42   | Oklahoma City,<br>OK | \$1,779                  | 41.0%          | ▼ 11.1%                      |
| 18 Tampa, FL              | \$2,081                  | 44.0%          | ▲ 3.9%                         | 43   | Rochester, NY        | \$1,772                  | 42.0%          | ▼ 11.5%                      |
| 19 Colorado Springs       | <sup>3,</sup> \$2,033    | 37.0%          | <b>▲</b> 1.5%                  | 44   | Kansas City,<br>MO   | \$1,754                  | 37.0%          | ▼ 12.4%                      |
| 20 Saint Paul, MN         | \$2,020                  | 33.0%          | ▲ 0.8%                         | 45   | Dayton, OH           | \$1,700                  | 38.0%          | ▼ 15.1%                      |
| 21 Dallas, TX             | \$2,013                  | 42.0%          | ▲ 0.5%                         | 46   | Memphis, TN          | \$1,689                  | 47.0%          | ▼ 15.7%                      |
| 22 Las Vegas, NV          | \$2,009                  | 43.0%          | ▲ 0.3%                         | 47   | Albuquerque,<br>NM   | \$1,687                  | 38.0%          | ▼ 15.7%                      |
| 23 Birmingham, AL         | \$2,005                  | 41.0%          | ▲ 0.1%                         | 48   | El Paso, TX          | \$1,675                  | 44.0%          | ▼ 16.3%                      |
| 24 Phoenix, AZ            | \$2,004                  | 43.0%          | ▲ 0.1%                         | 49   | Cleveland, OH        | \$1,655                  | 48.0%          | ▼ 17.4%                      |
| 25 Baltimore, MD          | \$1,987                  | 44.0%          | ▼ 0.8%                         | 50   | Detroit, MI          | \$1,634                  | 66.0%          | ▼ 18.4%                      |
| 96 doxo                   |                          | www.do         | oxo.com/insights               | - 28 | doxi                 |                          | www.dc         | xo.com/insight               |