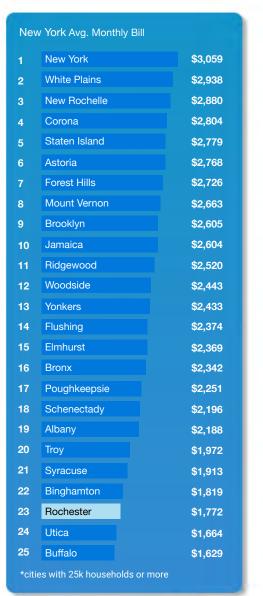

#### **New York** Average Monthly Bills National Rank 2 out of 50 Avg. bill costs: \$3,059 per month 52.7% Above National Average 39% of Household Income Average Monthly Payments National Average \$2,003 View doxolNSIGHTS for New York **Bill Category** Average Monthly Bill % of Households with Bill New York Avg. Monthly Bill New York \$3,059 \$3,080 Mortgage Huntington Station \$3,038 \$2,938 3 White Plains New Rochelle \$2,880 4 Rent \$1,832 5 East Elmhurst \$2,821 \$2,804 6 Corona \$546 Auto Loan Staten Island \$2,779 Astoria \$2,768 Forest Hills \$2,726 Utilities \$438 \$2,683 Queens Village 10 \$2,663 Mount Vernon Auto \$448 Insurance \$2,605 Brooklyn \$2,604 Jamaica Health Ridgewood \$2,520 \$62 Insurance Far Rockaway \$2,454 \$2,443 16 Woodside Cable & \$146 Internet \$2,433 Yonkers \$2,374 18 Flushing Life 19 Elmhurst \$2,369 \$188 Insurance \$2,342 20 Bronx \$2,264 21 **Jackson Heights Mobile Phone** \$129 \$2,251 22 Poughkeepsie \$2,213 23 Middletown Alarm & \$110 24 Schenectady \$2,196 Security Albany \$2,188 25 \*cities with 20k households or more www.doxo.com/insights