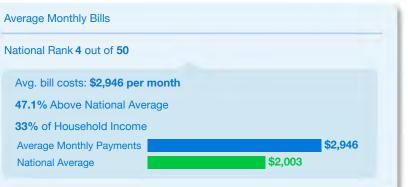

| City                      | Total Spend<br>Per Month | % HH<br>Income | % =/- than<br>National Average |      | City                 | Total Spend<br>Per Month | % HH<br>Income | % =/- than<br>National Avera |
|---------------------------|--------------------------|----------------|--------------------------------|------|----------------------|--------------------------|----------------|------------------------------|
| 1 San Jose, CA            | \$3,248                  | 36.0%          | ▲ 62.2%                        | 26   | Orlando, FL          | \$1,972                  | 44.0%          | ▼ 1.5%                       |
| 2 New York, NY            | \$3,059                  | 39.0%          | ▲ 52.7%                        | 27   | Milwaukee, WI        | \$1,961                  | 49.0%          | ▼ 2.1%                       |
| 3 Boston, MA              | \$2,963                  | 46.0%          | ▲ 47.9%                        | 28   | Houston, TX          | \$1,936                  | 39.0%          | ▼ 3.3%                       |
| 4 San Francisco,<br>CA    | \$2,946                  | 33.0%          | ▲ 47.1%                        | 29   | Columbus, OH         | \$1,932                  | 44.0%          | ▼ 3.5%                       |
| <b>5</b> San Diego, CA    | \$2,689                  | 40.0%          | ▲ 34.3%                        | 30   | Jacksonville,<br>FL  | \$1,923                  | 43.0%          | ▼ 4.0%                       |
| 6 Washington              | \$2,686                  | 36.0%          | ▲ 34.1%                        | 31   | Fort Worth, TX       | \$1,922                  | 40.0%          | ▼ 4.0%                       |
| 7 Los Angeles, CA         | \$2,672                  | 57.0%          | ▲ 33.4%                        | 32   | Minneapolis,<br>MN   | \$1,910                  | 32.0%          | ▼ 4.6%                       |
| 8 Seattle, WA             | \$2,572                  | 37.0%          | ▲ 28.4%                        | 33   | Pittsburgh, PA       | \$1,891                  | 39.0%          | ▼ 5.6%                       |
| 9 Miami, FL               | \$2,482                  | 54.0%          | ▲ 23.9%                        | 34   | Omaha, NE            | \$1,875                  | 35.0%          | ▼ 6.4%                       |
| 10 Austin, TX             | \$2,447                  | 38.0%          | ▲ 22.2%                        | 35   | Philadelphia,<br>PA  | \$1,859                  | 48.0%          | ▼ 7.2%                       |
| <b>11</b> Portland, OR    | \$2,424                  | 41.0%          | ▲ 21.0%                        | 36   | San Antonio,<br>TX   | \$1,852                  | 39.0%          | ▼ 7.5%                       |
| 12 Fort Lauderdale,<br>FL | \$2,292                  | 45.0%          | ▲ 14.5%                        | 37   | Indianapolis,<br>IN  | \$1,813                  | 44.0%          | ▼ 9.5%                       |
| 13 Denver, CO             | \$2,273                  | 42.0%          | ▲ 13.5%                        | 38   | Tucson, AZ           | \$1,798                  | 41.0%          | ▼ 10.2%                      |
| 14 Atlanta, GA            | \$2,197                  | 40.0%          | ▲ 9.7%                         | 39   | Saint Louis,<br>MO   | \$1,797                  | 37.0%          | ▼ 10.3%                      |
| 15 Chicago, IL            | \$2,119                  | 42.0%          | ▲ 5.8%                         | 40   | Louisville, KY       | \$1,795                  | 38.0%          | ▼ 10.4%                      |
| 16 Charlotte, NC          | \$2,115                  | 39.0%          | ▲ 5.6%                         | 41   | Cincinnati, OH       | \$1,786                  | 37.0%          | ▼ 10.8%                      |
| 17 Sacramento, CA         | \$2,101                  | 43.0%          | ▲ 4.9%                         | 42   | Oklahoma City,<br>OK | \$1,779                  | 41.0%          | ▼ 11.1%                      |
| 18 Tampa, FL              | \$2,081                  | 44.0%          | ▲ 3.9%                         | 43   | Rochester, NY        | \$1,772                  | 42.0%          | ▼ 11.5%                      |
| 19 Colorado Springs       | <sup>3,</sup> \$2,033    | 37.0%          | <b>▲</b> 1.5%                  | 44   | Kansas City,<br>MO   | \$1,754                  | 37.0%          | ▼ 12.4%                      |
| 20 Saint Paul, MN         | \$2,020                  | 33.0%          | ▲ 0.8%                         | 45   | Dayton, OH           | \$1,700                  | 38.0%          | ▼ 15.1%                      |
| 21 Dallas, TX             | \$2,013                  | 42.0%          | ▲ 0.5%                         | 46   | Memphis, TN          | \$1,689                  | 47.0%          | ▼ 15.7%                      |
| 22 Las Vegas, NV          | \$2,009                  | 43.0%          | ▲ 0.3%                         | 47   | Albuquerque,<br>NM   | \$1,687                  | 38.0%          | ▼ 15.7%                      |
| 23 Birmingham, AL         | \$2,005                  | 41.0%          | ▲ 0.1%                         | 48   | El Paso, TX          | \$1,675                  | 44.0%          | ▼ 16.3%                      |
| 24 Phoenix, AZ            | \$2,004                  | 43.0%          | ▲ 0.1%                         | 49   | Cleveland, OH        | \$1,655                  | 48.0%          | ▼ 17.4%                      |
| 25 Baltimore, MD          | \$1,987                  | 44.0%          | ▼ 0.8%                         | 50   | Detroit, MI          | \$1,634                  | 66.0%          | ▼ 18.4%                      |
| 96 doxo                   |                          | www.do         | oxo.com/insights               | - 28 | doxi                 |                          | www.dc         | xo.com/insight               |