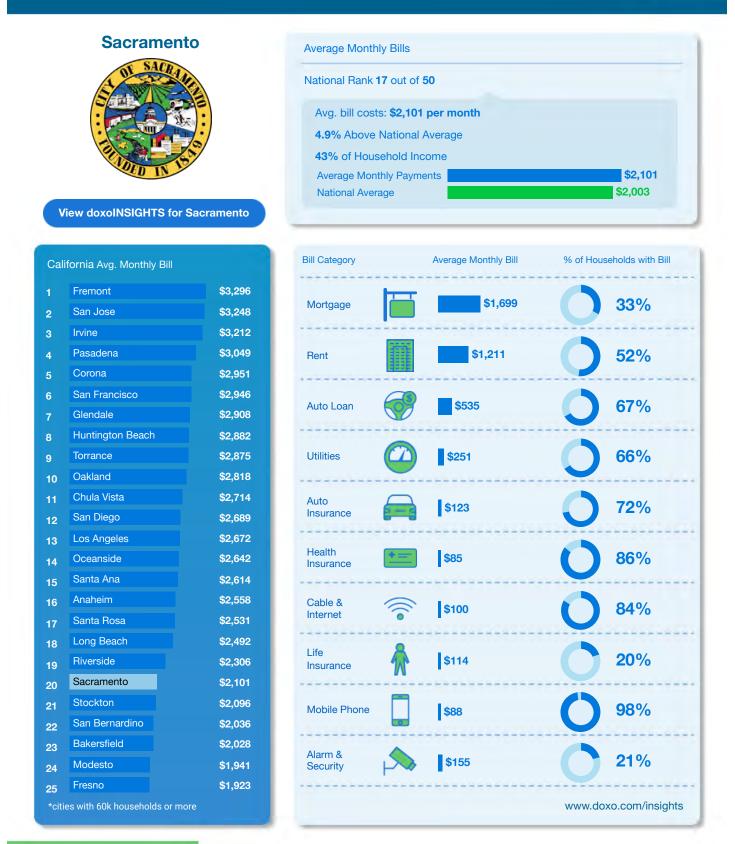

#### 50 Largest U.S. Cities Ranked by Monthly Bill Pay Spend\*

Below is a breakdown that includes the average amount spent per month on the ten most comon household bills, the percentage of household income these bills amount to, and how the spend for each city compares to the national average. The findings take into account the average amount paid per month for the ten most common household bills, including: Mortgage & Rent (which account for the majority of monthly spend); Auto Loan; Utilities (electric, gas, water & sewer, and waste & recycling); Auto Insurance; Cable & Internet & Phone; Health Insurance; Mobile Phone; Alarm & Security; and Life Insurance.

| City                      | Total Spend<br>Per Month | % HH<br>Income | % =/- than<br>National Average |      | City                 | Total Spend<br>Per Month | % HH<br>Income | % =/- than<br>National Avera |
|---------------------------|--------------------------|----------------|--------------------------------|------|----------------------|--------------------------|----------------|------------------------------|
| 1 San Jose, CA            | \$3,248                  | 36.0%          | ▲ 62.2%                        | 26   | Orlando, FL          | \$1,972                  | 44.0%          | ▼ 1.5%                       |
| 2 New York, NY            | \$3,059                  | 39.0%          | ▲ 52.7%                        | 27   | Milwaukee, WI        | \$1,961                  | 49.0%          | ▼ 2.1%                       |
| 3 Boston, MA              | \$2,963                  | 46.0%          | ▲ 47.9%                        | 28   | Houston, TX          | \$1,936                  | 39.0%          | ▼ 3.3%                       |
| 4 San Francisco,<br>CA    | \$2,946                  | 33.0%          | ▲ 47.1%                        | 29   | Columbus, OH         | \$1,932                  | 44.0%          | ▼ 3.5%                       |
| <b>5</b> San Diego, CA    | \$2,689                  | 40.0%          | ▲ 34.3%                        | 30   | Jacksonville,<br>FL  | \$1,923                  | 43.0%          | ▼ 4.0%                       |
| 6 Washington              | \$2,686                  | 36.0%          | ▲ 34.1%                        | 31   | Fort Worth, TX       | \$1,922                  | 40.0%          | ▼ 4.0%                       |
| 7 Los Angeles, CA         | \$2,672                  | 57.0%          | ▲ 33.4%                        | 32   | Minneapolis,<br>MN   | \$1,910                  | 32.0%          | ▼ 4.6%                       |
| 8 Seattle, WA             | \$2,572                  | 37.0%          | ▲ 28.4%                        | 33   | Pittsburgh, PA       | \$1,891                  | 39.0%          | ▼ 5.6%                       |
| 9 Miami, FL               | \$2,482                  | 54.0%          | ▲ 23.9%                        | 34   | Omaha, NE            | \$1,875                  | 35.0%          | ▼ 6.4%                       |
| 10 Austin, TX             | \$2,447                  | 38.0%          | ▲ 22.2%                        | 35   | Philadelphia,<br>PA  | \$1,859                  | 48.0%          | ▼ 7.2%                       |
| <b>11</b> Portland, OR    | \$2,424                  | 41.0%          | ▲ 21.0%                        | 36   | San Antonio,<br>TX   | \$1,852                  | 39.0%          | ▼ 7.5%                       |
| 12 Fort Lauderdale,<br>FL | \$2,292                  | 45.0%          | ▲ 14.5%                        | 37   | Indianapolis,<br>IN  | \$1,813                  | 44.0%          | ▼ 9.5%                       |
| 13 Denver, CO             | \$2,273                  | 42.0%          | ▲ 13.5%                        | 38   | Tucson, AZ           | \$1,798                  | 41.0%          | ▼ 10.2%                      |
| 14 Atlanta, GA            | \$2,197                  | 40.0%          | ▲ 9.7%                         | 39   | Saint Louis,<br>MO   | \$1,797                  | 37.0%          | ▼ 10.3%                      |
| 15 Chicago, IL            | \$2,119                  | 42.0%          | ▲ 5.8%                         | 40   | Louisville, KY       | \$1,795                  | 38.0%          | ▼ 10.4%                      |
| 16 Charlotte, NC          | \$2,115                  | 39.0%          | ▲ 5.6%                         | 41   | Cincinnati, OH       | \$1,786                  | 37.0%          | ▼ 10.8%                      |
| 17 Sacramento, CA         | \$2,101                  | 43.0%          | ▲ 4.9%                         | 42   | Oklahoma City,<br>OK | \$1,779                  | 41.0%          | ▼ 11.1%                      |
| 18 Tampa, FL              | \$2,081                  | 44.0%          | ▲ 3.9%                         | 43   | Rochester, NY        | \$1,772                  | 42.0%          | ▼ 11.5%                      |
| 19 Colorado Springs       | <sup>3,</sup> \$2,033    | 37.0%          | <b>▲</b> 1.5%                  | 44   | Kansas City,<br>MO   | \$1,754                  | 37.0%          | ▼ 12.4%                      |
| 20 Saint Paul, MN         | \$2,020                  | 33.0%          | ▲ 0.8%                         | 45   | Dayton, OH           | \$1,700                  | 38.0%          | ▼ 15.1%                      |
| 21 Dallas, TX             | \$2,013                  | 42.0%          | ▲ 0.5%                         | 46   | Memphis, TN          | \$1,689                  | 47.0%          | ▼ 15.7%                      |
| 22 Las Vegas, NV          | \$2,009                  | 43.0%          | ▲ 0.3%                         | 47   | Albuquerque,<br>NM   | \$1,687                  | 38.0%          | ▼ 15.7%                      |
| 23 Birmingham, AL         | \$2,005                  | 41.0%          | ▲ 0.1%                         | 48   | El Paso, TX          | \$1,675                  | 44.0%          | ▼ 16.3%                      |
| 24 Phoenix, AZ            | \$2,004                  | 43.0%          | ▲ 0.1%                         | 49   | Cleveland, OH        | \$1,655                  | 48.0%          | ▼ 17.4%                      |
| 25 Baltimore, MD          | \$1,987                  | 44.0%          | ▼ 0.8%                         | 50   | Detroit, MI          | \$1,634                  | 66.0%          | ▼ 18.4%                      |
| 96 doxo                   |                          | www.do         | oxo.com/insights               | - 28 | doxi                 |                          | www.dc         | xo.com/insight               |