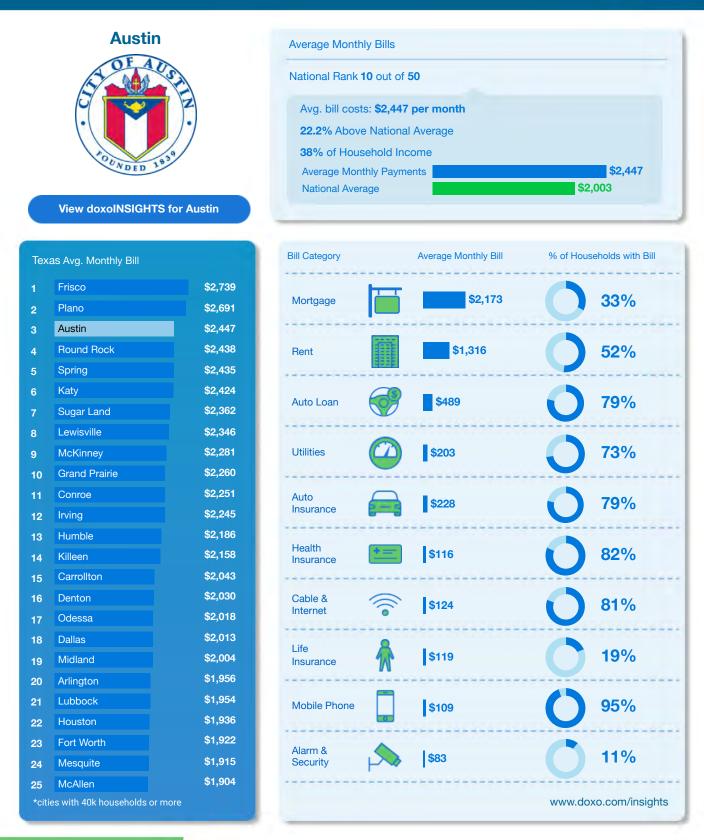

#### Household Spending Rankings for the 50 Largest U.S. Cities

Residents in the San Jose, CA metro area spend \$3,328 each month on the ten most common household bills, 62.2% above the national average. At the other end of the spectrum, households in the Buffalo, NY metro area average monthly bill payments of \$1,629 across the top ten categories, 18.7% below the average nationwide. The rankings of the top 50 U.S. cities (based on # of households), in order of most to least expensive, are as follows:

| 1  | San Jose, CA         | \$3,248 | 26 | Orlando, FL       | \$1,972 |    |
|----|----------------------|---------|----|-------------------|---------|----|
| 2  | New York, NY         | \$3,059 | 27 | Milwaukee, WI     | \$1,961 |    |
| 3  | Boston, MA           | \$2,963 | 28 | Houston, TX       | \$1,936 |    |
| 4  | San Francisco, CA    | \$2,946 | 29 | Columbus, OH      | \$1,932 |    |
| 5  | San Diego, CA        | \$2,689 | 30 | Jacksonville, FL  | \$1,923 |    |
| 6  | Washington           | \$2,686 | 31 | Fort Worth, TX    | \$1,922 |    |
| 7  | Los Angeles, CA      | \$2,672 | 32 | Minneapolis, MN   | \$1,910 |    |
| 8  | Seattle, WA          | \$2,572 | 33 | Pittsburgh, PA    | \$1,891 |    |
| 9  | Miami, FL            | \$2,482 | 34 | Omaha, NE         | \$1,875 |    |
| 10 | Austin, TX           | \$2,447 | 35 | Philadelphia, PA  | \$1,859 |    |
| 11 | Portland, OR         | \$2,424 | 36 | San Antonio, TX   | \$1,852 |    |
| 12 | Fort Lauderdale, FL  | \$2,292 | 37 | Indianapolis, IN  | \$1,813 | Í. |
| 13 | Denver, CO           | \$2,273 | 38 | Tucson, AZ        | \$1,798 |    |
| 14 | Atlanta, GA          | \$2,197 | 39 | Saint Louis, MO   | \$1,797 | ĺ. |
| 15 | Chicago, IL          | \$2,119 | 40 | Louisville, KY    | \$1,795 |    |
| 16 | Charlotte, NC        | \$2,115 | 41 | Cincinnati, OH    | \$1,786 |    |
| 17 | Sacramento, CA       | \$2,101 | 42 | Oklahoma City, OK | \$1,779 | ĺ. |
| 18 | Tampa, FL            | \$2,081 | 43 | Rochester, NY     | \$1,772 |    |
| 19 | Colorado Springs, CO | \$2,033 | 44 | Kansas City, MO   | \$1,754 | Ĺ  |
| 20 | Saint Paul, MN       | \$2,020 | 45 | Dayton, OH        | \$1,700 |    |
| 21 | Dallas, TX           | \$2,013 | 46 | Memphis, TN       | \$1,689 |    |
| 22 | Las Vegas, NV        | \$2,009 | 47 | Albuquerque, NM   | \$1,687 |    |
| 23 | Birmingham, AL       | \$2,005 | 48 | El Paso, TX       | \$1,675 |    |
| 24 | Phoenix, AZ          | \$2,004 | 49 | Cleveland, OH     | \$1,655 |    |
| 25 | Baltimore, MD        | \$1,987 | 50 | Detroit, MI       | \$1,634 |    |
|    |                      |         |    |                   |         |    |

#### 50 Largest U.S. Cities Ranked by Monthly Bill Pay Spend\*

Below is a breakdown that includes the average amount spent per month on the ten most comon household bills, the percentage of household income these bills amount to, and how the spend for each city compares to the national average. The findings take into account the average amount paid per month for the ten most common household bills, including: Mortgage & Rent (which account for the majority of monthly spend); Auto Loan; Utilities (electric, gas, water & sewer, and waste & recycling); Auto Insurance; Cable & Internet & Phone; Health Insurance; Mobile Phone; Alarm & Security; and Life Insurance.

| City                      | Total Spend<br>Per Month | % HH<br>Income | % =/- than<br>National Average |      | City                 | Total Spend<br>Per Month | % HH<br>Income | % =/- than<br>National Avera |
|---------------------------|--------------------------|----------------|--------------------------------|------|----------------------|--------------------------|----------------|------------------------------|
| 1 San Jose, CA            | \$3,248                  | 36.0%          | ▲ 62.2%                        | 26   | Orlando, FL          | \$1,972                  | 44.0%          | ▼ 1.5%                       |
| 2 New York, NY            | \$3,059                  | 39.0%          | ▲ 52.7%                        | 27   | Milwaukee, WI        | \$1,961                  | 49.0%          | ▼ 2.1%                       |
| 3 Boston, MA              | \$2,963                  | 46.0%          | ▲ 47.9%                        | 28   | Houston, TX          | \$1,936                  | 39.0%          | ▼ 3.3%                       |
| 4 San Francisco,<br>CA    | \$2,946                  | 33.0%          | ▲ 47.1%                        | 29   | Columbus, OH         | \$1,932                  | 44.0%          | ▼ 3.5%                       |
| <b>5</b> San Diego, CA    | \$2,689                  | 40.0%          | ▲ 34.3%                        | 30   | Jacksonville,<br>FL  | \$1,923                  | 43.0%          | ▼ 4.0%                       |
| 6 Washington              | \$2,686                  | 36.0%          | ▲ 34.1%                        | 31   | Fort Worth, TX       | \$1,922                  | 40.0%          | ▼ 4.0%                       |
| 7 Los Angeles, CA         | \$2,672                  | 57.0%          | ▲ 33.4%                        | 32   | Minneapolis,<br>MN   | \$1,910                  | 32.0%          | ▼ 4.6%                       |
| 8 Seattle, WA             | \$2,572                  | 37.0%          | ▲ 28.4%                        | 33   | Pittsburgh, PA       | \$1,891                  | 39.0%          | ▼ 5.6%                       |
| 9 Miami, FL               | \$2,482                  | 54.0%          | ▲ 23.9%                        | 34   | Omaha, NE            | \$1,875                  | 35.0%          | ▼ 6.4%                       |
| 10 Austin, TX             | \$2,447                  | 38.0%          | ▲ 22.2%                        | 35   | Philadelphia,<br>PA  | \$1,859                  | 48.0%          | ▼ 7.2%                       |
| <b>11</b> Portland, OR    | \$2,424                  | 41.0%          | ▲ 21.0%                        | 36   | San Antonio,<br>TX   | \$1,852                  | 39.0%          | ▼ 7.5%                       |
| 12 Fort Lauderdale,<br>FL | \$2,292                  | 45.0%          | ▲ 14.5%                        | 37   | Indianapolis,<br>IN  | \$1,813                  | 44.0%          | ▼ 9.5%                       |
| 13 Denver, CO             | \$2,273                  | 42.0%          | ▲ 13.5%                        | 38   | Tucson, AZ           | \$1,798                  | 41.0%          | ▼ 10.2%                      |
| 14 Atlanta, GA            | \$2,197                  | 40.0%          | ▲ 9.7%                         | 39   | Saint Louis,<br>MO   | \$1,797                  | 37.0%          | ▼ 10.3%                      |
| 15 Chicago, IL            | \$2,119                  | 42.0%          | ▲ 5.8%                         | 40   | Louisville, KY       | \$1,795                  | 38.0%          | ▼ 10.4%                      |
| 16 Charlotte, NC          | \$2,115                  | 39.0%          | ▲ 5.6%                         | 41   | Cincinnati, OH       | \$1,786                  | 37.0%          | ▼ 10.8%                      |
| 17 Sacramento, CA         | \$2,101                  | 43.0%          | ▲ 4.9%                         | 42   | Oklahoma City,<br>OK | \$1,779                  | 41.0%          | ▼ 11.1%                      |
| 18 Tampa, FL              | \$2,081                  | 44.0%          | ▲ 3.9%                         | 43   | Rochester, NY        | \$1,772                  | 42.0%          | ▼ 11.5%                      |
| 19 Colorado Springs       | <sup>3,</sup> \$2,033    | 37.0%          | <b>▲</b> 1.5%                  | 44   | Kansas City,<br>MO   | \$1,754                  | 37.0%          | ▼ 12.4%                      |
| 20 Saint Paul, MN         | \$2,020                  | 33.0%          | ▲ 0.8%                         | 45   | Dayton, OH           | \$1,700                  | 38.0%          | ▼ 15.1%                      |
| 21 Dallas, TX             | \$2,013                  | 42.0%          | ▲ 0.5%                         | 46   | Memphis, TN          | \$1,689                  | 47.0%          | ▼ 15.7%                      |
| 22 Las Vegas, NV          | \$2,009                  | 43.0%          | ▲ 0.3%                         | 47   | Albuquerque,<br>NM   | \$1,687                  | 38.0%          | ▼ 15.7%                      |
| 23 Birmingham, AL         | \$2,005                  | 41.0%          | ▲ 0.1%                         | 48   | El Paso, TX          | \$1,675                  | 44.0%          | ▼ 16.3%                      |
| 24 Phoenix, AZ            | \$2,004                  | 43.0%          | ▲ 0.1%                         | 49   | Cleveland, OH        | \$1,655                  | 48.0%          | ▼ 17.4%                      |
| 25 Baltimore, MD          | \$1,987                  | 44.0%          | ▼ 0.8%                         | 50   | Detroit, MI          | \$1,634                  | 66.0%          | ▼ 18.4%                      |
| 96 doxo                   |                          | www.do         | oxo.com/insights               | - 28 | doxi                 |                          | www.dc         | xo.com/insight               |

#### Houston Average Monthly Bills National Rank 28 out of 50 Avg. bill costs: \$1,936 per month 3.3% Below National Average 39% of Household Income \$1,936 Average Monthly Payments National Average \$2,003 **View doxoINSIGHTS for Houston Bill Category** Average Monthly Bill % of Households with Bill Texas Avg. Monthly Bill Frisco \$2,739 \$1,602 27% Mortgage 2 Plano \$2,691 \$2,447 Austin **Round Rock** \$2,438 Rent \$1,083 **52%** \$2,435 Spring \$2.424 6 Katy 71% \$505 Auto Loan Sugar Land \$2,362 8 Lewisville \$2,346 74% McKinney \$2,281 Utilities \$272 **Grand Prairie** \$2,260 10 \$2,251 Conroe Auto 79% \$188 Insurance Irving \$2,245 13 Humble \$2,186 Health **78%** Killeen \$2,158 \$42 Insurance Carrollton \$2,043 \$2,030 16 Denton Cable & 87% \$92 Internet \$2,018 Odessa 18 Dallas \$2,013 Life 30% 19 Midland \$2,004 \$76 Insurance 20 Arlington \$1,956 Lubbock \$1,954 98% **Mobile Phone** \$80 22 Houston \$1,936 23 Fort Worth \$1,922 Alarm & 21% \$84 24 Mesquite \$1,915 Security 25 McAllen \$1,904 \*cities with 40k households or more www.doxo.com/insights