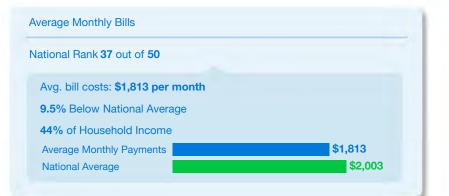

| 1  | San Jose, CA         | \$3,248 | 26 | Orlando, FL       | \$1,972 |    |
|----|----------------------|---------|----|-------------------|---------|----|
| 2  | New York, NY         | \$3,059 | 27 | Milwaukee, WI     | \$1,961 |    |
| 3  | Boston, MA           | \$2,963 | 28 | Houston, TX       | \$1,936 |    |
| 4  | San Francisco, CA    | \$2,946 | 29 | Columbus, OH      | \$1,932 |    |
| 5  | San Diego, CA        | \$2,689 | 30 | Jacksonville, FL  | \$1,923 |    |
| 6  | Washington           | \$2,686 | 31 | Fort Worth, TX    | \$1,922 |    |
| 7  | Los Angeles, CA      | \$2,672 | 32 | Minneapolis, MN   | \$1,910 |    |
| 8  | Seattle, WA          | \$2,572 | 33 | Pittsburgh, PA    | \$1,891 |    |
| 9  | Miami, FL            | \$2,482 | 34 | Omaha, NE         | \$1,875 |    |
| 10 | Austin, TX           | \$2,447 | 35 | Philadelphia, PA  | \$1,859 |    |
| 11 | Portland, OR         | \$2,424 | 36 | San Antonio, TX   | \$1,852 |    |
| 12 | Fort Lauderdale, FL  | \$2,292 | 37 | Indianapolis, IN  | \$1,813 | Í. |
| 13 | Denver, CO           | \$2,273 | 38 | Tucson, AZ        | \$1,798 |    |
| 14 | Atlanta, GA          | \$2,197 | 39 | Saint Louis, MO   | \$1,797 | ĺ. |
| 15 | Chicago, IL          | \$2,119 | 40 | Louisville, KY    | \$1,795 |    |
| 16 | Charlotte, NC        | \$2,115 | 41 | Cincinnati, OH    | \$1,786 |    |
| 17 | Sacramento, CA       | \$2,101 | 42 | Oklahoma City, OK | \$1,779 | ĺ. |
| 18 | Tampa, FL            | \$2,081 | 43 | Rochester, NY     | \$1,772 |    |
| 19 | Colorado Springs, CO | \$2,033 | 44 | Kansas City, MO   | \$1,754 | Ĺ  |
| 20 | Saint Paul, MN       | \$2,020 | 45 | Dayton, OH        | \$1,700 |    |
| 21 | Dallas, TX           | \$2,013 | 46 | Memphis, TN       | \$1,689 |    |
| 22 | Las Vegas, NV        | \$2,009 | 47 | Albuquerque, NM   | \$1,687 |    |
| 23 | Birmingham, AL       | \$2,005 | 48 | El Paso, TX       | \$1,675 |    |
| 24 | Phoenix, AZ          | \$2,004 | 49 | Cleveland, OH     | \$1,655 |    |
| 25 | Baltimore, MD        | \$1,987 | 50 | Detroit, MI       | \$1,634 |    |
|    |                      |         |    |                   |         |    |

| City                      | Total Spend<br>Per Month | % HH<br>Income | % =/- than<br>National Average |      | City                 | Total Spend<br>Per Month | % HH<br>Income | % =/- than<br>National Avera |
|---------------------------|--------------------------|----------------|--------------------------------|------|----------------------|--------------------------|----------------|------------------------------|
| 1 San Jose, CA            | \$3,248                  | 36.0%          | ▲ 62.2%                        | 26   | Orlando, FL          | \$1,972                  | 44.0%          | ▼ 1.5%                       |
| 2 New York, NY            | \$3,059                  | 39.0%          | ▲ 52.7%                        | 27   | Milwaukee, WI        | \$1,961                  | 49.0%          | ▼ 2.1%                       |
| 3 Boston, MA              | \$2,963                  | 46.0%          | ▲ 47.9%                        | 28   | Houston, TX          | \$1,936                  | 39.0%          | ▼ 3.3%                       |
| 4 San Francisco,<br>CA    | \$2,946                  | 33.0%          | ▲ 47.1%                        | 29   | Columbus, OH         | \$1,932                  | 44.0%          | ▼ 3.5%                       |
| <b>5</b> San Diego, CA    | \$2,689                  | 40.0%          | ▲ 34.3%                        | 30   | Jacksonville,<br>FL  | \$1,923                  | 43.0%          | ▼ 4.0%                       |
| 6 Washington              | \$2,686                  | 36.0%          | ▲ 34.1%                        | 31   | Fort Worth, TX       | \$1,922                  | 40.0%          | ▼ 4.0%                       |
| 7 Los Angeles, CA         | \$2,672                  | 57.0%          | ▲ 33.4%                        | 32   | Minneapolis,<br>MN   | \$1,910                  | 32.0%          | ▼ 4.6%                       |
| 8 Seattle, WA             | \$2,572                  | 37.0%          | ▲ 28.4%                        | 33   | Pittsburgh, PA       | \$1,891                  | 39.0%          | ▼ 5.6%                       |
| 9 Miami, FL               | \$2,482                  | 54.0%          | ▲ 23.9%                        | 34   | Omaha, NE            | \$1,875                  | 35.0%          | ▼ 6.4%                       |
| 10 Austin, TX             | \$2,447                  | 38.0%          | ▲ 22.2%                        | 35   | Philadelphia,<br>PA  | \$1,859                  | 48.0%          | ▼ 7.2%                       |
| <b>11</b> Portland, OR    | \$2,424                  | 41.0%          | ▲ 21.0%                        | 36   | San Antonio,<br>TX   | \$1,852                  | 39.0%          | ▼ 7.5%                       |
| 12 Fort Lauderdale,<br>FL | \$2,292                  | 45.0%          | ▲ 14.5%                        | 37   | Indianapolis,<br>IN  | \$1,813                  | 44.0%          | ▼ 9.5%                       |
| 13 Denver, CO             | \$2,273                  | 42.0%          | ▲ 13.5%                        | 38   | Tucson, AZ           | \$1,798                  | 41.0%          | ▼ 10.2%                      |
| 14 Atlanta, GA            | \$2,197                  | 40.0%          | ▲ 9.7%                         | 39   | Saint Louis,<br>MO   | \$1,797                  | 37.0%          | ▼ 10.3%                      |
| 15 Chicago, IL            | \$2,119                  | 42.0%          | ▲ 5.8%                         | 40   | Louisville, KY       | \$1,795                  | 38.0%          | ▼ 10.4%                      |
| 16 Charlotte, NC          | \$2,115                  | 39.0%          | ▲ 5.6%                         | 41   | Cincinnati, OH       | \$1,786                  | 37.0%          | ▼ 10.8%                      |
| 17 Sacramento, CA         | \$2,101                  | 43.0%          | ▲ 4.9%                         | 42   | Oklahoma City,<br>OK | \$1,779                  | 41.0%          | ▼ 11.1%                      |
| 18 Tampa, FL              | \$2,081                  | 44.0%          | ▲ 3.9%                         | 43   | Rochester, NY        | \$1,772                  | 42.0%          | ▼ 11.5%                      |
| 19 Colorado Springs       | <sup>3,</sup> \$2,033    | 37.0%          | <b>▲</b> 1.5%                  | 44   | Kansas City,<br>MO   | \$1,754                  | 37.0%          | ▼ 12.4%                      |
| 20 Saint Paul, MN         | \$2,020                  | 33.0%          | ▲ 0.8%                         | 45   | Dayton, OH           | \$1,700                  | 38.0%          | ▼ 15.1%                      |
| 21 Dallas, TX             | \$2,013                  | 42.0%          | ▲ 0.5%                         | 46   | Memphis, TN          | \$1,689                  | 47.0%          | ▼ 15.7%                      |
| 22 Las Vegas, NV          | \$2,009                  | 43.0%          | ▲ 0.3%                         | 47   | Albuquerque,<br>NM   | \$1,687                  | 38.0%          | ▼ 15.7%                      |
| 23 Birmingham, AL         | \$2,005                  | 41.0%          | ▲ 0.1%                         | 48   | El Paso, TX          | \$1,675                  | 44.0%          | ▼ 16.3%                      |
| 24 Phoenix, AZ            | \$2,004                  | 43.0%          | ▲ 0.1%                         | 49   | Cleveland, OH        | \$1,655                  | 48.0%          | ▼ 17.4%                      |
| 25 Baltimore, MD          | \$1,987                  | 44.0%          | ▼ 0.8%                         | 50   | Detroit, MI          | \$1,634                  | 66.0%          | ▼ 18.4%                      |
| 96 doxo                   |                          | www.do         | oxo.com/insights               | - 28 | doxi                 |                          | www.dc         | xo.com/insight               |