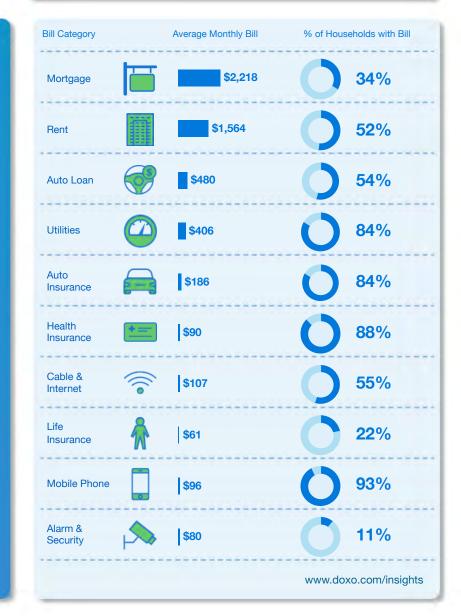

#### **Overall Bill Pay Market Size** (in billions)

While the total market size for U.S. household bills is \$4.6 trillion per year, this report focuses on the ten most common household bills, which amount to \$3.12 trillion. These include Mortgage; Rent; Auto Loan;Utilities (electric, gas, water & sewer, and waste & recycling); Auto Insurance; Cable & Internet & Phone;Health Insurance; Mobile Phone; Alarm & Security; and Life Insurance.

#### US Households spend \$3.12 trillion annually on 10 bill categories

Average Monthly Cost Average Annual Cost Per Annual U.S. Bill Cost in Portion of U.S. Per U.S. Household U.S. Household Household Spending Top 10 Categories