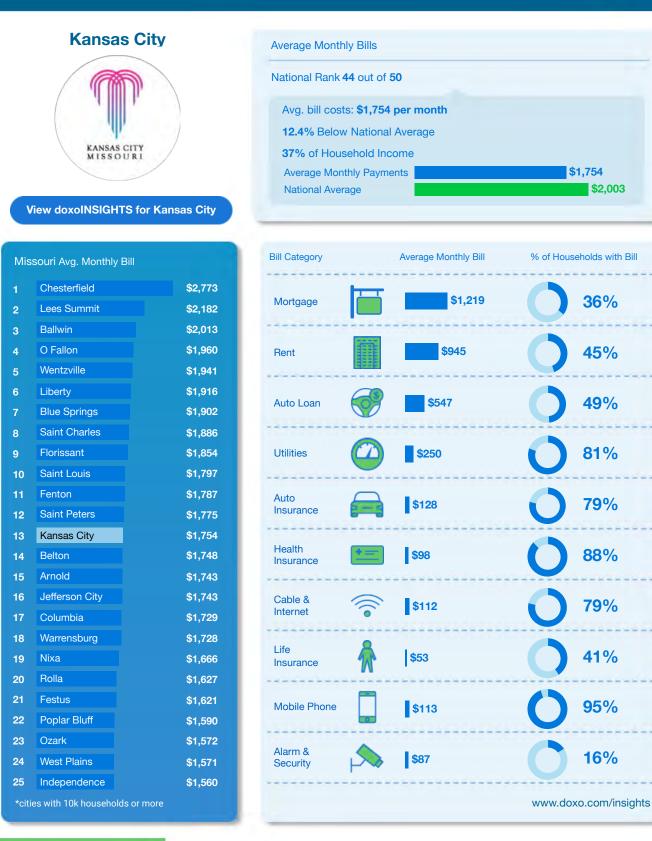

| City                      | Total Spend<br>Per Month | % HH<br>Income | % =/- than<br>National Average |      | City                 | Total Spend<br>Per Month | % HH<br>Income | % =/- than<br>National Avera |
|---------------------------|--------------------------|----------------|--------------------------------|------|----------------------|--------------------------|----------------|------------------------------|
| 1 San Jose, CA            | \$3,248                  | 36.0%          | ▲ 62.2%                        | 26   | Orlando, FL          | \$1,972                  | 44.0%          | ▼ 1.5%                       |
| 2 New York, NY            | \$3,059                  | 39.0%          | ▲ 52.7%                        | 27   | Milwaukee, WI        | \$1,961                  | 49.0%          | ▼ 2.1%                       |
| 3 Boston, MA              | \$2,963                  | 46.0%          | ▲ 47.9%                        | 28   | Houston, TX          | \$1,936                  | 39.0%          | ▼ 3.3%                       |
| 4 San Francisco,<br>CA    | \$2,946                  | 33.0%          | ▲ 47.1%                        | 29   | Columbus, OH         | \$1,932                  | 44.0%          | ▼ 3.5%                       |
| <b>5</b> San Diego, CA    | \$2,689                  | 40.0%          | ▲ 34.3%                        | 30   | Jacksonville,<br>FL  | \$1,923                  | 43.0%          | ▼ 4.0%                       |
| 6 Washington              | \$2,686                  | 36.0%          | ▲ 34.1%                        | 31   | Fort Worth, TX       | \$1,922                  | 40.0%          | ▼ 4.0%                       |
| 7 Los Angeles, CA         | \$2,672                  | 57.0%          | ▲ 33.4%                        | 32   | Minneapolis,<br>MN   | \$1,910                  | 32.0%          | ▼ 4.6%                       |
| 8 Seattle, WA             | \$2,572                  | 37.0%          | ▲ 28.4%                        | 33   | Pittsburgh, PA       | \$1,891                  | 39.0%          | ▼ 5.6%                       |
| 9 Miami, FL               | \$2,482                  | 54.0%          | ▲ 23.9%                        | 34   | Omaha, NE            | \$1,875                  | 35.0%          | ▼ 6.4%                       |
| 10 Austin, TX             | \$2,447                  | 38.0%          | ▲ 22.2%                        | 35   | Philadelphia,<br>PA  | \$1,859                  | 48.0%          | ▼ 7.2%                       |
| <b>11</b> Portland, OR    | \$2,424                  | 41.0%          | ▲ 21.0%                        | 36   | San Antonio,<br>TX   | \$1,852                  | 39.0%          | ▼ 7.5%                       |
| 12 Fort Lauderdale,<br>FL | \$2,292                  | 45.0%          | ▲ 14.5%                        | 37   | Indianapolis,<br>IN  | \$1,813                  | 44.0%          | ▼ 9.5%                       |
| 13 Denver, CO             | \$2,273                  | 42.0%          | ▲ 13.5%                        | 38   | Tucson, AZ           | \$1,798                  | 41.0%          | ▼ 10.2%                      |
| 14 Atlanta, GA            | \$2,197                  | 40.0%          | ▲ 9.7%                         | 39   | Saint Louis,<br>MO   | \$1,797                  | 37.0%          | ▼ 10.3%                      |
| 15 Chicago, IL            | \$2,119                  | 42.0%          | ▲ 5.8%                         | 40   | Louisville, KY       | \$1,795                  | 38.0%          | ▼ 10.4%                      |
| 16 Charlotte, NC          | \$2,115                  | 39.0%          | ▲ 5.6%                         | 41   | Cincinnati, OH       | \$1,786                  | 37.0%          | ▼ 10.8%                      |
| 17 Sacramento, CA         | \$2,101                  | 43.0%          | ▲ 4.9%                         | 42   | Oklahoma City,<br>OK | \$1,779                  | 41.0%          | ▼ 11.1%                      |
| 18 Tampa, FL              | \$2,081                  | 44.0%          | ▲ 3.9%                         | 43   | Rochester, NY        | \$1,772                  | 42.0%          | ▼ 11.5%                      |
| 19 Colorado Springs       | <sup>3,</sup> \$2,033    | 37.0%          | <b>▲</b> 1.5%                  | 44   | Kansas City,<br>MO   | \$1,754                  | 37.0%          | ▼ 12.4%                      |
| 20 Saint Paul, MN         | \$2,020                  | 33.0%          | ▲ 0.8%                         | 45   | Dayton, OH           | \$1,700                  | 38.0%          | ▼ 15.1%                      |
| 21 Dallas, TX             | \$2,013                  | 42.0%          | ▲ 0.5%                         | 46   | Memphis, TN          | \$1,689                  | 47.0%          | ▼ 15.7%                      |
| 22 Las Vegas, NV          | \$2,009                  | 43.0%          | ▲ 0.3%                         | 47   | Albuquerque,<br>NM   | \$1,687                  | 38.0%          | ▼ 15.7%                      |
| 23 Birmingham, AL         | \$2,005                  | 41.0%          | ▲ 0.1%                         | 48   | El Paso, TX          | \$1,675                  | 44.0%          | ▼ 16.3%                      |
| 24 Phoenix, AZ            | \$2,004                  | 43.0%          | ▲ 0.1%                         | 49   | Cleveland, OH        | \$1,655                  | 48.0%          | ▼ 17.4%                      |
| 25 Baltimore, MD          | \$1,987                  | 44.0%          | ▼ 0.8%                         | 50   | Detroit, MI          | \$1,634                  | 66.0%          | ▼ 18.4%                      |
| 96 doxo                   |                          | www.do         | oxo.com/insights               | - 28 | doxi                 |                          | www.dc         | xo.com/insight               |