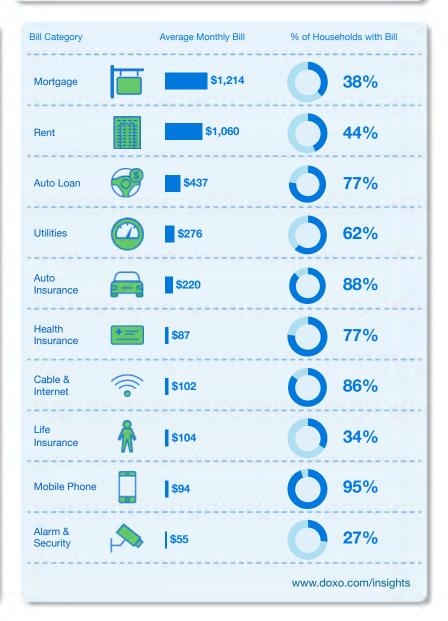

#### **Overall Bill Pay Market Size** (in billions)

While the total market size for U.S. household bills is \$4.6 trillion per year, this report focuses on the ten most common household bills, which amount to \$3.12 trillion. These include Mortgage; Rent; Auto Loan;Utilities (electric, gas, water & sewer, and waste & recycling); Auto Insurance; Cable & Internet & Phone;Health Insurance; Mobile Phone; Alarm & Security; and Life Insurance.

#### US Households spend \$3.12 trillion annually on 10 bill categories

Average Monthly Cost Average Annual Cost Per Annual U.S. Bill Cost in Portion of U.S. Per U.S. Household U.S. Household Household Spending Top 10 Categories

\$3.12T

22%\*

\$2,003

\$24,032

\* Bureau of Economic Analysis, Q3 2021 Personal Consumption Expenditures = \$14.1 trillion.

#### The average U.S. household spends \$2,003 monthly and \$24,032 annually on bills

4 | doxo.com/insights

NOTE: Average annual bill cost per U.S. household is adjusted to account for % of households carrying bill: Average Monthly Bill x % of Households with Bill x 12 months per year = Average Annual Cost per U.S. Household