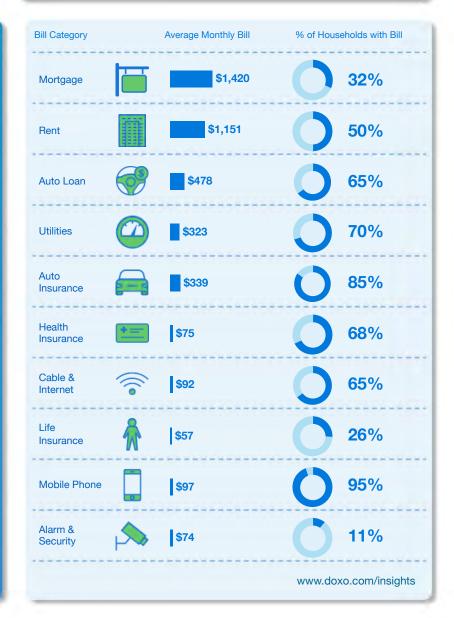

#### Tampa

#### View doxoINSIGHTS for Tampa

| Flori                               | da Avg. Monthly Bill |         |  |  |  |
|-------------------------------------|----------------------|---------|--|--|--|
| 1                                   | Delray Beach         | \$2,484 |  |  |  |
| 2                                   | Miami                | \$2,482 |  |  |  |
| 3                                   | Miami Beach          | \$2,473 |  |  |  |
| 4                                   | Hollywood            | \$2,391 |  |  |  |
| 5                                   | Hialeah              | \$2,303 |  |  |  |
| 6                                   | Fort Lauderdale      | \$2,292 |  |  |  |
| 7                                   | Pompano Beach        | \$2,275 |  |  |  |
| 8                                   | Lake Worth           | \$2,267 |  |  |  |
| 9                                   | Homestead            | \$2,234 |  |  |  |
| 10                                  | Boca Raton           | \$2,184 |  |  |  |
| 11                                  | Saint Augustine      | \$2,151 |  |  |  |
| 12                                  | Cape Coral           | \$2,108 |  |  |  |
| 13                                  | Tampa                | \$2,081 |  |  |  |
| 14                                  | Melbourne            | \$2,024 |  |  |  |
| 15                                  | Naples               | \$2,004 |  |  |  |
| 16                                  | West Palm Beach      | \$1,982 |  |  |  |
| 17                                  | Boynton Beach        | \$1,980 |  |  |  |
| 18                                  | Port Saint Lucie     | \$1,974 |  |  |  |
| 19                                  | Orlando              | \$1,972 |  |  |  |
| 20                                  | Tallahassee          | \$1,958 |  |  |  |
| 21                                  | Kissimmee            | \$1,948 |  |  |  |
| 22                                  | Sarasota             | \$1,937 |  |  |  |
| 23                                  | Jacksonville         | \$1,923 |  |  |  |
| 24                                  | Panama City          | \$1,904 |  |  |  |
| 25                                  | Vero Beach           | \$1,900 |  |  |  |
| *cities with 40k households or more |                      |         |  |  |  |