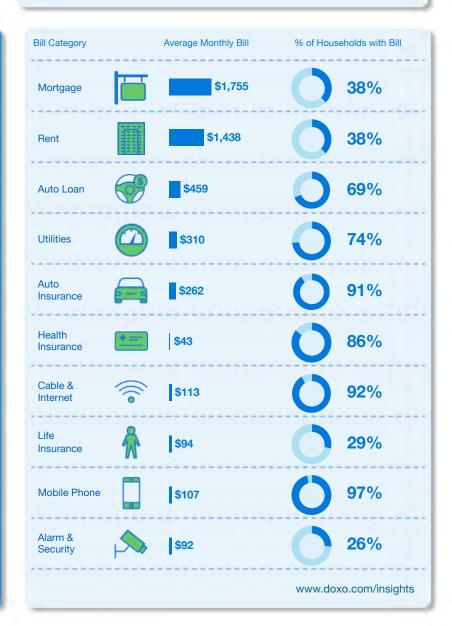

#### **Overall Bill Pay Market Size** (in billions)

While the total market size for U.S. household bills is \$4.6 trillion per year, this report focuses on the ten most common household bills, which amount to \$3.12 trillion. These include Mortgage; Rent; Auto Loan;Utilities (electric, gas, water & sewer, and waste & recycling); Auto Insurance; Cable & Internet & Phone;Health Insurance; Mobile Phone; Alarm & Security; and Life Insurance.

# U.S. Households spend **\$3.12** Trillion annually on the ten most common household bills.

\*Other includes credit card payments, taxes and non-recurring fees like health care lab exoenses, and toll roads.

#### US Households spend \$3.12 trillion annually on 10 bill categories

Average Monthly Cost Average Annual Cost Per Annual U.S. Bill Cost in Portion of U.S. Per U.S. Household U.S. Household Household Spending Top 10 Categories

\$3.12T

22%\*

\$2,003

\$24,032

\* Bureau of Economic Analysis, Q3 2021 Personal Consumption Expenditures = \$14.1 trillion.

#### The average U.S. household spends \$2,003 monthly and \$24,032 annually on bills

4 | doxo.com/insights

NOTE: Average annual bill cost per U.S. household is adjusted to account for % of households carrying bill: Average Monthly Bill x % of Households with Bill x 12 months per year = Average Annual Cost per U.S. Household