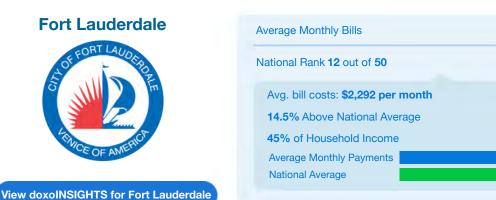

#### Household Spending Rankings for the 50 Largest U.S. Cities

Residents in the San Jose, CA metro area spend \$3,328 each month on the ten most common household bills, 62.2% above the national average. At the other end of the spectrum, households in the Buffalo, NY metro area average monthly bill payments of \$1,629 across the top ten categories, 18.7% below the average nationwide. The rankings of the top 50 U.S. cities (based on # of households), in order of most to least expensive, are as follows:

| 1  | San Jose, CA         | \$3,248 | 26 | Orlando, FL       | \$1,972 |    |
|----|----------------------|---------|----|-------------------|---------|----|
| 2  | New York, NY         | \$3,059 | 27 | Milwaukee, WI     | \$1,961 |    |
| 3  | Boston, MA           | \$2,963 | 28 | Houston, TX       | \$1,936 |    |
| 4  | San Francisco, CA    | \$2,946 | 29 | Columbus, OH      | \$1,932 |    |
| 5  | San Diego, CA        | \$2,689 | 30 | Jacksonville, FL  | \$1,923 |    |
| 6  | Washington           | \$2,686 | 31 | Fort Worth, TX    | \$1,922 |    |
| 7  | Los Angeles, CA      | \$2,672 | 32 | Minneapolis, MN   | \$1,910 |    |
| 8  | Seattle, WA          | \$2,572 | 33 | Pittsburgh, PA    | \$1,891 |    |
| 9  | Miami, FL            | \$2,482 | 34 | Omaha, NE         | \$1,875 |    |
| 10 | Austin, TX           | \$2,447 | 35 | Philadelphia, PA  | \$1,859 |    |
| 11 | Portland, OR         | \$2,424 | 36 | San Antonio, TX   | \$1,852 |    |
| 12 | Fort Lauderdale, FL  | \$2,292 | 37 | Indianapolis, IN  | \$1,813 | Í. |
| 13 | Denver, CO           | \$2,273 | 38 | Tucson, AZ        | \$1,798 |    |
| 14 | Atlanta, GA          | \$2,197 | 39 | Saint Louis, MO   | \$1,797 | ĺ. |
| 15 | Chicago, IL          | \$2,119 | 40 | Louisville, KY    | \$1,795 |    |
| 16 | Charlotte, NC        | \$2,115 | 41 | Cincinnati, OH    | \$1,786 |    |
| 17 | Sacramento, CA       | \$2,101 | 42 | Oklahoma City, OK | \$1,779 | ĺ. |
| 18 | Tampa, FL            | \$2,081 | 43 | Rochester, NY     | \$1,772 |    |
| 19 | Colorado Springs, CO | \$2,033 | 44 | Kansas City, MO   | \$1,754 | Ĺ  |
| 20 | Saint Paul, MN       | \$2,020 | 45 | Dayton, OH        | \$1,700 |    |
| 21 | Dallas, TX           | \$2,013 | 46 | Memphis, TN       | \$1,689 |    |
| 22 | Las Vegas, NV        | \$2,009 | 47 | Albuquerque, NM   | \$1,687 |    |
| 23 | Birmingham, AL       | \$2,005 | 48 | El Paso, TX       | \$1,675 |    |
| 24 | Phoenix, AZ          | \$2,004 | 49 | Cleveland, OH     | \$1,655 |    |
| 25 | Baltimore, MD        | \$1,987 | 50 | Detroit, MI       | \$1,634 |    |
|    |                      |         |    |                   |         |    |

#### 50 Largest U.S. Cities Ranked by Monthly Bill Pay Spend\*

Below is a breakdown that includes the average amount spent per month on the ten most comon household bills, the percentage of household income these bills amount to, and how the spend for each city compares to the national average. The findings take into account the average amount paid per month for the ten most common household bills, including: Mortgage & Rent (which account for the majority of monthly spend); Auto Loan; Utilities (electric, gas, water & sewer, and waste & recycling); Auto Insurance; Cable & Internet & Phone; Health Insurance; Mobile Phone; Alarm & Security; and Life Insurance.

| City                      | Total Spend<br>Per Month | % HH<br>Income | % =/- than<br>National Average |      | City                 | Total Spend<br>Per Month | % HH<br>Income | % =/- than<br>National Avera |
|---------------------------|--------------------------|----------------|--------------------------------|------|----------------------|--------------------------|----------------|------------------------------|
| 1 San Jose, CA            | \$3,248                  | 36.0%          | ▲ 62.2%                        | 26   | Orlando, FL          | \$1,972                  | 44.0%          | ▼ 1.5%                       |
| 2 New York, NY            | \$3,059                  | 39.0%          | ▲ 52.7%                        | 27   | Milwaukee, WI        | \$1,961                  | 49.0%          | ▼ 2.1%                       |
| 3 Boston, MA              | \$2,963                  | 46.0%          | ▲ 47.9%                        | 28   | Houston, TX          | \$1,936                  | 39.0%          | ▼ 3.3%                       |
| 4 San Francisco,<br>CA    | \$2,946                  | 33.0%          | ▲ 47.1%                        | 29   | Columbus, OH         | \$1,932                  | 44.0%          | ▼ 3.5%                       |
| <b>5</b> San Diego, CA    | \$2,689                  | 40.0%          | ▲ 34.3%                        | 30   | Jacksonville,<br>FL  | \$1,923                  | 43.0%          | ▼ 4.0%                       |
| 6 Washington              | \$2,686                  | 36.0%          | ▲ 34.1%                        | 31   | Fort Worth, TX       | \$1,922                  | 40.0%          | ▼ 4.0%                       |
| 7 Los Angeles, CA         | \$2,672                  | 57.0%          | ▲ 33.4%                        | 32   | Minneapolis,<br>MN   | \$1,910                  | 32.0%          | ▼ 4.6%                       |
| 8 Seattle, WA             | \$2,572                  | 37.0%          | ▲ 28.4%                        | 33   | Pittsburgh, PA       | \$1,891                  | 39.0%          | ▼ 5.6%                       |
| 9 Miami, FL               | \$2,482                  | 54.0%          | ▲ 23.9%                        | 34   | Omaha, NE            | \$1,875                  | 35.0%          | ▼ 6.4%                       |
| 10 Austin, TX             | \$2,447                  | 38.0%          | ▲ 22.2%                        | 35   | Philadelphia,<br>PA  | \$1,859                  | 48.0%          | ▼ 7.2%                       |
| <b>11</b> Portland, OR    | \$2,424                  | 41.0%          | ▲ 21.0%                        | 36   | San Antonio,<br>TX   | \$1,852                  | 39.0%          | ▼ 7.5%                       |
| 12 Fort Lauderdale,<br>FL | \$2,292                  | 45.0%          | ▲ 14.5%                        | 37   | Indianapolis,<br>IN  | \$1,813                  | 44.0%          | ▼ 9.5%                       |
| 13 Denver, CO             | \$2,273                  | 42.0%          | ▲ 13.5%                        | 38   | Tucson, AZ           | \$1,798                  | 41.0%          | ▼ 10.2%                      |
| 14 Atlanta, GA            | \$2,197                  | 40.0%          | ▲ 9.7%                         | 39   | Saint Louis,<br>MO   | \$1,797                  | 37.0%          | ▼ 10.3%                      |
| 15 Chicago, IL            | \$2,119                  | 42.0%          | ▲ 5.8%                         | 40   | Louisville, KY       | \$1,795                  | 38.0%          | ▼ 10.4%                      |
| 16 Charlotte, NC          | \$2,115                  | 39.0%          | ▲ 5.6%                         | 41   | Cincinnati, OH       | \$1,786                  | 37.0%          | ▼ 10.8%                      |
| 17 Sacramento, CA         | \$2,101                  | 43.0%          | ▲ 4.9%                         | 42   | Oklahoma City,<br>OK | \$1,779                  | 41.0%          | ▼ 11.1%                      |
| 18 Tampa, FL              | \$2,081                  | 44.0%          | ▲ 3.9%                         | 43   | Rochester, NY        | \$1,772                  | 42.0%          | ▼ 11.5%                      |
| 19 Colorado Springs       | <sup>3,</sup> \$2,033    | 37.0%          | <b>▲</b> 1.5%                  | 44   | Kansas City,<br>MO   | \$1,754                  | 37.0%          | ▼ 12.4%                      |
| 20 Saint Paul, MN         | \$2,020                  | 33.0%          | ▲ 0.8%                         | 45   | Dayton, OH           | \$1,700                  | 38.0%          | ▼ 15.1%                      |
| 21 Dallas, TX             | \$2,013                  | 42.0%          | ▲ 0.5%                         | 46   | Memphis, TN          | \$1,689                  | 47.0%          | ▼ 15.7%                      |
| 22 Las Vegas, NV          | \$2,009                  | 43.0%          | ▲ 0.3%                         | 47   | Albuquerque,<br>NM   | \$1,687                  | 38.0%          | ▼ 15.7%                      |
| 23 Birmingham, AL         | \$2,005                  | 41.0%          | ▲ 0.1%                         | 48   | El Paso, TX          | \$1,675                  | 44.0%          | ▼ 16.3%                      |
| 24 Phoenix, AZ            | \$2,004                  | 43.0%          | ▲ 0.1%                         | 49   | Cleveland, OH        | \$1,655                  | 48.0%          | ▼ 17.4%                      |
| 25 Baltimore, MD          | \$1,987                  | 44.0%          | ▼ 0.8%                         | 50   | Detroit, MI          | \$1,634                  | 66.0%          | ▼ 18.4%                      |
| 96 doxo                   |                          | www.do         | oxo.com/insights               | - 28 | doxi                 |                          | www.dc         | xo.com/insight               |

#### 🛠 doxo

\$2,292

\$2,003

| Flori  | da Avg. Monthly Bill      |         |
|--------|---------------------------|---------|
| 1      | Delray Beach              | \$2,484 |
| 2      | Miami                     | \$2,482 |
| 3      | Miami Beach               | \$2,473 |
| 4      | Hollywood                 | \$2,391 |
| 5      | Hialeah                   | \$2,303 |
| 6      | Fort Lauderdale           | \$2,292 |
| 7      | Pompano Beach             | \$2,275 |
| 8      | Lake Worth                | \$2,267 |
| 9      | Homestead                 | \$2,234 |
| 10     | Boca Raton                | \$2,184 |
| 11     | Saint Augustine           | \$2,151 |
| 12     | Cape Coral                | \$2,108 |
| 13     | Tampa                     | \$2,081 |
| 14     | Melbourne                 | \$2,024 |
| 15     | Naples                    | \$2,004 |
| 16     | West Palm Beach           | \$1,982 |
| 17     | Boynton Beach             | \$1,980 |
| 18     | Port Saint Lucie          | \$1,974 |
| 19     | Orlando                   | \$1,972 |
| 20     | Tallahassee               | \$1,958 |
| 21     | Kissimmee                 | \$1,948 |
| 22     | Sarasota                  | \$1,937 |
| 23     | Jacksonville              | \$1,923 |
| 24     | Panama City               | \$1,904 |
| 25     | Vero Beach                | \$1,900 |
| *citie | es with 40k households or | more    |