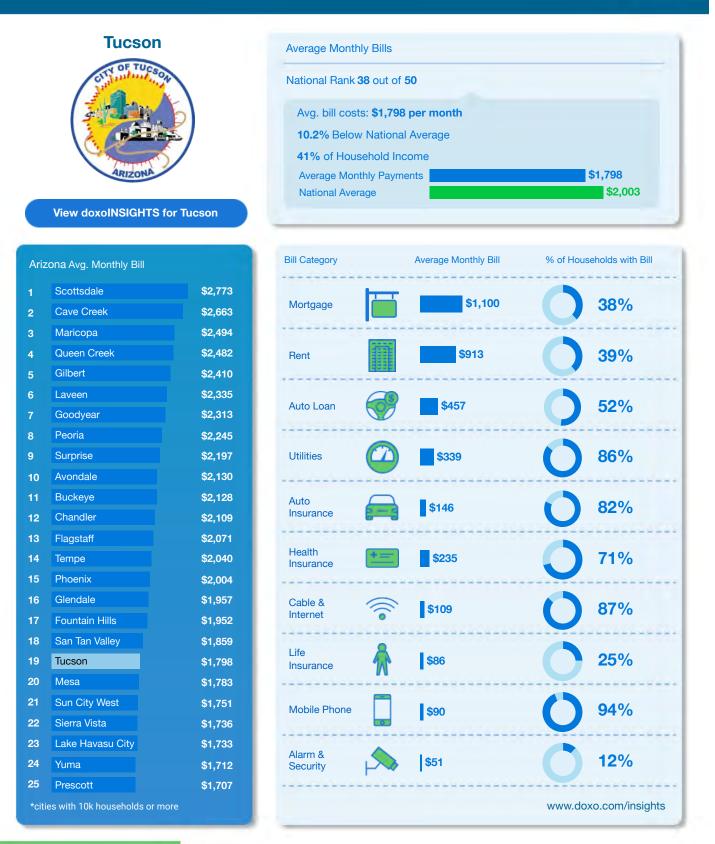

#### Household Spending Rankings for the 50 Largest U.S. Cities

Residents in the San Jose, CA metro area spend \$3,328 each month on the ten most common household bills, 62.2% above the national average. At the other end of the spectrum, households in the Buffalo, NY metro area average monthly bill payments of \$1,629 across the top ten categories, 18.7% below the average nationwide. The rankings of the top 50 U.S. cities (based on # of households), in order of most to least expensive, are as follows:

| 1  | San Jose, CA         | \$3,248 | 26 | Orlando, FL       | \$1,972 |    |
|----|----------------------|---------|----|-------------------|---------|----|
| 2  | New York, NY         | \$3,059 | 27 | Milwaukee, WI     | \$1,961 |    |
| 3  | Boston, MA           | \$2,963 | 28 | Houston, TX       | \$1,936 |    |
| 4  | San Francisco, CA    | \$2,946 | 29 | Columbus, OH      | \$1,932 |    |
| 5  | San Diego, CA        | \$2,689 | 30 | Jacksonville, FL  | \$1,923 |    |
| 6  | Washington           | \$2,686 | 31 | Fort Worth, TX    | \$1,922 |    |
| 7  | Los Angeles, CA      | \$2,672 | 32 | Minneapolis, MN   | \$1,910 |    |
| 8  | Seattle, WA          | \$2,572 | 33 | Pittsburgh, PA    | \$1,891 |    |
| 9  | Miami, FL            | \$2,482 | 34 | Omaha, NE         | \$1,875 |    |
| 10 | Austin, TX           | \$2,447 | 35 | Philadelphia, PA  | \$1,859 |    |
| 11 | Portland, OR         | \$2,424 | 36 | San Antonio, TX   | \$1,852 |    |
| 12 | Fort Lauderdale, FL  | \$2,292 | 37 | Indianapolis, IN  | \$1,813 | Í. |
| 13 | Denver, CO           | \$2,273 | 38 | Tucson, AZ        | \$1,798 |    |
| 14 | Atlanta, GA          | \$2,197 | 39 | Saint Louis, MO   | \$1,797 | ĺ. |
| 15 | Chicago, IL          | \$2,119 | 40 | Louisville, KY    | \$1,795 |    |
| 16 | Charlotte, NC        | \$2,115 | 41 | Cincinnati, OH    | \$1,786 |    |
| 17 | Sacramento, CA       | \$2,101 | 42 | Oklahoma City, OK | \$1,779 | ĺ. |
| 18 | Tampa, FL            | \$2,081 | 43 | Rochester, NY     | \$1,772 |    |
| 19 | Colorado Springs, CO | \$2,033 | 44 | Kansas City, MO   | \$1,754 | Ĺ  |
| 20 | Saint Paul, MN       | \$2,020 | 45 | Dayton, OH        | \$1,700 |    |
| 21 | Dallas, TX           | \$2,013 | 46 | Memphis, TN       | \$1,689 |    |
| 22 | Las Vegas, NV        | \$2,009 | 47 | Albuquerque, NM   | \$1,687 |    |
| 23 | Birmingham, AL       | \$2,005 | 48 | El Paso, TX       | \$1,675 |    |
| 24 | Phoenix, AZ          | \$2,004 | 49 | Cleveland, OH     | \$1,655 |    |
| 25 | Baltimore, MD        | \$1,987 | 50 | Detroit, MI       | \$1,634 |    |
|    |                      |         |    |                   |         |    |

| City                      | Total Spend<br>Per Month | % HH<br>Income | % =/- than<br>National Average |      | City                 | Total Spend<br>Per Month | % HH<br>Income | % =/- than<br>National Avera |
|---------------------------|--------------------------|----------------|--------------------------------|------|----------------------|--------------------------|----------------|------------------------------|
| 1 San Jose, CA            | \$3,248                  | 36.0%          | ▲ 62.2%                        | 26   | Orlando, FL          | \$1,972                  | 44.0%          | ▼ 1.5%                       |
| 2 New York, NY            | \$3,059                  | 39.0%          | ▲ 52.7%                        | 27   | Milwaukee, WI        | \$1,961                  | 49.0%          | ▼ 2.1%                       |
| 3 Boston, MA              | \$2,963                  | 46.0%          | ▲ 47.9%                        | 28   | Houston, TX          | \$1,936                  | 39.0%          | ▼ 3.3%                       |
| 4 San Francisco,<br>CA    | \$2,946                  | 33.0%          | ▲ 47.1%                        | 29   | Columbus, OH         | \$1,932                  | 44.0%          | ▼ 3.5%                       |
| <b>5</b> San Diego, CA    | \$2,689                  | 40.0%          | ▲ 34.3%                        | 30   | Jacksonville,<br>FL  | \$1,923                  | 43.0%          | ▼ 4.0%                       |
| 6 Washington              | \$2,686                  | 36.0%          | ▲ 34.1%                        | 31   | Fort Worth, TX       | \$1,922                  | 40.0%          | ▼ 4.0%                       |
| 7 Los Angeles, CA         | \$2,672                  | 57.0%          | ▲ 33.4%                        | 32   | Minneapolis,<br>MN   | \$1,910                  | 32.0%          | ▼ 4.6%                       |
| 8 Seattle, WA             | \$2,572                  | 37.0%          | ▲ 28.4%                        | 33   | Pittsburgh, PA       | \$1,891                  | 39.0%          | ▼ 5.6%                       |
| 9 Miami, FL               | \$2,482                  | 54.0%          | ▲ 23.9%                        | 34   | Omaha, NE            | \$1,875                  | 35.0%          | ▼ 6.4%                       |
| 10 Austin, TX             | \$2,447                  | 38.0%          | ▲ 22.2%                        | 35   | Philadelphia,<br>PA  | \$1,859                  | 48.0%          | ▼ 7.2%                       |
| <b>11</b> Portland, OR    | \$2,424                  | 41.0%          | ▲ 21.0%                        | 36   | San Antonio,<br>TX   | \$1,852                  | 39.0%          | ▼ 7.5%                       |
| 12 Fort Lauderdale,<br>FL | \$2,292                  | 45.0%          | ▲ 14.5%                        | 37   | Indianapolis,<br>IN  | \$1,813                  | 44.0%          | ▼ 9.5%                       |
| 13 Denver, CO             | \$2,273                  | 42.0%          | ▲ 13.5%                        | 38   | Tucson, AZ           | \$1,798                  | 41.0%          | ▼ 10.2%                      |
| 14 Atlanta, GA            | \$2,197                  | 40.0%          | ▲ 9.7%                         | 39   | Saint Louis,<br>MO   | \$1,797                  | 37.0%          | ▼ 10.3%                      |
| 15 Chicago, IL            | \$2,119                  | 42.0%          | ▲ 5.8%                         | 40   | Louisville, KY       | \$1,795                  | 38.0%          | ▼ 10.4%                      |
| 16 Charlotte, NC          | \$2,115                  | 39.0%          | ▲ 5.6%                         | 41   | Cincinnati, OH       | \$1,786                  | 37.0%          | ▼ 10.8%                      |
| 17 Sacramento, CA         | \$2,101                  | 43.0%          | ▲ 4.9%                         | 42   | Oklahoma City,<br>OK | \$1,779                  | 41.0%          | ▼ 11.1%                      |
| 18 Tampa, FL              | \$2,081                  | 44.0%          | ▲ 3.9%                         | 43   | Rochester, NY        | \$1,772                  | 42.0%          | ▼ 11.5%                      |
| 19 Colorado Springs       | <sup>3,</sup> \$2,033    | 37.0%          | <b>▲</b> 1.5%                  | 44   | Kansas City,<br>MO   | \$1,754                  | 37.0%          | ▼ 12.4%                      |
| 20 Saint Paul, MN         | \$2,020                  | 33.0%          | ▲ 0.8%                         | 45   | Dayton, OH           | \$1,700                  | 38.0%          | ▼ 15.1%                      |
| 21 Dallas, TX             | \$2,013                  | 42.0%          | ▲ 0.5%                         | 46   | Memphis, TN          | \$1,689                  | 47.0%          | ▼ 15.7%                      |
| 22 Las Vegas, NV          | \$2,009                  | 43.0%          | ▲ 0.3%                         | 47   | Albuquerque,<br>NM   | \$1,687                  | 38.0%          | ▼ 15.7%                      |
| 23 Birmingham, AL         | \$2,005                  | 41.0%          | ▲ 0.1%                         | 48   | El Paso, TX          | \$1,675                  | 44.0%          | ▼ 16.3%                      |
| 24 Phoenix, AZ            | \$2,004                  | 43.0%          | ▲ 0.1%                         | 49   | Cleveland, OH        | \$1,655                  | 48.0%          | ▼ 17.4%                      |
| 25 Baltimore, MD          | \$1,987                  | 44.0%          | ▼ 0.8%                         | 50   | Detroit, MI          | \$1,634                  | 66.0%          | ▼ 18.4%                      |
| 96 doxo                   |                          | www.do         | oxo.com/insights               | - 28 | doxi                 |                          | www.dc         | xo.com/insight               |