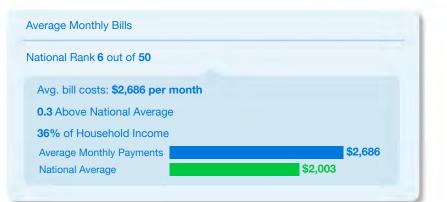

# Average Monthly Bills National Rank 13 out of 50 Avg. bill costs: \$2,273 per month 13.5% Above National Average 42% of Household Income Average Monthly Payments Average Monthly Payments National Average \$2,003