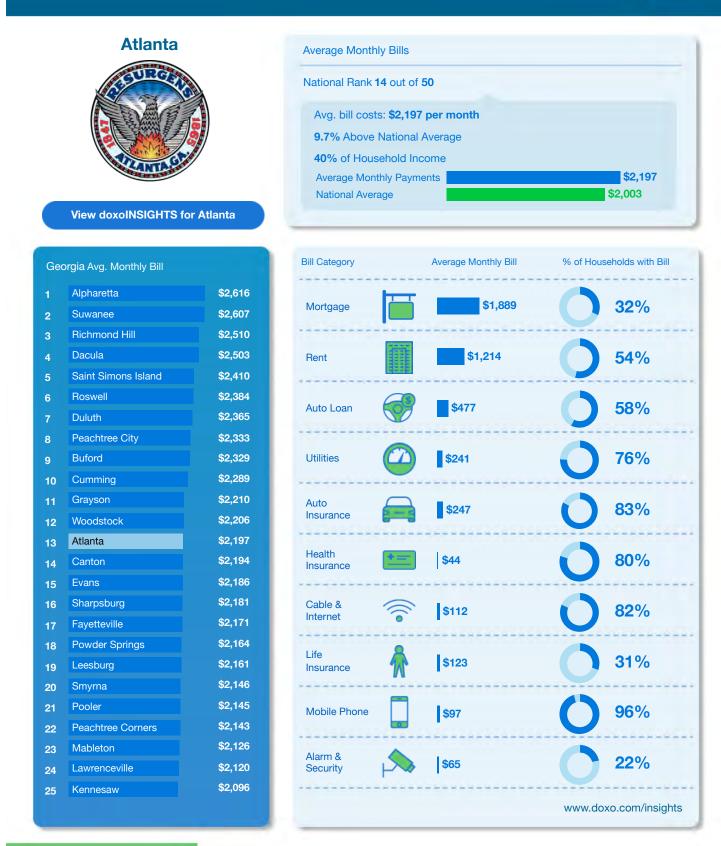

| 1  | San Jose, CA         | \$3,248 | 26 | Orlando, FL       | \$1,972 |    |
|----|----------------------|---------|----|-------------------|---------|----|
| 2  | New York, NY         | \$3,059 | 27 | Milwaukee, WI     | \$1,961 |    |
| 3  | Boston, MA           | \$2,963 | 28 | Houston, TX       | \$1,936 |    |
| 4  | San Francisco, CA    | \$2,946 | 29 | Columbus, OH      | \$1,932 |    |
| 5  | San Diego, CA        | \$2,689 | 30 | Jacksonville, FL  | \$1,923 |    |
| 6  | Washington           | \$2,686 | 31 | Fort Worth, TX    | \$1,922 |    |
| 7  | Los Angeles, CA      | \$2,672 | 32 | Minneapolis, MN   | \$1,910 |    |
| 8  | Seattle, WA          | \$2,572 | 33 | Pittsburgh, PA    | \$1,891 |    |
| 9  | Miami, FL            | \$2,482 | 34 | Omaha, NE         | \$1,875 |    |
| 10 | Austin, TX           | \$2,447 | 35 | Philadelphia, PA  | \$1,859 |    |
| 11 | Portland, OR         | \$2,424 | 36 | San Antonio, TX   | \$1,852 |    |
| 12 | Fort Lauderdale, FL  | \$2,292 | 37 | Indianapolis, IN  | \$1,813 | Í. |
| 13 | Denver, CO           | \$2,273 | 38 | Tucson, AZ        | \$1,798 |    |
| 14 | Atlanta, GA          | \$2,197 | 39 | Saint Louis, MO   | \$1,797 | ĺ. |
| 15 | Chicago, IL          | \$2,119 | 40 | Louisville, KY    | \$1,795 |    |
| 16 | Charlotte, NC        | \$2,115 | 41 | Cincinnati, OH    | \$1,786 |    |
| 17 | Sacramento, CA       | \$2,101 | 42 | Oklahoma City, OK | \$1,779 | ĺ. |
| 18 | Tampa, FL            | \$2,081 | 43 | Rochester, NY     | \$1,772 |    |
| 19 | Colorado Springs, CO | \$2,033 | 44 | Kansas City, MO   | \$1,754 | Ĺ  |
| 20 | Saint Paul, MN       | \$2,020 | 45 | Dayton, OH        | \$1,700 |    |
| 21 | Dallas, TX           | \$2,013 | 46 | Memphis, TN       | \$1,689 |    |
| 22 | Las Vegas, NV        | \$2,009 | 47 | Albuquerque, NM   | \$1,687 |    |
| 23 | Birmingham, AL       | \$2,005 | 48 | El Paso, TX       | \$1,675 |    |
| 24 | Phoenix, AZ          | \$2,004 | 49 | Cleveland, OH     | \$1,655 |    |
| 25 | Baltimore, MD        | \$1,987 | 50 | Detroit, MI       | \$1,634 |    |
|    |                      |         |    |                   |         |    |

| City                      | Total Spend<br>Per Month | % HH<br>Income | % =/- than<br>National Average |      | City                 | Total Spend<br>Per Month | % HH<br>Income | % =/- than<br>National Avera |
|---------------------------|--------------------------|----------------|--------------------------------|------|----------------------|--------------------------|----------------|------------------------------|
| 1 San Jose, CA            | \$3,248                  | 36.0%          | ▲ 62.2%                        | 26   | Orlando, FL          | \$1,972                  | 44.0%          | ▼ 1.5%                       |
| 2 New York, NY            | \$3,059                  | 39.0%          | ▲ 52.7%                        | 27   | Milwaukee, WI        | \$1,961                  | 49.0%          | ▼ 2.1%                       |
| 3 Boston, MA              | \$2,963                  | 46.0%          | ▲ 47.9%                        | 28   | Houston, TX          | \$1,936                  | 39.0%          | ▼ 3.3%                       |
| 4 San Francisco,<br>CA    | \$2,946                  | 33.0%          | ▲ 47.1%                        | 29   | Columbus, OH         | \$1,932                  | 44.0%          | ▼ 3.5%                       |
| <b>5</b> San Diego, CA    | \$2,689                  | 40.0%          | ▲ 34.3%                        | 30   | Jacksonville,<br>FL  | \$1,923                  | 43.0%          | ▼ 4.0%                       |
| 6 Washington              | \$2,686                  | 36.0%          | ▲ 34.1%                        | 31   | Fort Worth, TX       | \$1,922                  | 40.0%          | ▼ 4.0%                       |
| 7 Los Angeles, CA         | \$2,672                  | 57.0%          | ▲ 33.4%                        | 32   | Minneapolis,<br>MN   | \$1,910                  | 32.0%          | ▼ 4.6%                       |
| 8 Seattle, WA             | \$2,572                  | 37.0%          | ▲ 28.4%                        | 33   | Pittsburgh, PA       | \$1,891                  | 39.0%          | ▼ 5.6%                       |
| 9 Miami, FL               | \$2,482                  | 54.0%          | ▲ 23.9%                        | 34   | Omaha, NE            | \$1,875                  | 35.0%          | ▼ 6.4%                       |
| 10 Austin, TX             | \$2,447                  | 38.0%          | ▲ 22.2%                        | 35   | Philadelphia,<br>PA  | \$1,859                  | 48.0%          | ▼ 7.2%                       |
| <b>11</b> Portland, OR    | \$2,424                  | 41.0%          | ▲ 21.0%                        | 36   | San Antonio,<br>TX   | \$1,852                  | 39.0%          | ▼ 7.5%                       |
| 12 Fort Lauderdale,<br>FL | \$2,292                  | 45.0%          | ▲ 14.5%                        | 37   | Indianapolis,<br>IN  | \$1,813                  | 44.0%          | ▼ 9.5%                       |
| 13 Denver, CO             | \$2,273                  | 42.0%          | ▲ 13.5%                        | 38   | Tucson, AZ           | \$1,798                  | 41.0%          | ▼ 10.2%                      |
| 14 Atlanta, GA            | \$2,197                  | 40.0%          | ▲ 9.7%                         | 39   | Saint Louis,<br>MO   | \$1,797                  | 37.0%          | ▼ 10.3%                      |
| 15 Chicago, IL            | \$2,119                  | 42.0%          | ▲ 5.8%                         | 40   | Louisville, KY       | \$1,795                  | 38.0%          | ▼ 10.4%                      |
| 16 Charlotte, NC          | \$2,115                  | 39.0%          | ▲ 5.6%                         | 41   | Cincinnati, OH       | \$1,786                  | 37.0%          | ▼ 10.8%                      |
| 17 Sacramento, CA         | \$2,101                  | 43.0%          | ▲ 4.9%                         | 42   | Oklahoma City,<br>OK | \$1,779                  | 41.0%          | ▼ 11.1%                      |
| 18 Tampa, FL              | \$2,081                  | 44.0%          | ▲ 3.9%                         | 43   | Rochester, NY        | \$1,772                  | 42.0%          | ▼ 11.5%                      |
| 19 Colorado Springs       | <sup>3,</sup> \$2,033    | 37.0%          | <b>▲</b> 1.5%                  | 44   | Kansas City,<br>MO   | \$1,754                  | 37.0%          | ▼ 12.4%                      |
| 20 Saint Paul, MN         | \$2,020                  | 33.0%          | ▲ 0.8%                         | 45   | Dayton, OH           | \$1,700                  | 38.0%          | ▼ 15.1%                      |
| 21 Dallas, TX             | \$2,013                  | 42.0%          | ▲ 0.5%                         | 46   | Memphis, TN          | \$1,689                  | 47.0%          | ▼ 15.7%                      |
| 22 Las Vegas, NV          | \$2,009                  | 43.0%          | ▲ 0.3%                         | 47   | Albuquerque,<br>NM   | \$1,687                  | 38.0%          | ▼ 15.7%                      |
| 23 Birmingham, AL         | \$2,005                  | 41.0%          | ▲ 0.1%                         | 48   | El Paso, TX          | \$1,675                  | 44.0%          | ▼ 16.3%                      |
| 24 Phoenix, AZ            | \$2,004                  | 43.0%          | ▲ 0.1%                         | 49   | Cleveland, OH        | \$1,655                  | 48.0%          | ▼ 17.4%                      |
| 25 Baltimore, MD          | \$1,987                  | 44.0%          | ▼ 0.8%                         | 50   | Detroit, MI          | \$1,634                  | 66.0%          | ▼ 18.4%                      |
| 96 doxo                   |                          | www.do         | oxo.com/insights               | - 28 | doxi                 |                          | www.dc         | xo.com/insight               |