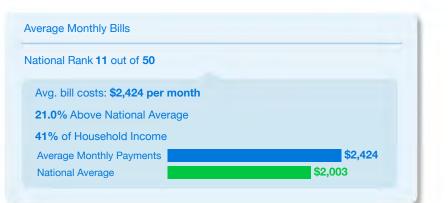

#### Household Spending Rankings for the 50 Largest U.S. Cities

Residents in the San Jose, CA metro area spend \$3,328 each month on the ten most common household bills, 62.2% above the national average. At the other end of the spectrum, households in the Buffalo, NY metro area average monthly bill payments of \$1,629 across the top ten categories, 18.7% below the average nationwide. The rankings of the top 50 U.S. cities (based on # of households), in order of most to least expensive, are as follows:

| 1  | San Jose, CA         | \$3,248 | 26 | Orlando, FL       | \$1,972 |    |
|----|----------------------|---------|----|-------------------|---------|----|
| 2  | New York, NY         | \$3,059 | 27 | Milwaukee, WI     | \$1,961 |    |
| 3  | Boston, MA           | \$2,963 | 28 | Houston, TX       | \$1,936 |    |
| 4  | San Francisco, CA    | \$2,946 | 29 | Columbus, OH      | \$1,932 |    |
| 5  | San Diego, CA        | \$2,689 | 30 | Jacksonville, FL  | \$1,923 |    |
| 6  | Washington           | \$2,686 | 31 | Fort Worth, TX    | \$1,922 |    |
| 7  | Los Angeles, CA      | \$2,672 | 32 | Minneapolis, MN   | \$1,910 |    |
| 8  | Seattle, WA          | \$2,572 | 33 | Pittsburgh, PA    | \$1,891 |    |
| 9  | Miami, FL            | \$2,482 | 34 | Omaha, NE         | \$1,875 |    |
| 10 | Austin, TX           | \$2,447 | 35 | Philadelphia, PA  | \$1,859 |    |
| 11 | Portland, OR         | \$2,424 | 36 | San Antonio, TX   | \$1,852 |    |
| 12 | Fort Lauderdale, FL  | \$2,292 | 37 | Indianapolis, IN  | \$1,813 | Í. |
| 13 | Denver, CO           | \$2,273 | 38 | Tucson, AZ        | \$1,798 |    |
| 14 | Atlanta, GA          | \$2,197 | 39 | Saint Louis, MO   | \$1,797 | ĺ. |
| 15 | Chicago, IL          | \$2,119 | 40 | Louisville, KY    | \$1,795 |    |
| 16 | Charlotte, NC        | \$2,115 | 41 | Cincinnati, OH    | \$1,786 |    |
| 17 | Sacramento, CA       | \$2,101 | 42 | Oklahoma City, OK | \$1,779 | ĺ. |
| 18 | Tampa, FL            | \$2,081 | 43 | Rochester, NY     | \$1,772 |    |
| 19 | Colorado Springs, CO | \$2,033 | 44 | Kansas City, MO   | \$1,754 | Ĺ  |
| 20 | Saint Paul, MN       | \$2,020 | 45 | Dayton, OH        | \$1,700 |    |
| 21 | Dallas, TX           | \$2,013 | 46 | Memphis, TN       | \$1,689 |    |
| 22 | Las Vegas, NV        | \$2,009 | 47 | Albuquerque, NM   | \$1,687 |    |
| 23 | Birmingham, AL       | \$2,005 | 48 | El Paso, TX       | \$1,675 |    |
| 24 | Phoenix, AZ          | \$2,004 | 49 | Cleveland, OH     | \$1,655 |    |
| 25 | Baltimore, MD        | \$1,987 | 50 | Detroit, MI       | \$1,634 |    |
|    |                      |         |    |                   |         |    |

#### 50 Largest U.S. Cities Ranked by Monthly Bill Pay Spend\*

Below is a breakdown that includes the average amount spent per month on the ten most comon household bills, the percentage of household income these bills amount to, and how the spend for each city compares to the national average. The findings take into account the average amount paid per month for the ten most common household bills, including: Mortgage & Rent (which account for the majority of monthly spend); Auto Loan; Utilities (electric, gas, water & sewer, and waste & recycling); Auto Insurance; Cable & Internet & Phone; Health Insurance; Mobile Phone; Alarm & Security; and Life Insurance.

| City                      | Total Spend<br>Per Month | % HH<br>Income | % =/- than<br>National Average |      | City                 | Total Spend<br>Per Month | % HH<br>Income | % =/- than<br>National Avera |
|---------------------------|--------------------------|----------------|--------------------------------|------|----------------------|--------------------------|----------------|------------------------------|
| 1 San Jose, CA            | \$3,248                  | 36.0%          | ▲ 62.2%                        | 26   | Orlando, FL          | \$1,972                  | 44.0%          | ▼ 1.5%                       |
| 2 New York, NY            | \$3,059                  | 39.0%          | ▲ 52.7%                        | 27   | Milwaukee, WI        | \$1,961                  | 49.0%          | ▼ 2.1%                       |
| 3 Boston, MA              | \$2,963                  | 46.0%          | ▲ 47.9%                        | 28   | Houston, TX          | \$1,936                  | 39.0%          | ▼ 3.3%                       |
| 4 San Francisco,<br>CA    | \$2,946                  | 33.0%          | ▲ 47.1%                        | 29   | Columbus, OH         | \$1,932                  | 44.0%          | ▼ 3.5%                       |
| <b>5</b> San Diego, CA    | \$2,689                  | 40.0%          | ▲ 34.3%                        | 30   | Jacksonville,<br>FL  | \$1,923                  | 43.0%          | ▼ 4.0%                       |
| 6 Washington              | \$2,686                  | 36.0%          | ▲ 34.1%                        | 31   | Fort Worth, TX       | \$1,922                  | 40.0%          | ▼ 4.0%                       |
| 7 Los Angeles, CA         | \$2,672                  | 57.0%          | ▲ 33.4%                        | 32   | Minneapolis,<br>MN   | \$1,910                  | 32.0%          | ▼ 4.6%                       |
| 8 Seattle, WA             | \$2,572                  | 37.0%          | ▲ 28.4%                        | 33   | Pittsburgh, PA       | \$1,891                  | 39.0%          | ▼ 5.6%                       |
| 9 Miami, FL               | \$2,482                  | 54.0%          | ▲ 23.9%                        | 34   | Omaha, NE            | \$1,875                  | 35.0%          | ▼ 6.4%                       |
| 10 Austin, TX             | \$2,447                  | 38.0%          | ▲ 22.2%                        | 35   | Philadelphia,<br>PA  | \$1,859                  | 48.0%          | ▼ 7.2%                       |
| <b>11</b> Portland, OR    | \$2,424                  | 41.0%          | ▲ 21.0%                        | 36   | San Antonio,<br>TX   | \$1,852                  | 39.0%          | ▼ 7.5%                       |
| 12 Fort Lauderdale,<br>FL | \$2,292                  | 45.0%          | ▲ 14.5%                        | 37   | Indianapolis,<br>IN  | \$1,813                  | 44.0%          | ▼ 9.5%                       |
| 13 Denver, CO             | \$2,273                  | 42.0%          | ▲ 13.5%                        | 38   | Tucson, AZ           | \$1,798                  | 41.0%          | ▼ 10.2%                      |
| 14 Atlanta, GA            | \$2,197                  | 40.0%          | ▲ 9.7%                         | 39   | Saint Louis,<br>MO   | \$1,797                  | 37.0%          | ▼ 10.3%                      |
| 15 Chicago, IL            | \$2,119                  | 42.0%          | ▲ 5.8%                         | 40   | Louisville, KY       | \$1,795                  | 38.0%          | ▼ 10.4%                      |
| 16 Charlotte, NC          | \$2,115                  | 39.0%          | ▲ 5.6%                         | 41   | Cincinnati, OH       | \$1,786                  | 37.0%          | ▼ 10.8%                      |
| 17 Sacramento, CA         | \$2,101                  | 43.0%          | ▲ 4.9%                         | 42   | Oklahoma City,<br>OK | \$1,779                  | 41.0%          | ▼ 11.1%                      |
| 18 Tampa, FL              | \$2,081                  | 44.0%          | ▲ 3.9%                         | 43   | Rochester, NY        | \$1,772                  | 42.0%          | ▼ 11.5%                      |
| 19 Colorado Springs       | <sup>3,</sup> \$2,033    | 37.0%          | <b>▲</b> 1.5%                  | 44   | Kansas City,<br>MO   | \$1,754                  | 37.0%          | ▼ 12.4%                      |
| 20 Saint Paul, MN         | \$2,020                  | 33.0%          | ▲ 0.8%                         | 45   | Dayton, OH           | \$1,700                  | 38.0%          | ▼ 15.1%                      |
| 21 Dallas, TX             | \$2,013                  | 42.0%          | ▲ 0.5%                         | 46   | Memphis, TN          | \$1,689                  | 47.0%          | ▼ 15.7%                      |
| 22 Las Vegas, NV          | \$2,009                  | 43.0%          | ▲ 0.3%                         | 47   | Albuquerque,<br>NM   | \$1,687                  | 38.0%          | ▼ 15.7%                      |
| 23 Birmingham, AL         | \$2,005                  | 41.0%          | ▲ 0.1%                         | 48   | El Paso, TX          | \$1,675                  | 44.0%          | ▼ 16.3%                      |
| 24 Phoenix, AZ            | \$2,004                  | 43.0%          | ▲ 0.1%                         | 49   | Cleveland, OH        | \$1,655                  | 48.0%          | ▼ 17.4%                      |
| 25 Baltimore, MD          | \$1,987                  | 44.0%          | ▼ 0.8%                         | 50   | Detroit, MI          | \$1,634                  | 66.0%          | ▼ 18.4%                      |
| 96 doxo                   |                          | www.do         | oxo.com/insights               | - 28 | doxi                 |                          | www.dc         | xo.com/insight               |

#### **Portland**

View doxolNSIGHTS for Portland

| Ore | gon Avg. Monthly Bill |         |
|-----|-----------------------|---------|
| 1   | Gresham               | \$2,895 |
| 2   | Happy Valley          | \$2,749 |
| 3   | Lake Oswego           | \$2,671 |
| 4   | West Linn             | \$2,637 |
| 5   | Sherwood              | \$2,586 |
| 6   | Tualatin              | \$2,531 |
| 7   | Hillsboro             | \$2,445 |
| 8   | Portland              | \$2,424 |
| 9   | Beaverton             | \$2,400 |
| 10  | Wilsonville           | \$2,373 |
| 11  | Oregon City           | \$2,292 |
| 12  | Silverton             | \$2,290 |
| 13  | Clackamas             | \$2,211 |
| 14  | Sandy                 | \$2,180 |
| 15  | Bend                  | \$2,161 |
| 16  | Woodburn              | \$2,151 |
| 17  | Molalla               | \$2,141 |
| 18  | Corvallis             | \$2,138 |
| 19  | Forest Grove          | \$2,132 |
| 20  | Troutdale             | \$2,122 |
| 21  | Newberg               | \$2,046 |
| 22  | Salem                 | \$2,025 |
| 23  | Canby                 | \$2,006 |
| 24  | Dallas                | \$2,005 |
| 25  | Saint Helens          | \$1,980 |
|     |                       |         |