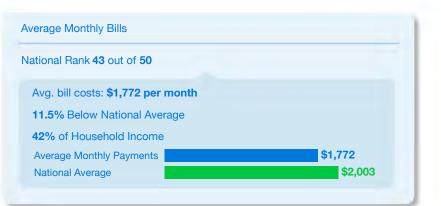

#### **New York** Average Monthly Bills National Rank 2 out of 50 Avg. bill costs: \$3,059 per month 52.7% Above National Average 39% of Household Income Average Monthly Payments National Average \$2,003 View doxolNSIGHTS for New York **Bill Category** Average Monthly Bill % of Households with Bill New York Avg. Monthly Bill New York \$3,059 \$3,080 Mortgage Huntington Station \$3,038 \$2,938 3 White Plains New Rochelle \$2,880 4 Rent \$1,832 5 East Elmhurst \$2,821 \$2,804 6 Corona \$546 Auto Loan Staten Island \$2,779 Astoria \$2,768 Forest Hills \$2,726 Utilities \$438 \$2,683 Queens Village 10 \$2,663 Mount Vernon Auto \$448 Insurance \$2,605 Brooklyn \$2,604 Jamaica Health Ridgewood \$2,520 \$62 Insurance Far Rockaway \$2,454 \$2,443 16 Woodside Cable & \$146 Internet \$2,433 Yonkers \$2,374 18 Flushing Life 19 Elmhurst \$2,369 \$188 Insurance \$2,342 20 Bronx \$2,264 21 **Jackson Heights Mobile Phone** \$129 \$2,251 22 Poughkeepsie \$2,213 23 Middletown Alarm & \$110 24 Schenectady \$2,196 Security Albany \$2,188 25 \*cities with 20k households or more www.doxo.com/insights