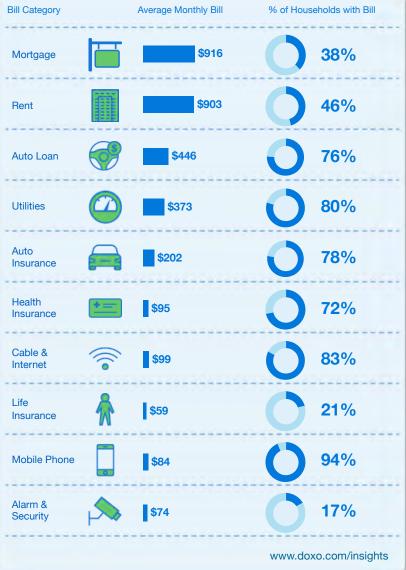

# SHINGTON DO C. P. CAPITAN

View doxolNSIGHTS for Washington

| Bill Category       | Average Monthly Bill | % of Households with Bill |
|---------------------|----------------------|---------------------------|
| Mortgage            | \$1,376              | 43%                       |
| Rent                | \$984                | 31%                       |
| Auto Loan           | \$389                | 76%                       |
| Utilities           | \$327                | 76%                       |
| Auto<br>Insurance   | \$243                | 81%                       |
| Health<br>Insurance | \$130                | 74%                       |
| Cable & Thernet     | \$181                | 78%                       |
| Life<br>Insurance   | \$75                 | 26%                       |
| Mobile Phone        | \$122                | 92%                       |
| Alarm & Security    | \$86                 | 15%                       |
|                     |                      | www.doxo.com/insights     |