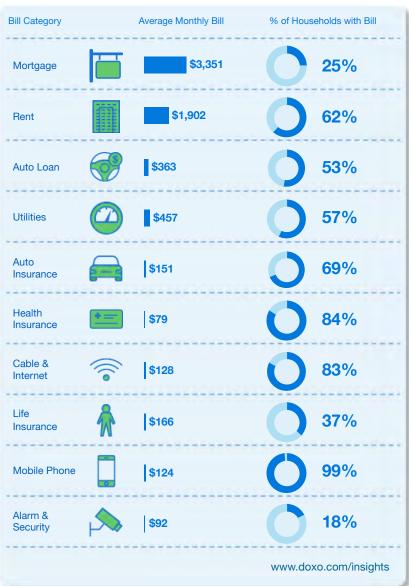

| City                      | Total Spend<br>Per Month | % HH<br>Income | % =/- than<br>National Average |      | City                 | Total Spend<br>Per Month | % HH<br>Income | % =/- than<br>National Avera |
|---------------------------|--------------------------|----------------|--------------------------------|------|----------------------|--------------------------|----------------|------------------------------|
| 1 San Jose, CA            | \$3,248                  | 36.0%          | ▲ 62.2%                        | 26   | Orlando, FL          | \$1,972                  | 44.0%          | ▼ 1.5%                       |
| 2 New York, NY            | \$3,059                  | 39.0%          | ▲ 52.7%                        | 27   | Milwaukee, WI        | \$1,961                  | 49.0%          | ▼ 2.1%                       |
| 3 Boston, MA              | \$2,963                  | 46.0%          | ▲ 47.9%                        | 28   | Houston, TX          | \$1,936                  | 39.0%          | ▼ 3.3%                       |
| 4 San Francisco,<br>CA    | \$2,946                  | 33.0%          | ▲ 47.1%                        | 29   | Columbus, OH         | \$1,932                  | 44.0%          | ▼ 3.5%                       |
| <b>5</b> San Diego, CA    | \$2,689                  | 40.0%          | ▲ 34.3%                        | 30   | Jacksonville,<br>FL  | \$1,923                  | 43.0%          | ▼ 4.0%                       |
| 6 Washington              | \$2,686                  | 36.0%          | ▲ 34.1%                        | 31   | Fort Worth, TX       | \$1,922                  | 40.0%          | ▼ 4.0%                       |
| 7 Los Angeles, CA         | \$2,672                  | 57.0%          | ▲ 33.4%                        | 32   | Minneapolis,<br>MN   | \$1,910                  | 32.0%          | ▼ 4.6%                       |
| 8 Seattle, WA             | \$2,572                  | 37.0%          | ▲ 28.4%                        | 33   | Pittsburgh, PA       | \$1,891                  | 39.0%          | ▼ 5.6%                       |
| 9 Miami, FL               | \$2,482                  | 54.0%          | ▲ 23.9%                        | 34   | Omaha, NE            | \$1,875                  | 35.0%          | ▼ 6.4%                       |
| 10 Austin, TX             | \$2,447                  | 38.0%          | ▲ 22.2%                        | 35   | Philadelphia,<br>PA  | \$1,859                  | 48.0%          | ▼ 7.2%                       |
| <b>11</b> Portland, OR    | \$2,424                  | 41.0%          | ▲ 21.0%                        | 36   | San Antonio,<br>TX   | \$1,852                  | 39.0%          | ▼ 7.5%                       |
| 12 Fort Lauderdale,<br>FL | \$2,292                  | 45.0%          | ▲ 14.5%                        | 37   | Indianapolis,<br>IN  | \$1,813                  | 44.0%          | ▼ 9.5%                       |
| 13 Denver, CO             | \$2,273                  | 42.0%          | ▲ 13.5%                        | 38   | Tucson, AZ           | \$1,798                  | 41.0%          | ▼ 10.2%                      |
| 14 Atlanta, GA            | \$2,197                  | 40.0%          | ▲ 9.7%                         | 39   | Saint Louis,<br>MO   | \$1,797                  | 37.0%          | ▼ 10.3%                      |
| 15 Chicago, IL            | \$2,119                  | 42.0%          | ▲ 5.8%                         | 40   | Louisville, KY       | \$1,795                  | 38.0%          | ▼ 10.4%                      |
| 16 Charlotte, NC          | \$2,115                  | 39.0%          | ▲ 5.6%                         | 41   | Cincinnati, OH       | \$1,786                  | 37.0%          | ▼ 10.8%                      |
| 17 Sacramento, CA         | \$2,101                  | 43.0%          | ▲ 4.9%                         | 42   | Oklahoma City,<br>OK | \$1,779                  | 41.0%          | ▼ 11.1%                      |
| 18 Tampa, FL              | \$2,081                  | 44.0%          | ▲ 3.9%                         | 43   | Rochester, NY        | \$1,772                  | 42.0%          | ▼ 11.5%                      |
| 19 Colorado Springs       | <sup>3,</sup> \$2,033    | 37.0%          | <b>▲</b> 1.5%                  | 44   | Kansas City,<br>MO   | \$1,754                  | 37.0%          | ▼ 12.4%                      |
| 20 Saint Paul, MN         | \$2,020                  | 33.0%          | ▲ 0.8%                         | 45   | Dayton, OH           | \$1,700                  | 38.0%          | ▼ 15.1%                      |
| 21 Dallas, TX             | \$2,013                  | 42.0%          | ▲ 0.5%                         | 46   | Memphis, TN          | \$1,689                  | 47.0%          | ▼ 15.7%                      |
| 22 Las Vegas, NV          | \$2,009                  | 43.0%          | ▲ 0.3%                         | 47   | Albuquerque,<br>NM   | \$1,687                  | 38.0%          | ▼ 15.7%                      |
| 23 Birmingham, AL         | \$2,005                  | 41.0%          | ▲ 0.1%                         | 48   | El Paso, TX          | \$1,675                  | 44.0%          | ▼ 16.3%                      |
| 24 Phoenix, AZ            | \$2,004                  | 43.0%          | ▲ 0.1%                         | 49   | Cleveland, OH        | \$1,655                  | 48.0%          | ▼ 17.4%                      |
| 25 Baltimore, MD          | \$1,987                  | 44.0%          | ▼ 0.8%                         | 50   | Detroit, MI          | \$1,634                  | 66.0%          | ▼ 18.4%                      |
| 96 doxo                   |                          | www.do         | oxo.com/insights               | - 28 | doxi                 |                          | www.dc         | xo.com/insight               |