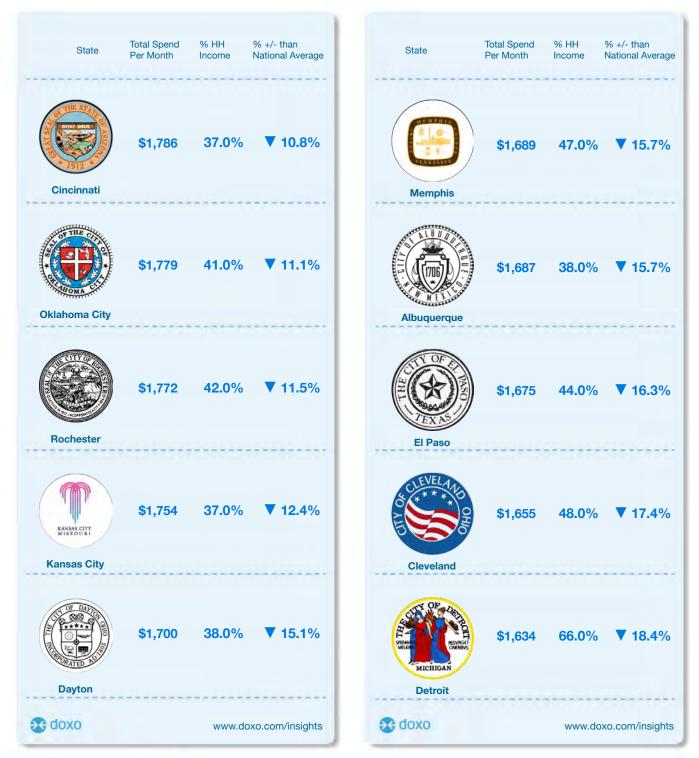

#### 50 Largest U.S. Cities Ranked by Monthly Bill Pay Spend\*

Below is a breakdown that includes the average amount spent per month on the ten most comon household bills, the percentage of household income these bills amount to, and how the spend for each city compares to the national average. The findings take into account the average amount paid per month for the ten most common household bills, including: Mortgage & Rent (which account for the majority of monthly spend); Auto Loan; Utilities (electric, gas, water & sewer, and waste & recycling); Auto Insurance; Cable & Internet & Phone; Health Insurance; Mobile Phone; Alarm & Security; and Life Insurance.

| City                      | Total Spend<br>Per Month | % HH<br>Income | % =/- than<br>National Average |      | City                 | Total Spend<br>Per Month | % HH<br>Income | % =/- than<br>National Avera |
|---------------------------|--------------------------|----------------|--------------------------------|------|----------------------|--------------------------|----------------|------------------------------|
| 1 San Jose, CA            | \$3,248                  | 36.0%          | ▲ 62.2%                        | 26   | Orlando, FL          | \$1,972                  | 44.0%          | ▼ 1.5%                       |
| 2 New York, NY            | \$3,059                  | 39.0%          | ▲ 52.7%                        | 27   | Milwaukee, WI        | \$1,961                  | 49.0%          | ▼ 2.1%                       |
| 3 Boston, MA              | \$2,963                  | 46.0%          | ▲ 47.9%                        | 28   | Houston, TX          | \$1,936                  | 39.0%          | ▼ 3.3%                       |
| 4 San Francisco,<br>CA    | \$2,946                  | 33.0%          | ▲ 47.1%                        | 29   | Columbus, OH         | \$1,932                  | 44.0%          | ▼ 3.5%                       |
| <b>5</b> San Diego, CA    | \$2,689                  | 40.0%          | ▲ 34.3%                        | 30   | Jacksonville,<br>FL  | \$1,923                  | 43.0%          | ▼ 4.0%                       |
| 6 Washington              | \$2,686                  | 36.0%          | ▲ 34.1%                        | 31   | Fort Worth, TX       | \$1,922                  | 40.0%          | ▼ 4.0%                       |
| 7 Los Angeles, CA         | \$2,672                  | 57.0%          | ▲ 33.4%                        | 32   | Minneapolis,<br>MN   | \$1,910                  | 32.0%          | ▼ 4.6%                       |
| 8 Seattle, WA             | \$2,572                  | 37.0%          | ▲ 28.4%                        | 33   | Pittsburgh, PA       | \$1,891                  | 39.0%          | ▼ 5.6%                       |
| 9 Miami, FL               | \$2,482                  | 54.0%          | ▲ 23.9%                        | 34   | Omaha, NE            | \$1,875                  | 35.0%          | ▼ 6.4%                       |
| 10 Austin, TX             | \$2,447                  | 38.0%          | ▲ 22.2%                        | 35   | Philadelphia,<br>PA  | \$1,859                  | 48.0%          | ▼ 7.2%                       |
| <b>11</b> Portland, OR    | \$2,424                  | 41.0%          | ▲ 21.0%                        | 36   | San Antonio,<br>TX   | \$1,852                  | 39.0%          | ▼ 7.5%                       |
| 12 Fort Lauderdale,<br>FL | \$2,292                  | 45.0%          | ▲ 14.5%                        | 37   | Indianapolis,<br>IN  | \$1,813                  | 44.0%          | ▼ 9.5%                       |
| 13 Denver, CO             | \$2,273                  | 42.0%          | ▲ 13.5%                        | 38   | Tucson, AZ           | \$1,798                  | 41.0%          | ▼ 10.2%                      |
| 14 Atlanta, GA            | \$2,197                  | 40.0%          | ▲ 9.7%                         | 39   | Saint Louis,<br>MO   | \$1,797                  | 37.0%          | ▼ 10.3%                      |
| 15 Chicago, IL            | \$2,119                  | 42.0%          | ▲ 5.8%                         | 40   | Louisville, KY       | \$1,795                  | 38.0%          | ▼ 10.4%                      |
| 16 Charlotte, NC          | \$2,115                  | 39.0%          | ▲ 5.6%                         | 41   | Cincinnati, OH       | \$1,786                  | 37.0%          | ▼ 10.8%                      |
| 17 Sacramento, CA         | \$2,101                  | 43.0%          | ▲ 4.9%                         | 42   | Oklahoma City,<br>OK | \$1,779                  | 41.0%          | ▼ 11.1%                      |
| 18 Tampa, FL              | \$2,081                  | 44.0%          | ▲ 3.9%                         | 43   | Rochester, NY        | \$1,772                  | 42.0%          | ▼ 11.5%                      |
| 19 Colorado Springs       | <sup>3,</sup> \$2,033    | 37.0%          | <b>▲</b> 1.5%                  | 44   | Kansas City,<br>MO   | \$1,754                  | 37.0%          | ▼ 12.4%                      |
| 20 Saint Paul, MN         | \$2,020                  | 33.0%          | ▲ 0.8%                         | 45   | Dayton, OH           | \$1,700                  | 38.0%          | ▼ 15.1%                      |
| 21 Dallas, TX             | \$2,013                  | 42.0%          | ▲ 0.5%                         | 46   | Memphis, TN          | \$1,689                  | 47.0%          | ▼ 15.7%                      |
| 22 Las Vegas, NV          | \$2,009                  | 43.0%          | ▲ 0.3%                         | 47   | Albuquerque,<br>NM   | \$1,687                  | 38.0%          | ▼ 15.7%                      |
| 23 Birmingham, AL         | \$2,005                  | 41.0%          | ▲ 0.1%                         | 48   | El Paso, TX          | \$1,675                  | 44.0%          | ▼ 16.3%                      |
| 24 Phoenix, AZ            | \$2,004                  | 43.0%          | ▲ 0.1%                         | 49   | Cleveland, OH        | \$1,655                  | 48.0%          | ▼ 17.4%                      |
| 25 Baltimore, MD          | \$1,987                  | 44.0%          | ▼ 0.8%                         | 50   | Detroit, MI          | \$1,634                  | 66.0%          | ▼ 18.4%                      |
| 96 doxo                   |                          | www.do         | oxo.com/insights               | - 28 | doxi                 |                          | www.dc         | xo.com/insight               |

#### The 10 Least Expensive Largest U.S. Cities for Household Bills\*

\*U.S. metro areas here refer to the 50 largest metros in the United States based on number of households. TO NOTE: Category specific data is sourced from actual bill payment activity via doxo's platform, with the exception of Rent and Mortgage, which is sourced from the U.S. Census Bureau.