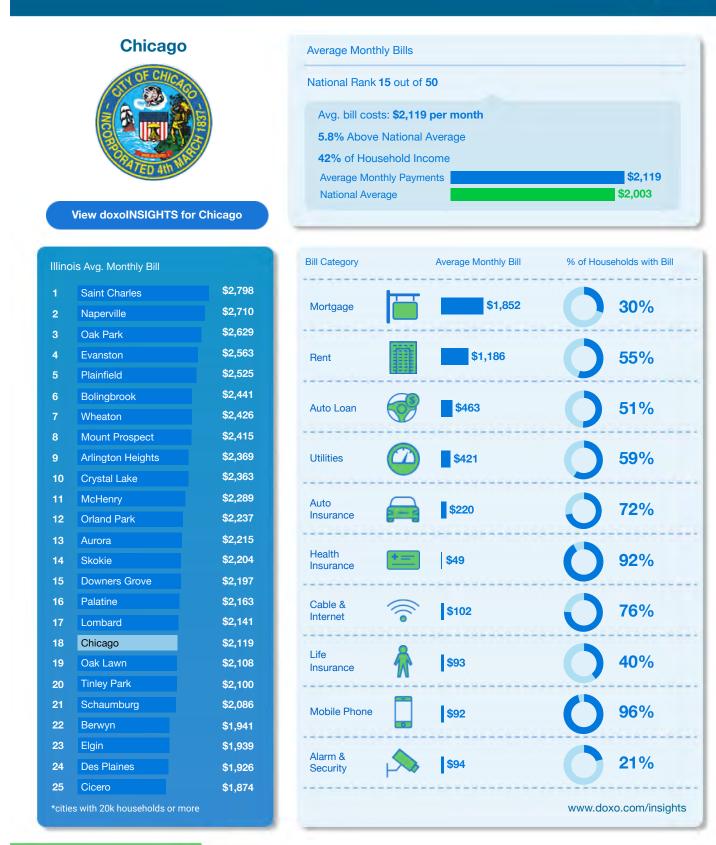

| 1  | San Jose, CA         | \$3,248 | 26 | Orlando, FL       | \$1,972 |    |
|----|----------------------|---------|----|-------------------|---------|----|
| 2  | New York, NY         | \$3,059 | 27 | Milwaukee, WI     | \$1,961 |    |
| 3  | Boston, MA           | \$2,963 | 28 | Houston, TX       | \$1,936 |    |
| 4  | San Francisco, CA    | \$2,946 | 29 | Columbus, OH      | \$1,932 |    |
| 5  | San Diego, CA        | \$2,689 | 30 | Jacksonville, FL  | \$1,923 |    |
| 6  | Washington           | \$2,686 | 31 | Fort Worth, TX    | \$1,922 |    |
| 7  | Los Angeles, CA      | \$2,672 | 32 | Minneapolis, MN   | \$1,910 |    |
| 8  | Seattle, WA          | \$2,572 | 33 | Pittsburgh, PA    | \$1,891 |    |
| 9  | Miami, FL            | \$2,482 | 34 | Omaha, NE         | \$1,875 |    |
| 10 | Austin, TX           | \$2,447 | 35 | Philadelphia, PA  | \$1,859 |    |
| 11 | Portland, OR         | \$2,424 | 36 | San Antonio, TX   | \$1,852 |    |
| 12 | Fort Lauderdale, FL  | \$2,292 | 37 | Indianapolis, IN  | \$1,813 | Í. |
| 13 | Denver, CO           | \$2,273 | 38 | Tucson, AZ        | \$1,798 |    |
| 14 | Atlanta, GA          | \$2,197 | 39 | Saint Louis, MO   | \$1,797 | ĺ. |
| 15 | Chicago, IL          | \$2,119 | 40 | Louisville, KY    | \$1,795 |    |
| 16 | Charlotte, NC        | \$2,115 | 41 | Cincinnati, OH    | \$1,786 |    |
| 17 | Sacramento, CA       | \$2,101 | 42 | Oklahoma City, OK | \$1,779 | ĺ. |
| 18 | Tampa, FL            | \$2,081 | 43 | Rochester, NY     | \$1,772 |    |
| 19 | Colorado Springs, CO | \$2,033 | 44 | Kansas City, MO   | \$1,754 | Ĺ  |
| 20 | Saint Paul, MN       | \$2,020 | 45 | Dayton, OH        | \$1,700 |    |
| 21 | Dallas, TX           | \$2,013 | 46 | Memphis, TN       | \$1,689 |    |
| 22 | Las Vegas, NV        | \$2,009 | 47 | Albuquerque, NM   | \$1,687 |    |
| 23 | Birmingham, AL       | \$2,005 | 48 | El Paso, TX       | \$1,675 |    |
| 24 | Phoenix, AZ          | \$2,004 | 49 | Cleveland, OH     | \$1,655 |    |
| 25 | Baltimore, MD        | \$1,987 | 50 | Detroit, MI       | \$1,634 |    |
|    |                      |         |    |                   |         |    |

| City                      | Total Spend<br>Per Month | % HH<br>Income | % =/- than<br>National Average |      | City                 | Total Spend<br>Per Month | % HH<br>Income | % =/- than<br>National Avera |
|---------------------------|--------------------------|----------------|--------------------------------|------|----------------------|--------------------------|----------------|------------------------------|
| 1 San Jose, CA            | \$3,248                  | 36.0%          | ▲ 62.2%                        | 26   | Orlando, FL          | \$1,972                  | 44.0%          | ▼ 1.5%                       |
| 2 New York, NY            | \$3,059                  | 39.0%          | ▲ 52.7%                        | 27   | Milwaukee, WI        | \$1,961                  | 49.0%          | ▼ 2.1%                       |
| 3 Boston, MA              | \$2,963                  | 46.0%          | ▲ 47.9%                        | 28   | Houston, TX          | \$1,936                  | 39.0%          | ▼ 3.3%                       |
| 4 San Francisco,<br>CA    | \$2,946                  | 33.0%          | ▲ 47.1%                        | 29   | Columbus, OH         | \$1,932                  | 44.0%          | ▼ 3.5%                       |
| <b>5</b> San Diego, CA    | \$2,689                  | 40.0%          | ▲ 34.3%                        | 30   | Jacksonville,<br>FL  | \$1,923                  | 43.0%          | ▼ 4.0%                       |
| 6 Washington              | \$2,686                  | 36.0%          | ▲ 34.1%                        | 31   | Fort Worth, TX       | \$1,922                  | 40.0%          | ▼ 4.0%                       |
| 7 Los Angeles, CA         | \$2,672                  | 57.0%          | ▲ 33.4%                        | 32   | Minneapolis,<br>MN   | \$1,910                  | 32.0%          | ▼ 4.6%                       |
| 8 Seattle, WA             | \$2,572                  | 37.0%          | ▲ 28.4%                        | 33   | Pittsburgh, PA       | \$1,891                  | 39.0%          | ▼ 5.6%                       |
| 9 Miami, FL               | \$2,482                  | 54.0%          | ▲ 23.9%                        | 34   | Omaha, NE            | \$1,875                  | 35.0%          | ▼ 6.4%                       |
| 10 Austin, TX             | \$2,447                  | 38.0%          | ▲ 22.2%                        | 35   | Philadelphia,<br>PA  | \$1,859                  | 48.0%          | ▼ 7.2%                       |
| <b>11</b> Portland, OR    | \$2,424                  | 41.0%          | ▲ 21.0%                        | 36   | San Antonio,<br>TX   | \$1,852                  | 39.0%          | ▼ 7.5%                       |
| 12 Fort Lauderdale,<br>FL | \$2,292                  | 45.0%          | ▲ 14.5%                        | 37   | Indianapolis,<br>IN  | \$1,813                  | 44.0%          | ▼ 9.5%                       |
| 13 Denver, CO             | \$2,273                  | 42.0%          | ▲ 13.5%                        | 38   | Tucson, AZ           | \$1,798                  | 41.0%          | ▼ 10.2%                      |
| 14 Atlanta, GA            | \$2,197                  | 40.0%          | ▲ 9.7%                         | 39   | Saint Louis,<br>MO   | \$1,797                  | 37.0%          | ▼ 10.3%                      |
| 15 Chicago, IL            | \$2,119                  | 42.0%          | ▲ 5.8%                         | 40   | Louisville, KY       | \$1,795                  | 38.0%          | ▼ 10.4%                      |
| 16 Charlotte, NC          | \$2,115                  | 39.0%          | ▲ 5.6%                         | 41   | Cincinnati, OH       | \$1,786                  | 37.0%          | ▼ 10.8%                      |
| 17 Sacramento, CA         | \$2,101                  | 43.0%          | ▲ 4.9%                         | 42   | Oklahoma City,<br>OK | \$1,779                  | 41.0%          | ▼ 11.1%                      |
| 18 Tampa, FL              | \$2,081                  | 44.0%          | ▲ 3.9%                         | 43   | Rochester, NY        | \$1,772                  | 42.0%          | ▼ 11.5%                      |
| 19 Colorado Springs       | <sup>3,</sup> \$2,033    | 37.0%          | <b>▲</b> 1.5%                  | 44   | Kansas City,<br>MO   | \$1,754                  | 37.0%          | ▼ 12.4%                      |
| 20 Saint Paul, MN         | \$2,020                  | 33.0%          | ▲ 0.8%                         | 45   | Dayton, OH           | \$1,700                  | 38.0%          | ▼ 15.1%                      |
| 21 Dallas, TX             | \$2,013                  | 42.0%          | ▲ 0.5%                         | 46   | Memphis, TN          | \$1,689                  | 47.0%          | ▼ 15.7%                      |
| 22 Las Vegas, NV          | \$2,009                  | 43.0%          | ▲ 0.3%                         | 47   | Albuquerque,<br>NM   | \$1,687                  | 38.0%          | ▼ 15.7%                      |
| 23 Birmingham, AL         | \$2,005                  | 41.0%          | ▲ 0.1%                         | 48   | El Paso, TX          | \$1,675                  | 44.0%          | ▼ 16.3%                      |
| 24 Phoenix, AZ            | \$2,004                  | 43.0%          | ▲ 0.1%                         | 49   | Cleveland, OH        | \$1,655                  | 48.0%          | ▼ 17.4%                      |
| 25 Baltimore, MD          | \$1,987                  | 44.0%          | ▼ 0.8%                         | 50   | Detroit, MI          | \$1,634                  | 66.0%          | ▼ 18.4%                      |
| 96 doxo                   |                          | www.do         | oxo.com/insights               | - 28 | doxi                 |                          | www.dc         | xo.com/insight               |