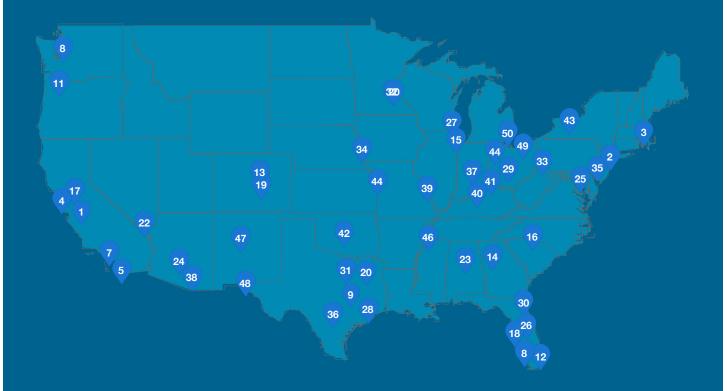

# Bill Pay Breakdown by Top 50 U.S. Cities

#### Household Spending Rankings for the 50 Largest U.S. Cities

Residents in the San Jose, CA metro area spend \$3,328 each month on the ten most common household bills, 62.2% above the national average. At the other end of the spectrum, households in the Buffalo, NY metro area average monthly bill payments of \$1,629 across the top ten categories, 18.7% below the average nationwide. The rankings of the top 50 U.S. cities (based on # of households), in order of most to least expensive, are as follows:

# Top 50 U.S. Cities Details & Stats