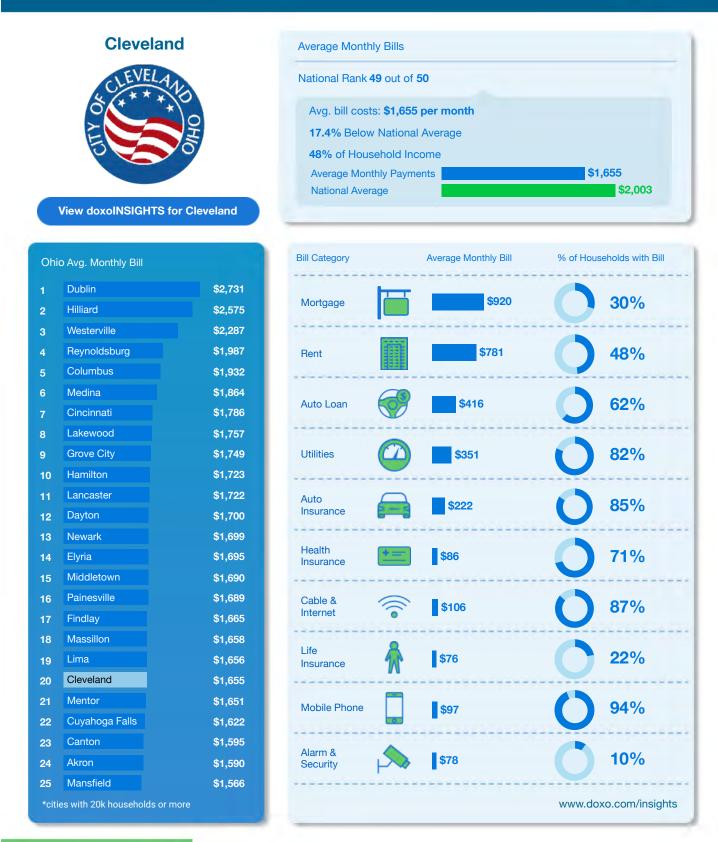

and        | \$1,886 |  |  |
| 17                                  | San Antonio    | \$1,852 |  |  |
| 18                                  | Corpus Christi | \$1,808 |  |  |
| 19                                  | Amarillo       | \$1,742 |  |  |
| 20                                  | Tyler          | \$1,729 |  |  |
| 21                                  | Waco           | \$1,722 |  |  |
| 22                                  | El Paso        | \$1,675 |  |  |
| 23                                  | Beaumont       | \$1,668 |  |  |
| 24                                  | Laredo         | \$1,638 |  |  |
| 25                                  | Brownsville    | \$1,385 |  |  |
| *cities with 49k households or more |                |         |  |  |





58 | doxo.com/insights

### 😣 doxo



59 | doxo.com/insights

### 😣 doxo



60 | doxo.com/insights

### About doxo

Each year U.S. households spend over \$4.6 trillion on recurring bill payments. While staying on top of these bills is the single largest determinant for consumer financial health, organizing and paying them can be a time-consuming and frustrating chore. Since its inception, doxo has been on a mission to simplify and reduce the anxiety of staying on top of bills, empowering consumers to improve their financial health.

Our company was founded on the simple idea that there should be an easy and more secure way for consumers to pay all of their bills through a single account, with any payment method, on any device. As consumers shift more bill payments online and to mobile, doxo continues to experience rapid grow