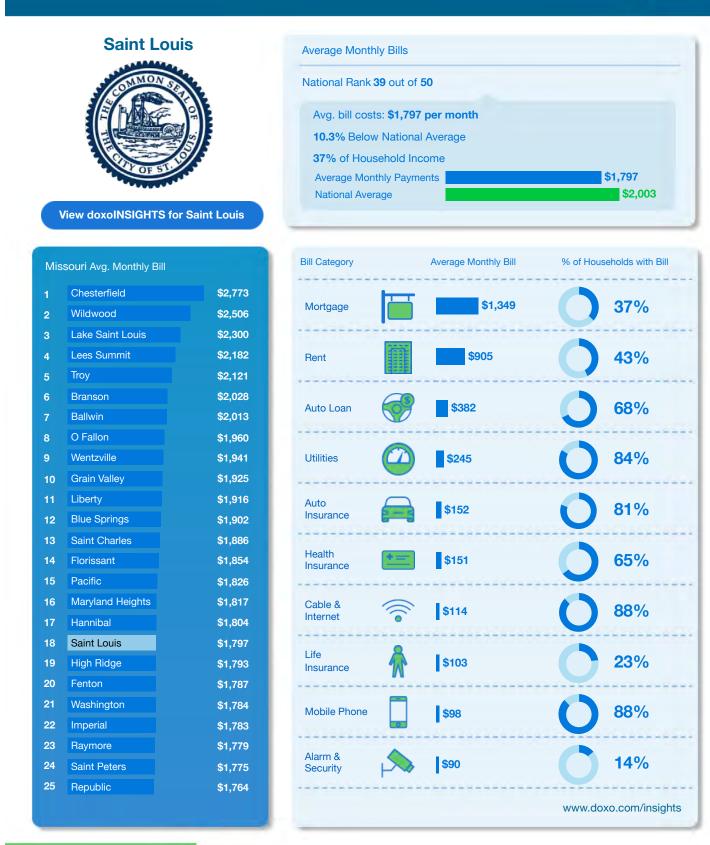

#### Household Spending Rankings for the 50 Largest U.S. Cities

Residents in the San Jose, CA metro area spend \$3,328 each month on the ten most common household bills, 62.2% above the national average. At the other end of the spectrum, households in the Buffalo, NY metro area average monthly bill payments of \$1,629 across the top ten categories, 18.7% below the average nationwide. The rankings of the top 50 U.S. cities (based on # of households), in order of most to least expensive, are as follows:

| 1  | San Jose, CA         | \$3,248 | 26 | Orlando, FL       | \$1,972 |    |
|----|----------------------|---------|----|-------------------|---------|----|
| 2  | New York, NY         | \$3,059 | 27 | Milwaukee, WI     | \$1,961 |    |
| 3  | Boston, MA           | \$2,963 | 28 | Houston, TX       | \$1,936 |    |
| 4  | San Francisco, CA    | \$2,946 | 29 | Columbus, OH      | \$1,932 |    |
| 5  | San Diego, CA        | \$2,689 | 30 | Jacksonville, FL  | \$1,923 |    |
| 6  | Washington           | \$2,686 | 31 | Fort Worth, TX    | \$1,922 |    |
| 7  | Los Angeles, CA      | \$2,672 | 32 | Minneapolis, MN   | \$1,910 |    |
| 8  | Seattle, WA          | \$2,572 | 33 | Pittsburgh, PA    | \$1,891 |    |
| 9  | Miami, FL            | \$2,482 | 34 | Omaha, NE         | \$1,875 |    |
| 10 | Austin, TX           | \$2,447 | 35 | Philadelphia, PA  | \$1,859 |    |
| 11 | Portland, OR         | \$2,424 | 36 | San Antonio, TX   | \$1,852 |    |
| 12 | Fort Lauderdale, FL  | \$2,292 | 37 | Indianapolis, IN  | \$1,813 | Í. |
| 13 | Denver, CO           | \$2,273 | 38 | Tucson, AZ        | \$1,798 |    |
| 14 | Atlanta, GA          | \$2,197 | 39 | Saint Louis, MO   | \$1,797 | ĺ. |
| 15 | Chicago, IL          | \$2,119 | 40 | Louisville, KY    | \$1,795 |    |
| 16 | Charlotte, NC        | \$2,115 | 41 | Cincinnati, OH    | \$1,786 |    |
| 17 | Sacramento, CA       | \$2,101 | 42 | Oklahoma City, OK | \$1,779 | ĺ. |
| 18 | Tampa, FL            | \$2,081 | 43 | Rochester, NY     | \$1,772 |    |
| 19 | Colorado Springs, CO | \$2,033 | 44 | Kansas City, MO   | \$1,754 | Ĺ  |
| 20 | Saint Paul, MN       | \$2,020 | 45 | Dayton, OH        | \$1,700 |    |
| 21 | Dallas, TX           | \$2,013 | 46 | Memphis, TN       | \$1,689 |    |
| 22 | Las Vegas, NV        | \$2,009 | 47 | Albuquerque, NM   | \$1,687 |    |
| 23 | Birmingham, AL       | \$2,005 | 48 | El Paso, TX       | \$1,675 |    |
| 24 | Phoenix, AZ          | \$2,004 | 49 | Cleveland, OH     | \$1,655 |    |
| 25 | Baltimore, MD        | \$1,987 | 50 | Detroit, MI       | \$1,634 |    |
|    |                      |         |    |                   |         |    |

| City                      | Total Spend<br>Per Month | % HH<br>Income | % =/- than<br>National Average |      | City                 | Total Spend<br>Per Month | % HH<br>Income | % =/- than<br>National Avera |
|---------------------------|--------------------------|----------------|--------------------------------|------|----------------------|--------------------------|----------------|------------------------------|
| 1 San Jose, CA            | \$3,248                  | 36.0%          | ▲ 62.2%                        | 26   | Orlando, FL          | \$1,972                  | 44.0%          | ▼ 1.5%                       |
| 2 New York, NY            | \$3,059                  | 39.0%          | ▲ 52.7%                        | 27   | Milwaukee, WI        | \$1,961                  | 49.0%          | ▼ 2.1%                       |
| 3 Boston, MA              | \$2,963                  | 46.0%          | ▲ 47.9%                        | 28   | Houston, TX          | \$1,936                  | 39.0%          | ▼ 3.3%                       |
| 4 San Francisco,<br>CA    | \$2,946                  | 33.0%          | ▲ 47.1%                        | 29   | Columbus, OH         | \$1,932                  | 44.0%          | ▼ 3.5%                       |
| <b>5</b> San Diego, CA    | \$2,689                  | 40.0%          | ▲ 34.3%                        | 30   | Jacksonville,<br>FL  | \$1,923                  | 43.0%          | ▼ 4.0%                       |
| 6 Washington              | \$2,686                  | 36.0%          | ▲ 34.1%                        | 31   | Fort Worth, TX       | \$1,922                  | 40.0%          | ▼ 4.0%                       |
| 7 Los Angeles, CA         | \$2,672                  | 57.0%          | ▲ 33.4%                        | 32   | Minneapolis,<br>MN   | \$1,910                  | 32.0%          | ▼ 4.6%                       |
| 8 Seattle, WA             | \$2,572                  | 37.0%          | ▲ 28.4%                        | 33   | Pittsburgh, PA       | \$1,891                  | 39.0%          | ▼ 5.6%                       |
| 9 Miami, FL               | \$2,482                  | 54.0%          | ▲ 23.9%                        | 34   | Omaha, NE            | \$1,875                  | 35.0%          | ▼ 6.4%                       |
| 10 Austin, TX             | \$2,447                  | 38.0%          | ▲ 22.2%                        | 35   | Philadelphia,<br>PA  | \$1,859                  | 48.0%          | ▼ 7.2%                       |
| <b>11</b> Portland, OR    | \$2,424                  | 41.0%          | ▲ 21.0%                        | 36   | San Antonio,<br>TX   | \$1,852                  | 39.0%          | ▼ 7.5%                       |
| 12 Fort Lauderdale,<br>FL | \$2,292                  | 45.0%          | ▲ 14.5%                        | 37   | Indianapolis,<br>IN  | \$1,813                  | 44.0%          | ▼ 9.5%                       |
| 13 Denver, CO             | \$2,273                  | 42.0%          | ▲ 13.5%                        | 38   | Tucson, AZ           | \$1,798                  | 41.0%          | ▼ 10.2%                      |
| 14 Atlanta, GA            | \$2,197                  | 40.0%          | ▲ 9.7%                         | 39   | Saint Louis,<br>MO   | \$1,797                  | 37.0%          | ▼ 10.3%                      |
| 15 Chicago, IL            | \$2,119                  | 42.0%          | ▲ 5.8%                         | 40   | Louisville, KY       | \$1,795                  | 38.0%          | ▼ 10.4%                      |
| 16 Charlotte, NC          | \$2,115                  | 39.0%          | ▲ 5.6%                         | 41   | Cincinnati, OH       | \$1,786                  | 37.0%          | ▼ 10.8%                      |
| 17 Sacramento, CA         | \$2,101                  | 43.0%          | ▲ 4.9%                         | 42   | Oklahoma City,<br>OK | \$1,779                  | 41.0%          | ▼ 11.1%                      |
| 18 Tampa, FL              | \$2,081                  | 44.0%          | ▲ 3.9%                         | 43   | Rochester, NY        | \$1,772                  | 42.0%          | ▼ 11.5%                      |
| 19 Colorado Springs       | <sup>3,</sup> \$2,033    | 37.0%          | <b>▲</b> 1.5%                  | 44   | Kansas City,<br>MO   | \$1,754                  | 37.0%          | ▼ 12.4%                      |
| 20 Saint Paul, MN         | \$2,020                  | 33.0%          | ▲ 0.8%                         | 45   | Dayton, OH           | \$1,700                  | 38.0%          | ▼ 15.1%                      |
| 21 Dallas, TX             | \$2,013                  | 42.0%          | ▲ 0.5%                         | 46   | Memphis, TN          | \$1,689                  | 47.0%          | ▼ 15.7%                      |
| 22 Las Vegas, NV          | \$2,009                  | 43.0%          | ▲ 0.3%                         | 47   | Albuquerque,<br>NM   | \$1,687                  | 38.0%          | ▼ 15.7%                      |
| 23 Birmingham, AL         | \$2,005                  | 41.0%          | ▲ 0.1%                         | 48   | El Paso, TX          | \$1,675                  | 44.0%          | ▼ 16.3%                      |
| 24 Phoenix, AZ            | \$2,004                  | 43.0%          | ▲ 0.1%                         | 49   | Cleveland, OH        | \$1,655                  | 48.0%          | ▼ 17.4%                      |
| 25 Baltimore, MD          | \$1,987                  | 44.0%          | ▼ 0.8%                         | 50   | Detroit, MI          | \$1,634                  | 66.0%          | ▼ 18.4%                      |
| 96 doxo                   |                          | www.do         | oxo.com/insights               | - 28 | doxi                 |                          | www.dc         | xo.com/insight               |