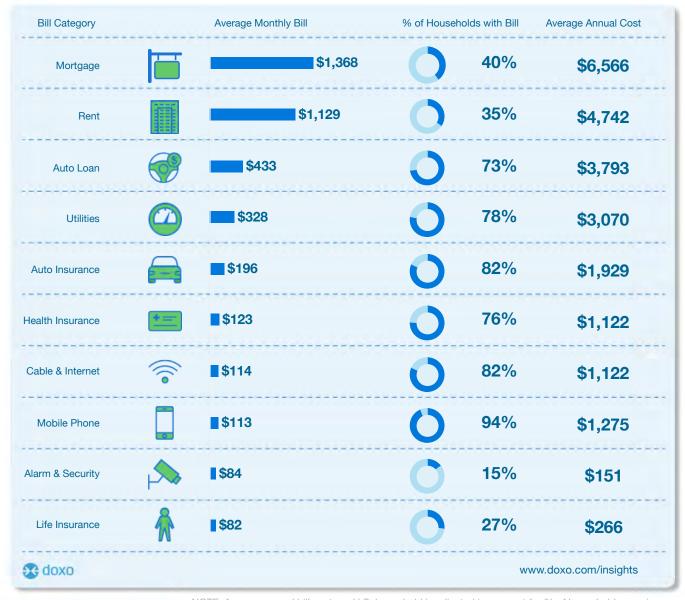

#### US Households spend \$3.12 trillion annually on 10 bill categories

Average Monthly Cost Average Annual Cost Per Annual U.S. Bill Cost in Portion of U.S. Per U.S. Household U.S. Household Household Spending Top 10 Categories

\$3.12T

22%\*

\$2,003

\$24,032

\* Bureau of Economic Analysis, Q3 2021 Personal Consumption Expenditures = \$14.1 trillion.

#### The average U.S. household spends \$2,003 monthly and \$24,032 annually on bills

4 | doxo.com/insights

NOTE: Average annual bill cost per U.S. household is adjusted to account for % of households carrying bill: Average Monthly Bill x % of Households with Bill x 12 months per year = Average Annual Cost per U.S. Household