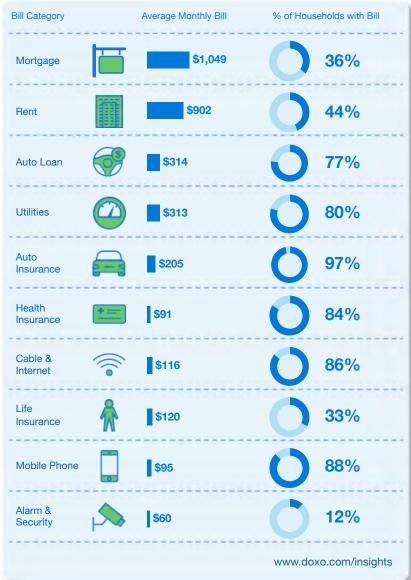

#### **New York** Average Monthly Bills National Rank 2 out of 50 Avg. bill costs: \$3,059 per month 52.7% Above National Average 39% of Household Income Average Monthly Payments National Average \$2,003 View doxolNSIGHTS for New York **Bill Category** Average Monthly Bill % of Households with Bill New York Avg. Monthly Bill New York \$3,059 \$3,080 Mortgage Huntington Station \$3,038 \$2,938 3 White Plains New Rochelle \$2,880 4 Rent \$1,832 5 East Elmhurst \$2,821 \$2,804 6 Corona \$546 Auto Loan Staten Island \$2,779 Astoria \$2,768 Forest Hills \$2,726 Utilities \$438 \$2,683 Queens Village 10 \$2,663 Mount Vernon Auto \$448 Insurance \$2,605 Brooklyn \$2,604 Jamaica Health Ridgewood \$2,520 \$62 Insurance Far Rockaway \$2,454 \$2,443 16 Woodside Cable & \$146 Internet \$2,433 Yonkers \$2,374 18 Flushing Life 19 Elmhurst \$2,369 \$188 Insurance \$2,342 20 Bronx \$2,264 21 **Jackson Heights Mobile Phone** \$129 \$2,251 22 Poughkeepsie \$2,213 23 Middletown Alarm & \$110 24 Schenectady \$2,196 Security Albany \$2,188 25 \*cities with 20k households or more www.doxo.com/insights