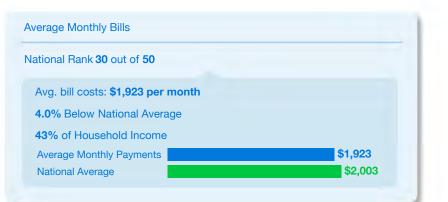

| 1  | San Jose, CA         | \$3,248 | 26 | Orlando, FL       | \$1,972 |    |
|----|----------------------|---------|----|-------------------|---------|----|
| 2  | New York, NY         | \$3,059 | 27 | Milwaukee, WI     | \$1,961 |    |
| 3  | Boston, MA           | \$2,963 | 28 | Houston, TX       | \$1,936 |    |
| 4  | San Francisco, CA    | \$2,946 | 29 | Columbus, OH      | \$1,932 |    |
| 5  | San Diego, CA        | \$2,689 | 30 | Jacksonville, FL  | \$1,923 |    |
| 6  | Washington           | \$2,686 | 31 | Fort Worth, TX    | \$1,922 |    |
| 7  | Los Angeles, CA      | \$2,672 | 32 | Minneapolis, MN   | \$1,910 |    |
| 8  | Seattle, WA          | \$2,572 | 33 | Pittsburgh, PA    | \$1,891 |    |
| 9  | Miami, FL            | \$2,482 | 34 | Omaha, NE         | \$1,875 |    |
| 10 | Austin, TX           | \$2,447 | 35 | Philadelphia, PA  | \$1,859 |    |
| 11 | Portland, OR         | \$2,424 | 36 | San Antonio, TX   | \$1,852 |    |
| 12 | Fort Lauderdale, FL  | \$2,292 | 37 | Indianapolis, IN  | \$1,813 | Í. |
| 13 | Denver, CO           | \$2,273 | 38 | Tucson, AZ        | \$1,798 |    |
| 14 | Atlanta, GA          | \$2,197 | 39 | Saint Louis, MO   | \$1,797 | ĺ. |
| 15 | Chicago, IL          | \$2,119 | 40 | Louisville, KY    | \$1,795 |    |
| 16 | Charlotte, NC        | \$2,115 | 41 | Cincinnati, OH    | \$1,786 |    |
| 17 | Sacramento, CA       | \$2,101 | 42 | Oklahoma City, OK | \$1,779 | ĺ. |
| 18 | Tampa, FL            | \$2,081 | 43 | Rochester, NY     | \$1,772 |    |
| 19 | Colorado Springs, CO | \$2,033 | 44 | Kansas City, MO   | \$1,754 | Ĺ  |
| 20 | Saint Paul, MN       | \$2,020 | 45 | Dayton, OH        | \$1,700 |    |
| 21 | Dallas, TX           | \$2,013 | 46 | Memphis, TN       | \$1,689 |    |
| 22 | Las Vegas, NV        | \$2,009 | 47 | Albuquerque, NM   | \$1,687 |    |
| 23 | Birmingham, AL       | \$2,005 | 48 | El Paso, TX       | \$1,675 |    |
| 24 | Phoenix, AZ          | \$2,004 | 49 | Cleveland, OH     | \$1,655 |    |
| 25 | Baltimore, MD        | \$1,987 | 50 | Detroit, MI       | \$1,634 |    |
|    |                      |         |    |                   |         |    |