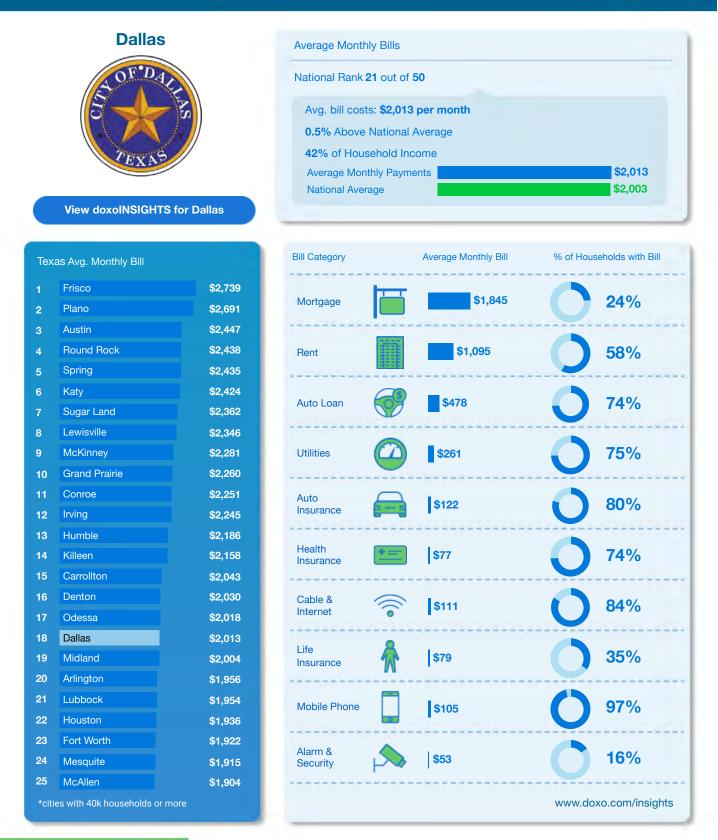

#### Houston Average Monthly Bills National Rank 28 out of 50 Avg. bill costs: \$1,936 per month 3.3% Below National Average 39% of Household Income \$1,936 Average Monthly Payments National Average \$2,003 **View doxoINSIGHTS for Houston Bill Category** Average Monthly Bill % of Households with Bill Texas Avg. Monthly Bill Frisco \$2,739 \$1,602 27% Mortgage 2 Plano \$2,691 \$2,447 Austin **Round Rock** \$2,438 Rent \$1,083 **52%** \$2,435 Spring \$2.424 6 Katy 71% \$505 Auto Loan Sugar Land \$2,362 8 Lewisville \$2,346 74% McKinney \$2,281 Utilities \$272 **Grand Prairie** \$2,260 10 \$2,251 Conroe Auto 79% \$188 Insurance Irving \$2,245 13 Humble \$2,186 Health **78%** Killeen \$2,158 \$42 Insurance Carrollton \$2,043 \$2,030 16 Denton Cable & 87% \$92 Internet \$2,018 Odessa 18 Dallas \$2,013 Life 30% 19 Midland \$2,004 \$76 Insurance 20 Arlington \$1,956 Lubbock \$1,954 98% **Mobile Phone** \$80 22 Houston \$1,936 23 Fort Worth \$1,922 Alarm & 21% \$84 24 Mesquite \$1,915 Security 25 McAllen \$1,904 \*cities with 40k households or more www.doxo.com/insights