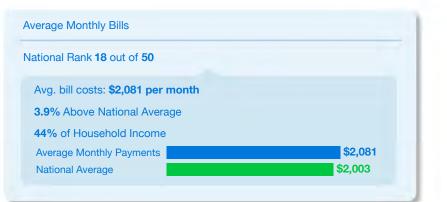

#### 50 Largest U.S. Cities Ranked by Monthly Bill Pay Spend\*

Below is a breakdown that includes the average amount spent per month on the ten most comon household bills, the percentage of household income these bills amount to, and how the spend for each city compares to the national average. The findings take into account the average amount paid per month for the ten most common household bills, including: Mortgage & Rent (which account for the majority of monthly spend); Auto Loan; Utilities (electric, gas, water & sewer, and waste & recycling); Auto Insurance; Cable & Internet & Phone; Health Insurance; Mobile Phone; Alarm & Security; and Life Insurance.

| City                      | Total Spend<br>Per Month | % HH<br>Income | % =/- than<br>National Average |      | City                 | Total Spend<br>Per Month | % HH<br>Income | % =/- than<br>National Avera |
|---------------------------|--------------------------|----------------|--------------------------------|------|----------------------|--------------------------|----------------|------------------------------|
| 1 San Jose, CA            | \$3,248                  | 36.0%          | ▲ 62.2%                        | 26   | Orlando, FL          | \$1,972                  | 44.0%          | ▼ 1.5%                       |
| 2 New York, NY            | \$3,059                  | 39.0%          | ▲ 52.7%                        | 27   | Milwaukee, WI        | \$1,961                  | 49.0%          | ▼ 2.1%                       |
| 3 Boston, MA              | \$2,963                  | 46.0%          | ▲ 47.9%                        | 28   | Houston, TX          | \$1,936                  | 39.0%          | ▼ 3.3%                       |
| 4 San Francisco,<br>CA    | \$2,946                  | 33.0%          | ▲ 47.1%                        | 29   | Columbus, OH         | \$1,932                  | 44.0%          | ▼ 3.5%                       |
| <b>5</b> San Diego, CA    | \$2,689                  | 40.0%          | ▲ 34.3%                        | 30   | Jacksonville,<br>FL  | \$1,923                  | 43.0%          | ▼ 4.0%                       |
| 6 Washington              | \$2,686                  | 36.0%          | ▲ 34.1%                        | 31   | Fort Worth, TX       | \$1,922                  | 40.0%          | ▼ 4.0%                       |
| 7 Los Angeles, CA         | \$2,672                  | 57.0%          | ▲ 33.4%                        | 32   | Minneapolis,<br>MN   | \$1,910                  | 32.0%          | ▼ 4.6%                       |
| 8 Seattle, WA             | \$2,572                  | 37.0%          | ▲ 28.4%                        | 33   | Pittsburgh, PA       | \$1,891                  | 39.0%          | ▼ 5.6%                       |
| 9 Miami, FL               | \$2,482                  | 54.0%          | ▲ 23.9%                        | 34   | Omaha, NE            | \$1,875                  | 35.0%          | ▼ 6.4%                       |
| 10 Austin, TX             | \$2,447                  | 38.0%          | ▲ 22.2%                        | 35   | Philadelphia,<br>PA  | \$1,859                  | 48.0%          | ▼ 7.2%                       |
| <b>11</b> Portland, OR    | \$2,424                  | 41.0%          | ▲ 21.0%                        | 36   | San Antonio,<br>TX   | \$1,852                  | 39.0%          | ▼ 7.5%                       |
| 12 Fort Lauderdale,<br>FL | \$2,292                  | 45.0%          | ▲ 14.5%                        | 37   | Indianapolis,<br>IN  | \$1,813                  | 44.0%          | ▼ 9.5%                       |
| 13 Denver, CO             | \$2,273                  | 42.0%          | ▲ 13.5%                        | 38   | Tucson, AZ           | \$1,798                  | 41.0%          | ▼ 10.2%                      |
| 14 Atlanta, GA            | \$2,197                  | 40.0%          | ▲ 9.7%                         | 39   | Saint Louis,<br>MO   | \$1,797                  | 37.0%          | ▼ 10.3%                      |
| 15 Chicago, IL            | \$2,119                  | 42.0%          | ▲ 5.8%                         | 40   | Louisville, KY       | \$1,795                  | 38.0%          | ▼ 10.4%                      |
| 16 Charlotte, NC          | \$2,115                  | 39.0%          | ▲ 5.6%                         | 41   | Cincinnati, OH       | \$1,786                  | 37.0%          | ▼ 10.8%                      |
| 17 Sacramento, CA         | \$2,101                  | 43.0%          | ▲ 4.9%                         | 42   | Oklahoma City,<br>OK | \$1,779                  | 41.0%          | ▼ 11.1%                      |
| 18 Tampa, FL              | \$2,081                  | 44.0%          | ▲ 3.9%                         | 43   | Rochester, NY        | \$1,772                  | 42.0%          | ▼ 11.5%                      |
| 19 Colorado Springs       | <sup>3,</sup> \$2,033    | 37.0%          | <b>▲</b> 1.5%                  | 44   | Kansas City,<br>MO   | \$1,754                  | 37.0%          | ▼ 12.4%                      |
| 20 Saint Paul, MN         | \$2,020                  | 33.0%          | ▲ 0.8%                         | 45   | Dayton, OH           | \$1,700                  | 38.0%          | ▼ 15.1%                      |
| 21 Dallas, TX             | \$2,013                  | 42.0%          | ▲ 0.5%                         | 46   | Memphis, TN          | \$1,689                  | 47.0%          | ▼ 15.7%                      |
| 22 Las Vegas, NV          | \$2,009                  | 43.0%          | ▲ 0.3%                         | 47   | Albuquerque,<br>NM   | \$1,687                  | 38.0%          | ▼ 15.7%                      |
| 23 Birmingham, AL         | \$2,005                  | 41.0%          | ▲ 0.1%                         | 48   | El Paso, TX          | \$1,675                  | 44.0%          | ▼ 16.3%                      |
| 24 Phoenix, AZ            | \$2,004                  | 43.0%          | ▲ 0.1%                         | 49   | Cleveland, OH        | \$1,655                  | 48.0%          | ▼ 17.4%                      |
| 25 Baltimore, MD          | \$1,987                  | 44.0%          | ▼ 0.8%                         | 50   | Detroit, MI          | \$1,634                  | 66.0%          | ▼ 18.4%                      |
| 96 doxo                   |                          | www.do         | oxo.com/insights               | - 28 | doxi                 |                          | www.dc         | xo.com/insight               |

#### Tampa

#### View doxoINSIGHTS for Tampa

| Flori                               | da Avg. Monthly Bill |         |  |  |  |
|-------------------------------------|----------------------|---------|--|--|--|
| 1                                   | Delray Beach         | \$2,484 |  |  |  |
| 2                                   | Miami                | \$2,482 |  |  |  |
| 3                                   | Miami Beach          | \$2,473 |  |  |  |
| 4                                   | Hollywood            | \$2,391 |  |  |  |
| 5                                   | Hialeah              | \$2,303 |  |  |  |
| 6                                   | Fort Lauderdale      | \$2,292 |  |  |  |
| 7                                   | Pompano Beach        | \$2,275 |  |  |  |
| 8                                   | Lake Worth           | \$2,267 |  |  |  |
| 9                                   | Homestead            | \$2,234 |  |  |  |
| 10                                  | Boca Raton           | \$2,184 |  |  |  |
| 11                                  | Saint Augustine      | \$2,151 |  |  |  |
| 12                                  | Cape Coral           | \$2,108 |  |  |  |
| 13                                  | Tampa                | \$2,081 |  |  |  |
| 14                                  | Melbourne            | \$2,024 |  |  |  |
| 15                                  | Naples               | \$2,004 |  |  |  |
| 16                                  | West Palm Beach      | \$1,982 |  |  |  |
| 17                                  | Boynton Beach        | \$1,980 |  |  |  |
| 18                                  | Port Saint Lucie     | \$1,974 |  |  |  |
| 19                                  | Orlando              | \$1,972 |  |  |  |
| 20                                  | Tallahassee          | \$1,958 |  |  |  |
| 21                                  | Kissimmee            | \$1,948 |  |  |  |
| 22                                  | Sarasota             | \$1,937 |  |  |  |
| 23                                  | Jacksonville         | \$1,923 |  |  |  |
| 24                                  | Panama City          | \$1,904 |  |  |  |
| 25                                  | Vero Beach           | \$1,900 |  |  |  |
| *cities with 40k households or more |                      |         |  |  |  |