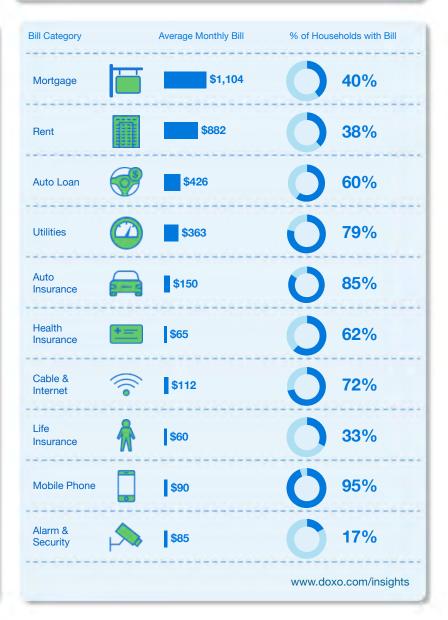

#### **Overall Bill Pay Market Size** (in billions)

While the total market size for U.S. household bills is \$4.6 trillion per year, this report focuses on the ten most common household bills, which amount to \$3.12 trillion. These include Mortgage; Rent; Auto Loan;Utilities (electric, gas, water & sewer, and waste & recycling); Auto Insurance; Cable & Internet & Phone;Health Insurance; Mobile Phone; Alarm & Security; and Life Insurance.

# U.S. Households spend **\$3.12** Trillion annually on the ten most common household bills.

\*Other includes credit card payments, taxes and non-recurring fees like health care lab exoenses, and toll roads.

#### US Households spend \$3.12 trillion annually on 10 bill categories

Average Monthly Cost Average Annual Cost Per Annual U.S. Bill Cost in Portion of U.S. Per U.S. Household U.S. Household Household Spending Top 10 Categories

\$3.12T

22%\*

\$2,003

\$24,032

\* Bureau of Economic Analysis, Q3 2021 Personal Consumption Expenditures = \$14.1 trillion.

#### The average U.S. household spends \$2,003 monthly and \$24,032 annually on bills

4 | doxo.com/insights

NOTE: Average annual bill cost per U.S. household is adjusted to account for % of households carrying bill: Average Monthly Bill x % of Households with Bill x 12 months per year = Average Annual Cost per U.S. Household