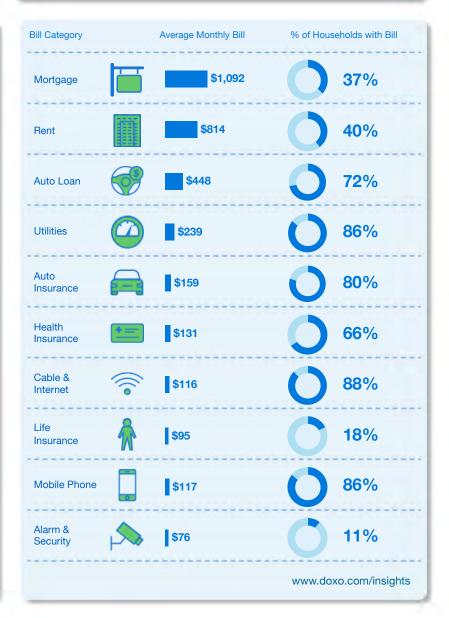

#### 50 Largest U.S. Cities Ranked by Monthly Bill Pay Spend\*

Below is a breakdown that includes the average amount spent per month on the ten most comon household bills, the percentage of household income these bills amount to, and how the spend for each city compares to the national average. The findings take into account the average amount paid per month for the ten most common household bills, including: Mortgage & Rent (which account for the majority of monthly spend); Auto Loan; Utilities (electric, gas, water & sewer, and waste & recycling); Auto Insurance; Cable & Internet & Phone; Health Insurance; Mobile Phone; Alarm & Security; and Life Insurance.

14 doxo.com/insights

TO NOTE: Category specific data is sourced from actual bill payment activity via doxo's platform, with the exception of Rent and Mortgage, which is sourced from the U.S. Census Bureau.