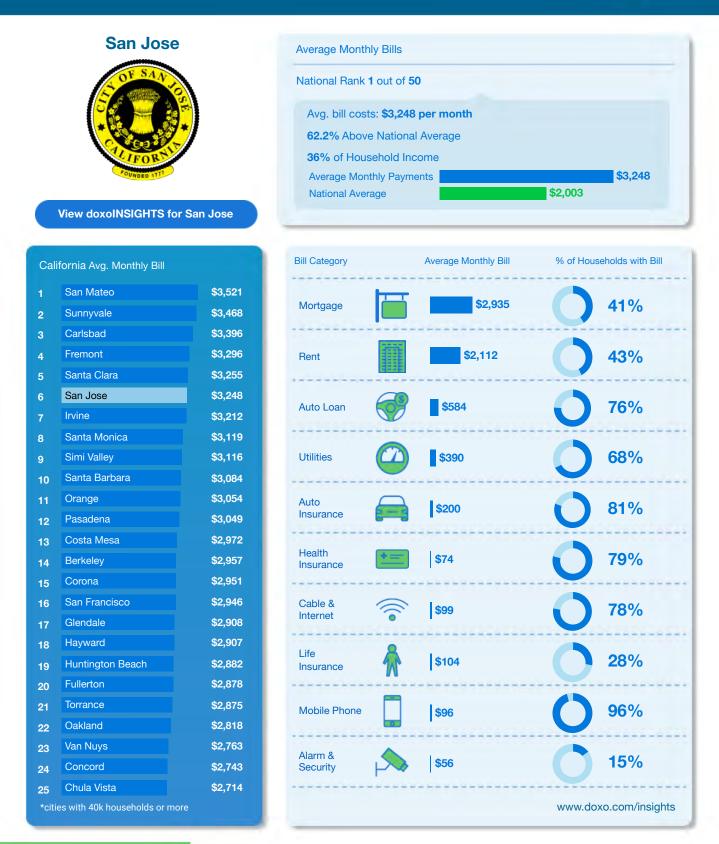

#### San Francisco

View doxolNSIGHTS for San Francisco

| Vie  | ew doxoINSIGHTS for S    | an Francisco | , |
|------|--------------------------|--------------|---|
| Cali | fornia Avg. Monthly Bill |              |   |
|      |                          |              |   |
|      | San Mateo                | \$3,521      |   |
|      | Sunnyvale                | \$3,468      |   |
|      | Carlsbad                 | \$3,396      |   |
|      | Fremont                  | \$3,296      |   |
|      | Santa Clara              | \$3,255      |   |
|      | San Jose                 | \$3,248      |   |
|      | Irvine                   | \$3,212      |   |
|      | Santa Monica             | \$3,119      |   |
|      | Simi Valley              | \$3,116      |   |
| 0    | Santa Barbara            | \$3,084      |   |
| 1    | Orange                   | \$3,054      |   |
| 2    | Pasadena                 | \$3,049      |   |
| 3    | Costa Mesa               | \$2,972      |   |
| 4    | Berkeley                 | \$2,957      |   |
| 5    | Corona                   | \$2,951      |   |
| 6    | San Francisco            | \$2,946      |   |
| 7    | Glendale                 | \$2,908      |   |
| 8    | Hayward                  | \$2,907      |   |
| 9    | Huntington Beach         | \$2,882      |   |
| 0    | Fullerton                | \$2,878      |   |
| 1    | Torrance                 | \$2,875      |   |
| 2    | Oakland                  | \$2,818      |   |
|      | Van Nuys                 | \$2,763      |   |
| 3    | Concord                  | \$2,743      |   |
| 4    | Chula Vista              | \$2,743      |   |
| 5    | onala vista              | Ψ2,714       |   |