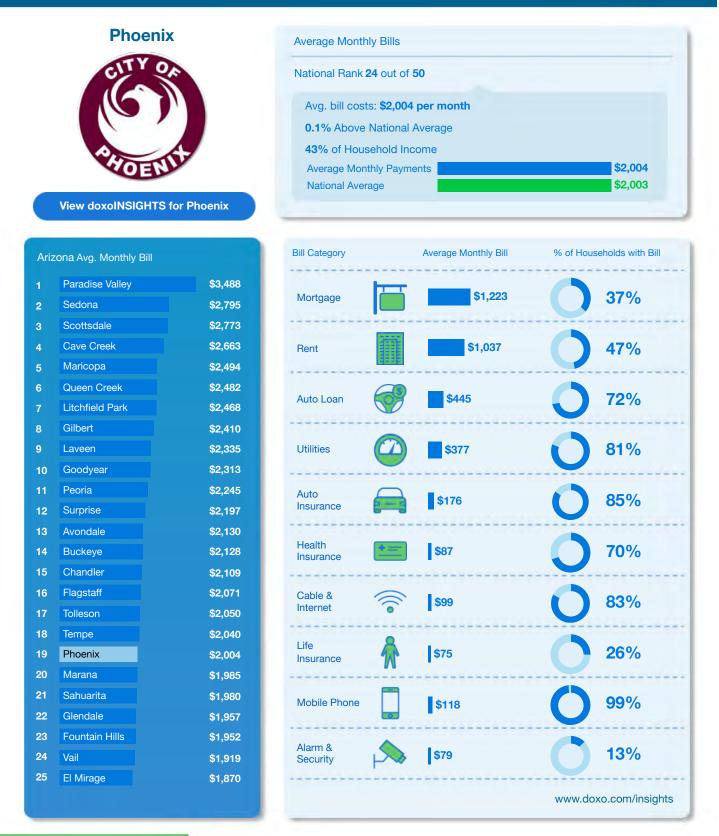

#### **New York** Average Monthly Bills National Rank 2 out of 50 Avg. bill costs: \$3,059 per month 52.7% Above National Average 39% of Household Income Average Monthly Payments National Average \$2,003 View doxolNSIGHTS for New York **Bill Category** Average Monthly Bill % of Households with Bill New York Avg. Monthly Bill New York \$3,059 \$3,080 Mortgage Huntington Station \$3,038 \$2,938 3 White Plains New Rochelle \$2,880 4 Rent \$1,832 5 East Elmhurst \$2,821 \$2,804 6 Corona \$546 Auto Loan Staten Island \$2,779 Astoria \$2,768 Forest Hills \$2,726 Utilities \$438 \$2,683 Queens Village 10 \$2,663 Mount Vernon Auto \$448 Insurance \$2,605 Brooklyn \$2,604 Jamaica Health Ridgewood \$2,520 \$62 Insurance Far Rockaway \$2,454 \$2,443 16 Woodside Cable & \$146 Internet \$2,433 Yonkers \$2,374 18 Flushing Life 19 Elmhurst \$2,369 \$188 Insurance \$2,342 20 Bronx \$2,264 21 **Jackson Heights Mobile Phone** \$129 \$2,251 22 Poughkeepsie \$2,213 23 Middletown Alarm & \$110 24 Schenectady \$2,196 Security Albany \$2,188 25 \*cities with 20k households or more www.doxo.com/insights

#### **Los Angeles** Average Monthly Bills National Rank 7 out of 50 Avg. bill costs: \$2,672 per month 33.4% Above National Average 57% of Household Income \$2,672 Average Monthly Payments National Average \$2,003 View doxoINSIGHTS for Los Angeles **Bill Category** Average Monthly Bill % of Households with Bill California Avg. Monthly Bill San Mateo \$3,521 21% \$2,451 Mortgage Sunnyvale \$3,468 2 \$3,296 Fremont \$3,248 San Jose Rent \$1,421 71% 5 Irvine \$3,212 Santa Barbara \$3,084 6 75% \$524 Auto Loan Pasadena \$3,049 Corona \$2,951 8 **65%** San Francisco \$2,946 Utilities \$449 9 \$2,908 10 Glendale Hayward \$2,907 Auto 76% \$181 Insurance Huntington Beach \$2,882 12 \$2,875 Torrance 13 Health 73% Oakland \$2,818 \$114 14 Insurance Van Nuys \$2,763 15 \$2,714 Chula Vista 16 Cable & 85% \$117 Internet \$2,691 Rancho Cucamonga \$2,689 San Diego 18 Life 29% Los Angeles \$2,672 \$71 19 Insurance Whittier \$2.658 20 Oxnard \$2.657 99% **Mobile Phone** \$113 North Hollywood \$2,646 22 Oceanside \$2,642 23 Alarm & 12% \$80 Santa Ana \$2,614 Security 24 Fontana \$2,604 25 \*cities with 50k households or more www.doxo.com/insights

#### **Baltimore** ATIMORE CO Average Monthly Bills National Rank 25 out of 50 Avg. bill costs: \$1,987 per month 0.8% Below National Average 44% of Household Income \$1,987 Average Monthly Payments National Average \$2,003 **View doxolNSIGHTS for Baltimore Bill Category** Average Monthly Bill % of Households with Bill Maryland Avg. Monthly Bill Bethesda \$3,524 34% \$1,334 Mortgage Germantown \$2,948 Rockville \$2,941 Upper Marlboro **50%** \$2,927 Rent \$1,120 Gaithersburg \$2,877 6 Ellicott City \$2,803 83% \$377 Auto Loan Bowie \$2,697 8 Silver Spring \$2,687 74% 9 Laurel Utilities \$356 \$2,684 Annapolis 10 \$2,668 Waldorf Auto \$2,641 79% \$195 Insurance **Owings Mills** \$2,609 Hyattsville 13 \$2,589 Health 73% Columbia \$105 14 Insurance \$2.527 Catonsville \$2,488 Frederick 16 Cable & 70% \$92 \$2,424 Internet Westminster \$2,221 Bel Air 18 Life \$2,184 24% 19 Pasadena \$63 Insurance \$2,136 **Glen Burnie** 20 \$2,024 Parkville 81% **Mobile Phone** \$86 \$2,016 Salisbury 22 \$1,987 Baltimore 23 Alarm & 26% \$68 24 Dundalk \$1,986 Security 25 Hagerstown \$1,731 \*cities with 19k households or more www.doxo.com/insights

## 🤫 doxo

| Or                                                   | ando                  | Average Monthly Bil                                      | ls                                                                              |                           |  |  |  |
|------------------------------------------------------|-----------------------|----------------------------------------------------------|---------------------------------------------------------------------------------|---------------------------|--|--|--|
| OFOR                                                 | ANDO PLO              | National Rank 26 ou                                      | it of <b>50</b>                                                                 |                           |  |  |  |
| 5                                                    |                       | 1.5% Below Natio                                         | Avg. bill costs: <b>\$1,972 per month</b><br><b>1.5%</b> Below National Average |                           |  |  |  |
|                                                      | BEAUTIT               | 44% of Househol<br>Average Monthly P<br>National Average |                                                                                 | \$1,972<br>\$2,003        |  |  |  |
| Florida Avg. Monthly                                 | Bill                  | Bill Category                                            | Average Monthly Bill                                                            | % of Households with Bill |  |  |  |
| 1 Delray Beach                                       | \$2,484               | Mortgage                                                 | \$1,400                                                                         | 35%                       |  |  |  |
| 2 Miami                                              | \$2,482               | wortgage                                                 | \$1,+00                                                                         | 35%                       |  |  |  |
| 3 Miami Beach                                        | \$2,473               |                                                          |                                                                                 |                           |  |  |  |
| 4 Hollywood                                          | \$2,391               | Rent                                                     | \$1,223                                                                         | 49%                       |  |  |  |
| 5 Hialeah                                            | \$2,303               |                                                          |                                                                                 |                           |  |  |  |
| 6 Fort Lauderdal                                     |                       | Auto Loan                                                | \$404                                                                           | 72%                       |  |  |  |
| 7 Pompano Bea                                        |                       |                                                          |                                                                                 |                           |  |  |  |
| 8 Lake Worth                                         | \$2,267               | C                                                        |                                                                                 |                           |  |  |  |
| 9 Homestead                                          | \$2,234               | Utilities                                                | \$232                                                                           | 66%                       |  |  |  |
| 10 Boca Raton                                        | \$2,184               |                                                          |                                                                                 |                           |  |  |  |
| 11 Saint Augustin                                    |                       | Auto<br>Insurance                                        | \$177                                                                           | 88%                       |  |  |  |
| 12 Cape Coral                                        | \$2,108               |                                                          |                                                                                 |                           |  |  |  |
| <ul><li>13 Tampa</li><li>14 Melbourne</li></ul>      | \$2,081               | Health                                                   | \$92                                                                            | 000/                      |  |  |  |
| <ul><li>14 Melbourne</li><li>15 Naples</li></ul>     | \$2,024               | Insurance                                                | φ92                                                                             | 82%                       |  |  |  |
| <ul><li>15 Naples</li><li>16 West Palm Bea</li></ul> | \$2,004<br>ch \$1,982 |                                                          |                                                                                 |                           |  |  |  |
| <ul><li>7 Boynton Beach</li></ul>                    |                       | Cable & Cable &                                          | \$106                                                                           | 89%                       |  |  |  |
| <ul><li>8 Port Saint Luci</li></ul>                  |                       |                                                          |                                                                                 |                           |  |  |  |
| 9 Orlando                                            | \$1,974               | Life                                                     | \$72                                                                            | 29%                       |  |  |  |
| 20 Tallahassee                                       | \$1,972               | Insurance 🍸                                              |                                                                                 |                           |  |  |  |
| 1 Kissimmee                                          | \$1,948               | -                                                        |                                                                                 |                           |  |  |  |
| 22 Sarasota                                          | \$1,937               | Mobile Phone                                             | \$85                                                                            | 96%                       |  |  |  |
| 23 Jacksonville                                      | \$1,923               |                                                          |                                                                                 |                           |  |  |  |
| 24 Panama City                                       | \$1,904               | Alarm & Security                                         | \$76                                                                            | 14%                       |  |  |  |
| 25 Vero Beach                                        | \$1,900               | F                                                        |                                                                                 |                           |  |  |  |
| *cities with 40k house                               |                       |                                                          |                                                                                 | www.doxo.com/insights     |  |  |  |