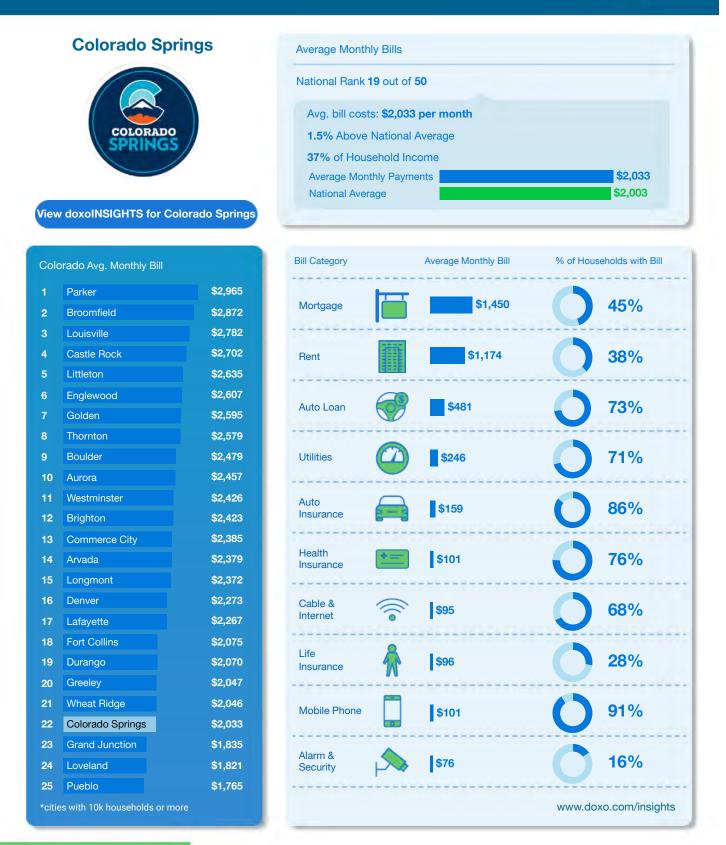

#### Denver

#### View doxoINSIGHTS for Denver

| Colo | orado Avg. Monthly Bill |         |
|------|-------------------------|---------|
| 1    | Parker                  | \$2,965 |
| 2    | Erie                    | \$2,936 |
| 3    | Monument                | \$2,898 |
| 4    | Broomfield              | \$2,872 |
| 5    | Louisville              | \$2,782 |
| 6    | Carbondale              | \$2,744 |
| 7    | Castle Rock             | \$2,702 |
| 8    | Littleton               | \$2,635 |
| 9    | Windsor                 | \$2,628 |
| 10   | Lone Tree               | \$2,616 |
| 11   | Englewood               | \$2,607 |
| 12   | Golden                  | \$2,595 |
| 13   | Thornton                | \$2,579 |
| 14   | Evergreen               | \$2,577 |
| 15   | Boulder                 | \$2,479 |
| 16   | Aurora                  | \$2,457 |
| 17   | Steamboat Springs       | \$2,447 |
| 18   | Westminster             | \$2,426 |
| 19   | Brighton                | \$2,423 |
| 20   | Morrison                | \$2,391 |
| 21   | Commerce City           | \$2,385 |
| 22   | Arvada                  | \$2,379 |
| 23   | Longmont                | \$2,372 |
| 24   | Peyton                  | \$2,356 |
| 25   | Denver                  | \$2,273 |
|      |                         |         |

# Average Monthly Bills National Rank 13 out of 50 Avg. bill costs: \$2,273 per month 13.5% Above National Average 42% of Household Income Average Monthly Payments Average Monthly Payments National Average \$2,003

23 | doxo.com/insights

TO NOTE: Category specific data is sourced from actual bill payment activity via doxo's platform, with the exception of Rent and Mortgage, which is sourced from the U.S. Census Bureau.