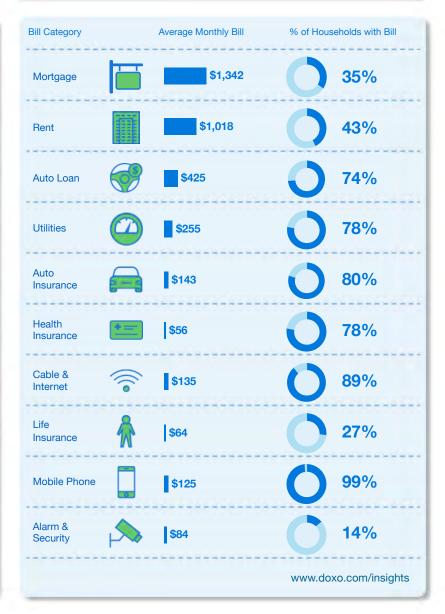

#### US Households spend \$3.12 trillion annually on 10 bill categories

Average Monthly Cost Average Annual Cost Per Annual U.S. Bill Cost in Portion of U.S. Per U.S. Household U.S. Household Household Spending Top 10 Categories

\$3.12T

22%\*

\$2,003

\$24,032

\* Bureau of Economic Analysis, Q3 2021 Personal Consumption Expenditures = \$14.1 trillion.

#### The average U.S. household spends \$2,003 monthly and \$24,032 annually on bills

4 | doxo.com/insights

NOTE: Average annual bill cost per U.S. household is adjusted to account for % of households carrying bill: Average Monthly Bill x % of Households with Bill x 12 months per year = Average Annual Cost per U.S. Household