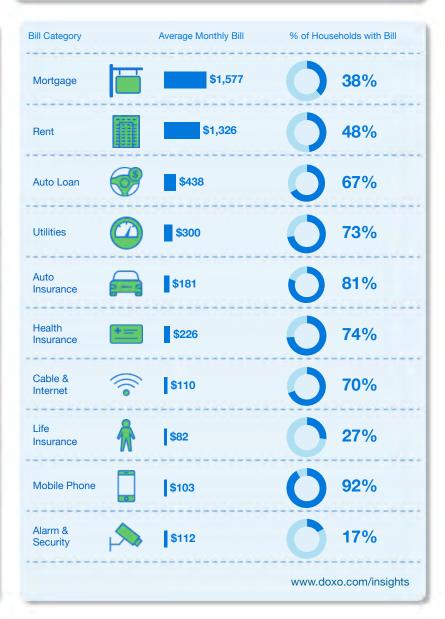

#### **Overall Bill Pay Market Size** (in billions)

While the total market size for U.S. household bills is \$4.6 trillion per year, this report focuses on the ten most common household bills, which amount to \$3.12 trillion. These include Mortgage; Rent; Auto Loan;Utilities (electric, gas, water & sewer, and waste & recycling); Auto Insurance; Cable & Internet & Phone;Health Insurance; Mobile Phone; Alarm & Security; and Life Insurance.

# U.S. Households spend **\$3.12** Trillion annually on the ten most common household bills.

\*Other includes credit card payments, taxes and non-recurring fees like health care lab exoenses, and toll roads.

#### US Households spend \$3.12 trillion annually on 10 bill categories

Average Monthly Cost Average Annual Cost Per Annual U.S. Bill Cost in Portion of U.S. Per U.S. Household U.S. Household Household Spending Top 10 Categories

\$3.12T

22%\*

\$2,003

\$24,032

\* Bureau of Economic Analysis, Q3 2021 Personal Consumption Expenditures = \$14.1 trillion.

#### The average U.S. household spends \$2,003 monthly and \$24,032 annually on bills

4 | doxo.com/insights

NOTE: Average annual bill cost per U.S. household is adjusted to account for % of households carrying bill: Average Monthly Bill x % of Households with Bill x 12 months per year = Average Annual Cost per U.S. Household