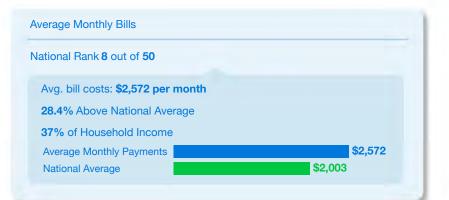

#### Seattle

View doxoINSIGHTS for Seattle

\$3,590

\$3,489

\$3,157

\$3,134

\$3,106 \$3,092

\$3,000