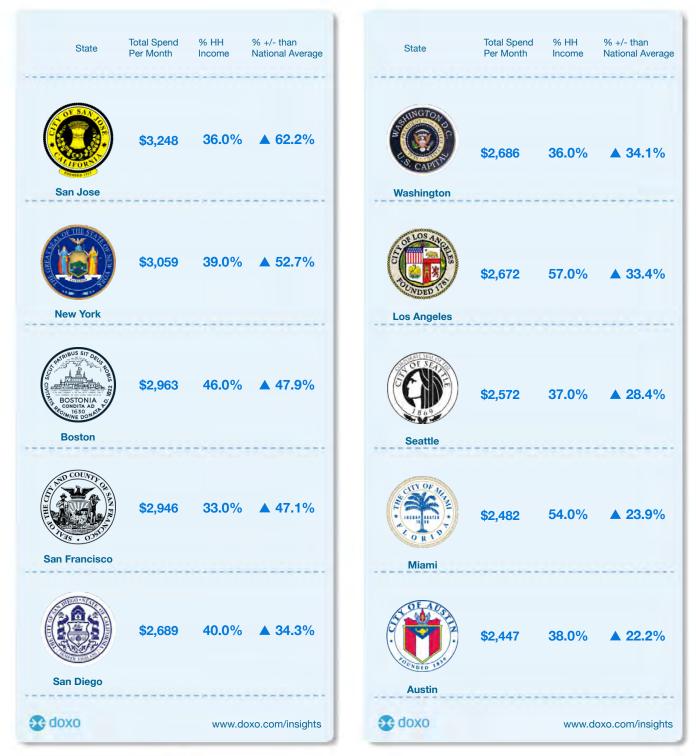

#### 50 Largest U.S. Cities Ranked by Monthly Bill Pay Spend\*

Below is a breakdown that includes the average amount spent per month on the ten most comon household bills, the percentage of household income these bills amount to, and how the spend for each city compares to the national average. The findings take into account the average amount paid per month for the ten most common household bills, including: Mortgage & Rent (which account for the majority of monthly spend); Auto Loan; Utilities (electric, gas, water & sewer, and waste & recycling); Auto Insurance; Cable & Internet & Phone; Health Insurance; Mobile Phone; Alarm & Security; and Life Insurance.

| City                      | Total Spend<br>Per Month | % HH<br>Income | % =/- than<br>National Average |      | City                 | Total Spend<br>Per Month | % HH<br>Income | % =/- than<br>National Avera |
|---------------------------|--------------------------|----------------|--------------------------------|------|----------------------|--------------------------|----------------|------------------------------|
| 1 San Jose, CA            | \$3,248                  | 36.0%          | ▲ 62.2%                        | 26   | Orlando, FL          | \$1,972                  | 44.0%          | ▼ 1.5%                       |
| 2 New York, NY            | \$3,059                  | 39.0%          | ▲ 52.7%                        | 27   | Milwaukee, WI        | \$1,961                  | 49.0%          | ▼ 2.1%                       |
| 3 Boston, MA              | \$2,963                  | 46.0%          | ▲ 47.9%                        | 28   | Houston, TX          | \$1,936                  | 39.0%          | ▼ 3.3%                       |
| 4 San Francisco,<br>CA    | \$2,946                  | 33.0%          | ▲ 47.1%                        | 29   | Columbus, OH         | \$1,932                  | 44.0%          | ▼ 3.5%                       |
| <b>5</b> San Diego, CA    | \$2,689                  | 40.0%          | ▲ 34.3%                        | 30   | Jacksonville,<br>FL  | \$1,923                  | 43.0%          | ▼ 4.0%                       |
| 6 Washington              | \$2,686                  | 36.0%          | ▲ 34.1%                        | 31   | Fort Worth, TX       | \$1,922                  | 40.0%          | ▼ 4.0%                       |
| 7 Los Angeles, CA         | \$2,672                  | 57.0%          | ▲ 33.4%                        | 32   | Minneapolis,<br>MN   | \$1,910                  | 32.0%          | ▼ 4.6%                       |
| 8 Seattle, WA             | \$2,572                  | 37.0%          | ▲ 28.4%                        | 33   | Pittsburgh, PA       | \$1,891                  | 39.0%          | ▼ 5.6%                       |
| 9 Miami, FL               | \$2,482                  | 54.0%          | ▲ 23.9%                        | 34   | Omaha, NE            | \$1,875                  | 35.0%          | ▼ 6.4%                       |
| 10 Austin, TX             | \$2,447                  | 38.0%          | ▲ 22.2%                        | 35   | Philadelphia,<br>PA  | \$1,859                  | 48.0%          | ▼ 7.2%                       |
| <b>11</b> Portland, OR    | \$2,424                  | 41.0%          | ▲ 21.0%                        | 36   | San Antonio,<br>TX   | \$1,852                  | 39.0%          | ▼ 7.5%                       |
| 12 Fort Lauderdale,<br>FL | \$2,292                  | 45.0%          | ▲ 14.5%                        | 37   | Indianapolis,<br>IN  | \$1,813                  | 44.0%          | ▼ 9.5%                       |
| 13 Denver, CO             | \$2,273                  | 42.0%          | ▲ 13.5%                        | 38   | Tucson, AZ           | \$1,798                  | 41.0%          | ▼ 10.2%                      |
| 14 Atlanta, GA            | \$2,197                  | 40.0%          | ▲ 9.7%                         | 39   | Saint Louis,<br>MO   | \$1,797                  | 37.0%          | ▼ 10.3%                      |
| 15 Chicago, IL            | \$2,119                  | 42.0%          | ▲ 5.8%                         | 40   | Louisville, KY       | \$1,795                  | 38.0%          | ▼ 10.4%                      |
| 16 Charlotte, NC          | \$2,115                  | 39.0%          | ▲ 5.6%                         | 41   | Cincinnati, OH       | \$1,786                  | 37.0%          | ▼ 10.8%                      |
| 17 Sacramento, CA         | \$2,101                  | 43.0%          | ▲ 4.9%                         | 42   | Oklahoma City,<br>OK | \$1,779                  | 41.0%          | ▼ 11.1%                      |
| 18 Tampa, FL              | \$2,081                  | 44.0%          | ▲ 3.9%                         | 43   | Rochester, NY        | \$1,772                  | 42.0%          | ▼ 11.5%                      |
| 19 Colorado Springs       | <sup>3,</sup> \$2,033    | 37.0%          | <b>▲</b> 1.5%                  | 44   | Kansas City,<br>MO   | \$1,754                  | 37.0%          | ▼ 12.4%                      |
| 20 Saint Paul, MN         | \$2,020                  | 33.0%          | ▲ 0.8%                         | 45   | Dayton, OH           | \$1,700                  | 38.0%          | ▼ 15.1%                      |
| 21 Dallas, TX             | \$2,013                  | 42.0%          | ▲ 0.5%                         | 46   | Memphis, TN          | \$1,689                  | 47.0%          | ▼ 15.7%                      |
| 22 Las Vegas, NV          | \$2,009                  | 43.0%          | ▲ 0.3%                         | 47   | Albuquerque,<br>NM   | \$1,687                  | 38.0%          | ▼ 15.7%                      |
| 23 Birmingham, AL         | \$2,005                  | 41.0%          | ▲ 0.1%                         | 48   | El Paso, TX          | \$1,675                  | 44.0%          | ▼ 16.3%                      |
| 24 Phoenix, AZ            | \$2,004                  | 43.0%          | ▲ 0.1%                         | 49   | Cleveland, OH        | \$1,655                  | 48.0%          | ▼ 17.4%                      |
| 25 Baltimore, MD          | \$1,987                  | 44.0%          | ▼ 0.8%                         | 50   | Detroit, MI          | \$1,634                  | 66.0%          | ▼ 18.4%                      |
| 96 doxo                   |                          | www.do         | oxo.com/insights               | - 28 | doxi                 |                          | www.dc         | xo.com/insight               |

#### The 10 Most Expensive Largest U.S. Cities for Household Bills\*

\*U.S. metro areas here refer to the 50 largest metros in the United States based on number of households. TO NOTE: Category specific data is sourced from actual bill payment activity via doxo's platform, with the exception of Rent and Mortgage, which is sourced from the U.S. Census Bureau.