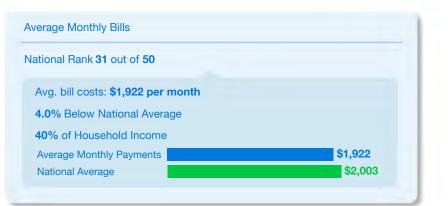

| 1  | San Jose, CA         | \$3,248 | 26 | Orlando, FL       | \$1,972 |    |
|----|----------------------|---------|----|-------------------|---------|----|
| 2  | New York, NY         | \$3,059 | 27 | Milwaukee, WI     | \$1,961 |    |
| 3  | Boston, MA           | \$2,963 | 28 | Houston, TX       | \$1,936 |    |
| 4  | San Francisco, CA    | \$2,946 | 29 | Columbus, OH      | \$1,932 |    |
| 5  | San Diego, CA        | \$2,689 | 30 | Jacksonville, FL  | \$1,923 |    |
| 6  | Washington           | \$2,686 | 31 | Fort Worth, TX    | \$1,922 |    |
| 7  | Los Angeles, CA      | \$2,672 | 32 | Minneapolis, MN   | \$1,910 |    |
| 8  | Seattle, WA          | \$2,572 | 33 | Pittsburgh, PA    | \$1,891 |    |
| 9  | Miami, FL            | \$2,482 | 34 | Omaha, NE         | \$1,875 |    |
| 10 | Austin, TX           | \$2,447 | 35 | Philadelphia, PA  | \$1,859 |    |
| 11 | Portland, OR         | \$2,424 | 36 | San Antonio, TX   | \$1,852 |    |
| 12 | Fort Lauderdale, FL  | \$2,292 | 37 | Indianapolis, IN  | \$1,813 | Í. |
| 13 | Denver, CO           | \$2,273 | 38 | Tucson, AZ        | \$1,798 |    |
| 14 | Atlanta, GA          | \$2,197 | 39 | Saint Louis, MO   | \$1,797 | ĺ. |
| 15 | Chicago, IL          | \$2,119 | 40 | Louisville, KY    | \$1,795 |    |
| 16 | Charlotte, NC        | \$2,115 | 41 | Cincinnati, OH    | \$1,786 |    |
| 17 | Sacramento, CA       | \$2,101 | 42 | Oklahoma City, OK | \$1,779 | ĺ. |
| 18 | Tampa, FL            | \$2,081 | 43 | Rochester, NY     | \$1,772 |    |
| 19 | Colorado Springs, CO | \$2,033 | 44 | Kansas City, MO   | \$1,754 | Ĺ  |
| 20 | Saint Paul, MN       | \$2,020 | 45 | Dayton, OH        | \$1,700 |    |
| 21 | Dallas, TX           | \$2,013 | 46 | Memphis, TN       | \$1,689 |    |
| 22 | Las Vegas, NV        | \$2,009 | 47 | Albuquerque, NM   | \$1,687 |    |
| 23 | Birmingham, AL       | \$2,005 | 48 | El Paso, TX       | \$1,675 |    |
| 24 | Phoenix, AZ          | \$2,004 | 49 | Cleveland, OH     | \$1,655 |    |
| 25 | Baltimore, MD        | \$1,987 | 50 | Detroit, MI       | \$1,634 |    |
|    |                      |         |    |                   |         |    |