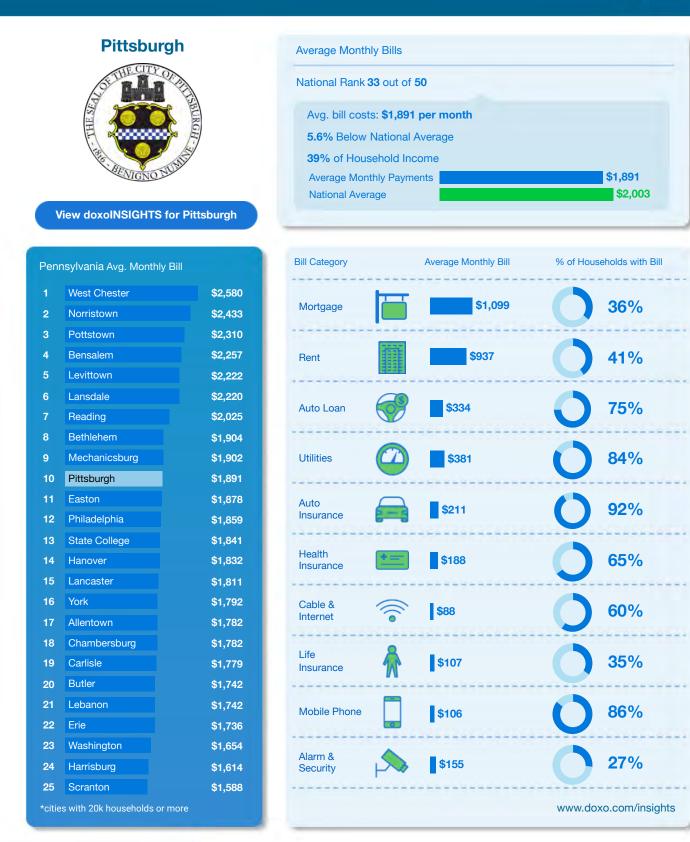

| 1  | San Jose, CA         | \$3,248 | 26 | Orlando, FL       | \$1,972 |    |
|----|----------------------|---------|----|-------------------|---------|----|
| 2  | New York, NY         | \$3,059 | 27 | Milwaukee, WI     | \$1,961 |    |
| 3  | Boston, MA           | \$2,963 | 28 | Houston, TX       | \$1,936 |    |
| 4  | San Francisco, CA    | \$2,946 | 29 | Columbus, OH      | \$1,932 |    |
| 5  | San Diego, CA        | \$2,689 | 30 | Jacksonville, FL  | \$1,923 |    |
| 6  | Washington           | \$2,686 | 31 | Fort Worth, TX    | \$1,922 |    |
| 7  | Los Angeles, CA      | \$2,672 | 32 | Minneapolis, MN   | \$1,910 |    |
| 8  | Seattle, WA          | \$2,572 | 33 | Pittsburgh, PA    | \$1,891 |    |
| 9  | Miami, FL            | \$2,482 | 34 | Omaha, NE         | \$1,875 |    |
| 10 | Austin, TX           | \$2,447 | 35 | Philadelphia, PA  | \$1,859 |    |
| 11 | Portland, OR         | \$2,424 | 36 | San Antonio, TX   | \$1,852 |    |
| 12 | Fort Lauderdale, FL  | \$2,292 | 37 | Indianapolis, IN  | \$1,813 | Í. |
| 13 | Denver, CO           | \$2,273 | 38 | Tucson, AZ        | \$1,798 |    |
| 14 | Atlanta, GA          | \$2,197 | 39 | Saint Louis, MO   | \$1,797 | ĺ. |
| 15 | Chicago, IL          | \$2,119 | 40 | Louisville, KY    | \$1,795 |    |
| 16 | Charlotte, NC        | \$2,115 | 41 | Cincinnati, OH    | \$1,786 |    |
| 17 | Sacramento, CA       | \$2,101 | 42 | Oklahoma City, OK | \$1,779 | ĺ. |
| 18 | Tampa, FL            | \$2,081 | 43 | Rochester, NY     | \$1,772 |    |
| 19 | Colorado Springs, CO | \$2,033 | 44 | Kansas City, MO   | \$1,754 | Ĺ  |
| 20 | Saint Paul, MN       | \$2,020 | 45 | Dayton, OH        | \$1,700 |    |
| 21 | Dallas, TX           | \$2,013 | 46 | Memphis, TN       | \$1,689 |    |
| 22 | Las Vegas, NV        | \$2,009 | 47 | Albuquerque, NM   | \$1,687 |    |
| 23 | Birmingham, AL       | \$2,005 | 48 | El Paso, TX       | \$1,675 |    |
| 24 | Phoenix, AZ          | \$2,004 | 49 | Cleveland, OH     | \$1,655 |    |
| 25 | Baltimore, MD        | \$1,987 | 50 | Detroit, MI       | \$1,634 |    |
|    |                      |         |    |                   |         |    |

| City                      | Total Spend<br>Per Month | % HH<br>Income | % =/- than<br>National Average |      | City                 | Total Spend<br>Per Month | % HH<br>Income | % =/- than<br>National Avera |
|---------------------------|--------------------------|----------------|--------------------------------|------|----------------------|--------------------------|----------------|------------------------------|
| 1 San Jose, CA            | \$3,248                  | 36.0%          | ▲ 62.2%                        | 26   | Orlando, FL          | \$1,972                  | 44.0%          | ▼ 1.5%                       |
| 2 New York, NY            | \$3,059                  | 39.0%          | ▲ 52.7%                        | 27   | Milwaukee, WI        | \$1,961                  | 49.0%          | ▼ 2.1%                       |
| 3 Boston, MA              | \$2,963                  | 46.0%          | ▲ 47.9%                        | 28   | Houston, TX          | \$1,936                  | 39.0%          | ▼ 3.3%                       |
| 4 San Francisco,<br>CA    | \$2,946                  | 33.0%          | ▲ 47.1%                        | 29   | Columbus, OH         | \$1,932                  | 44.0%          | ▼ 3.5%                       |
| <b>5</b> San Diego, CA    | \$2,689                  | 40.0%          | ▲ 34.3%                        | 30   | Jacksonville,<br>FL  | \$1,923                  | 43.0%          | ▼ 4.0%                       |
| 6 Washington              | \$2,686                  | 36.0%          | ▲ 34.1%                        | 31   | Fort Worth, TX       | \$1,922                  | 40.0%          | ▼ 4.0%                       |
| 7 Los Angeles, CA         | \$2,672                  | 57.0%          | ▲ 33.4%                        | 32   | Minneapolis,<br>MN   | \$1,910                  | 32.0%          | ▼ 4.6%                       |
| 8 Seattle, WA             | \$2,572                  | 37.0%          | ▲ 28.4%                        | 33   | Pittsburgh, PA       | \$1,891                  | 39.0%          | ▼ 5.6%                       |
| 9 Miami, FL               | \$2,482                  | 54.0%          | ▲ 23.9%                        | 34   | Omaha, NE            | \$1,875                  | 35.0%          | ▼ 6.4%                       |
| 10 Austin, TX             | \$2,447                  | 38.0%          | ▲ 22.2%                        | 35   | Philadelphia,<br>PA  | \$1,859                  | 48.0%          | ▼ 7.2%                       |
| <b>11</b> Portland, OR    | \$2,424                  | 41.0%          | ▲ 21.0%                        | 36   | San Antonio,<br>TX   | \$1,852                  | 39.0%          | ▼ 7.5%                       |
| 12 Fort Lauderdale,<br>FL | \$2,292                  | 45.0%          | ▲ 14.5%                        | 37   | Indianapolis,<br>IN  | \$1,813                  | 44.0%          | ▼ 9.5%                       |
| 13 Denver, CO             | \$2,273                  | 42.0%          | ▲ 13.5%                        | 38   | Tucson, AZ           | \$1,798                  | 41.0%          | ▼ 10.2%                      |
| 14 Atlanta, GA            | \$2,197                  | 40.0%          | ▲ 9.7%                         | 39   | Saint Louis,<br>MO   | \$1,797                  | 37.0%          | ▼ 10.3%                      |
| 15 Chicago, IL            | \$2,119                  | 42.0%          | ▲ 5.8%                         | 40   | Louisville, KY       | \$1,795                  | 38.0%          | ▼ 10.4%                      |
| 16 Charlotte, NC          | \$2,115                  | 39.0%          | ▲ 5.6%                         | 41   | Cincinnati, OH       | \$1,786                  | 37.0%          | ▼ 10.8%                      |
| 17 Sacramento, CA         | \$2,101                  | 43.0%          | ▲ 4.9%                         | 42   | Oklahoma City,<br>OK | \$1,779                  | 41.0%          | ▼ 11.1%                      |
| 18 Tampa, FL              | \$2,081                  | 44.0%          | ▲ 3.9%                         | 43   | Rochester, NY        | \$1,772                  | 42.0%          | ▼ 11.5%                      |
| 19 Colorado Springs       | <sup>3,</sup> \$2,033    | 37.0%          | <b>▲</b> 1.5%                  | 44   | Kansas City,<br>MO   | \$1,754                  | 37.0%          | ▼ 12.4%                      |
| 20 Saint Paul, MN         | \$2,020                  | 33.0%          | ▲ 0.8%                         | 45   | Dayton, OH           | \$1,700                  | 38.0%          | ▼ 15.1%                      |
| 21 Dallas, TX             | \$2,013                  | 42.0%          | ▲ 0.5%                         | 46   | Memphis, TN          | \$1,689                  | 47.0%          | ▼ 15.7%                      |
| 22 Las Vegas, NV          | \$2,009                  | 43.0%          | ▲ 0.3%                         | 47   | Albuquerque,<br>NM   | \$1,687                  | 38.0%          | ▼ 15.7%                      |
| 23 Birmingham, AL         | \$2,005                  | 41.0%          | ▲ 0.1%                         | 48   | El Paso, TX          | \$1,675                  | 44.0%          | ▼ 16.3%                      |
| 24 Phoenix, AZ            | \$2,004                  | 43.0%          | ▲ 0.1%                         | 49   | Cleveland, OH        | \$1,655                  | 48.0%          | ▼ 17.4%                      |
| 25 Baltimore, MD          | \$1,987                  | 44.0%          | ▼ 0.8%                         | 50   | Detroit, MI          | \$1,634                  | 66.0%          | ▼ 18.4%                      |
| 96 doxo                   |                          | www.do         | oxo.com/insights               | - 28 | doxi                 |                          | www.dc         | xo.com/insight               |