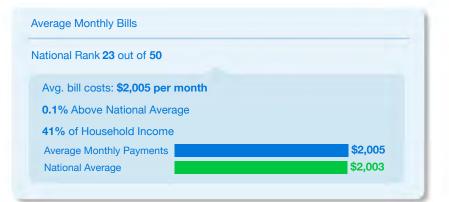

|  |  |  |
| 22 Faribault                | \$1,945    | MODICT HOLE         | <b>0</b> 3                            | 50 /0                     |  |  |  |
| 23 Minneapolis              | \$1,910    |                     |                                       |                           |  |  |  |
|                             | AL 0.15    | Alarm & Security    | \$77                                  | 12%                       |  |  |  |
| 24 Alexandria               | \$1,845    |                     | · · · · · · · · · · · · · · · · · · · |                           |  |  |  |

30 | doxo.com/insights

#### 😪 doxo



31 | doxo.com/insights

#### 😪 doxo



32 | doxo.com/insights

#### 😣 doxo

#### **Birmingham**



View doxolNSIGHTS for Birmingham

Alabama Avg. Monthly Bill



| Bill Category       | Average Monthly Bill | % of Households with Bill |
|---------------------|----------------------|---------------------------|
| Mortgage            | \$1,192              | 38%                       |
| Rent                | \$924                | 42%                       |
| Auto Loan           | \$423                | 58%                       |
| Utilities           | \$430                | 87%                       |
| Auto<br>Insurance   | \$248                | 87%                       |
| Health<br>Insurance | \$104                | 74%                       |
| Cable & Internet    | \$125                | 93%                       |
| Life<br>Insurance   | \$110                | 30%                       |
| Mobile Phone        | \$98                 | 9