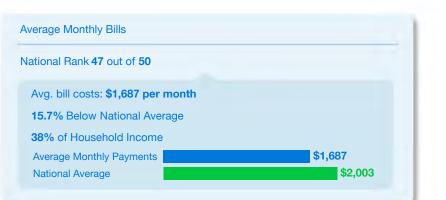

#### Household Spending Rankings for the 50 Largest U.S. Cities

Residents in the San Jose, CA metro area spend \$3,328 each month on the ten most common household bills, 62.2% above the national average. At the other end of the spectrum, households in the Buffalo, NY metro area average monthly bill payments of \$1,629 across the top ten categories, 18.7% below the average nationwide. The rankings of the top 50 U.S. cities (based on # of households), in order of most to least expensive, are as follows:

| 1  | San Jose, CA         | \$3,248 | 26 | Orlando, FL       | \$1,972 |    |
|----|----------------------|---------|----|-------------------|---------|----|
| 2  | New York, NY         | \$3,059 | 27 | Milwaukee, WI     | \$1,961 |    |
| 3  | Boston, MA           | \$2,963 | 28 | Houston, TX       | \$1,936 |    |
| 4  | San Francisco, CA    | \$2,946 | 29 | Columbus, OH      | \$1,932 |    |
| 5  | San Diego, CA        | \$2,689 | 30 | Jacksonville, FL  | \$1,923 |    |
| 6  | Washington           | \$2,686 | 31 | Fort Worth, TX    | \$1,922 |    |
| 7  | Los Angeles, CA      | \$2,672 | 32 | Minneapolis, MN   | \$1,910 |    |
| 8  | Seattle, WA          | \$2,572 | 33 | Pittsburgh, PA    | \$1,891 |    |
| 9  | Miami, FL            | \$2,482 | 34 | Omaha, NE         | \$1,875 |    |
| 10 | Austin, TX           | \$2,447 | 35 | Philadelphia, PA  | \$1,859 |    |
| 11 | Portland, OR         | \$2,424 | 36 | San Antonio, TX   | \$1,852 |    |
| 12 | Fort Lauderdale, FL  | \$2,292 | 37 | Indianapolis, IN  | \$1,813 | Í. |
| 13 | Denver, CO           | \$2,273 | 38 | Tucson, AZ        | \$1,798 |    |
| 14 | Atlanta, GA          | \$2,197 | 39 | Saint Louis, MO   | \$1,797 | ĺ. |
| 15 | Chicago, IL          | \$2,119 | 40 | Louisville, KY    | \$1,795 |    |
| 16 | Charlotte, NC        | \$2,115 | 41 | Cincinnati, OH    | \$1,786 |    |
| 17 | Sacramento, CA       | \$2,101 | 42 | Oklahoma City, OK | \$1,779 | ĺ. |
| 18 | Tampa, FL            | \$2,081 | 43 | Rochester, NY     | \$1,772 |    |
| 19 | Colorado Springs, CO | \$2,033 | 44 | Kansas City, MO   | \$1,754 | Ĺ  |
| 20 | Saint Paul, MN       | \$2,020 | 45 | Dayton, OH        | \$1,700 |    |
| 21 | Dallas, TX           | \$2,013 | 46 | Memphis, TN       | \$1,689 |    |
| 22 | Las Vegas, NV        | \$2,009 | 47 | Albuquerque, NM   | \$1,687 |    |
| 23 | Birmingham, AL       | \$2,005 | 48 | El Paso, TX       | \$1,675 |    |
| 24 | Phoenix, AZ          | \$2,004 | 49 | Cleveland, OH     | \$1,655 |    |
| 25 | Baltimore, MD        | \$1,987 | 50 | Detroit, MI       | \$1,634 |    |
|    |                      |         |    |                   |         |    |

| City                      | Total Spend<br>Per Month | % HH<br>Income | % =/- than<br>National Average |      | City                 | Total Spend<br>Per Month | % HH<br>Income | % =/- than<br>National Avera |
|---------------------------|--------------------------|----------------|--------------------------------|------|----------------------|--------------------------|----------------|------------------------------|
| 1 San Jose, CA            | \$3,248                  | 36.0%          | ▲ 62.2%                        | 26   | Orlando, FL          | \$1,972                  | 44.0%          | ▼ 1.5%                       |
| 2 New York, NY            | \$3,059                  | 39.0%          | ▲ 52.7%                        | 27   | Milwaukee, WI        | \$1,961                  | 49.0%          | ▼ 2.1%                       |
| 3 Boston, MA              | \$2,963                  | 46.0%          | ▲ 47.9%                        | 28   | Houston, TX          | \$1,936                  | 39.0%          | ▼ 3.3%                       |
| 4 San Francisco,<br>CA    | \$2,946                  | 33.0%          | ▲ 47.1%                        | 29   | Columbus, OH         | \$1,932                  | 44.0%          | ▼ 3.5%                       |
| <b>5</b> San Diego, CA    | \$2,689                  | 40.0%          | ▲ 34.3%                        | 30   | Jacksonville,<br>FL  | \$1,923                  | 43.0%          | ▼ 4.0%                       |
| 6 Washington              | \$2,686                  | 36.0%          | ▲ 34.1%                        | 31   | Fort Worth, TX       | \$1,922                  | 40.0%          | ▼ 4.0%                       |
| 7 Los Angeles, CA         | \$2,672                  | 57.0%          | ▲ 33.4%                        | 32   | Minneapolis,<br>MN   | \$1,910                  | 32.0%          | ▼ 4.6%                       |
| 8 Seattle, WA             | \$2,572                  | 37.0%          | ▲ 28.4%                        | 33   | Pittsburgh, PA       | \$1,891                  | 39.0%          | ▼ 5.6%                       |
| 9 Miami, FL               | \$2,482                  | 54.0%          | ▲ 23.9%                        | 34   | Omaha, NE            | \$1,875                  | 35.0%          | ▼ 6.4%                       |
| 10 Austin, TX             | \$2,447                  | 38.0%          | ▲ 22.2%                        | 35   | Philadelphia,<br>PA  | \$1,859                  | 48.0%          | ▼ 7.2%                       |
| <b>11</b> Portland, OR    | \$2,424                  | 41.0%          | ▲ 21.0%                        | 36   | San Antonio,<br>TX   | \$1,852                  | 39.0%          | ▼ 7.5%                       |
| 12 Fort Lauderdale,<br>FL | \$2,292                  | 45.0%          | ▲ 14.5%                        | 37   | Indianapolis,<br>IN  | \$1,813                  | 44.0%          | ▼ 9.5%                       |
| 13 Denver, CO             | \$2,273                  | 42.0%          | ▲ 13.5%                        | 38   | Tucson, AZ           | \$1,798                  | 41.0%          | ▼ 10.2%                      |
| 14 Atlanta, GA            | \$2,197                  | 40.0%          | ▲ 9.7%                         | 39   | Saint Louis,<br>MO   | \$1,797                  | 37.0%          | ▼ 10.3%                      |
| 15 Chicago, IL            | \$2,119                  | 42.0%          | ▲ 5.8%                         | 40   | Louisville, KY       | \$1,795                  | 38.0%          | ▼ 10.4%                      |
| 16 Charlotte, NC          | \$2,115                  | 39.0%          | ▲ 5.6%                         | 41   | Cincinnati, OH       | \$1,786                  | 37.0%          | ▼ 10.8%                      |
| 17 Sacramento, CA         | \$2,101                  | 43.0%          | ▲ 4.9%                         | 42   | Oklahoma City,<br>OK | \$1,779                  | 41.0%          | ▼ 11.1%                      |
| 18 Tampa, FL              | \$2,081                  | 44.0%          | ▲ 3.9%                         | 43   | Rochester, NY        | \$1,772                  | 42.0%          | ▼ 11.5%                      |
| 19 Colorado Springs       | <sup>3,</sup> \$2,033    | 37.0%          | <b>▲</b> 1.5%                  | 44   | Kansas City,<br>MO   | \$1,754                  | 37.0%          | ▼ 12.4%                      |
| 20 Saint Paul, MN         | \$2,020                  | 33.0%          | ▲ 0.8%                         | 45   | Dayton, OH           | \$1,700                  | 38.0%          | ▼ 15.1%                      |
| 21 Dallas, TX             | \$2,013                  | 42.0%          | ▲ 0.5%                         | 46   | Memphis, TN          | \$1,689                  | 47.0%          | ▼ 15.7%                      |
| 22 Las Vegas, NV          | \$2,009                  | 43.0%          | ▲ 0.3%                         | 47   | Albuquerque,<br>NM   | \$1,687                  | 38.0%          | ▼ 15.7%                      |
| 23 Birmingham, AL         | \$2,005                  | 41.0%          | ▲ 0.1%                         | 48   | El Paso, TX          | \$1,675                  | 44.0%          | ▼ 16.3%                      |
| 24 Phoenix, AZ            | \$2,004                  | 43.0%          | ▲ 0.1%                         | 49   | Cleveland, OH        | \$1,655                  | 48.0%          | ▼ 17.4%                      |
| 25 Baltimore, MD          | \$1,987                  | 44.0%          | ▼ 0.8%                         | 50   | Detroit, MI          | \$1,634                  | 66.0%          | ▼ 18.4%                      |
| 96 doxo                   |                          | www.do         | oxo.com/insights               | - 28 | doxi                 |                          | www.dc         | xo.com/insight               |