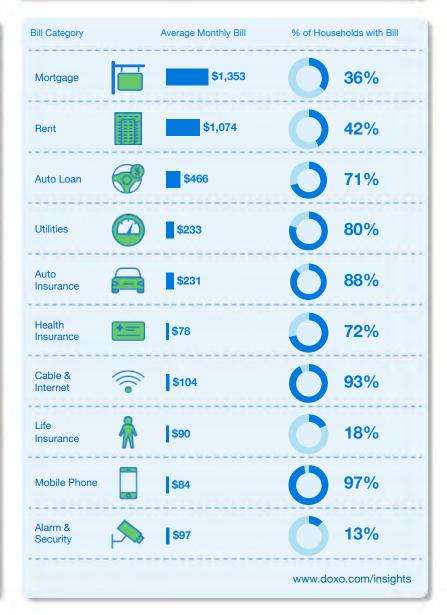

#### US Households spend \$3.12 trillion annually on 10 bill categories

Average Monthly Cost Average Annual Cost Per Annual U.S. Bill Cost in Portion of U.S. Per U.S. Household U.S. Household Household Spending Top 10 Categories

\$3.12T

22%\*

\$2,003

\$24,032

\* Bureau of Economic Analysis, Q3 2021 Personal Consumption Expenditures = \$14.1 trillion.

#### The average U.S. household spends \$2,003 monthly and \$24,032 annually on bills

4 | doxo.com/insights

NOTE: Average annual bill cost per U.S. household is adjusted to account for % of households carrying bill: Average Monthly Bill x % of Households with Bill x 12 months per year = Average Annual Cost per U.S. Household