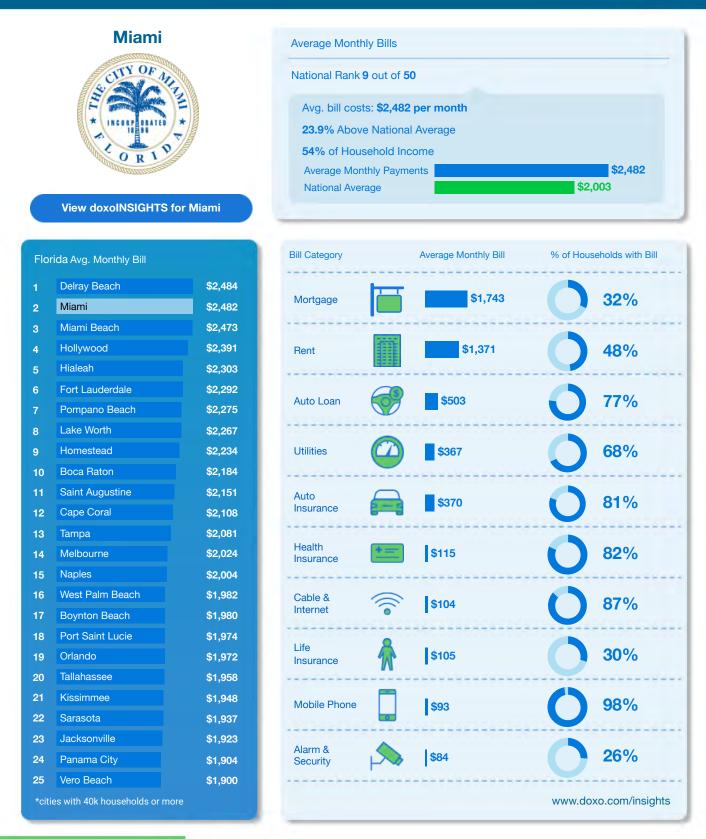

#### 🛠 doxo

\$2,292

\$2,003

| Flori  | da Avg. Monthly Bill      |         |
|--------|---------------------------|---------|
| 1      | Delray Beach              | \$2,484 |
| 2      | Miami                     | \$2,482 |
| 3      | Miami Beach               | \$2,473 |
| 4      | Hollywood                 | \$2,391 |
| 5      | Hialeah                   | \$2,303 |
| 6      | Fort Lauderdale           | \$2,292 |
| 7      | Pompano Beach             | \$2,275 |
| 8      | Lake Worth                | \$2,267 |
| 9      | Homestead                 | \$2,234 |
| 10     | Boca Raton                | \$2,184 |
| 11     | Saint Augustine           | \$2,151 |
| 12     | Cape Coral                | \$2,108 |
| 13     | Tampa                     | \$2,081 |
| 14     | Melbourne                 | \$2,024 |
| 15     | Naples                    | \$2,004 |
| 16     | West Palm Beach           | \$1,982 |
| 17     | Boynton Beach             | \$1,980 |
| 18     | Port Saint Lucie          | \$1,974 |
| 19     | Orlando                   | \$1,972 |
| 20     | Tallahassee               | \$1,958 |
| 21     | Kissimmee                 | \$1,948 |
| 22     | Sarasota                  | \$1,937 |
| 23     | Jacksonville              | \$1,923 |
| 24     | Panama City               | \$1,904 |
| 25     | Vero Beach                | \$1,900 |
| *citie | es with 40k households or | more    |