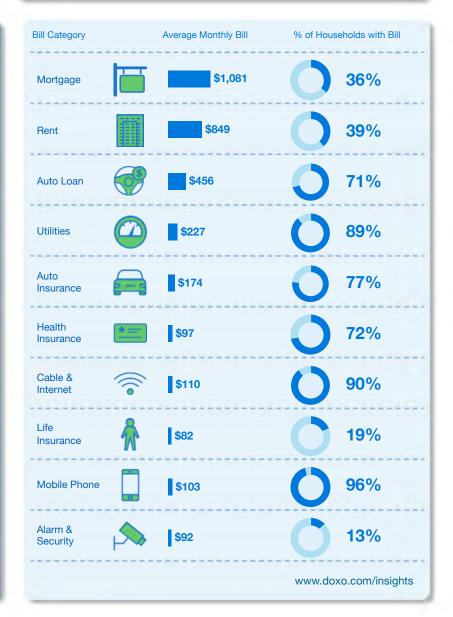

| 1  | San Jose, CA         | \$3,248 | 26 | Orlando, FL       | \$1,972 |    |
|----|----------------------|---------|----|-------------------|---------|----|
| 2  | New York, NY         | \$3,059 | 27 | Milwaukee, WI     | \$1,961 |    |
| 3  | Boston, MA           | \$2,963 | 28 | Houston, TX       | \$1,936 |    |
| 4  | San Francisco, CA    | \$2,946 | 29 | Columbus, OH      | \$1,932 |    |
| 5  | San Diego, CA        | \$2,689 | 30 | Jacksonville, FL  | \$1,923 |    |
| 6  | Washington           | \$2,686 | 31 | Fort Worth, TX    | \$1,922 |    |
| 7  | Los Angeles, CA      | \$2,672 | 32 | Minneapolis, MN   | \$1,910 |    |
| 8  | Seattle, WA          | \$2,572 | 33 | Pittsburgh, PA    | \$1,891 |    |
| 9  | Miami, FL            | \$2,482 | 34 | Omaha, NE         | \$1,875 |    |
| 10 | Austin, TX           | \$2,447 | 35 | Philadelphia, PA  | \$1,859 |    |
| 11 | Portland, OR         | \$2,424 | 36 | San Antonio, TX   | \$1,852 |    |
| 12 | Fort Lauderdale, FL  | \$2,292 | 37 | Indianapolis, IN  | \$1,813 | Í. |
| 13 | Denver, CO           | \$2,273 | 38 | Tucson, AZ        | \$1,798 |    |
| 14 | Atlanta, GA          | \$2,197 | 39 | Saint Louis, MO   | \$1,797 | ĺ. |
| 15 | Chicago, IL          | \$2,119 | 40 | Louisville, KY    | \$1,795 |    |
| 16 | Charlotte, NC        | \$2,115 | 41 | Cincinnati, OH    | \$1,786 |    |
| 17 | Sacramento, CA       | \$2,101 | 42 | Oklahoma City, OK | \$1,779 | ĺ. |
| 18 | Tampa, FL            | \$2,081 | 43 | Rochester, NY     | \$1,772 |    |
| 19 | Colorado Springs, CO | \$2,033 | 44 | Kansas City, MO   | \$1,754 | Ĺ  |
| 20 | Saint Paul, MN       | \$2,020 | 45 | Dayton, OH        | \$1,700 |    |
| 21 | Dallas, TX           | \$2,013 | 46 | Memphis, TN       | \$1,689 |    |
| 22 | Las Vegas, NV        | \$2,009 | 47 | Albuquerque, NM   | \$1,687 |    |
| 23 | Birmingham, AL       | \$2,005 | 48 | El Paso, TX       | \$1,675 |    |
| 24 | Phoenix, AZ          | \$2,004 | 49 | Cleveland, OH     | \$1,655 |    |
| 25 | Baltimore, MD        | \$1,987 | 50 | Detroit, MI       | \$1,634 |    |
|    |                      |         |    |                   |         |    |

| City                      | Total Spend<br>Per Month | % HH<br>Income | % =/- than<br>National Average |      | City                 | Total Spend<br>Per Month | % HH<br>Income | % =/- than<br>National Avera |
|---------------------------|--------------------------|----------------|--------------------------------|------|----------------------|--------------------------|----------------|------------------------------|
| 1 San Jose, CA            | \$3,248                  | 36.0%          | ▲ 62.2%                        | 26   | Orlando, FL          | \$1,972                  | 44.0%          | ▼ 1.5%                       |
| 2 New York, NY            | \$3,059                  | 39.0%          | ▲ 52.7%                        | 27   | Milwaukee, WI        | \$1,961                  | 49.0%          | ▼ 2.1%                       |
| 3 Boston, MA              | \$2,963                  | 46.0%          | ▲ 47.9%                        | 28   | Houston, TX          | \$1,936                  | 39.0%          | ▼ 3.3%                       |
| 4 San Francisco,<br>CA    | \$2,946                  | 33.0%          | ▲ 47.1%                        | 29   | Columbus, OH         | \$1,932                  | 44.0%          | ▼ 3.5%                       |
| <b>5</b> San Diego, CA    | \$2,689                  | 40.0%          | ▲ 34.3%                        | 30   | Jacksonville,<br>FL  | \$1,923                  | 43.0%          | ▼ 4.0%                       |
| 6 Washington              | \$2,686                  | 36.0%          | ▲ 34.1%                        | 31   | Fort Worth, TX       | \$1,922                  | 40.0%          | ▼ 4.0%                       |
| 7 Los Angeles, CA         | \$2,672                  | 57.0%          | ▲ 33.4%                        | 32   | Minneapolis,<br>MN   | \$1,910                  | 32.0%          | ▼ 4.6%                       |
| 8 Seattle, WA             | \$2,572                  | 37.0%          | ▲ 28.4%                        | 33   | Pittsburgh, PA       | \$1,891                  | 39.0%          | ▼ 5.6%                       |
| 9 Miami, FL               | \$2,482                  | 54.0%          | ▲ 23.9%                        | 34   | Omaha, NE            | \$1,875                  | 35.0%          | ▼ 6.4%                       |
| 10 Austin, TX             | \$2,447                  | 38.0%          | ▲ 22.2%                        | 35   | Philadelphia,<br>PA  | \$1,859                  | 48.0%          | ▼ 7.2%                       |
| <b>11</b> Portland, OR    | \$2,424                  | 41.0%          | ▲ 21.0%                        | 36   | San Antonio,<br>TX   | \$1,852                  | 39.0%          | ▼ 7.5%                       |
| 12 Fort Lauderdale,<br>FL | \$2,292                  | 45.0%          | ▲ 14.5%                        | 37   | Indianapolis,<br>IN  | \$1,813                  | 44.0%          | ▼ 9.5%                       |
| 13 Denver, CO             | \$2,273                  | 42.0%          | ▲ 13.5%                        | 38   | Tucson, AZ           | \$1,798                  | 41.0%          | ▼ 10.2%                      |
| 14 Atlanta, GA            | \$2,197                  | 40.0%          | ▲ 9.7%                         | 39   | Saint Louis,<br>MO   | \$1,797                  | 37.0%          | ▼ 10.3%                      |
| 15 Chicago, IL            | \$2,119                  | 42.0%          | ▲ 5.8%                         | 40   | Louisville, KY       | \$1,795                  | 38.0%          | ▼ 10.4%                      |
| 16 Charlotte, NC          | \$2,115                  | 39.0%          | ▲ 5.6%                         | 41   | Cincinnati, OH       | \$1,786                  | 37.0%          | ▼ 10.8%                      |
| 17 Sacramento, CA         | \$2,101                  | 43.0%          | ▲ 4.9%                         | 42   | Oklahoma City,<br>OK | \$1,779                  | 41.0%          | ▼ 11.1%                      |
| 18 Tampa, FL              | \$2,081                  | 44.0%          | ▲ 3.9%                         | 43   | Rochester, NY        | \$1,772                  | 42.0%          | ▼ 11.5%                      |
| 19 Colorado Springs       | <sup>3,</sup> \$2,033    | 37.0%          | <b>▲</b> 1.5%                  | 44   | Kansas City,<br>MO   | \$1,754                  | 37.0%          | ▼ 12.4%                      |
| 20 Saint Paul, MN         | \$2,020                  | 33.0%          | ▲ 0.8%                         | 45   | Dayton, OH           | \$1,700                  | 38.0%          | ▼ 15.1%                      |
| 21 Dallas, TX             | \$2,013                  | 42.0%          | ▲ 0.5%                         | 46   | Memphis, TN          | \$1,689                  | 47.0%          | ▼ 15.7%                      |
| 22 Las Vegas, NV          | \$2,009                  | 43.0%          | ▲ 0.3%                         | 47   | Albuquerque,<br>NM   | \$1,687                  | 38.0%          | ▼ 15.7%                      |
| 23 Birmingham, AL         | \$2,005                  | 41.0%          | ▲ 0.1%                         | 48   | El Paso, TX          | \$1,675                  | 44.0%          | ▼ 16.3%                      |
| 24 Phoenix, AZ            | \$2,004                  | 43.0%          | ▲ 0.1%                         | 49   | Cleveland, OH        | \$1,655                  | 48.0%          | ▼ 17.4%                      |
| 25 Baltimore, MD          | \$1,987                  | 44.0%          | ▼ 0.8%                         | 50   | Detroit, MI          | \$1,634                  | 66.0%          | ▼ 18.4%                      |
| 96 doxo                   |                          | www.do         | oxo.com/insights               | - 28 | doxi                 |                          | www.dc         | xo.com/insight               |