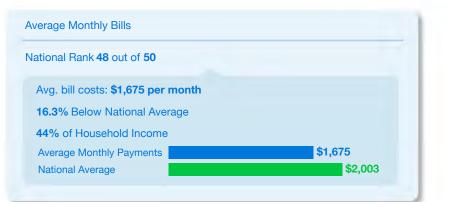

| 1  | San Jose, CA         | \$3,248 | 26 | Orlando, FL       | \$1,972 |    |
|----|----------------------|---------|----|-------------------|---------|----|
| 2  | New York, NY         | \$3,059 | 27 | Milwaukee, WI     | \$1,961 |    |
| 3  | Boston, MA           | \$2,963 | 28 | Houston, TX       | \$1,936 |    |
| 4  | San Francisco, CA    | \$2,946 | 29 | Columbus, OH      | \$1,932 |    |
| 5  | San Diego, CA        | \$2,689 | 30 | Jacksonville, FL  | \$1,923 |    |
| 6  | Washington           | \$2,686 | 31 | Fort Worth, TX    | \$1,922 |    |
| 7  | Los Angeles, CA      | \$2,672 | 32 | Minneapolis, MN   | \$1,910 |    |
| 8  | Seattle, WA          | \$2,572 | 33 | Pittsburgh, PA    | \$1,891 |    |
| 9  | Miami, FL            | \$2,482 | 34 | Omaha, NE         | \$1,875 |    |
| 10 | Austin, TX           | \$2,447 | 35 | Philadelphia, PA  | \$1,859 |    |
| 11 | Portland, OR         | \$2,424 | 36 | San Antonio, TX   | \$1,852 |    |
| 12 | Fort Lauderdale, FL  | \$2,292 | 37 | Indianapolis, IN  | \$1,813 | Í. |
| 13 | Denver, CO           | \$2,273 | 38 | Tucson, AZ        | \$1,798 |    |
| 14 | Atlanta, GA          | \$2,197 | 39 | Saint Louis, MO   | \$1,797 | ĺ. |
| 15 | Chicago, IL          | \$2,119 | 40 | Louisville, KY    | \$1,795 |    |
| 16 | Charlotte, NC        | \$2,115 | 41 | Cincinnati, OH    | \$1,786 |    |
| 17 | Sacramento, CA       | \$2,101 | 42 | Oklahoma City, OK | \$1,779 | ĺ. |
| 18 | Tampa, FL            | \$2,081 | 43 | Rochester, NY     | \$1,772 |    |
| 19 | Colorado Springs, CO | \$2,033 | 44 | Kansas City, MO   | \$1,754 | Ĺ  |
| 20 | Saint Paul, MN       | \$2,020 | 45 | Dayton, OH        | \$1,700 |    |
| 21 | Dallas, TX           | \$2,013 | 46 | Memphis, TN       | \$1,689 |    |
| 22 | Las Vegas, NV        | \$2,009 | 47 | Albuquerque, NM   | \$1,687 |    |
| 23 | Birmingham, AL       | \$2,005 | 48 | El Paso, TX       | \$1,675 |    |
| 24 | Phoenix, AZ          | \$2,004 | 49 | Cleveland, OH     | \$1,655 |    |
| 25 | Baltimore, MD        | \$1,987 | 50 | Detroit, MI       | \$1,634 |    |
|    |                      |         |    |                   |         |    |

| City                      | Total Spend<br>Per Month | % HH<br>Income | % =/- than<br>National Average |      | City                 | Total Spend<br>Per Month | % HH<br>Income | % =/- than<br>National Avera |
|---------------------------|--------------------------|----------------|--------------------------------|------|----------------------|--------------------------|----------------|------------------------------|
| 1 San Jose, CA            | \$3,248                  | 36.0%          | ▲ 62.2%                        | 26   | Orlando, FL          | \$1,972                  | 44.0%          | ▼ 1.5%                       |
| 2 New York, NY            | \$3,059                  | 39.0%          | ▲ 52.7%                        | 27   | Milwaukee, WI        | \$1,961                  | 49.0%          | ▼ 2.1%                       |
| 3 Boston, MA              | \$2,963                  | 46.0%          | ▲ 47.9%                        | 28   | Houston, TX          | \$1,936                  | 39.0%          | ▼ 3.3%                       |
| 4 San Francisco,<br>CA    | \$2,946                  | 33.0%          | ▲ 47.1%                        | 29   | Columbus, OH         | \$1,932                  | 44.0%          | ▼ 3.5%                       |
| <b>5</b> San Diego, CA    | \$2,689                  | 40.0%          | ▲ 34.3%                        | 30   | Jacksonville,<br>FL  | \$1,923                  | 43.0%          | ▼ 4.0%                       |
| 6 Washington              | \$2,686                  | 36.0%          | ▲ 34.1%                        | 31   | Fort Worth, TX       | \$1,922                  | 40.0%          | ▼ 4.0%                       |
| 7 Los Angeles, CA         | \$2,672                  | 57.0%          | ▲ 33.4%                        | 32   | Minneapolis,<br>MN   | \$1,910                  | 32.0%          | ▼ 4.6%                       |
| 8 Seattle, WA             | \$2,572                  | 37.0%          | ▲ 28.4%                        | 33   | Pittsburgh, PA       | \$1,891                  | 39.0%          | ▼ 5.6%                       |
| 9 Miami, FL               | \$2,482                  | 54.0%          | ▲ 23.9%                        | 34   | Omaha, NE            | \$1,875                  | 35.0%          | ▼ 6.4%                       |
| 10 Austin, TX             | \$2,447                  | 38.0%          | ▲ 22.2%                        | 35   | Philadelphia,<br>PA  | \$1,859                  | 48.0%          | ▼ 7.2%                       |
| <b>11</b> Portland, OR    | \$2,424                  | 41.0%          | ▲ 21.0%                        | 36   | San Antonio,<br>TX   | \$1,852                  | 39.0%          | ▼ 7.5%                       |
| 12 Fort Lauderdale,<br>FL | \$2,292                  | 45.0%          | ▲ 14.5%                        | 37   | Indianapolis,<br>IN  | \$1,813                  | 44.0%          | ▼ 9.5%                       |
| 13 Denver, CO             | \$2,273                  | 42.0%          | ▲ 13.5%                        | 38   | Tucson, AZ           | \$1,798                  | 41.0%          | ▼ 10.2%                      |
| 14 Atlanta, GA            | \$2,197                  | 40.0%          | ▲ 9.7%                         | 39   | Saint Louis,<br>MO   | \$1,797                  | 37.0%          | ▼ 10.3%                      |
| 15 Chicago, IL            | \$2,119                  | 42.0%          | ▲ 5.8%                         | 40   | Louisville, KY       | \$1,795                  | 38.0%          | ▼ 10.4%                      |
| 16 Charlotte, NC          | \$2,115                  | 39.0%          | ▲ 5.6%                         | 41   | Cincinnati, OH       | \$1,786                  | 37.0%          | ▼ 10.8%                      |
| 17 Sacramento, CA         | \$2,101                  | 43.0%          | ▲ 4.9%                         | 42   | Oklahoma City,<br>OK | \$1,779                  | 41.0%          | ▼ 11.1%                      |
| 18 Tampa, FL              | \$2,081                  | 44.0%          | ▲ 3.9%                         | 43   | Rochester, NY        | \$1,772                  | 42.0%          | ▼ 11.5%                      |
| 19 Colorado Springs       | <sup>3,</sup> \$2,033    | 37.0%          | <b>▲</b> 1.5%                  | 44   | Kansas City,<br>MO   | \$1,754                  | 37.0%          | ▼ 12.4%                      |
| 20 Saint Paul, MN         | \$2,020                  | 33.0%          | ▲ 0.8%                         | 45   | Dayton, OH           | \$1,700                  | 38.0%          | ▼ 15.1%                      |
| 21 Dallas, TX             | \$2,013                  | 42.0%          | ▲ 0.5%                         | 46   | Memphis, TN          | \$1,689                  | 47.0%          | ▼ 15.7%                      |
| 22 Las Vegas, NV          | \$2,009                  | 43.0%          | ▲ 0.3%                         | 47   | Albuquerque,<br>NM   | \$1,687                  | 38.0%          | ▼ 15.7%                      |
| 23 Birmingham, AL         | \$2,005                  | 41.0%          | ▲ 0.1%                         | 48   | El Paso, TX          | \$1,675                  | 44.0%          | ▼ 16.3%                      |
| 24 Phoenix, AZ            | \$2,004                  | 43.0%          | ▲ 0.1%                         | 49   | Cleveland, OH        | \$1,655                  | 48.0%          | ▼ 17.4%                      |
| 25 Baltimore, MD          | \$1,987                  | 44.0%          | ▼ 0.8%                         | 50   | Detroit, MI          | \$1,634                  | 66.0%          | ▼ 18.4%                      |
| 96 doxo                   |                          | www.do         | oxo.com/insights               | - 28 | doxi                 |                          | www.dc         | xo.com/insight               |