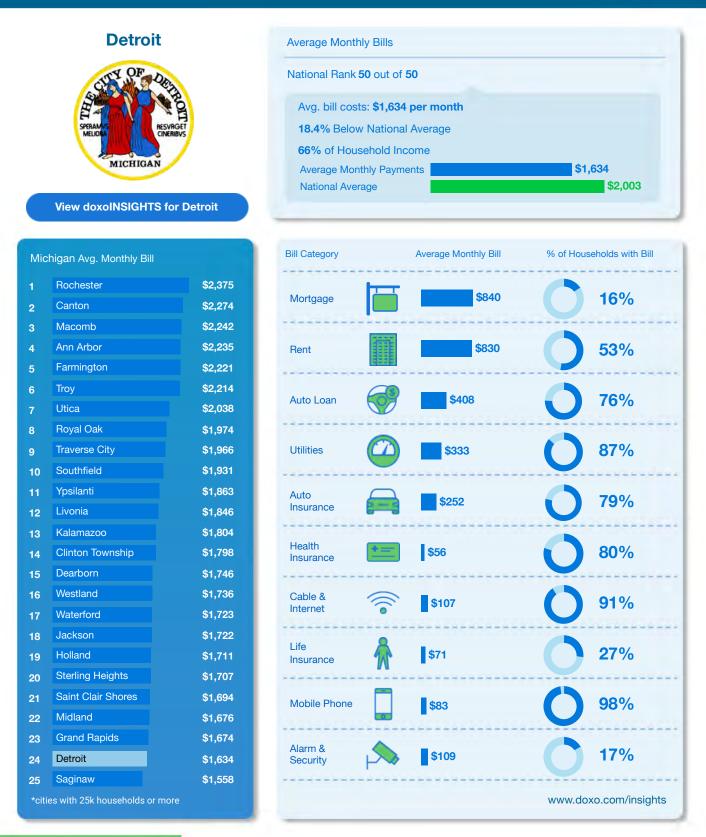

| San Antonio    | \$1,852 |  |  |
| 18                                  | Corpus Christi | \$1,808 |  |  |
| 19                                  | Amarillo       | \$1,742 |  |  |
| 20                                  | Tyler          | \$1,729 |  |  |
| 21                                  | Waco           | \$1,722 |  |  |
| 22                                  | El Paso        | \$1,675 |  |  |
| 23                                  | Beaumont       | \$1,668 |  |  |
| 24                                  | Laredo         | \$1,638 |  |  |
| 25                                  | Brownsville    | \$1,385 |  |  |
| *cities with 49k households or more |                |         |  |  |





58 | doxo.com/insights

### 😣 doxo



59 | doxo.com/insights

### 😣 doxo



60 | doxo.com/insights

### About doxo

Each year U.S. households spend over \$4.6 trillion on recurring bill payments. While staying on top of these bills is the single largest determinant for consumer financial health, organizing and paying them can be a time-consuming and frustrating chore. Since its inception, doxo has been on a mission to simplify and reduce the anxiety of staying on top of bills, empowering consumers to improve their financial health.

Our company was founded on the simple idea that there should be an easy and more secure way for consumers to pay all of their bills through a single account, with any payment method, on any device. As consumers shift more bill payments online and to mobile, doxo continues to experience rapid growth. To date, over seven million doxo u