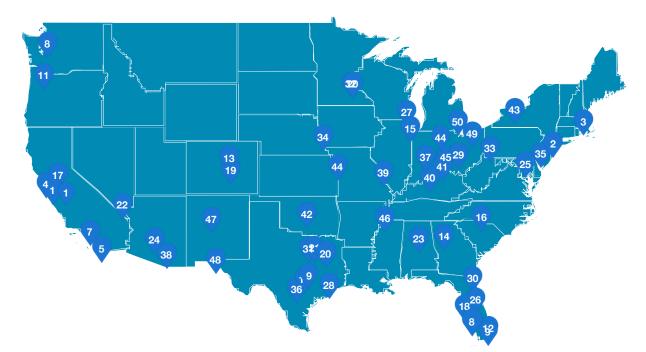

#### Household Spending Rankings for the 50 Largest U.S. Cities

Residents in the San Jose, CA metro area spend \$3,328 each month on the ten most common household bills, 62.2% above the national average. At the other end of the spectrum, households in the Buffalo, NY metro area average monthly bill payments of \$1,629 across the top ten categories, 18.7% below the average nationwide. The rankings of the top 50 U.S. cities (based on # of households), in order of most to least expensive, are as follows:

| 1  | San Jose, CA         | \$3,248 | 26 | Orlando, FL       | \$1,972 |    |
|----|----------------------|---------|----|-------------------|---------|----|
| 2  | New York, NY         | \$3,059 | 27 | Milwaukee, WI     | \$1,961 |    |
| 3  | Boston, MA           | \$2,963 | 28 | Houston, TX       | \$1,936 |    |
| 4  | San Francisco, CA    | \$2,946 | 29 | Columbus, OH      | \$1,932 |    |
| 5  | San Diego, CA        | \$2,689 | 30 | Jacksonville, FL  | \$1,923 |    |
| 6  | Washington           | \$2,686 | 31 | Fort Worth, TX    | \$1,922 |    |
| 7  | Los Angeles, CA      | \$2,672 | 32 | Minneapolis, MN   | \$1,910 |    |
| 8  | Seattle, WA          | \$2,572 | 33 | Pittsburgh, PA    | \$1,891 |    |
| 9  | Miami, FL            | \$2,482 | 34 | Omaha, NE         | \$1,875 |    |
| 10 | Austin, TX           | \$2,447 | 35 | Philadelphia, PA  | \$1,859 |    |
| 11 | Portland, OR         | \$2,424 | 36 | San Antonio, TX   | \$1,852 |    |
| 12 | Fort Lauderdale, FL  | \$2,292 | 37 | Indianapolis, IN  | \$1,813 | Í. |
| 13 | Denver, CO           | \$2,273 | 38 | Tucson, AZ        | \$1,798 |    |
| 14 | Atlanta, GA          | \$2,197 | 39 | Saint Louis, MO   | \$1,797 | ĺ. |
| 15 | Chicago, IL          | \$2,119 | 40 | Louisville, KY    | \$1,795 |    |
| 16 | Charlotte, NC        | \$2,115 | 41 | Cincinnati, OH    | \$1,786 |    |
| 17 | Sacramento, CA       | \$2,101 | 42 | Oklahoma City, OK | \$1,779 | ĺ. |
| 18 | Tampa, FL            | \$2,081 | 43 | Rochester, NY     | \$1,772 |    |
| 19 | Colorado Springs, CO | \$2,033 | 44 | Kansas City, MO   | \$1,754 | Ĺ  |
| 20 | Saint Paul, MN       | \$2,020 | 45 | Dayton, OH        | \$1,700 |    |
| 21 | Dallas, TX           | \$2,013 | 46 | Memphis, TN       | \$1,689 |    |
| 22 | Las Vegas, NV        | \$2,009 | 47 | Albuquerque, NM   | \$1,687 |    |
| 23 | Birmingham, AL       | \$2,005 | 48 | El Paso, TX       | \$1,675 |    |
| 24 | Phoenix, AZ          | \$2,004 | 49 | Cleveland, OH     | \$1,655 |    |
| 25 | Baltimore, MD        | \$1,987 | 50 | Detroit, MI       | \$1,634 |    |
|    |                      |         |    |                   |         |    |