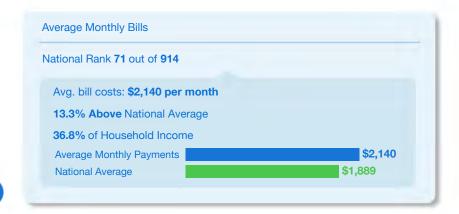

#### View doxolNSIGHTS for Olympia

| _   |                       |         |
|-----|-----------------------|---------|
| Was | shington Avg. Monthly | Bill    |
| 1   | Seattle               | \$2,553 |
| 2   | Bellingham            | \$2,152 |
| 3   | Olympia               | \$2,140 |
| 4   | Oak Harbor            | \$2,066 |
| 5   | Bremerton             | \$2,047 |
| 6   | Yakima                | \$2,017 |
| 7   | Ellensburg            | \$1,953 |
| 8   | Mount Vernon          | \$1,922 |
| 9   | Wenatchee             | \$1,860 |
| 10  | Kennewick             | \$1,854 |
| -11 | Port Angeles          | \$1,842 |
| 12  | Pullman               | \$1,786 |
| 13  | Walla Walla           | \$1,764 |
| 14  | Spokane               | \$1,757 |
| 15  | Centralia             | \$1,685 |
| 16  | Longview              | \$1,683 |
| 17  | Aberdeen              | \$1,643 |
| 18  | Othello               | \$1,623 |
| 19  | Shelton               | \$1,616 |
| 20  | Moses Lake            | \$1,578 |