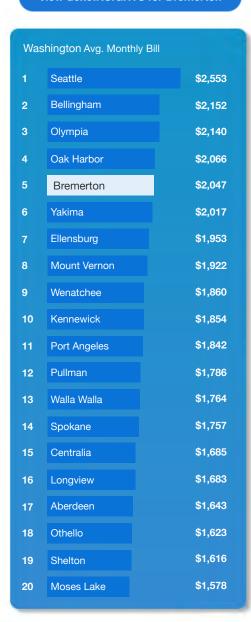

| 1  | Seattle      | \$2,553 | 11 | Port Angeles | \$1,842 |  |
|----|--------------|---------|----|--------------|---------|--|
| 2  | Bellingham   | \$2,152 | 12 | Pullman      | \$1,786 |  |
| 3  | Olympia      | \$2,140 | 13 | Walla Walla  | \$1,764 |  |
| 4  | Oak Harbor   | \$2,066 | 14 | Spokane      | \$1,757 |  |
| 5  | Bremerton    | \$2,047 | 15 | Centralia    | \$1,685 |  |
| 6  | Yakima       | \$2,017 | 16 | Longview     | \$1,683 |  |
| 7  | Ellensburg   | \$1,953 | 17 | Aberdeen     | \$1,643 |  |
| 8  | Mount Vernon | \$1,922 | 18 | Othello      | \$1,623 |  |
| 9  | Wenatchee    | \$1,860 | 19 | Shelton      | \$1,616 |  |
| 10 | Kennewick    | \$1,854 | 20 | Moses Lake   | \$1,578 |  |

#### View doxolNSIGHTS for Seattle

| Was | shington Avg. Monthly | y Bill  |
|-----|-----------------------|---------|
| 1   | Seattle               | \$2,553 |
| 2   | Bellingham            | \$2,152 |
| 3   | Olympia               | \$2,140 |
| 4   | Oak Harbor            | \$2,066 |
| 5   | Bremerton             | \$2,047 |
| 6   | Yakima                | \$2,017 |
| 7   | Ellensburg            | \$1,953 |
| 8   | Mount Vernon          | \$1,922 |
| 9   | Wenatchee             | \$1,860 |
| 10  | Kennewick             | \$1,854 |
| 11  | Port Angeles          | \$1,842 |
| 12  | Pullman               | \$1,786 |
| 13  | Walla Walla           | \$1,764 |
| 14  | Spokane               | \$1,757 |
| 15  | Centralia             | \$1,685 |
| 16  | Longview              | \$1,683 |
| 17  | Aberdeen              | \$1,643 |
| 18  | Othello               | \$1,623 |
| 19  | Shelton               | \$1,616 |
| 20  | Moses Lake            | \$1,578 |