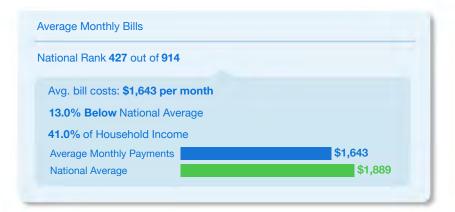

| ational Rank 22 out of 914                |         |
|-------------------------------------------|---------|
| Avg. bill costs: <b>\$2,553 per month</b> |         |
| 35.2% Above National Average              |         |
| 35.9% of Household Income                 |         |
| Average Monthly Payments                  | \$2,553 |
| National Average                          | \$1,889 |