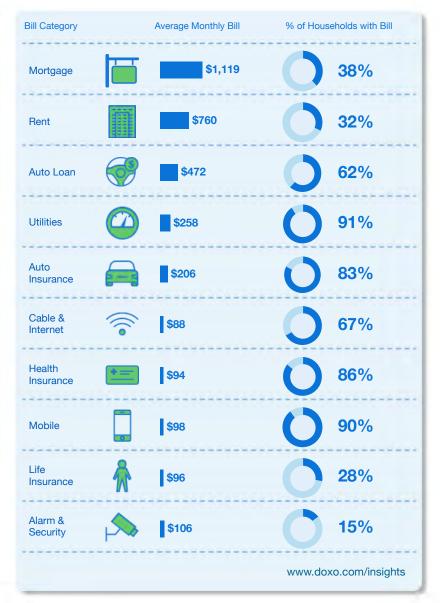

| Bill Category       | Average Monthly Bill | % of Households with Bill |
|---------------------|----------------------|---------------------------|
| Mortgage            | \$1,501              | 41%                       |
| Rent                | \$1,061              | 38%                       |
| Auto Loan           | \$537                | 76%                       |
| Utilities           | \$243                | 88%                       |
| Auto<br>Insurance   | \$189                | 76%                       |
| Cable & Internet    | \$114                | 92%                       |
| Health<br>Insurance | \$180                | 69%                       |
| Mobile              | \$98                 | 90%                       |
| Life<br>Insurance   | \$126                | 28%                       |
| Alarm & Security    | \$106                | 15%                       |
| **********          |                      | www.doxo.com/insights     |