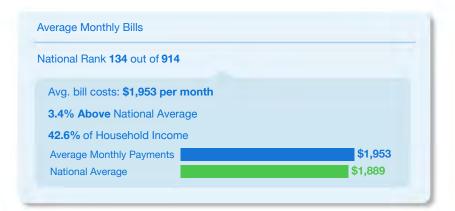

#### View doxolNSIGHTS for Ellensburg

| Was | shington Avg. Monthl | y Bill  |
|-----|----------------------|---------|
| 1   | Seattle              | \$2,553 |
| 2   | Bellingham           | \$2,152 |
| 3   | Olympia              | \$2,140 |
| 4   | Oak Harbor           | \$2,066 |
| 5   | Bremerton            | \$2,047 |
| 6   | Yakima               | \$2,017 |
| 7   | Ellensburg           | \$1,953 |
| 8   | Mount Vernon         | \$1,922 |
| 9   | Wenatchee            | \$1,860 |
| 10  | Kennewick            | \$1,854 |
| 11  | Port Angeles         | \$1,842 |
| 12  | Pullman              | \$1,786 |
| 13  | Walla Walla          | \$1,764 |
| 14  | Spokane              | \$1,757 |
| 15  | Centralia            | \$1,685 |
| 16  | Longview             | \$1,683 |
| 17  | Aberdeen             | \$1,643 |
| 18  | Othello              | \$1,623 |
| 19  | Shelton              | \$1,616 |
| 20  | Moses Lake           | \$1,578 |