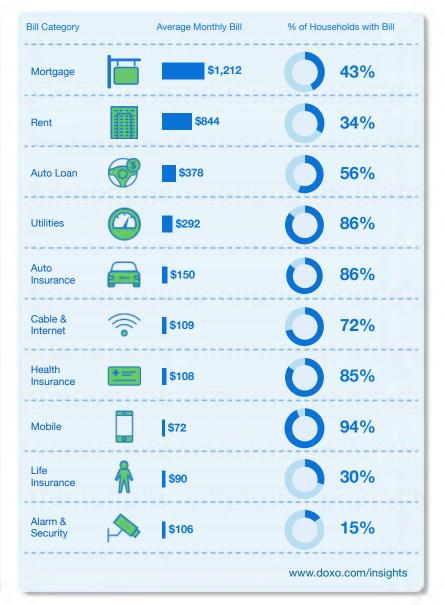

| Bill Category       | Average Monthly Bill | % of Households with Bill |
|---------------------|----------------------|---------------------------|
| Mortgage            | \$2,009              | 44%                       |
| Rent                | \$1,512              | 40%                       |
| Auto Loan           | \$438                | 65%                       |
| Utilities           | \$341                | 91%                       |
| Auto<br>Insurance   | \$225                | 82%                       |
| Cable & Internet    | \$113                | 65%                       |
| Health<br>Insurance | \$101                | 85%                       |
| Mobile              | \$94                 | 92%                       |
| Life<br>Insurance   | \$99                 | 26%                       |
| Alarm &<br>Security | \$103                | 18%                       |
|                     |                      | www.doxo.com/insights     |