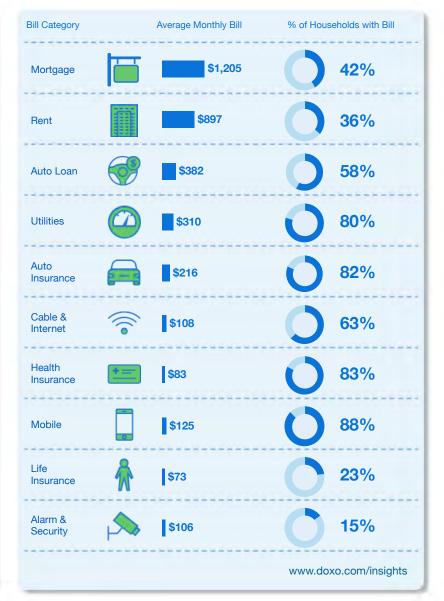

| Bill Category       | Average Monthly Bill | % of Households with Bill |
|---------------------|----------------------|---------------------------|
| Mortgage            | \$1,210              | 37%                       |
| Rent                | \$927                | 29%                       |
| Auto Loan           | \$435                | 62%                       |
| Utilities           | \$282                | 90%                       |
| Auto<br>Insurance   | \$337                | 83%                       |
| Cable & Internet    | \$122                | 67%                       |
| Health<br>Insurance | \$108                | 100%                      |
| Mobile              | \$98                 | 90%                       |
| Life<br>Insurance   | <b>†</b>   \$76      | 28%                       |
| Alarm &<br>Security | \$106                | 15%                       |
|                     |                      | www.doxo.com/insights     |