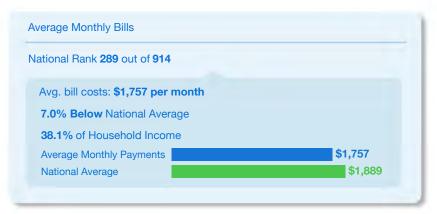

# **Port Angeles**

**View doxolNSIGHTS for Port Angeles** 

| ational Rank <b>203</b> out of <b>914</b> |         |
|-------------------------------------------|---------|
| Avg. bill costs: <b>\$1,842 per month</b> |         |
| 2.5% Below National Average               |         |
| 44.5% of Household Income                 |         |
| Average Monthly Payments                  | \$1,842 |
| National Average                          | \$1,889 |