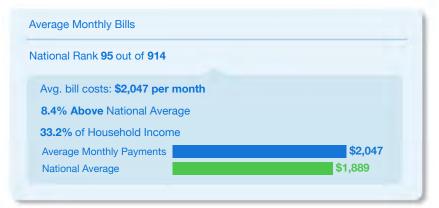

### The Most and Least Expensive Cities for Washington

| Top 5 Most   | Expensi                  | ve             |                                |
|--------------|--------------------------|----------------|--------------------------------|
| City         | Total Spend<br>Per Month | % HH<br>Income | % +/- than<br>National Average |
| Seattle      | \$2,553                  | 35.9%          | ▲ 35.2%                        |
| Bellingham   | \$2,152                  | 43.9%          | <b>▲ 13.9</b> %                |
| Olympia      | \$2,140                  | 36.8%          | <b>▲ 13.3</b> %                |
| Oak Harbor   | \$2,066                  | 37.8%          | <b>▲ 9.4</b> %                 |
| Bremerton    | \$2,047                  | 33.2%          | <b>▲ 8.4</b> %                 |
| <b></b> doxo |                          | www.d          | loxo.com/insights              |