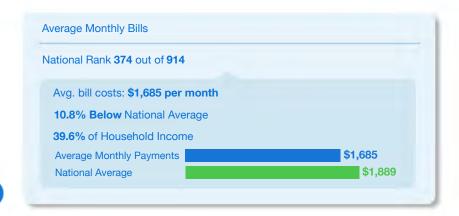

### **Centralia**

#### View doxolNSIGHTS for Centralia

| Was | shington Avg. Monthly | / Bill  |
|-----|-----------------------|---------|
| 1   | Seattle               | \$2,553 |
| 2   | Bellingham            | \$2,152 |
| 3   | Olympia               | \$2,140 |
| 4   | Oak Harbor            | \$2,066 |
| 5   | Bremerton             | \$2,047 |
| 6   | Yakima                | \$2,017 |
| 7   | Ellensburg            | \$1,953 |
| 8   | Mount Vernon          | \$1,922 |
| 9   | Wenatchee             | \$1,860 |
| 10  | Kennewick             | \$1,854 |
| -11 | Port Angeles          | \$1,842 |
| 12  | Pullman               | \$1,786 |
| 13  | Walla Walla           | \$1,764 |
| 14  | Spokane               | \$1,757 |
| 15  | Centralia             | \$1,685 |
| 16  | Longview              | \$1,683 |
| 17  | Aberdeen              | \$1,643 |
| 18  | Othello               | \$1,623 |
| 19  | Shelton               | \$1,616 |
| 20  | Moses Lake            | \$1,578 |