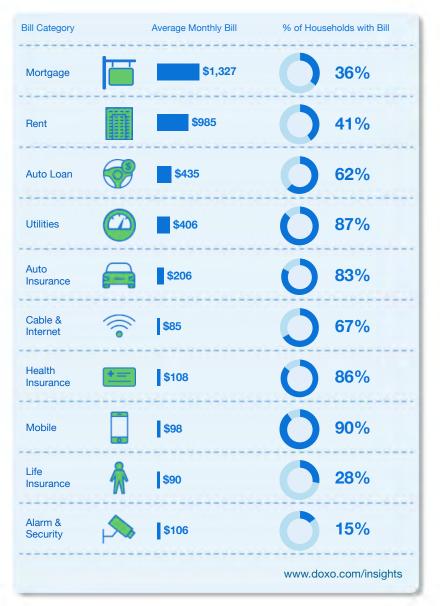

# **Mount Vernon**

View doxolNSIGHTS for Mount Vernon

| ational Rank 153 out of 914               |         |
|-------------------------------------------|---------|
| Avg. bill costs: <b>\$1,922 per month</b> |         |
| 1.7% Above National Average               |         |
| 36.6% of Household Income                 |         |
| Average Monthly Payments                  | \$1,922 |
| National Average                          | \$1,889 |

| Was | shington Avg. Monthly | Bill    |
|-----|-----------------------|---------|
| 1   | Seattle               | \$2,553 |
| 2   | Bellingham            | \$2,152 |
| 3   | Olympia               | \$2,140 |
| 4   | Oak Harbor            | \$2,066 |
| 5   | Bremerton             | \$2,047 |
| 6   | Yakima                | \$2,017 |
| 7   | Ellensburg            | \$1,953 |
| 8   | Mount Vernon          | \$1,922 |
| 9   | Wenatchee             | \$1,860 |
| 10  | Kennewick             | \$1,854 |
| -11 | Port Angeles          | \$1,842 |
| 12  | Pullman               | \$1,786 |
| 13  | Walla Walla           | \$1,764 |
| 14  | Spokane               | \$1,757 |
| 15  | Centralia             | \$1,685 |
| 16  | Longview              | \$1,683 |
| 17  | Aberdeen              | \$1,643 |
| 18  | Othello               | \$1,623 |
| 19  | Shelton               | \$1,616 |
| 20  | Moses Lake            | \$1,578 |
|     |                       |         |

| Bill Category       | Average Monthly Bill | % of Households with Bill |
|---------------------|----------------------|---------------------------|
| Mortgage            | \$1,427              | 43%                       |
| Rent                | \$1,105              | 31%                       |
| Auto Loan           | \$435                | 64%                       |
| Utilities           | \$316                | 92%                       |
| Auto<br>Insurance   | \$99                 | 82%                       |
| Cable & Internet    | \$95                 | 66%                       |
| Health<br>Insurance | \$158                | 85%                       |
| Mobile              | \$98                 | 91%                       |
| Life<br>Insurance   | \$36                 | 26%                       |
| Alarm &<br>Security | \$106                | 17%                       |
|                     |                      | www.doxo.com/insights     |