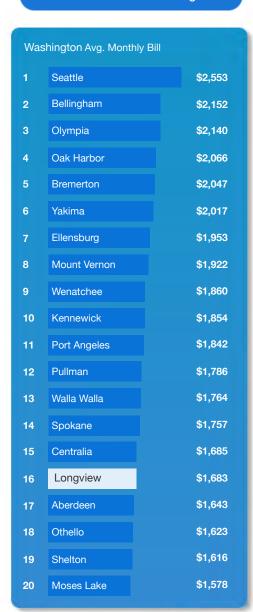

| 1  | Seattle      | \$2,553 | 11 | Port Angeles | \$1,842 |  |
|----|--------------|---------|----|--------------|---------|--|
| 2  | Bellingham   | \$2,152 | 12 | Pullman      | \$1,786 |  |
| 3  | Olympia      | \$2,140 | 13 | Walla Walla  | \$1,764 |  |
| 4  | Oak Harbor   | \$2,066 | 14 | Spokane      | \$1,757 |  |
| 5  | Bremerton    | \$2,047 | 15 | Centralia    | \$1,685 |  |
| 6  | Yakima       | \$2,017 | 16 | Longview     | \$1,683 |  |
| 7  | Ellensburg   | \$1,953 | 17 | Aberdeen     | \$1,643 |  |
| 8  | Mount Vernon | \$1,922 | 18 | Othello      | \$1,623 |  |
| 9  | Wenatchee    | \$1,860 | 19 | Shelton      | \$1,616 |  |
| 10 | Kennewick    | \$1,854 | 20 | Moses Lake   | \$1,578 |  |

### **Centralia**

#### View doxolNSIGHTS for Centralia

| Was | shington Avg. Monthly | / Bill  |
|-----|-----------------------|---------|
| 1   | Seattle               | \$2,553 |
| 2   | Bellingham            | \$2,152 |
| 3   | Olympia               | \$2,140 |
| 4   | Oak Harbor            | \$2,066 |
| 5   | Bremerton             | \$2,047 |
| 6   | Yakima                | \$2,017 |
| 7   | Ellensburg            | \$1,953 |
| 8   | Mount Vernon          | \$1,922 |
| 9   | Wenatchee             | \$1,860 |
| 10  | Kennewick             | \$1,854 |
| -11 | Port Angeles          | \$1,842 |
| 12  | Pullman               | \$1,786 |
| 13  | Walla Walla           | \$1,764 |
| 14  | Spokane               | \$1,757 |
| 15  | Centralia             | \$1,685 |
| 16  | Longview              | \$1,683 |
| 17  | Aberdeen              | \$1,643 |
| 18  | Othello               | \$1,623 |
| 19  | Shelton               | \$1,616 |
| 20  | Moses Lake            | \$1,578 |