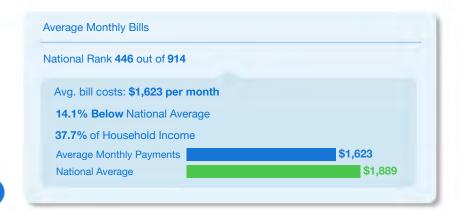

### **Othello**

#### **View doxolNSIGHTS for Othello**

| Was | Washington Avg. Monthly Bill |         |  |
|-----|------------------------------|---------|--|
| 1   | Seattle                      | \$2,553 |  |
| 2   | Bellingham                   | \$2,152 |  |
| 3   | Olympia                      | \$2,140 |  |
| 4   | Oak Harbor                   | \$2,066 |  |
| 5   | Bremerton                    | \$2,047 |  |
| 6   | Yakima                       | \$2,017 |  |
| 7   | Ellensburg                   | \$1,953 |  |
| 8   | Mount Vernon                 | \$1,922 |  |
| 9   | Wenatchee                    | \$1,860 |  |
| 10  | Kennewick                    | \$1,854 |  |
| -11 | Port Angeles                 | \$1,842 |  |
| 12  | Pullman                      | \$1,786 |  |
| 13  | Walla Walla                  | \$1,764 |  |

\$1,757

\$1,685

\$1,683

\$1,643

\$1,623

\$1,616

\$1,578

14

16

18

19

20

Spokane

Centralia

Longview

Aberdeen

Othello

Shelton

Moses Lake