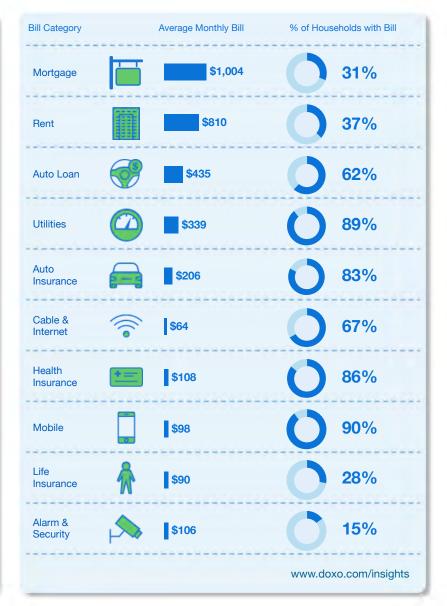

### **Othello**

#### **View doxolNSIGHTS for Othello**

| Was | Washington Avg. Monthly Bill |         |  |
|-----|------------------------------|---------|--|
| 1   | Seattle                      | \$2,553 |  |
| 2   | Bellingham                   | \$2,152 |  |
| 3   | Olympia                      | \$2,140 |  |
| 4   | Oak Harbor                   | \$2,066 |  |
| 5   | Bremerton                    | \$2,047 |  |
| 6   | Yakima                       | \$2,017 |  |
| 7   | Ellensburg                   | \$1,953 |  |
| 8   | Mount Vernon                 | \$1,922 |  |
| 9   | Wenatchee                    | \$1,860 |  |
| 10  | Kennewick                    | \$1,854 |  |
| -11 | Port Angeles                 | \$1,842 |  |
| 12  | Pullman                      | \$1,786 |  |
| 13  | Walla Walla                  | \$1,764 |  |

\$1,757

\$1,685

\$1,683

\$1,643

\$1,623

\$1,616

\$1,578

14

16

18

19

20

Spokane

Centralia

Longview

Aberdeen

Othello

Shelton

Moses Lake