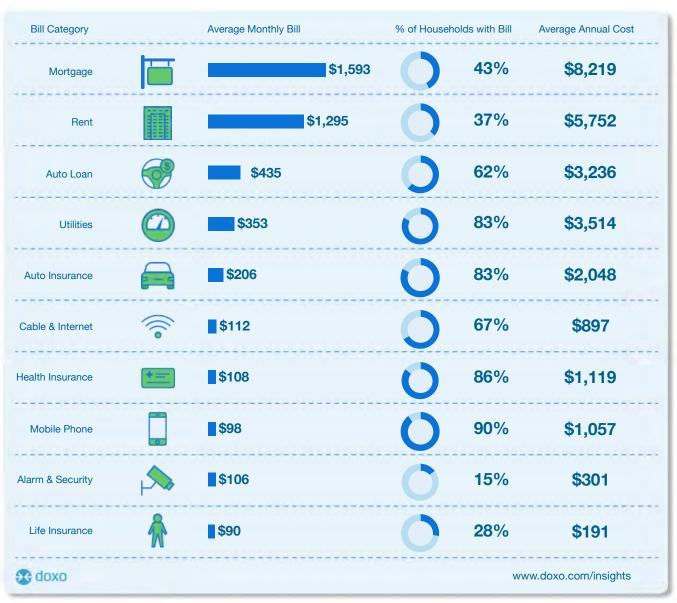

| Bill Category       | Average Monthly Bill | % of Households with Bill |
|---------------------|----------------------|---------------------------|
| Mortgage            | \$2,009              | 44%                       |
| Rent                | \$1,512              | 40%                       |
| Auto Loan           | \$438                | 65%                       |
| Utilities           | \$341                | 91%                       |
| Auto<br>Insurance   | \$225                | 82%                       |
| Cable & Internet    | \$113                | 65%                       |
| Health<br>Insurance | \$101                | 85%                       |
| Mobile              | \$94                 | 92%                       |
| Life<br>Insurance   | \$99                 | 26%                       |
| Alarm &<br>Security | \$103                | 18%                       |
|                     |                      | www.doxo.com/insights     |