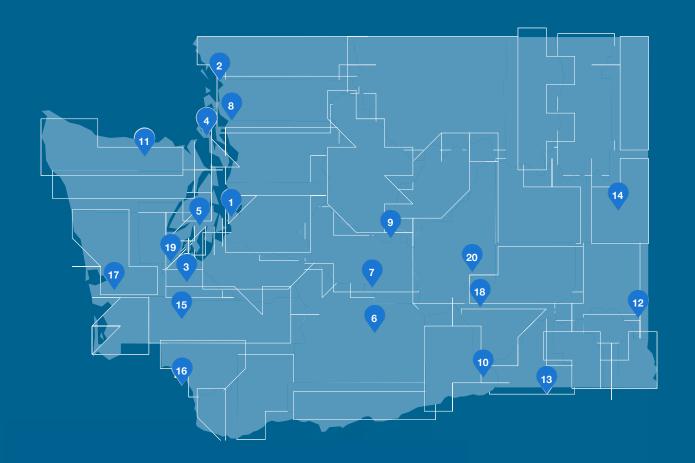

### **Washington State Map Rankings**

Residents of the Seattle metro area spend \$2,553 each month on the ten most common household bills, which is 35.2% higher than the national average of \$1,889. At the other end of the spectrum, households in the Moses Lake area average monthly bill payments of \$1,578 across the top ten categories, which is 16.5% below the national average. Rankings for 20 of the Census Bureau's Core Based Statistical Areas in Washington state are as follows:

| 1  | Seattle      | \$2,553 | 11 | Port Angeles | \$1,842 |  |
|----|--------------|---------|----|--------------|---------|--|
| 2  | Bellingham   | \$2,152 | 12 | Pullman      | \$1,786 |  |
| 3  | Olympia      | \$2,140 | 13 | Walla Walla  | \$1,764 |  |
| 4  | Oak Harbor   | \$2,066 | 14 | Spokane      | \$1,757 |  |
| 5  | Bremerton    | \$2,047 | 15 | Centralia    | \$1,685 |  |
| 6  | Yakima       | \$2,017 | 16 | Longview     | \$1,683 |  |
| 7  | Ellensburg   | \$1,953 | 17 | Aberdeen     | \$1,643 |  |
| 8  | Mount Vernon | \$1,922 | 18 | Othello      | \$1,623 |  |
| 9  | Wenatchee    | \$1,860 | 19 | Shelton      | \$1,616 |  |
| 10 | Kennewick    | \$1,854 | 20 | Moses Lake   | \$1,578 |  |