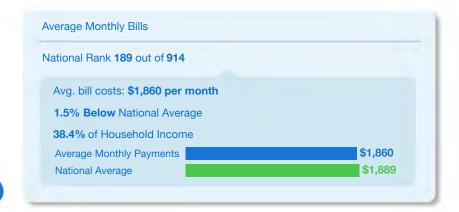

# **Mount Vernon**

View doxolNSIGHTS for Mount Vernon

| ational Rank 153 out of 914               |         |
|-------------------------------------------|---------|
| Avg. bill costs: <b>\$1,922 per month</b> |         |
| 1.7% Above National Average               |         |
| 36.6% of Household Income                 |         |
| Average Monthly Payments                  | \$1,922 |
| National Average                          | \$1,889 |