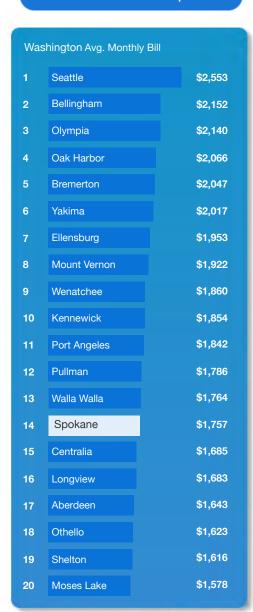

| 1  | Seattle      | \$2,553 | 11 | Port Angeles | \$1,842 |  |
|----|--------------|---------|----|--------------|---------|--|
| 2  | Bellingham   | \$2,152 | 12 | Pullman      | \$1,786 |  |
| 3  | Olympia      | \$2,140 | 13 | Walla Walla  | \$1,764 |  |
| 4  | Oak Harbor   | \$2,066 | 14 | Spokane      | \$1,757 |  |
| 5  | Bremerton    | \$2,047 | 15 | Centralia    | \$1,685 |  |
| 6  | Yakima       | \$2,017 | 16 | Longview     | \$1,683 |  |
| 7  | Ellensburg   | \$1,953 | 17 | Aberdeen     | \$1,643 |  |
| 8  | Mount Vernon | \$1,922 | 18 | Othello      | \$1,623 |  |
| 9  | Wenatchee    | \$1,860 | 19 | Shelton      | \$1,616 |  |
| 10 | Kennewick    | \$1,854 | 20 | Moses Lake   | \$1,578 |  |