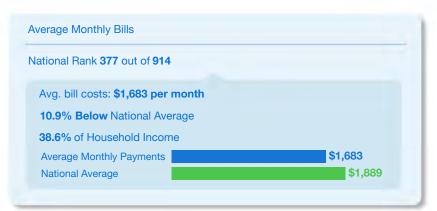

| \$868                | 29%                       |
| Auto Loan           | \$346                | 64%                       |
| Utilities           | \$230                | 91%                       |
| Auto<br>Insurance   | \$241                | 82%                       |
| Cable & Internet    | \$115                | 66%                       |
| Health<br>Insurance | \$108                | 100%                      |
| Mobile              | \$98                 | 91%                       |
| Life<br>Insurance   | \$90                 | 26%                       |
| Alarm & Security    | \$106                | 17%                       |
| *************       | *************        | www.doxo.com/insights     |



### Longview



#### View doxolNSIGHTS for Longview









### **Aberdeen**



#### **View doxolNSIGHTS for Aberdeen**

| Was | shington Avg. Month | y Bill  |
|-----|---------------------|---------|
| 1   | Seattle             | \$2,553 |
| 2   | Bellingham          | \$2,152 |
| 3   | Olympia             | \$2,140 |
| 4   | Oak Harbor          | \$2,066 |
| 5   | Bremerton           | \$2,047 |
| 6   | Yakima              | \$2,017 |
| 7   | Ellensburg          | \$1,953 |
| 8   | Mount Vernon        | \$1,922 |
| 9   | Wenatchee           | \$1,860 |
| 10  | Kennewick           | \$1,854 |
| 11  | Port Angeles        | \$1,842 |
| 12  | Pullman             | \$1,786 |
| 13  | Walla Walla         | \$1,764 |
| 14  | Spokane             | \$1,757 |
| 15  | Centralia           | \$1,685 |
| 16  | Longview            | \$1,683 |
| 17  | Aberd