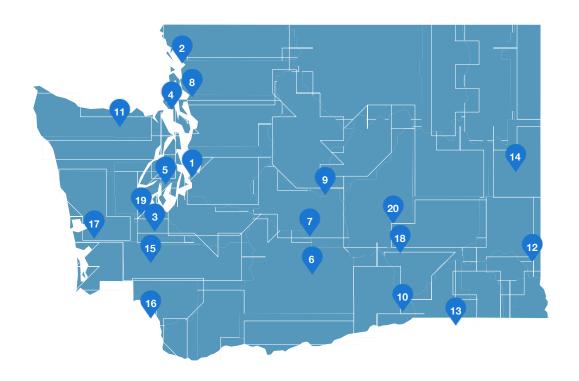

### **Washington State Map Rankings**

Residents of the Seattle metro area spend \$2,553 each month on the ten most common household bills, which is 35.2% higher than the national average of \$1,889. At the other end of the spectrum, households in the Moses Lake area average monthly bill payments of \$1,578 across the top ten categories, which is 16.5% below the national average. Rankings for 20 of the Census Bureau's Core Based Statistical Areas in Washington state are as follows:

| 1  | Seattle      | \$2,553 | 11 | Port Angeles | \$1,842 |  |
|----|--------------|---------|----|--------------|---------|--|
| 2  | Bellingham   | \$2,152 | 12 | Pullman      | \$1,786 |  |
| 3  | Olympia      | \$2,140 | 13 | Walla Walla  | \$1,764 |  |
| 4  | Oak Harbor   | \$2,066 | 14 | Spokane      | \$1,757 |  |
| 5  | Bremerton    | \$2,047 | 15 | Centralia    | \$1,685 |  |
| 6  | Yakima       | \$2,017 | 16 | Longview     | \$1,683 |  |
| 7  | Ellensburg   | \$1,953 | 17 | Aberdeen     | \$1,643 |  |
| 8  | Mount Vernon | \$1,922 | 18 | Othello      | \$1,623 |  |
| 9  | Wenatchee    | \$1,860 | 19 | Shelton      | \$1,616 |  |
| 10 | Kennewick    | \$1,854 | 20 | Moses Lake   | \$1,578 |  |