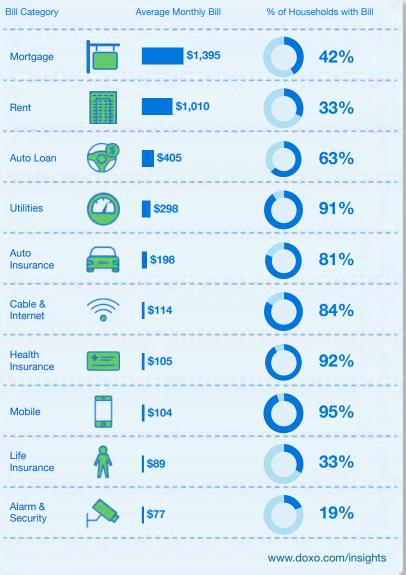

| Bill Category       | Average Monthly Bill | % of Households with Bill |  |
|---------------------|----------------------|---------------------------|--|
| Mortgage            | \$837                | 36%                       |  |
| Rent                | \$745                | 31%                       |  |
| Auto Loan           | \$395                | 79%                       |  |
| Utilities           | 2 \$252              | 99%                       |  |
| Auto<br>Insurance   | \$164                | 81%                       |  |
| Cable &<br>Internet | \$107                | 95%                       |  |
| Health<br>Insurance | \$89                 | 76%                       |  |
| Mobile              | \$106                | 96%                       |  |
| Life<br>Insurance   | \$75                 | 28%                       |  |
| Alarm & Security    | \$102                | 16%                       |  |
|                     |                      | www.doxo.com/insights     |  |