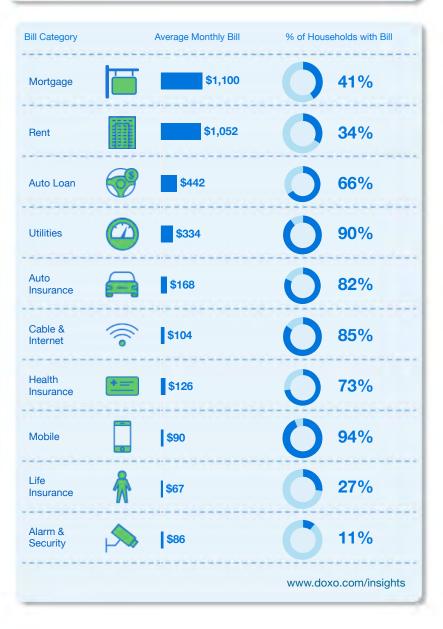

# Hawaii

#### View doxoINSIGHTS for Hawaii

| Bill Category       |                                                                                                                                                                                                                                                                                                                                                                                                                                                                                                                                                                                                                                                                                                                                                                                                                                                                                                                                                                                                                                                                                                                                                                                                                                                                                                                                                                                                                                                                                                                                                                                                                                                                                                                                                                                                                                                                                                                                                                                                                                                                                                                                | Average Monthly Bill | % of Households with Bill |
|---------------------|--------------------------------------------------------------------------------------------------------------------------------------------------------------------------------------------------------------------------------------------------------------------------------------------------------------------------------------------------------------------------------------------------------------------------------------------------------------------------------------------------------------------------------------------------------------------------------------------------------------------------------------------------------------------------------------------------------------------------------------------------------------------------------------------------------------------------------------------------------------------------------------------------------------------------------------------------------------------------------------------------------------------------------------------------------------------------------------------------------------------------------------------------------------------------------------------------------------------------------------------------------------------------------------------------------------------------------------------------------------------------------------------------------------------------------------------------------------------------------------------------------------------------------------------------------------------------------------------------------------------------------------------------------------------------------------------------------------------------------------------------------------------------------------------------------------------------------------------------------------------------------------------------------------------------------------------------------------------------------------------------------------------------------------------------------------------------------------------------------------------------------|----------------------|---------------------------|
| Mortgage            |                                                                                                                                                                                                                                                                                                                                                                                                                                                                                                                                                                                                                                                                                                                                                                                                                                                                                                                                                                                                                                                                                                                                                                                                                                                                                                                                                                                                                                                                                                                                                                                                                                                                                                                                                                                                                                                                                                                                                                                                                                                                                                                                | \$1,878              | 38%                       |
| Rent                | A DESCRIPTION OF THE PARTY OF T | \$1,617              | 39%                       |
| Auto Loan           |                                                                                                                                                                                                                                                                                                                                                                                                                                                                                                                                                                                                                                                                                                                                                                                                                                                                                                                                                                                                                                                                                                                                                                                                                                                                                                                                                                                                                                                                                                                                                                                                                                                                                                                                                                                                                                                                                                                                                                                                                                                                                                                                | \$443                | 79%                       |
| Utilities           |                                                                                                                                                                                                                                                                                                                                                                                                                                                                                                                                                                                                                                                                                                                                                                                                                                                                                                                                                                                                                                                                                                                                                                                                                                                                                                                                                                                                                                                                                                                                                                                                                                                                                                                                                                                                                                                                                                                                                                                                                                                                                                                                | \$540                | 84%                       |
| Auto<br>Insurance   |                                                                                                                                                                                                                                                                                                                                                                                                                                                                                                                                                                                                                                                                                                                                                                                                                                                                                                                                                                                                                                                                                                                                                                                                                                                                                                                                                                                                                                                                                                                                                                                                                                                                                                                                                                                                                                                                                                                                                                                                                                                                                                                                | \$246                | 83%                       |
| Cable &<br>Internet | ()<br>()                                                                                                                                                                                                                                                                                                                                                                                                                                                                                                                                                                                                                                                                                                                                                                                                                                                                                                                                                                                                                                                                                                                                                                                                                                                                                                                                                                                                                                                                                                                                                                                                                                                                                                                                                                                                                                                                                                                                                                                                                                                                                                                       | \$115                | 78%                       |
| Health<br>Insurance | •=                                                                                                                                                                                                                                                                                                                                                                                                                                                                                                                                                                                                                                                                                                                                                                                                                                                                                                                                                                                                                                                                                                                                                                                                                                                                                                                                                                                                                                                                                                                                                                                                                                                                                                                                                                                                                                                                                                                                                                                                                                                                                                                             | \$127                | 87%                       |
| Mobile              |                                                                                                                                                                                                                                                                                                                                                                                                                                                                                                                                                                                                                                                                                                                                                                                                                                                                                                                                                                                                                                                                                                                                                                                                                                                                                                                                                                                                                                                                                                                                                                                                                                                                                                                                                                                                                                                                                                                                                                                                                                                                                                                                | \$128                | 98%                       |
| Life<br>Insurance   | *                                                                                                                                                                                                                                                                                                                                                                                                                                                                                                                                                                                                                                                                                                                                                                                                                                                                                                                                                                                                                                                                                                                                                                                                                                                                                                                                                                                                                                                                                                                                                                                                                                                                                                                                                                                                                                                                                                                                                                                                                                                                                                                              | \$124                | 33%                       |
| Alarm &<br>Security |                                                                                                                                                                                                                                                                                                                                                                                                                                                                                                                                                                                                                                                                                                                                                                                                                                                                                                                                                                                                                                                                                                                                                                                                                                                                                                                                                                                                                                                                                                                                                                                                                                                                                                                                                                                                                                                                                                                                                                                                                                                                                                                                | \$84                 | 15%                       |
|                     |                                                                                                                                                                                                                                                                                                                                                                                                                                                                                                                                                                                                                                                                                                                                                                                                                                                                                                                                                                                                                                                                                                                                                                                                                                                                                                                                                                                                                                                                                                                                                                                                                                                                                                                                                                                                                                                                                                                                                                                                                                                                                                                                |                      | www.doxo.com/insights     |