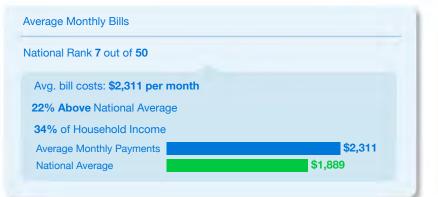

# Connecticut

#### View doxoINSIGHTS for Connecticut

| 3 |
|---|
|   |
|   |
|   |
| 3 |

| Bill Category       | Average Monthly Bill | % of Households with Bill |  |
|---------------------|----------------------|---------------------------|--|
| Mortgage            | \$1,711              | 45%                       |  |
| Rent                | \$1,180              | 33%                       |  |
| Auto Loan           | \$386                | 71%                       |  |
| Utilities           | \$408                | 95%                       |  |
| Auto<br>Insurance   | \$210                | 81%                       |  |
| Cable &             | \$127                | 85%                       |  |
| Health<br>Insurance | <b> </b> \$111       | 80%                       |  |
| Mobile              | \$88                 | 93%                       |  |
| Life<br>Insurance   | \$102                | 32%                       |  |
| Alarm & Security    | \$92                 | 18%                       |  |
|                     |                      | www.doxo.com/insights     |  |