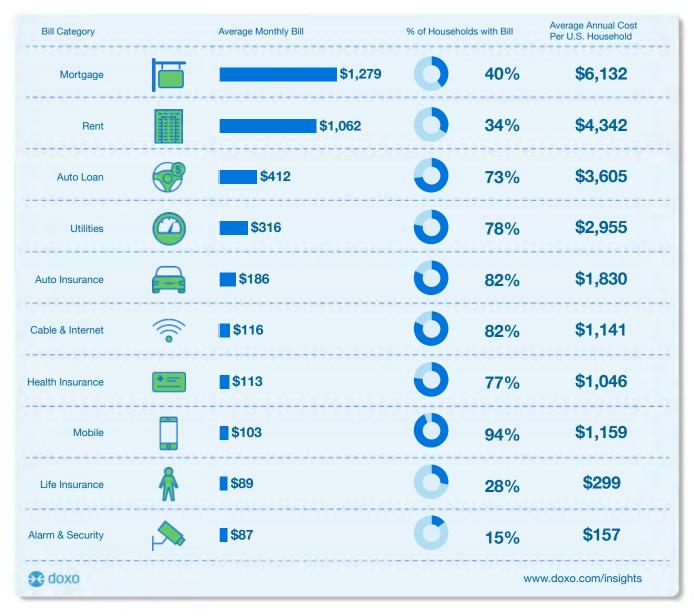

#### **Overall Bill Pay Market Size** (in billions)

While the total market size for US household bills is \$4.40 trillion per year, the United States of Bill Pay Report focuses on the ten most common household bills, which amount to \$2.91 trillion. These include Mortgage; Rent; Auto Loan; Utilities (electric, gas, water & sewer, and waste & recycling); Auto Insurance; Cable & Internet & Phone; Health Insurance; Mobile Phone; Alarm & Security; and Life Insurance.

# US Households spend **\$2.91** trillion annually on the ten most common household bills.

<sup>\*</sup> Other includes credit card payments, taxes and non-recurring fees like health care lab exoenses, and toll roads.

#### US Households spend \$2.91 trillion annually on 10 bill categories.

The average U.S. household spends **\$22,666** annually on bills.