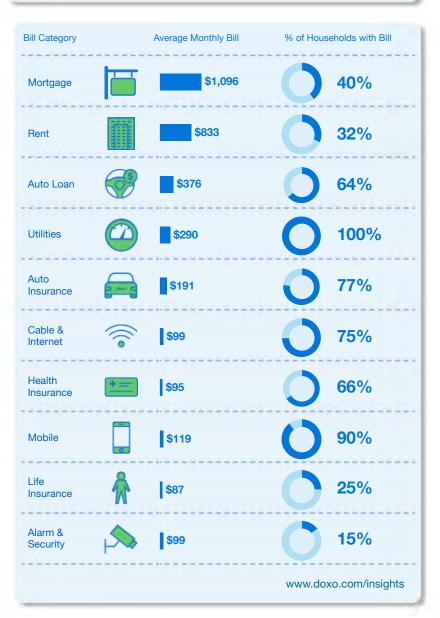

#### **Bill Category** Average Monthly Bill % of Households with Bill 39% \$875 Mortgage 30% Rent \$763 **67%** \$372 Auto Loan 100% Utilities \$303 Auto 87% \$187 Insurance Cable & **92%** $\sim$ \$107 Internet Health **81%** \$103 Insurance 97% Mobile \$134 Life 28% \$67 Insurance Alarm & 14% \$75 Security www.doxo.com/insights