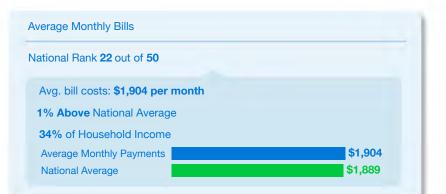

 Delaware Avg. Monthly Bill (minus housing)

 1
 Dover

 \$874

|      | The second s |              | Average Monthly E                                                                              | Bills                              |
|------|----------------------------------------------------------------------------------------------------------------|--------------|------------------------------------------------------------------------------------------------|------------------------------------|
|      |                                                                                                                |              | National Rank 18 c                                                                             | out of <b>50</b>                   |
|      | Floric<br>View doxolNSIGHTS                                                                                    |              | Avg. bill costs: \$<br>3% Above Natio<br>42% of Househo<br>Average Monthly<br>National Average | nal Avera<br>old Incom<br>Payments |
| Floi | rida Avg. Monthly Bill (mir                                                                                    | nus housing) | Bill Category                                                                                  | A                                  |
| 1    | Key West                                                                                                       | \$1,285      | Mortgage                                                                                       |                                    |
| 2    | North Port                                                                                                     | \$1,151      |                                                                                                |                                    |
| 3    | Crestview                                                                                                      | \$1,140      | Rent                                                                                           |                                    |
| 4    | Miami                                                                                                          | \$1,123      |                                                                                                |                                    |
| 5    | Okeechobee                                                                                                     | \$1,094      | Auto Loan                                                                                      | 9                                  |
| 6    | Pensacola                                                                                                      | \$1,082      |                                                                                                |                                    |
| 7    | Punta Gorda                                                                                                    | \$1,074      | Utilities                                                                                      | Ð                                  |
| 8    | Naples                                                                                                         | \$1,068      | Auto                                                                                           |                                    |
| 9    | The Villages                                                                                                   | \$1,059      | Insurance                                                                                      |                                    |
| 10   | Panama City                                                                                                    | \$1,053      | Cable & Internet                                                                               |                                    |
| 11   | Cape Coral                                                                                                     | \$1,040      |                                                                                                |                                    |
| 12   | Ocala                                                                                                          | \$1,032      | Health<br>Insurance                                                                            |                                    |
| 13   | Tallahassee                                                                                                    | \$1,022      |                                                                                                |                                    |
| 14   | Sebastian                                                                                                      | \$1,016      | Mobile                                                                                         | 0                                  |
| 15   | Lakeland                                                                                                       | \$1,007      | Life                                                                                           | 8                                  |
| 16   | Jacksonville                                                                                                   | \$1,004      | Insurance                                                                                      | K                                  |
| 17   | Gainesville                                                                                                    | \$993        | Alarm &                                                                                        |                                    |
| 18   | Orlando                                                                                                        | \$982        | Security                                                                                       |                                    |