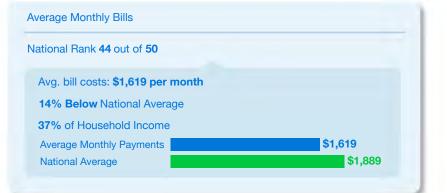

# Average Monthly Bills National Rank 43 out of 50 Avg. bill costs: \$1,622 per month 14% Below National Average 39% of Household Income Average Monthly Payments National Average \$1,622 National Average \$1,889