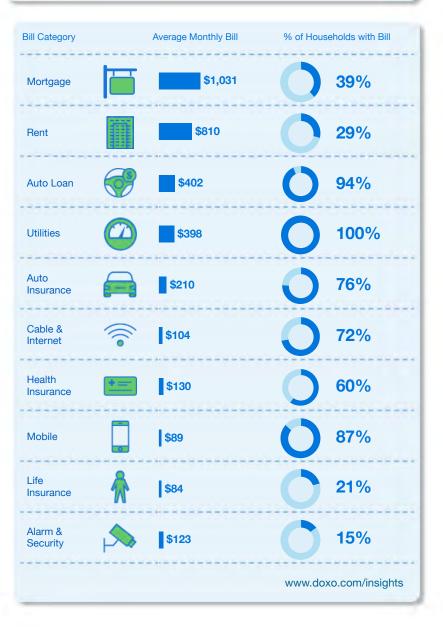

# 🤧 doxo

|                        |            | Average Monthly I                   | Bills                |                         |
|------------------------|------------|-------------------------------------|----------------------|-------------------------|
|                        |            | National Rank 31                    | out of <b>50</b>     |                         |
| lowa                   | a          | Avg. bill costs:                    | \$1,789 per month    |                         |
|                        |            | 5% Below Nation                     |                      |                         |
|                        |            | 36% of Househ                       |                      | \$1,789                 |
|                        |            | Average Monthly<br>National Average |                      | \$1,889                 |
| /iew doxolNSIGHT       | S for lowa |                                     |                      |                         |
|                        |            |                                     |                      |                         |
| /g. Monthly Bill (minu | s housing) | Bill Category                       | Average Monthly Bill | % of Households with Bi |
| torm Lake              | \$1,296    | Mortgage                            | \$979                | 43%                     |
| mes                    | \$1,267    |                                     |                      | 40 /0                   |
| ort Dodge              | \$1,171    | Rent                                | \$789                | 27%                     |
| arshalltown            | \$1,157    |                                     |                      |                         |
| skaloosa               | \$1,147    | Auto Loan                           | \$429                | 79%                     |
| uscatine               | \$1,134    |                                     | ·····                |                         |
| irfield                | \$1,102    | Utilities                           | \$281                | 97%                     |
| pirit Lake             | \$1,093    | Auto                                | \$181                | 78%                     |
| es Moines              | \$1,083    | Insurance                           |                      | 0 10 /10                |
| ason City              | \$1,083    | Cable &                             | \$108                | 82%                     |
| urlington              | \$1,039    |                                     |                      |                         |
| oux City               | \$1,035    | Health<br>Insurance                 | \$183                | 85%                     |
| ella                   | \$999      |                                     |                      |                         |
| aterloo                | \$984      | Mobile                              | \$132                | 86%                     |
| ort Madison            | \$984      | Life                                |                      | 33%                     |
| ıbuque                 | \$968      | Insurance                           | \$80                 | 3370                    |
| inton                  | \$957      | Alarm & Security                    | \$115                | 15%                     |
|                        |            |                                     |                      |                         |