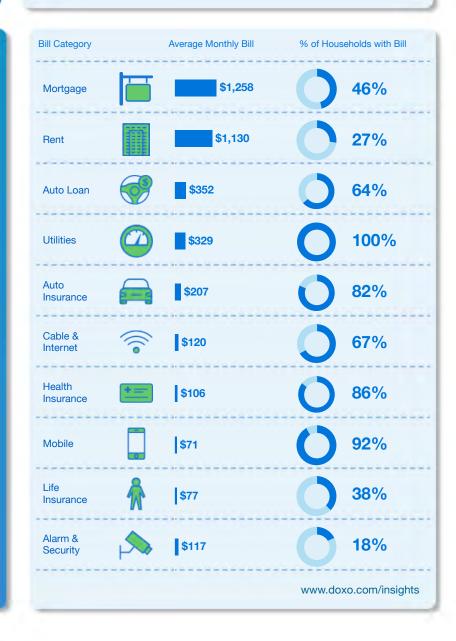

| Bill Category       | Average Monthly Bill | % of Households with Bill |  |
|---------------------|----------------------|---------------------------|--|
| Mortgage            | \$837                | 36%                       |  |
| Rent                | \$745                | 31%                       |  |
| Auto Loan           | \$395                | 79%                       |  |
| Utilities           | 2 \$252              | 99%                       |  |
| Auto<br>Insurance   | \$164                | 81%                       |  |
| Cable &<br>Internet | \$107                | 95%                       |  |
| Health<br>Insurance | \$89                 | 76%                       |  |
| Mobile              | \$106                | 96%                       |  |
| Life<br>Insurance   | \$75                 | 28%                       |  |
| Alarm & Security    | \$102                | 16%                       |  |
|                     |                      | www.doxo.com/insights     |  |