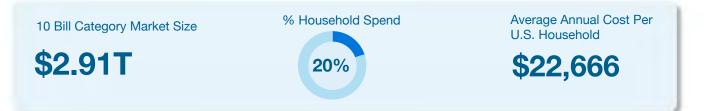

# US Households spend **\$2.91** trillion annually on the ten most common household bills.

<sup>\*</sup> Other includes credit card payments, taxes and non-recurring fees like health care lab exoenses, and toll roads.

#### US Households spend \$2.91 trillion annually on 10 bill categories.

The average U.S. household spends **\$22,666** annually on bills.