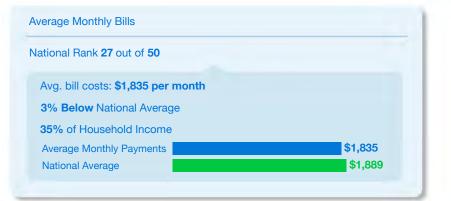

# 🤧 doxo

|          |                            |                | Average Monthly E                                                                              | Bills                  |                           |
|----------|----------------------------|----------------|------------------------------------------------------------------------------------------------|------------------------|---------------------------|
|          |                            |                | National Rank 11 c                                                                             | but of <b>50</b>       |                           |
|          | Colora                     |                | Avg. bill costs: \$<br>14% Above Nati<br>36% of Househe<br>Average Monthly<br>National Average | old Income<br>Payments | \$2,147<br>\$1,889        |
| Col      | orado Avg. Monthly Bill (n | ninus housing) | Bill Category                                                                                  | Average Monthly Bill   | % of Households with Bill |
| 1        | Fort Morgan                | \$1,349        | Mortgage                                                                                       | \$1,454                | 47%                       |
| 2        | Greeley                    | \$1,163        |                                                                                                | \$1,271                | 0.48%                     |
| 3        | Edwards                    | \$1,114        | Rent                                                                                           | \$1,271                | 34%                       |
| 4        | Glenwood Springs           | \$1,105        | Auto Loan                                                                                      | \$442                  | 66%                       |
| 5        | Breckenridge               | \$1,041        | Utilities                                                                                      | 2 \$290                | 93%                       |
| 6        | Steamboat Springs          | \$1,039        |                                                                                                |                        |                           |
| 7        | Denver                     | \$1,018        | Auto<br>Insurance                                                                              | \$201                  | 86%                       |
| 8        | Pueblo                     | \$997          | Cable &                                                                                        | \$107                  | 78%                       |
| 9        | Boulder                    | \$976          | Internet                                                                                       | •                      |                           |
| 10       | Canon City                 | \$975          | Health<br>Insurance                                                                            | \$138                  | 73%                       |
| 11       | Montrose                   | \$963          | Mobile                                                                                         | \$86                   | 95%                       |
| 12       | Fort Collins               | \$934<br>\$920 |                                                                                                |                        |                           |
| 13       | Durango<br>Grand Junction  | \$920<br>\$915 | Life<br>Insurance                                                                              | \$111                  | 26%                       |
| 14<br>15 | Craig                      | \$890          | Alarm &<br>Security                                                                            | \$99                   | 15%                       |
| 16       | Colorado Springs           | \$794          |                                                                                                |                        | www.doxo.com/insights     |