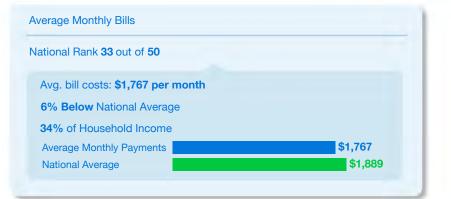

# 🤧 doxo

|                        |            | Average Monthly I                   | Bills                |                         |
|------------------------|------------|-------------------------------------|----------------------|-------------------------|
|                        |            | National Rank 31                    | out of <b>50</b>     |                         |
| lowa                   | a          | Avg. bill costs:                    | \$1,789 per month    |                         |
|                        |            | 5% Below Nation                     |                      |                         |
|                        |            | 36% of Househ                       |                      | \$1,789                 |
|                        |            | Average Monthly<br>National Average |                      | \$1,889                 |
| /iew doxolNSIGHT       | S for lowa |                                     |                      |                         |
|                        |            |                                     |                      |                         |
| /g. Monthly Bill (minu | s housing) | Bill Category                       | Average Monthly Bill | % of Households with Bi |
| torm Lake              | \$1,296    | Mortgage                            | \$979                | 43%                     |
| mes                    | \$1,267    |                                     |                      | 40 /0                   |
| ort Dodge              | \$1,171    | Rent                                | \$789                | 27%                     |
| arshalltown            | \$1,157    |                                     |                      |                         |
| skaloosa               | \$1,147    | Auto Loan                           | \$429                | 79%                     |
| uscatine               | \$1,134    |                                     | ·····                |                         |
| irfield                | \$1,102    | Utilities                           | \$281                | 97%                     |
| pirit Lake             | \$1,093    | Auto                                | \$181                | 78%                     |
| es Moines              | \$1,083    | Insurance                           |                      | 0 10 /10                |
| ason City              | \$1,083    | Cable &                             | \$108                | 82%                     |
| urlington              | \$1,039    |                                     |                      |                         |
| oux City               | \$1,035    | Health<br>Insurance                 | \$183                | 85%                     |
| ella                   | \$999      |                                     |                      |                         |
| aterloo                | \$984      | Mobile                              | \$132                | 86%                     |
| ort Madison            | \$984      | Life                                |                      | 33%                     |
| ıbuque                 | \$968      | Insurance                           | \$80                 | 3370                    |
| inton                  | \$957      | Alarm & Security                    | \$115                | 15%                     |
|                        |            |                                     |                      |                         |