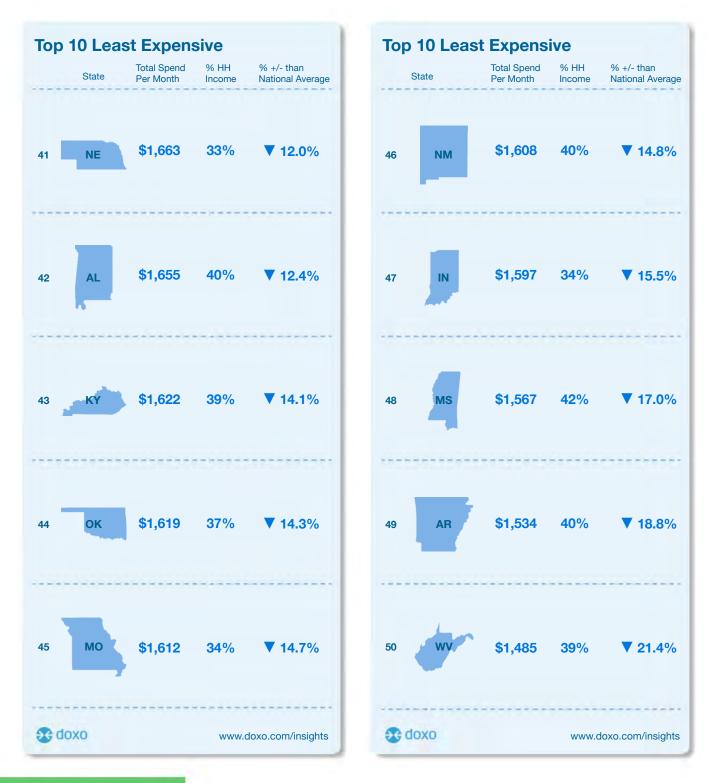

#### Monthly Average Cost of the 10 Most Common Household Bills by State

Hawaiians spend \$2,731 each month on the ten most common household bills, 44.6% above the national average. At the other end of the spectrum, households in West Virginia average monthly bill payments of \$1,485 across the top ten categories, 21.4% below the average nationwide. The most expensive and least expensive states are illustrated below.

#### The Least Expensive States for Household Bills

View doxoINSIGHTS for Alabama

|              | State | Total Spend<br>Per Month | % HH<br>Income | % +/- than<br>National Average |    | State | Total Spend<br>Per Month | % HH<br>Income | % +/- than<br>National Average |
|--------------|-------|--------------------------|----------------|--------------------------------|----|-------|--------------------------|----------------|--------------------------------|
|              | н     | \$2,731                  | 41%            | ▲ 44.6%                        | 26 | MT    | \$1,835                  | 42%            | ▼ 2.8%                         |
|              | NJ    | \$2,562                  | 36%            | ▲ 35.7%                        | 27 | ND    | \$1,835                  | 35%            | ▼ 2.9%                         |
|              | CA    | \$2,529                  | 39%            | ▲ 33.9%                        | 28 | GA    | \$1,833                  | 38%            | ▼ 3.0%                         |
|              | AK    | \$2,484                  | 38%            | ▲ 31.5%                        | 29 | LA    | \$1,832                  | 45%            | ▼ 3.0%                         |
| 5            | MA    | \$2,464                  | 36%            | ▲ 30.5%                        | 30 | AZ    | \$1,829                  | 37%            | ▼ 3.1%                         |
| 6            | MD    | \$2,356                  | 33%            | ▲ 24.7%                        | 31 | IA    | \$1,789                  | 36%            | ▼ 5.3%                         |
|              | СТ    | \$2,311                  | 34%            | ▲ 22.3%                        | 32 | NC    | \$1,768                  | 39%            | ▼ 6.4%                         |
|              | NY    | \$2,252                  | 37%            | ▲ 19.2%                        | 33 | PA    | \$1,767                  | 34%            | ▼ 6.4%                         |
| 9            | WA    | \$2,199                  | 36%            | ▲ 16.4%                        | 34 | MI    | \$1,734                  | 36%            | ▼ 8.2%                         |
| 10           | NH    | \$2,188                  | 34%            | ▲ 15.8%                        | 35 | KS    | \$1,727                  | 34%            | ▼ 8.6%                         |
| 11           | СО    | \$2,147                  | 36%            | ▲ 13.7%                        | 36 | ID    | \$1,698                  | 38%            | ▼ 10.1%                        |
| 12           | RI    | \$2,147                  | 39%            | ▲ 13.6%                        | 37 | SD    | \$1,691                  | 36%            | ▼ 10.5%                        |
| 13           | WY    | \$2,107                  | 41%            | ▲ 11.5%                        | 38 | SC    | \$1,690                  | 39%            | ▼ 10.5%                        |
| 14           | VA    | \$2,101                  | 33%            | ▲ 11.2%                        | 39 | ОН    | \$1,666                  | 35%            | ▼ 11.8%                        |
| 15           | VT    | \$2,073                  | 41%            | ▲ 9.8%                         | 40 | TN    | \$1,663                  | 38%            | ▼ 11.9%                        |
| 16           | OR    | \$2.071                  | 40%            | ▲ 9.6%                         | 41 | NE    | \$1,663                  | 33%            | ▼ 12.0%                        |
| 17           | MN    | \$2,007                  | 34%            | ▲ 6.3%                         | 42 | AL    | \$1,655                  | 40%            | ▼ 12.4%                        |
|              | FL    | \$1,943                  | 42%            | ▲ 2.9%                         | 43 | KY    | \$1,622                  | 39%            | ▼ 14.1%                        |
|              | IL    | \$1,934                  | 34%            | ▲ 2.4%                         | 44 | ОК    | \$1,619                  | 37%            | ▼ 14.3%                        |
|              | NV    | \$1,928                  | 39%            | ▲ 2.1%                         | 45 | МО    | \$1,612                  | 34%            | ▼ 14.7%                        |
|              | WI    | \$1,923                  | 38%            | ▲ 1.8%                         | 46 | NM    | \$1,608                  | 40%            | ▼ 14.8%                        |
|              | DE    | \$1,904                  | 34%            | ▲ 0.8%                         | 47 | IN    | \$1,597                  | 34%            | ▼ 15.5%                        |
|              | ME    | \$1,900                  | 40%            | ▲ 0.6%                         | 48 | MS    | \$1,567                  | 42%            | ▼ 17.0%                        |
|              | TX    | \$1,883                  | 36%            | ▼ 0.3%                         | 49 | AR    | \$1,534                  | 40%            | ▼ 18.8%                        |
|              | UT    | \$1,844                  | 32%            | ▼ 2.4%                         | 50 | WV    | \$1,485                  | 39%            | ▼ 21.4%                        |
| <b>9</b> 8 d |       |                          |                | oxo.com/insights               | 88 | doxi  |                          | www.de         | oxo.com/insights               |