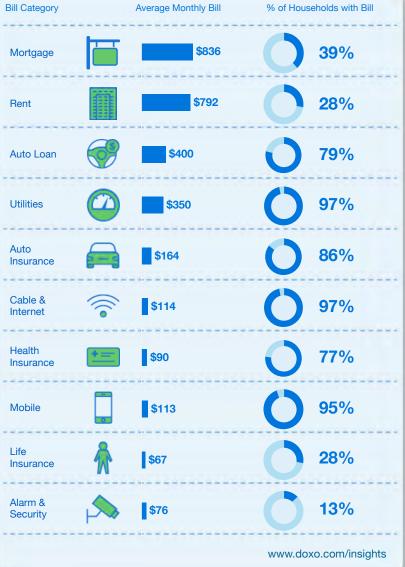

| Bill Category       | Average Monthly Bill | % of Households with Bill |  |
|---------------------|----------------------|---------------------------|--|
| Mortgage            | \$837                | 36%                       |  |
| Rent                | \$745                | 31%                       |  |
| Auto Loan           | \$395                | 79%                       |  |
| Utilities           | 2 \$252              | 99%                       |  |
| Auto<br>Insurance   | \$164                | 81%                       |  |
| Cable &<br>Internet | \$107                | 95%                       |  |
| Health<br>Insurance | \$89                 | 76%                       |  |
| Mobile              | \$106                | 96%                       |  |
| Life<br>Insurance   | \$75                 | 28%                       |  |
| Alarm & Security    | \$102                | 16%                       |  |
|                     |                      | www.doxo.com/insights     |  |