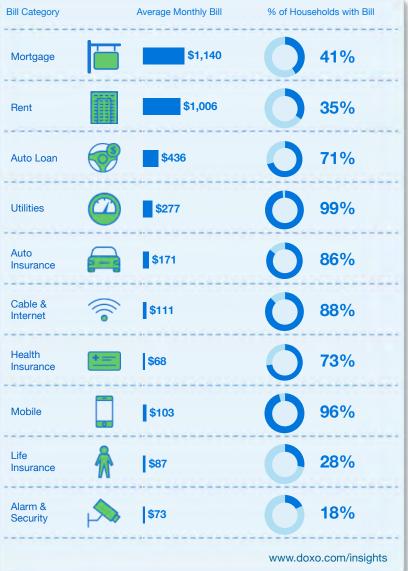

# Average Monthly Bills National Rank 43 out of 50 Avg. bill costs: \$1,622 per month 14% Below National Average 39% of Household Income Average Monthly Payments National Average \$1,622 National Average \$1,889

#### **Bill Category** Average Monthly Bill % of Households with Bill 39% \$875 Mortgage 30% Rent \$763 **67%** \$372 Auto Loan 100% Utilities \$303 Auto 87% \$187 Insurance Cable & **92%** $\sim$ \$107 Internet Health **81%** \$103 Insurance 97% Mobile \$134 Life 28% \$67 Insurance Alarm & 14% \$75 Security www.doxo.com/insights