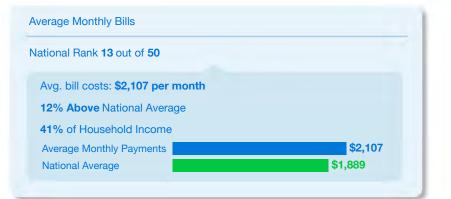

#### States Ranked by Monthly Bill Pay Amount

Below is a state by state breakdown that includes the average amount spent per month on the ten most common household bills, the percentage of household income these bills amount to, and how the spend for each state compares to the national average. The findings take into account the average amount paid per month for the ten most common household bills, including: Mortgage; Rent; Auto Loan; Utilities (electric, gas, water & sewer, and waste & recycling); Auto Insurance; Cable & Internet & Phone; Health Insurance; Mobile Phone; Alarm & Security; and Life Insurance.

|              | State | Total Spend<br>Per Month | % HH<br>Income | % +/- than<br>National Average |    | State | Total Spend<br>Per Month | % HH<br>Income | % +/- than<br>National Average |
|--------------|-------|--------------------------|----------------|--------------------------------|----|-------|--------------------------|----------------|--------------------------------|
|              | н     | \$2,731                  | 41%            | ▲ 44.6%                        | 26 | MT    | \$1,835                  | 42%            | ▼ 2.8%                         |
|              | NJ    | \$2,562                  | 36%            | ▲ 35.7%                        | 27 | ND    | \$1,835                  | 35%            | ▼ 2.9%                         |
|              | CA    | \$2,529                  | 39%            | ▲ 33.9%                        | 28 | GA    | \$1,833                  | 38%            | ▼ 3.0%                         |
|              | AK    | \$2,484                  | 38%            | ▲ 31.5%                        | 29 | LA    | \$1,832                  | 45%            | ▼ 3.0%                         |
| 5            | MA    | \$2,464                  | 36%            | ▲ 30.5%                        | 30 | AZ    | \$1,829                  | 37%            | ▼ 3.1%                         |
| 6            | MD    | \$2,356                  | 33%            | ▲ 24.7%                        | 31 | IA    | \$1,789                  | 36%            | ▼ 5.3%                         |
|              | СТ    | \$2,311                  | 34%            | ▲ 22.3%                        | 32 | NC    | \$1,768                  | 39%            | ▼ 6.4%                         |
|              | NY    | \$2,252                  | 37%            | ▲ 19.2%                        | 33 | PA    | \$1,767                  | 34%            | ▼ 6.4%                         |
| 9            | WA    | \$2,199                  | 36%            | ▲ 16.4%                        | 34 | MI    | \$1,734                  | 36%            | ▼ 8.2%                         |
| 10           | NH    | \$2,188                  | 34%            | ▲ 15.8%                        | 35 | KS    | \$1,727                  | 34%            | ▼ 8.6%                         |
| 11           | СО    | \$2,147                  | 36%            | ▲ 13.7%                        | 36 | ID    | \$1,698                  | 38%            | ▼ 10.1%                        |
| 12           | RI    | \$2,147                  | 39%            | ▲ 13.6%                        | 37 | SD    | \$1,691                  | 36%            | ▼ 10.5%                        |
| 13           | WY    | \$2,107                  | 41%            | ▲ 11.5%                        | 38 | SC    | \$1,690                  | 39%            | ▼ 10.5%                        |
| 14           | VA    | \$2,101                  | 33%            | ▲ 11.2%                        | 39 | ОН    | \$1,666                  | 35%            | ▼ 11.8%                        |
| 15           | VT    | \$2,073                  | 41%            | ▲ 9.8%                         | 40 | TN    | \$1,663                  | 38%            | ▼ 11.9%                        |
| 16           | OR    | \$2.071                  | 40%            | ▲ 9.6%                         | 41 | NE    | \$1,663                  | 33%            | ▼ 12.0%                        |
| 17           | MN    | \$2,007                  | 34%            | ▲ 6.3%                         | 42 | AL    | \$1,655                  | 40%            | ▼ 12.4%                        |
|              | FL    | \$1,943                  | 42%            | ▲ 2.9%                         | 43 | KY    | \$1,622                  | 39%            | ▼ 14.1%                        |
|              | IL    | \$1,934                  | 34%            | ▲ 2.4%                         | 44 | ОК    | \$1,619                  | 37%            | ▼ 14.3%                        |
|              | NV    | \$1,928                  | 39%            | ▲ 2.1%                         | 45 | МО    | \$1,612                  | 34%            | ▼ 14.7%                        |
|              | WI    | \$1,923                  | 38%            | ▲ 1.8%                         | 46 | NM    | \$1,608                  | 40%            | ▼ 14.8%                        |
|              | DE    | \$1,904                  | 34%            | ▲ 0.8%                         | 47 | IN    | \$1,597                  | 34%            | ▼ 15.5%                        |
|              | ME    | \$1,900                  | 40%            | ▲ 0.6%                         | 48 | MS    | \$1,567                  | 42%            | ▼ 17.0%                        |
|              | TX    | \$1,883                  | 36%            | ▼ 0.3%                         | 49 | AR    | \$1,534                  | 40%            | ▼ 18.8%                        |
|              | UT    | \$1,844                  | 32%            | ▼ 2.4%                         | 50 | WV    | \$1,485                  | 39%            | ▼ 21.4%                        |
| <b>9</b> 8 d |       |                          |                | oxo.com/insights               | 88 | doxi  |                          | www.de         | oxo.com/insights               |