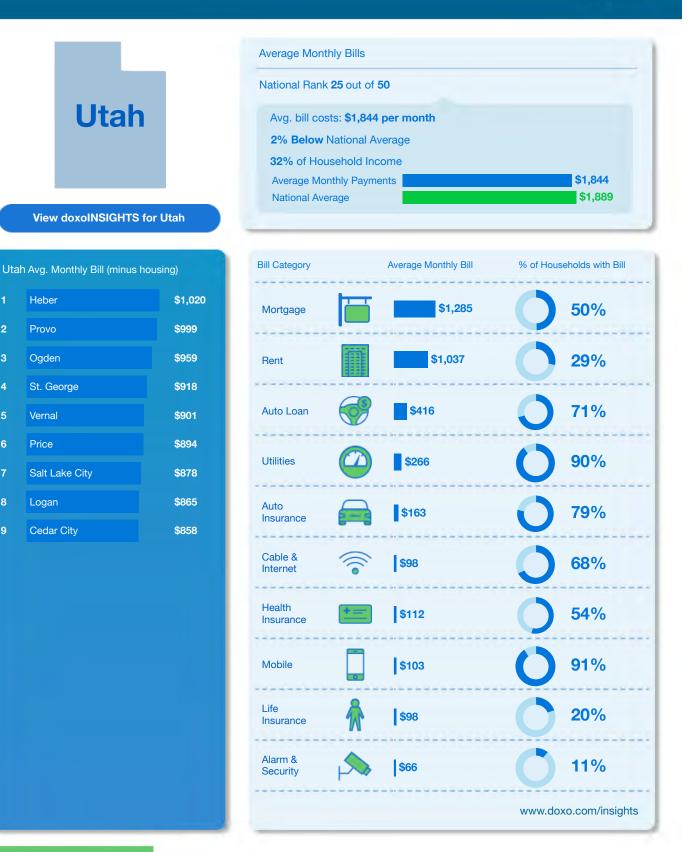

# Average Monthly Bills National Rank 42 out of 50 Avg. bill costs: \$1,655 per month 12% Below National Average 40% of Household Income Average Monthly Payments Stational Average Stational Avera

Alabama Avg. Monthly Bill (minus housing) Alexander City \$1,236 Fort Payne \$1,179 3 Talladega \$1,155 Montgomery \$1,089 5 Mobile \$1,089 Auburn \$1,081 Albertville \$1,072 Daphne \$1,072 8 \$1,070 9 Birmingham \$1,064 10 Selma \$1,064 Atmore \$1,053 12 Gadsden \$1,049 13 Tuscaloosa Enterprise \$1,026 \$1,024 Eufaula \$1,023 16 Ozark \$1,019 Cullman \$1,016 18 Dothan

View doxoINSIGHTS for Alaska

| Bill Category       | Average Monthly Bill | % of Households with Bill |
|---------------------|----------------------|---------------------------|
| Mortgage            | \$1,505              | 40%                       |
| Rent                | \$1,244              | 33%                       |
| Auto Loan           | \$485                | 90%                       |
| Utilities           | \$428                | 100%                      |
| Auto<br>Insurance   | \$262                | 83%                       |
| Cable &<br>Internet | <b>*</b> \$148       | 78%                       |
| Health<br>Insurance | \$124                | 79%                       |
| Mobile              | \$149                | 83%                       |
| Life<br>Insurance   | \$124                | 35%                       |
| Alarm &<br>Security | \$43                 | 15%                       |
|                     |                      | www.doxo.com/insights     |

Alaska Avg. Monthly Bill (minus housing)

| 1 | Fairbanks | \$1,562 |
|---|-----------|---------|
| 2 | Juneau    | \$1,331 |
| 3 | Ketchikan | \$1,330 |
| 4 | Anchorage | \$1,309 |