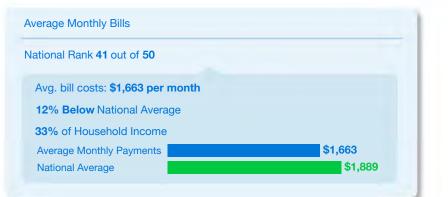

# Average Monthly Bills National Rank 43 out of 50 Avg. bill costs: \$1,622 per month 14% Below National Average 39% of Household Income Average Monthly Payments National Average \$1,622 National Average \$1,889