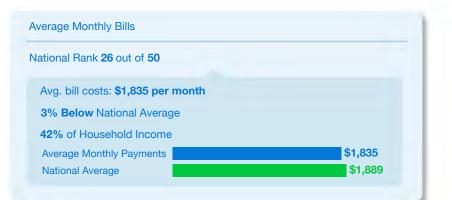

# 🤧 doxo

|                        |            | Average Monthly I                   | Bills                |                         |
|------------------------|------------|-------------------------------------|----------------------|-------------------------|
|                        |            | National Rank 31                    | out of <b>50</b>     |                         |
| lowa                   | a          | Avg. bill costs:                    | \$1,789 per month    |                         |
|                        |            | 5% Below Nation                     |                      |                         |
|                        |            | 36% of Househ                       |                      | \$1,789                 |
|                        |            | Average Monthly<br>National Average |                      | \$1,889                 |
| /iew doxolNSIGHT       | S for lowa |                                     |                      |                         |
|                        |            |                                     |                      |                         |
| /g. Monthly Bill (minu | s housing) | Bill Category                       | Average Monthly Bill | % of Households with Bi |
| torm Lake              | \$1,296    | Mortgage                            | \$979                | 43%                     |
| mes                    | \$1,267    |                                     |                      | 40 /0                   |
| ort Dodge              | \$1,171    | Rent                                | \$789                | 27%                     |
| arshalltown            | \$1,157    |                                     |                      |                         |
| skaloosa               | \$1,147    | Auto Loan                           | \$429                | 79%                     |
| uscatine               | \$1,134    |                                     | ·····                |                         |
| irfield                | \$1,102    | Utilities                           | \$281                | 97%                     |
| pirit Lake             | \$1,093    | Auto                                | \$181                | 78%                     |
| es Moines              | \$1,083    | Insurance                           |                      | 0 10 /10                |
| ason City              | \$1,083    | Cable &                             | \$108                | 82%                     |
| urlington              | \$1,039    |                                     |                      |                         |
| oux City               | \$1,035    | Health<br>Insurance                 | \$183                | 85%                     |
| ella                   | \$999      |                                     |                      |                         |
| aterloo                | \$984      | Mobile                              | \$132                | 86%                     |
| ort Madison            | \$984      | Life                                |                      | 33%                     |
| ıbuque                 | \$968      | Insurance                           | \$80                 | 3370                    |
| inton                  | \$957      | Alarm & Security                    | \$115                | 15%                     |
|                        |            |                                     |                      |                         |