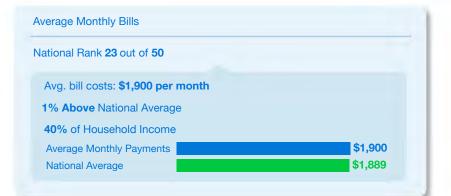

 Delaware Avg. Monthly Bill (minus housing)

 1
 Dover

 \$874

|      | The second s |              | Average Monthly E                                                                              | Bills                              |
|------|----------------------------------------------------------------------------------------------------------------|--------------|------------------------------------------------------------------------------------------------|------------------------------------|
|      |                                                                                                                |              | National Rank 18 c                                                                             | out of <b>50</b>                   |
|      | Floric<br>View doxolNSIGHTS                                                                                    |              | Avg. bill costs: \$<br>3% Above Natio<br>42% of Househo<br>Average Monthly<br>National Average | nal Avera<br>old Incom<br>Payments |
| Floi | rida Avg. Monthly Bill (mir                                                                                    | nus housing) | Bill Category                                                                                  | A                                  |
| 1    | Key West                                                                                                       | \$1,285      | Mortgage                                                                                       |                                    |
| 2    | North Port                                                                                                     | \$1,151      |                                                                                                |                                    |
| 3    | Crestview                                                                                                      | \$1,140      | Rent                                                                                           |                                    |
| 4    | Miami                                                                                                          | \$1,123      |                                                                                                |                                    |
| 5    | Okeechobee                                                                                                     | \$1,094      | Auto Loan                                                                                      | 9                                  |
| 6    | Pensacola                                                                                                      | \$1,082      |                                                                                                |                                    |
| 7    | Punta Gorda                                                                                                    | \$1,074      | Utilities                                                                                      | Ð                                  |
| 8    | Naples                                                                                                         | \$1,068      | Auto                                                                                           |                                    |
| 9    | The Villages                                                                                                   | \$1,059      | Insurance                                                                                      |                                    |
| 10   | Panama City                                                                                                    | \$1,053      | Cable & Internet                                                                               |                                    |
| 11   | Cape Coral                                                                                                     | \$1,040      |                                                                                                |                                    |
| 12   | Ocala                                                                                                          | \$1,032      | Health<br>Insurance                                                                            |                                    |
| 13   | Tallahassee                                                                                                    | \$1,022      |                                                                                                |                                    |
| 14   | Sebastian                                                                                                      | \$1,016      | Mobile                                                                                         | 0                                  |
| 15   | Lakeland                                                                                                       | \$1,007      | Life                                                                                           | 8                                  |
| 16   | Jacksonville                                                                                                   | \$1,004      | Insurance                                                                                      | K                                  |
| 17   | Gainesville                                                                                                    | \$993        | Alarm &                                                                                        |                                    |
| 18   | Orlando                                                                                                        | \$982        | Security                                                                                       |                                    |