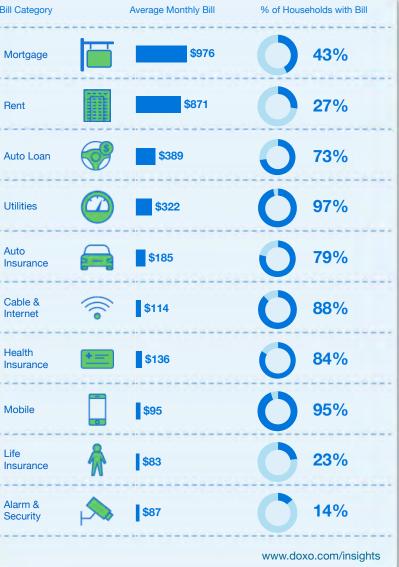

#### **Bill Category** Average Monthly Bill % of Households with Bill 39% \$875 Mortgage 30% Rent \$763 **67%** \$372 Auto Loan 100% Utilities \$303 Auto 87% \$187 Insurance Cable & **92%** $\sim$ \$107 Internet Health **81%** \$103 Insurance 97% Mobile \$134 Life 28% \$67 Insurance Alarm & 14% \$75 Security www.doxo.com/insights