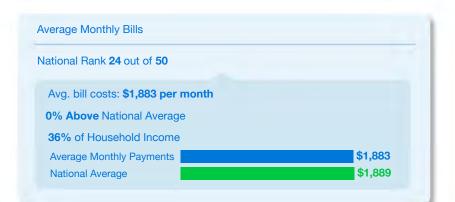

#### States Ranked by Monthly Bill Pay Amount

Below is a state by state breakdown that includes the average amount spent per month on the ten most common household bills, the percentage of household income these bills amount to, and how the spend for each state compares to the national average. The findings take into account the average amount paid per month for the ten most common household bills, including: Mortgage; Rent; Auto Loan; Utilities (electric, gas, water & sewer, and waste & recycling); Auto Insurance; Cable & Internet & Phone; Health Insurance; Mobile Phone; Alarm & Security; and Life Insurance.

|              | State | Total Spend<br>Per Month | % HH<br>Income | % +/- than<br>National Average |    | State | Total Spend<br>Per Month | % HH<br>Income | % +/- than<br>National Average |
|--------------|-------|--------------------------|----------------|--------------------------------|----|-------|--------------------------|----------------|--------------------------------|
|              | н     | \$2,731                  | 41%            | ▲ 44.6%                        | 26 | MT    | \$1,835                  | 42%            | ▼ 2.8%                         |
|              | NJ    | \$2,562                  | 36%            | ▲ 35.7%                        | 27 | ND    | \$1,835                  | 35%            | ▼ 2.9%                         |
|              | CA    | \$2,529                  | 39%            | ▲ 33.9%                        | 28 | GA    | \$1,833                  | 38%            | ▼ 3.0%                         |
|              | AK    | \$2,484                  | 38%            | ▲ 31.5%                        | 29 | LA    | \$1,832                  | 45%            | ▼ 3.0%                         |
| 5            | MA    | \$2,464                  | 36%            | ▲ 30.5%                        | 30 | AZ    | \$1,829                  | 37%            | ▼ 3.1%                         |
| 6            | MD    | \$2,356                  | 33%            | ▲ 24.7%                        | 31 | IA    | \$1,789                  | 36%            | ▼ 5.3%                         |
|              | СТ    | \$2,311                  | 34%            | ▲ 22.3%                        | 32 | NC    | \$1,768                  | 39%            | ▼ 6.4%                         |
|              | NY    | \$2,252                  | 37%            | ▲ 19.2%                        | 33 | PA    | \$1,767                  | 34%            | ▼ 6.4%                         |
| 9            | WA    | \$2,199                  | 36%            | ▲ 16.4%                        | 34 | MI    | \$1,734                  | 36%            | ▼ 8.2%                         |
| 10           | NH    | \$2,188                  | 34%            | ▲ 15.8%                        | 35 | KS    | \$1,727                  | 34%            | ▼ 8.6%                         |
| 11           | СО    | \$2,147                  | 36%            | ▲ 13.7%                        | 36 | ID    | \$1,698                  | 38%            | ▼ 10.1%                        |
| 12           | RI    | \$2,147                  | 39%            | ▲ 13.6%                        | 37 | SD    | \$1,691                  | 36%            | ▼ 10.5%                        |
| 13           | WY    | \$2,107                  | 41%            | ▲ 11.5%                        | 38 | SC    | \$1,690                  | 39%            | ▼ 10.5%                        |
| 14           | VA    | \$2,101                  | 33%            | ▲ 11.2%                        | 39 | ОН    | \$1,666                  | 35%            | ▼ 11.8%                        |
| 15           | VT    | \$2,073                  | 41%            | ▲ 9.8%                         | 40 | TN    | \$1,663                  | 38%            | ▼ 11.9%                        |
| 16           | OR    | \$2.071                  | 40%            | ▲ 9.6%                         | 41 | NE    | \$1,663                  | 33%            | ▼ 12.0%                        |
| 17           | MN    | \$2,007                  | 34%            | ▲ 6.3%                         | 42 | AL    | \$1,655                  | 40%            | ▼ 12.4%                        |
|              | FL    | \$1,943                  | 42%            | ▲ 2.9%                         | 43 | KY    | \$1,622                  | 39%            | ▼ 14.1%                        |
|              | IL    | \$1,934                  | 34%            | ▲ 2.4%                         | 44 | ОК    | \$1,619                  | 37%            | ▼ 14.3%                        |
|              | NV    | \$1,928                  | 39%            | ▲ 2.1%                         | 45 | МО    | \$1,612                  | 34%            | ▼ 14.7%                        |
|              | WI    | \$1,923                  | 38%            | ▲ 1.8%                         | 46 | NM    | \$1,608                  | 40%            | ▼ 14.8%                        |
|              | DE    | \$1,904                  | 34%            | ▲ 0.8%                         | 47 | IN    | \$1,597                  | 34%            | ▼ 15.5%                        |
|              | ME    | \$1,900                  | 40%            | ▲ 0.6%                         | 48 | MS    | \$1,567                  | 42%            | ▼ 17.0%                        |
|              | TX    | \$1,883                  | 36%            | ▼ 0.3%                         | 49 | AR    | \$1,534                  | 40%            | ▼ 18.8%                        |
|              | UT    | \$1,844                  | 32%            | ▼ 2.4%                         | 50 | WV    | \$1,485                  | 39%            | ▼ 21.4%                        |
| <b>9</b> 8 d |       |                          |                | oxo.com/insights               | 88 | doxi  |                          | www.de         | oxo.com/insights               |