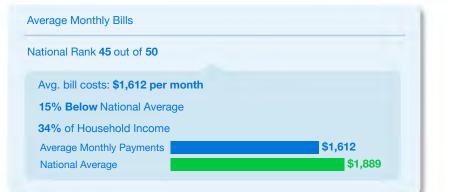

# Average Monthly Bills National Rank 43 out of 50 Avg. bill costs: \$1,622 per month 14% Below National Average 39% of Household Income Average Monthly Payments National Average \$1,622 National Average \$1,889