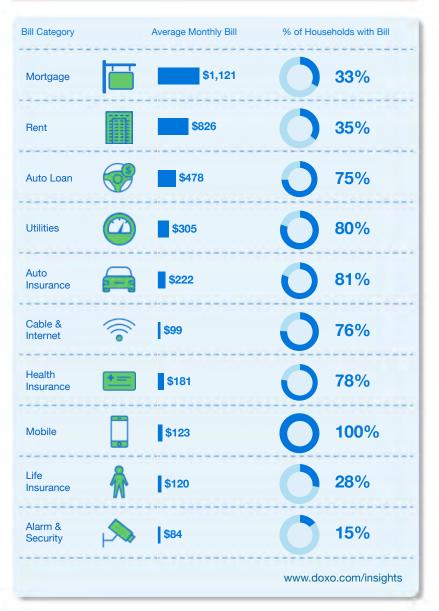

# 🤧 doxo

|          |                            |                | Average Monthly E                                                                              | Bills                  |                           |
|----------|----------------------------|----------------|------------------------------------------------------------------------------------------------|------------------------|---------------------------|
|          |                            |                | National Rank 11 c                                                                             | but of <b>50</b>       |                           |
|          | Colora                     |                | Avg. bill costs: \$<br>14% Above Nati<br>36% of Househe<br>Average Monthly<br>National Average | old Income<br>Payments | \$2,147<br>\$1,889        |
| Col      | orado Avg. Monthly Bill (n | ninus housing) | Bill Category                                                                                  | Average Monthly Bill   | % of Households with Bill |
| 1        | Fort Morgan                | \$1,349        | Mortgage                                                                                       | \$1,454                | 47%                       |
| 2        | Greeley                    | \$1,163        |                                                                                                | \$1,271                | 0.48%                     |
| 3        | Edwards                    | \$1,114        | Rent                                                                                           | \$1,271                | 34%                       |
| 4        | Glenwood Springs           | \$1,105        | Auto Loan                                                                                      | \$442                  | 66%                       |
| 5        | Breckenridge               | \$1,041        | Utilities                                                                                      | 2 \$290                | 93%                       |
| 6        | Steamboat Springs          | \$1,039        |                                                                                                |                        |                           |
| 7        | Denver                     | \$1,018        | Auto<br>Insurance                                                                              | \$201                  | 86%                       |
| 8        | Pueblo                     | \$997          | Cable &                                                                                        | \$107                  | 78%                       |
| 9        | Boulder                    | \$976          | Internet                                                                                       | •                      |                           |
| 10       | Canon City                 | \$975          | Health<br>Insurance                                                                            | \$138                  | 73%                       |
| 11       | Montrose                   | \$963          | Mobile                                                                                         | \$86                   | 95%                       |
| 12       | Fort Collins               | \$934<br>\$920 |                                                                                                |                        |                           |
| 13       | Durango<br>Grand Junction  | \$920<br>\$915 | Life<br>Insurance                                                                              | \$111                  | 26%                       |
| 14<br>15 | Craig                      | \$890          | Alarm &<br>Security                                                                            | \$99                   | 15%                       |
| 16       | Colorado Springs           | \$794          |                                                                                                |                        | www.doxo.com/insights     |