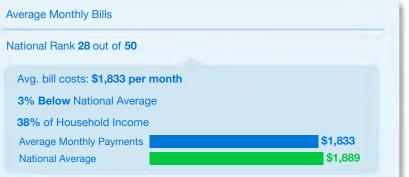

#### Monthly Average Cost of the 10 Most Common Household Bills by State

Hawaiians spend \$2,731 each month on the ten most common household bills, 44.6% above the national average. At the other end of the spectrum, households in West Virginia average monthly bill payments of \$1,485 across the top ten categories, 21.4% below the average nationwide. The most expensive and least expensive states are illustrated below.

# Hawaii