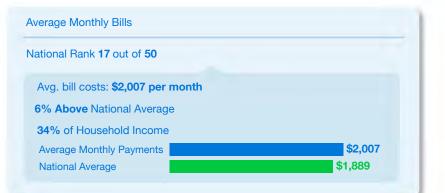

# 🤧 doxo

|                        |            | Average Monthly I                   | Bills                |                         |
|------------------------|------------|-------------------------------------|----------------------|-------------------------|
|                        |            | National Rank 31                    | out of <b>50</b>     |                         |
| lowa                   | a          | Avg. bill costs:                    | \$1,789 per month    |                         |
|                        |            | 5% Below Nation                     |                      |                         |
|                        |            | 36% of Househ                       |                      | \$1,789                 |
|                        |            | Average Monthly<br>National Average |                      | \$1,889                 |
| /iew doxolNSIGHT       | S for lowa |                                     |                      |                         |
|                        |            |                                     |                      |                         |
| /g. Monthly Bill (minu | s housing) | Bill Category                       | Average Monthly Bill | % of Households with Bi |
| torm Lake              | \$1,296    | Mortgage                            | \$979                | 43%                     |
| mes                    | \$1,267    |                                     |                      | 40 /0                   |
| ort Dodge              | \$1,171    | Rent                                | \$789                | 27%                     |
| arshalltown            | \$1,157    |                                     |                      |                         |
| skaloosa               | \$1,147    | Auto Loan                           | \$429                | 79%                     |
| uscatine               | \$1,134    |                                     | ·····                |                         |
| irfield                | \$1,102    | Utilities                           | \$281                | 97%                     |
| pirit Lake             | \$1,093    | Auto                                | \$181                | 78%                     |
| es Moines              | \$1,083    | Insurance                           |                      | 0 10 /10                |
| ason City              | \$1,083    | Cable &                             | \$108                | 82%                     |
| urlington              | \$1,039    |                                     |                      |                         |
| oux City               | \$1,035    | Health<br>Insurance                 | \$183                | 85%                     |
| ella                   | \$999      |                                     |                      |                         |
| aterloo                | \$984      | Mobile                              | \$132                | 86%                     |
| ort Madison            | \$984      | Life                                |                      | 33%                     |
| ıbuque                 | \$968      | Insurance                           | \$80                 | 3370                    |
| inton                  | \$957      | Alarm & Security                    | \$115                | 15%                     |
|                        |            |                                     |                      |                         |