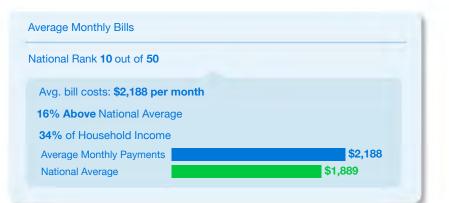

#### US Households spend \$2.91 trillion annually on 10 bill categories.

The average U.S. household spends **\$22,666** annually on bills.

#### States Ranked by Monthly Bill Pay Amount

Below is a state by state breakdown that includes the average amount spent per month on the ten most common household bills, the percentage of household income these bills amount to, and how the spend for each state compares to the national average. The findings take into account the average amount paid per month for the ten most common household bills, including: Mortgage; Rent; Auto Loan; Utilities (electric, gas, water & sewer, and waste & recycling); Auto Insurance; Cable & Internet & Phone; Health Insurance; Mobile Phone; Alarm & Security; and Life Insurance.

|              | State | Total Spend<br>Per Month | % HH<br>Income | % +/- than<br>National Average |    | State | Total Spend<br>Per Month | % HH<br>Income | % +/- than<br>National Average |
|--------------|-------|--------------------------|----------------|--------------------------------|----|-------|--------------------------|----------------|--------------------------------|
|              | н     | \$2,731                  | 41%            | ▲ 44.6%                        | 26 | MT    | \$1,835                  | 42%            | ▼ 2.8%                         |
|              | NJ    | \$2,562                  | 36%            | ▲ 35.7%                        | 27 | ND    | \$1,835                  | 35%            | ▼ 2.9%                         |
|              | CA    | \$2,529                  | 39%            | ▲ 33.9%                        | 28 | GA    | \$1,833                  | 38%            | ▼ 3.0%                         |
|              | AK    | \$2,484                  | 38%            | ▲ 31.5%                        | 29 | LA    | \$1,832                  | 45%            | ▼ 3.0%                         |
| 5            | MA    | \$2,464                  | 36%            | ▲ 30.5%                        | 30 | AZ    | \$1,829                  | 37%            | ▼ 3.1%                         |
| 6            | MD    | \$2,356                  | 33%            | ▲ 24.7%                        | 31 | IA    | \$1,789                  | 36%            | ▼ 5.3%                         |
|              | СТ    | \$2,311                  | 34%            | ▲ 22.3%                        | 32 | NC    | \$1,768                  | 39%            | ▼ 6.4%                         |
|              | NY    | \$2,252                  | 37%            | ▲ 19.2%                        | 33 | PA    | \$1,767                  | 34%            | ▼ 6.4%                         |
| 9            | WA    | \$2,199                  | 36%            | ▲ 16.4%                        | 34 | MI    | \$1,734                  | 36%            | ▼ 8.2%                         |
| 10           | NH    | \$2,188                  | 34%            | ▲ 15.8%                        | 35 | KS    | \$1,727                  | 34%            | ▼ 8.6%                         |
| 11           | СО    | \$2,147                  | 36%            | ▲ 13.7%                        | 36 | ID    | \$1,698                  | 38%            | ▼ 10.1%                        |
| 12           | RI    | \$2,147                  | 39%            | ▲ 13.6%                        | 37 | SD    | \$1,691                  | 36%            | ▼ 10.5%                        |
| 13           | WY    | \$2,107                  | 41%            | ▲ 11.5%                        | 38 | SC    | \$1,690                  | 39%            | ▼ 10.5%                        |
| 14           | VA    | \$2,101                  | 33%            | ▲ 11.2%                        | 39 | ОН    | \$1,666                  | 35%            | ▼ 11.8%                        |
| 15           | VT    | \$2,073                  | 41%            | ▲ 9.8%                         | 40 | TN    | \$1,663                  | 38%            | ▼ 11.9%                        |
| 16           | OR    | \$2.071                  | 40%            | ▲ 9.6%                         | 41 | NE    | \$1,663                  | 33%            | ▼ 12.0%                        |
| 17           | MN    | \$2,007                  | 34%            | ▲ 6.3%                         | 42 | AL    | \$1,655                  | 40%            | ▼ 12.4%                        |
|              | FL    | \$1,943                  | 42%            | ▲ 2.9%                         | 43 | KY    | \$1,622                  | 39%            | ▼ 14.1%                        |
|              | IL    | \$1,934                  | 34%            | ▲ 2.4%                         | 44 | ОК    | \$1,619                  | 37%            | ▼ 14.3%                        |
|              | NV    | \$1,928                  | 39%            | ▲ 2.1%                         | 45 | МО    | \$1,612                  | 34%            | ▼ 14.7%                        |
|              | WI    | \$1,923                  | 38%            | ▲ 1.8%                         | 46 | NM    | \$1,608                  | 40%            | ▼ 14.8%                        |
|              | DE    | \$1,904                  | 34%            | ▲ 0.8%                         | 47 | IN    | \$1,597                  | 34%            | ▼ 15.5%                        |
|              | ME    | \$1,900                  | 40%            | ▲ 0.6%                         | 48 | MS    | \$1,567                  | 42%            | ▼ 17.0%                        |
|              | TX    | \$1,883                  | 36%            | ▼ 0.3%                         | 49 | AR    | \$1,534                  | 40%            | ▼ 18.8%                        |
|              | UT    | \$1,844                  | 32%            | ▼ 2.4%                         | 50 | WV    | \$1,485                  | 39%            | ▼ 21.4%                        |
| <b>9</b> 8 d |       |                          |                | oxo.com/insights               | 88 | doxi  |                          | www.de         | oxo.com/insights               |