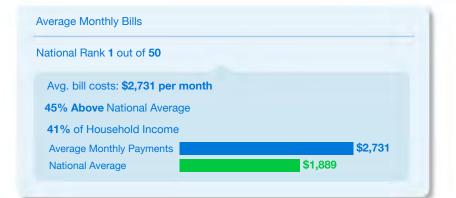

#### Monthly Average Cost of the 10 Most Common Household Bills by State

Hawaiians spend \$2,731 each month on the ten most common household bills, 44.6% above the national average. At the other end of the spectrum, households in West Virginia average monthly bill payments of \$1,485 across the top ten categories, 21.4% below the average nationwide. The most expensive and least expensive states are illustrated below.

# Hawaii