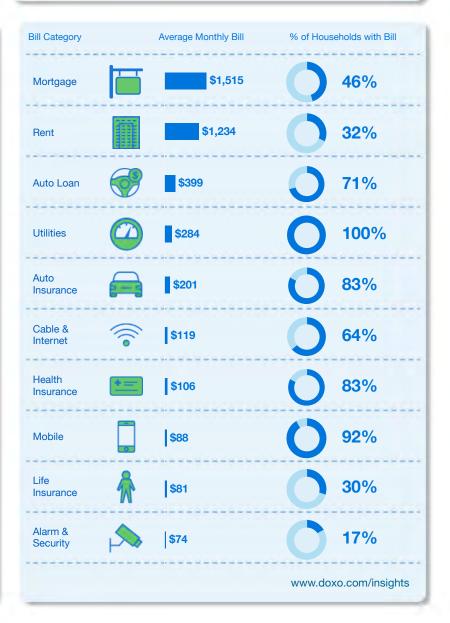

|              | State | Total Spend<br>Per Month | % HH<br>Income | % +/- than<br>National Average |    | State | Total Spend<br>Per Month | % HH<br>Income | % +/- than<br>National Average |
|--------------|-------|--------------------------|----------------|--------------------------------|----|-------|--------------------------|----------------|--------------------------------|
|              | н     | \$2,731                  | 41%            | ▲ 44.6%                        | 26 | MT    | \$1,835                  | 42%            | ▼ 2.8%                         |
|              | NJ    | \$2,562                  | 36%            | ▲ 35.7%                        | 27 | ND    | \$1,835                  | 35%            | ▼ 2.9%                         |
|              | CA    | \$2,529                  | 39%            | ▲ 33.9%                        | 28 | GA    | \$1,833                  | 38%            | ▼ 3.0%                         |
|              | AK    | \$2,484                  | 38%            | ▲ 31.5%                        | 29 | LA    | \$1,832                  | 45%            | ▼ 3.0%                         |
| 5            | MA    | \$2,464                  | 36%            | ▲ 30.5%                        | 30 | AZ    | \$1,829                  | 37%            | ▼ 3.1%                         |
| 6            | MD    | \$2,356                  | 33%            | ▲ 24.7%                        | 31 | IA    | \$1,789                  | 36%            | ▼ 5.3%                         |
|              | СТ    | \$2,311                  | 34%            | ▲ 22.3%                        | 32 | NC    | \$1,768                  | 39%            | ▼ 6.4%                         |
|              | NY    | \$2,252                  | 37%            | ▲ 19.2%                        | 33 | PA    | \$1,767                  | 34%            | ▼ 6.4%                         |
| 9            | WA    | \$2,199                  | 36%            | ▲ 16.4%                        | 34 | MI    | \$1,734                  | 36%            | ▼ 8.2%                         |
| 10           | NH    | \$2,188                  | 34%            | ▲ 15.8%                        | 35 | KS    | \$1,727                  | 34%            | ▼ 8.6%                         |
| 11           | СО    | \$2,147                  | 36%            | ▲ 13.7%                        | 36 | ID    | \$1,698                  | 38%            | ▼ 10.1%                        |
| 12           | RI    | \$2,147                  | 39%            | ▲ 13.6%                        | 37 | SD    | \$1,691                  | 36%            | ▼ 10.5%                        |
| 13           | WY    | \$2,107                  | 41%            | ▲ 11.5%                        | 38 | SC    | \$1,690                  | 39%            | ▼ 10.5%                        |
| 14           | VA    | \$2,101                  | 33%            | ▲ 11.2%                        | 39 | ОН    | \$1,666                  | 35%            | ▼ 11.8%                        |
| 15           | VT    | \$2,073                  | 41%            | ▲ 9.8%                         | 40 | TN    | \$1,663                  | 38%            | ▼ 11.9%                        |
| 16           | OR    | \$2.071                  | 40%            | ▲ 9.6%                         | 41 | NE    | \$1,663                  | 33%            | ▼ 12.0%                        |
| 17           | MN    | \$2,007                  | 34%            | ▲ 6.3%                         | 42 | AL    | \$1,655                  | 40%            | ▼ 12.4%                        |
|              | FL    | \$1,943                  | 42%            | ▲ 2.9%                         | 43 | KY    | \$1,622                  | 39%            | ▼ 14.1%                        |
|              | IL    | \$1,934                  | 34%            | ▲ 2.4%                         | 44 | ОК    | \$1,619                  | 37%            | ▼ 14.3%                        |
|              | NV    | \$1,928                  | 39%            | ▲ 2.1%                         | 45 | МО    | \$1,612                  | 34%            | ▼ 14.7%                        |
|              | WI    | \$1,923                  | 38%            | ▲ 1.8%                         | 46 | NM    | \$1,608                  | 40%            | ▼ 14.8%                        |
|              | DE    | \$1,904                  | 34%            | ▲ 0.8%                         | 47 | IN    | \$1,597                  | 34%            | ▼ 15.5%                        |
|              | ME    | \$1,900                  | 40%            | ▲ 0.6%                         | 48 | MS    | \$1,567                  | 42%            | ▼ 17.0%                        |
|              | TX    | \$1,883                  | 36%            | ▼ 0.3%                         | 49 | AR    | \$1,534                  | 40%            | ▼ 18.8%                        |
|              | UT    | \$1,844                  | 32%            | ▼ 2.4%                         | 50 | WV    | \$1,485                  | 39%            | ▼ 21.4%                        |
| <b>9</b> 8 d |       |                          |                | oxo.com/insights               | 88 | doxi  |                          | www.de         | oxo.com/insights               |