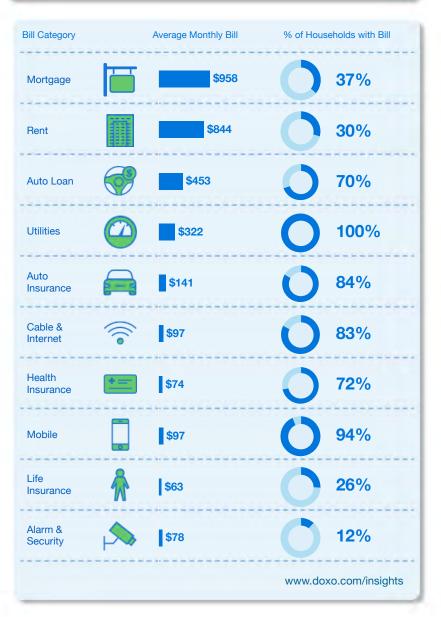

#### View doxoINSIGHTS for Hawaii

| Bill Category       |                                                                                                                                                                                                                                                                                                                                                                                                                                                                                                                                                                                                                                                                                                                                                                                                                                                                                                                                                                                                                                                                                                                                                                                                                                                                                                                                                                                                                                                                                                                                                                                                                                                                                                                                                                                                                                                                                                                                                                                                                                                                                                                                | Average Monthly Bill | % of Households with Bill |
|---------------------|--------------------------------------------------------------------------------------------------------------------------------------------------------------------------------------------------------------------------------------------------------------------------------------------------------------------------------------------------------------------------------------------------------------------------------------------------------------------------------------------------------------------------------------------------------------------------------------------------------------------------------------------------------------------------------------------------------------------------------------------------------------------------------------------------------------------------------------------------------------------------------------------------------------------------------------------------------------------------------------------------------------------------------------------------------------------------------------------------------------------------------------------------------------------------------------------------------------------------------------------------------------------------------------------------------------------------------------------------------------------------------------------------------------------------------------------------------------------------------------------------------------------------------------------------------------------------------------------------------------------------------------------------------------------------------------------------------------------------------------------------------------------------------------------------------------------------------------------------------------------------------------------------------------------------------------------------------------------------------------------------------------------------------------------------------------------------------------------------------------------------------|----------------------|---------------------------|
| Mortgage            |                                                                                                                                                                                                                                                                                                                                                                                                                                                                                                                                                                                                                                                                                                                                                                                                                                                                                                                                                                                                                                                                                                                                                                                                                                                                                                                                                                                                                                                                                                                                                                                                                                                                                                                                                                                                                                                                                                                                                                                                                                                                                                                                | \$1,878              | 38%                       |
| Rent                | A DESCRIPTION OF THE PARTY OF T | \$1,617              | 39%                       |
| Auto Loan           |                                                                                                                                                                                                                                                                                                                                                                                                                                                                                                                                                                                                                                                                                                                                                                                                                                                                                                                                                                                                                                                                                                                                                                                                                                                                                                                                                                                                                                                                                                                                                                                                                                                                                                                                                                                                                                                                                                                                                                                                                                                                                                                                | \$443                | 79%                       |
| Utilities           |                                                                                                                                                                                                                                                                                                                                                                                                                                                                                                                                                                                                                                                                                                                                                                                                                                                                                                                                                                                                                                                                                                                                                                                                                                                                                                                                                                                                                                                                                                                                                                                                                                                                                                                                                                                                                                                                                                                                                                                                                                                                                                                                | \$540                | 84%                       |
| Auto<br>Insurance   |                                                                                                                                                                                                                                                                                                                                                                                                                                                                                                                                                                                                                                                                                                                                                                                                                                                                                                                                                                                                                                                                                                                                                                                                                                                                                                                                                                                                                                                                                                                                                                                                                                                                                                                                                                                                                                                                                                                                                                                                                                                                                                                                | \$246                | 83%                       |
| Cable &<br>Internet | ()<br>()                                                                                                                                                                                                                                                                                                                                                                                                                                                                                                                                                                                                                                                                                                                                                                                                                                                                                                                                                                                                                                                                                                                                                                                                                                                                                                                                                                                                                                                                                                                                                                                                                                                                                                                                                                                                                                                                                                                                                                                                                                                                                                                       | \$115                | 78%                       |
| Health<br>Insurance | •=                                                                                                                                                                                                                                                                                                                                                                                                                                                                                                                                                                                                                                                                                                                                                                                                                                                                                                                                                                                                                                                                                                                                                                                                                                                                                                                                                                                                                                                                                                                                                                                                                                                                                                                                                                                                                                                                                                                                                                                                                                                                                                                             | \$127                | 87%                       |
| Mobile              |                                                                                                                                                                                                                                                                                                                                                                                                                                                                                                                                                                                                                                                                                                                                                                                                                                                                                                                                                                                                                                                                                                                                                                                                                                                                                                                                                                                                                                                                                                                                                                                                                                                                                                                                                                                                                                                                                                                                                                                                                                                                                                                                | \$128                | 98%                       |
| Life<br>Insurance   | *                                                                                                                                                                                                                                                                                                                                                                                                                                                                                                                                                                                                                                                                                                                                                                                                                                                                                                                                                                                                                                                                                                                                                                                                                                                                                                                                                                                                                                                                                                                                                                                                                                                                                                                                                                                                                                                                                                                                                                                                                                                                                                                              | \$124                | 33%                       |
| Alarm &<br>Security |                                                                                                                                                                                                                                                                                                                                                                                                                                                                                                                                                                                                                                                                                                                                                                                                                                                                                                                                                                                                                                                                                                                                                                                                                                                                                                                                                                                                                                                                                                                                                                                                                                                                                                                                                                                                                                                                                                                                                                                                                                                                                                                                | \$84                 | 15%                       |
|                     |                                                                                                                                                                                                                                                                                                                                                                                                                                                                                                                                                                                                                                                                                                                                                                                                                                                                                                                                                                                                                                                                                                                                                                                                                                                                                                                                                                                                                                                                                                                                                                                                                                                                                                                                                                                                                                                                                                                                                                                                                                                                                                                                |                      | www.doxo.com/insights     |