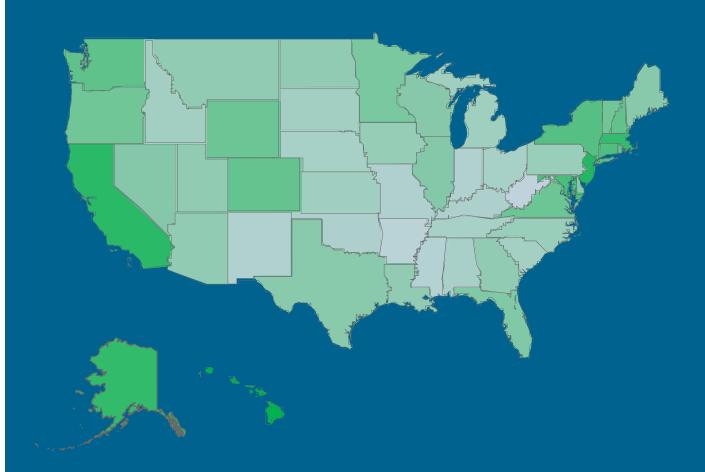

#### Monthly Average Cost of the 10 Most Common Household Bills by State

Hawaiians spend \$2,731 each month on the ten most common household bills, 44.6% above the national average. At the other end of the spectrum, households in West Virginia average monthly bill payments of \$1,485 across the top ten categories, 21.4% below the average nationwide. The most expensive and least expensive states are illustrated below.

#### States Ranked by Monthly Bill Pay Amount

Below is a state by state breakdown that includes the average amount spent per month on the ten most common household bills, the percentage of household income these bills amount to, and how the spend for each state compares to the national average. The findings take into account the average amount paid per month for the ten most common household bills, including: Mortgage; Rent; Auto Loan; Utilities (electric, gas, water & sewer, and waste & recycling); Auto Insurance; Cable & Internet & Phone; Health Insurance; Mobile Phone; Alarm & Security; and Life Insurance.

|              | State | Total Spend<br>Per Month | % HH<br>Income | % +/- than<br>National Average |    | State | Total Spend<br>Per Month | % HH<br>Income | % +/- than<br>National Average |
|--------------|-------|--------------------------|----------------|--------------------------------|----|-------|--------------------------|----------------|--------------------------------|
|              | н     | \$2,731                  | 41%            | ▲ 44.6%                        | 26 | MT    | \$1,835                  | 42%            | ▼ 2.8%                         |
|              | NJ    | \$2,562                  | 36%            | ▲ 35.7%                        | 27 | ND    | \$1,835                  | 35%            | ▼ 2.9%                         |
|              | CA    | \$2,529                  | 39%            | ▲ 33.9%                        | 28 | GA    | \$1,833                  | 38%            | ▼ 3.0%                         |
|              | AK    | \$2,484                  | 38%            | ▲ 31.5%                        | 29 | LA    | \$1,832                  | 45%            | ▼ 3.0%                         |
| 5            | MA    | \$2,464                  | 36%            | ▲ 30.5%                        | 30 | AZ    | \$1,829                  | 37%            | ▼ 3.1%                         |
| 6            | MD    | \$2,356                  | 33%            | ▲ 24.7%                        | 31 | IA    | \$1,789                  | 36%            | ▼ 5.3%                         |
|              | СТ    | \$2,311                  | 34%            | ▲ 22.3%                        | 32 | NC    | \$1,768                  | 39%            | ▼ 6.4%                         |
|              | NY    | \$2,252                  | 37%            | ▲ 19.2%                        | 33 | PA    | \$1,767                  | 34%            | ▼ 6.4%                         |
| 9            | WA    | \$2,199                  | 36%            | ▲ 16.4%                        | 34 | MI    | \$1,734                  | 36%            | ▼ 8.2%                         |
| 10           | NH    | \$2,188                  | 34%            | ▲ 15.8%                        | 35 | KS    | \$1,727                  | 34%            | ▼ 8.6%                         |
| 11           | СО    | \$2,147                  | 36%            | ▲ 13.7%                        | 36 | ID    | \$1,698                  | 38%            | ▼ 10.1%                        |
| 12           | RI    | \$2,147                  | 39%            | ▲ 13.6%                        | 37 | SD    | \$1,691                  | 36%            | ▼ 10.5%                        |
| 13           | WY    | \$2,107                  | 41%            | ▲ 11.5%                        | 38 | SC    | \$1,690                  | 39%            | ▼ 10.5%                        |
| 14           | VA    | \$2,101                  | 33%            | ▲ 11.2%                        | 39 | ОН    | \$1,666                  | 35%            | ▼ 11.8%                        |
| 15           | VT    | \$2,073                  | 41%            | ▲ 9.8%                         | 40 | TN    | \$1,663                  | 38%            | ▼ 11.9%                        |
| 16           | OR    | \$2.071                  | 40%            | ▲ 9.6%                         | 41 | NE    | \$1,663                  | 33%            | ▼ 12.0%                        |
| 17           | MN    | \$2,007                  | 34%            | ▲ 6.3%                         | 42 | AL    | \$1,655                  | 40%            | ▼ 12.4%                        |
|              | FL    | \$1,943                  | 42%            | ▲ 2.9%                         | 43 | KY    | \$1,622                  | 39%            | ▼ 14.1%                        |
|              | IL    | \$1,934                  | 34%            | ▲ 2.4%                         | 44 | ОК    | \$1,619                  | 37%            | ▼ 14.3%                        |
|              | NV    | \$1,928                  | 39%            | ▲ 2.1%                         | 45 | МО    | \$1,612                  | 34%            | ▼ 14.7%                        |
|              | WI    | \$1,923                  | 38%            | ▲ 1.8%                         | 46 | NM    | \$1,608                  | 40%            | ▼ 14.8%                        |
|              | DE    | \$1,904                  | 34%            | ▲ 0.8%                         | 47 | IN    | \$1,597                  | 34%            | ▼ 15.5%                        |
|              | ME    | \$1,900                  | 40%            | ▲ 0.6%                         | 48 | MS    | \$1,567                  | 42%            | ▼ 17.0%                        |
|              | TX    | \$1,883                  | 36%            | ▼ 0.3%                         | 49 | AR    | \$1,534                  | 40%            | ▼ 18.8%                        |
|              | UT    | \$1,844                  | 32%            | ▼ 2.4%                         | 50 | WV    | \$1,485                  | 39%            | ▼ 21.4%                        |
| <b>9</b> 8 d |       |                          |                | oxo.com/insights               | 88 | doxi  |                          | www.de         | oxo.com/insights               |