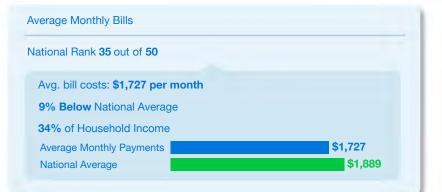

# 🤧 doxo

|                        |            | Average Monthly I                   | Bills                |                         |
|------------------------|------------|-------------------------------------|----------------------|-------------------------|
|                        |            | National Rank 31                    | out of <b>50</b>     |                         |
| lowa                   | a          | Avg. bill costs:                    | \$1,789 per month    |                         |
|                        |            | 5% Below Nation                     |                      |                         |
|                        |            | 36% of Househ                       |                      | \$1,789                 |
|                        |            | Average Monthly<br>National Average |                      | \$1,889                 |
| /iew doxolNSIGHT       | S for lowa |                                     |                      |                         |
|                        |            |                                     |                      |                         |
| /g. Monthly Bill (minu | s housing) | Bill Category                       | Average Monthly Bill | % of Households with Bi |
| torm Lake              | \$1,296    | Mortgage                            | \$979                | 43%                     |
| mes                    | \$1,267    |                                     |                      | 40 /0                   |
| ort Dodge              | \$1,171    | Rent                                | \$789                | 27%                     |
| arshalltown            | \$1,157    |                                     |                      |                         |
| skaloosa               | \$1,147    | Auto Loan                           | \$429                | 79%                     |
| uscatine               | \$1,134    |                                     | ·····                |                         |
| irfield                | \$1,102    | Utilities                           | \$281                | 97%                     |
| pirit Lake             | \$1,093    | Auto                                | \$181                | 78%                     |
| es Moines              | \$1,083    | Insurance                           |                      | 0 10 /10                |
| ason City              | \$1,083    | Cable &                             | \$108                | 82%                     |
| urlington              | \$1,039    |                                     |                      |                         |
| oux City               | \$1,035    | Health<br>Insurance                 | \$183                | 85%                     |
| ella                   | \$999      |                                     |                      |                         |
| aterloo                | \$984      | Mobile                              | \$132                | 86%                     |
| ort Madison            | \$984      | Life                                |                      | 33%                     |
| ıbuque                 | \$968      | Insurance                           | \$80                 | 3370                    |
| inton                  | \$957      | Alarm & Security                    | \$115                | 15%                     |
|                        |            |                                     |                      |                         |