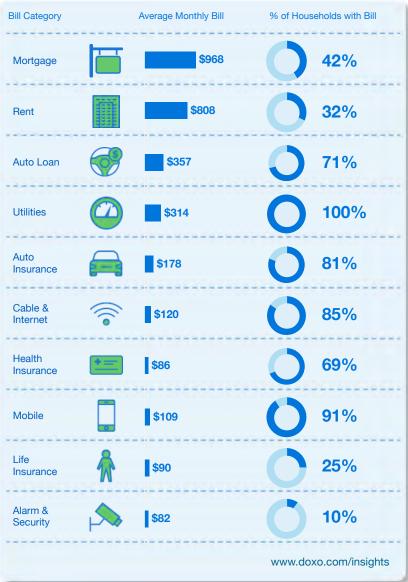

#### **Bill Category** Average Monthly Bill % of Households with Bill 39% \$875 Mortgage 30% Rent \$763 **67%** \$372 Auto Loan 100% Utilities \$303 Auto 87% \$187 Insurance Cable & **92%** $\sim$ \$107 Internet Health **81%** \$103 Insurance 97% Mobile \$134 Life 28% \$67 Insurance Alarm & 14% \$75 Security www.doxo.com/insights