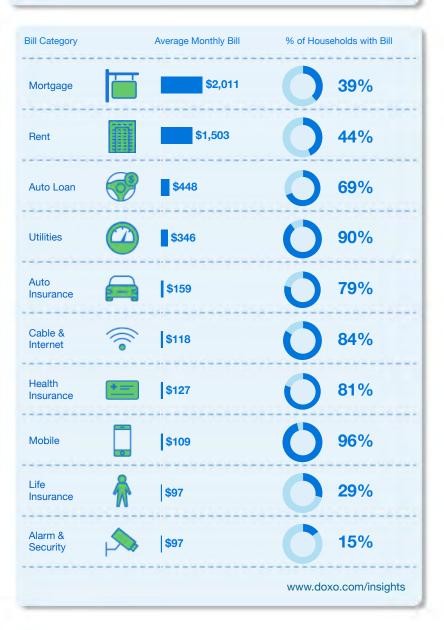

# Connecticut

#### View doxoINSIGHTS for Connecticut

| 3 |
|---|
|   |
|   |
|   |
| 3 |

| Bill Category       | Average Monthly Bill | % of Households with Bill |  |
|---------------------|----------------------|---------------------------|--|
| Mortgage            | \$1,711              | 45%                       |  |
| Rent                | \$1,180              | 33%                       |  |
| Auto Loan           | \$386                | 71%                       |  |
| Utilities           | \$408                | 95%                       |  |
| Auto<br>Insurance   | \$210                | 81%                       |  |
| Cable &             | \$127                | 85%                       |  |
| Health<br>Insurance | <b> </b> \$111       | 80%                       |  |
| Mobile              | \$88                 | 93%                       |  |
| Life<br>Insurance   | \$102                | 32%                       |  |
| Alarm & Security    | \$92                 | 18%                       |  |
|                     |                      | www.doxo.com/insights     |  |