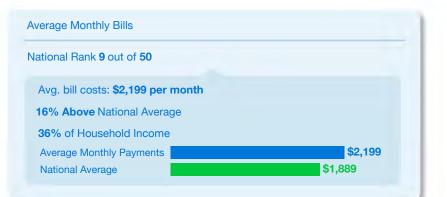

#### States Ranked by Monthly Bill Pay Amount

Below is a state by state breakdown that includes the average amount spent per month on the ten most common household bills, the percentage of household income these bills amount to, and how the spend for each state compares to the national average. The findings take into account the average amount paid per month for the ten most common household bills, including: Mortgage; Rent; Auto Loan; Utilities (electric, gas, water & sewer, and waste & recycling); Auto Insurance; Cable & Internet & Phone; Health Insurance; Mobile Phone; Alarm & Security; and Life Insurance.

|              | State | Total Spend<br>Per Month | % HH<br>Income | % +/- than<br>National Average |    | State | Total Spend<br>Per Month | % HH<br>Income | % +/- than<br>National Average |
|--------------|-------|--------------------------|----------------|--------------------------------|----|-------|--------------------------|----------------|--------------------------------|
|              | н     | \$2,731                  | 41%            | ▲ 44.6%                        | 26 | MT    | \$1,835                  | 42%            | ▼ 2.8%                         |
|              | NJ    | \$2,562                  | 36%            | ▲ 35.7%                        | 27 | ND    | \$1,835                  | 35%            | ▼ 2.9%                         |
|              | CA    | \$2,529                  | 39%            | ▲ 33.9%                        | 28 | GA    | \$1,833                  | 38%            | ▼ 3.0%                         |
|              | AK    | \$2,484                  | 38%            | ▲ 31.5%                        | 29 | LA    | \$1,832                  | 45%            | ▼ 3.0%                         |
| 5            | MA    | \$2,464                  | 36%            | ▲ 30.5%                        | 30 | AZ    | \$1,829                  | 37%            | ▼ 3.1%                         |
| 6            | MD    | \$2,356                  | 33%            | ▲ 24.7%                        | 31 | IA    | \$1,789                  | 36%            | ▼ 5.3%                         |
|              | СТ    | \$2,311                  | 34%            | ▲ 22.3%                        | 32 | NC    | \$1,768                  | 39%            | ▼ 6.4%                         |
|              | NY    | \$2,252                  | 37%            | ▲ 19.2%                        | 33 | PA    | \$1,767                  | 34%            | ▼ 6.4%                         |
| 9            | WA    | \$2,199                  | 36%            | ▲ 16.4%                        | 34 | MI    | \$1,734                  | 36%            | ▼ 8.2%                         |
| 10           | NH    | \$2,188                  | 34%            | ▲ 15.8%                        | 35 | KS    | \$1,727                  | 34%            | ▼ 8.6%                         |
| 11           | СО    | \$2,147                  | 36%            | ▲ 13.7%                        | 36 | ID    | \$1,698                  | 38%            | ▼ 10.1%                        |
| 12           | RI    | \$2,147                  | 39%            | ▲ 13.6%                        | 37 | SD    | \$1,691                  | 36%            | ▼ 10.5%                        |
| 13           | WY    | \$2,107                  | 41%            | ▲ 11.5%                        | 38 | SC    | \$1,690                  | 39%            | ▼ 10.5%                        |
| 14           | VA    | \$2,101                  | 33%            | ▲ 11.2%                        | 39 | ОН    | \$1,666                  | 35%            | ▼ 11.8%                        |
| 15           | VT    | \$2,073                  | 41%            | ▲ 9.8%                         | 40 | TN    | \$1,663                  | 38%            | ▼ 11.9%                        |
| 16           | OR    | \$2.071                  | 40%            | ▲ 9.6%                         | 41 | NE    | \$1,663                  | 33%            | ▼ 12.0%                        |
| 17           | MN    | \$2,007                  | 34%            | ▲ 6.3%                         | 42 | AL    | \$1,655                  | 40%            | ▼ 12.4%                        |
|              | FL    | \$1,943                  | 42%            | ▲ 2.9%                         | 43 | KY    | \$1,622                  | 39%            | ▼ 14.1%                        |
|              | IL    | \$1,934                  | 34%            | ▲ 2.4%                         | 44 | ОК    | \$1,619                  | 37%            | ▼ 14.3%                        |
|              | NV    | \$1,928                  | 39%            | ▲ 2.1%                         | 45 | МО    | \$1,612                  | 34%            | ▼ 14.7%                        |
|              | WI    | \$1,923                  | 38%            | ▲ 1.8%                         | 46 | NM    | \$1,608                  | 40%            | ▼ 14.8%                        |
|              | DE    | \$1,904                  | 34%            | ▲ 0.8%                         | 47 | IN    | \$1,597                  | 34%            | ▼ 15.5%                        |
|              | ME    | \$1,900                  | 40%            | ▲ 0.6%                         | 48 | MS    | \$1,567                  | 42%            | ▼ 17.0%                        |
|              | TX    | \$1,883                  | 36%            | ▼ 0.3%                         | 49 | AR    | \$1,534                  | 40%            | ▼ 18.8%                        |
|              | UT    | \$1,844                  | 32%            | ▼ 2.4%                         | 50 | WV    | \$1,485                  | 39%            | ▼ 21.4%                        |
| <b>9</b> 8 d |       |                          |                | oxo.com/insights               | 88 | doxi  |                          | www.de         | oxo.com/insights               |