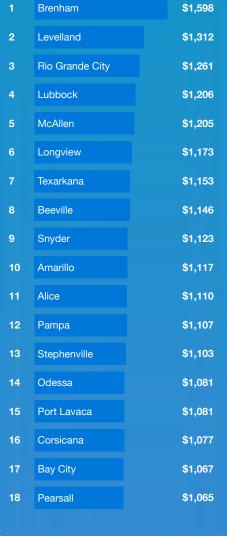

#### States Ranked by Monthly Bill Pay Amount

Below is a state by state breakdown that includes the average amount spent per month on the ten most common household bills, the percentage of household income these bills amount to, and how the spend for each state compares to the national average. The findings take into account the average amount paid per month for the ten most common household bills, including: Mortgage; Rent; Auto Loan; Utilities (electric, gas, water & sewer, and waste & recycling); Auto Insurance; Cable & Internet & Phone; Health Insurance; Mobile Phone; Alarm & Security; and Life Insurance.

|              | State | Total Spend<br>Per Month | % HH<br>Income | % +/- than<br>National Average |    | State | Total Spend<br>Per Month | % HH<br>Income | % +/- than<br>National Average |
|--------------|-------|--------------------------|----------------|--------------------------------|----|-------|--------------------------|----------------|--------------------------------|
|              | н     | \$2,731                  | 41%            | ▲ 44.6%                        | 26 | MT    | \$1,835                  | 42%            | ▼ 2.8%                         |
|              | NJ    | \$2,562                  | 36%            | ▲ 35.7%                        | 27 | ND    | \$1,835                  | 35%            | ▼ 2.9%                         |
|              | CA    | \$2,529                  | 39%            | ▲ 33.9%                        | 28 | GA    | \$1,833                  | 38%            | ▼ 3.0%                         |
|              | AK    | \$2,484                  | 38%            | ▲ 31.5%                        | 29 | LA    | \$1,832                  | 45%            | ▼ 3.0%                         |
| 5            | MA    | \$2,464                  | 36%            | ▲ 30.5%                        | 30 | AZ    | \$1,829                  | 37%            | ▼ 3.1%                         |
| 6            | MD    | \$2,356                  | 33%            | ▲ 24.7%                        | 31 | IA    | \$1,789                  | 36%            | ▼ 5.3%                         |
|              | СТ    | \$2,311                  | 34%            | ▲ 22.3%                        | 32 | NC    | \$1,768                  | 39%            | ▼ 6.4%                         |
|              | NY    | \$2,252                  | 37%            | ▲ 19.2%                        | 33 | PA    | \$1,767                  | 34%            | ▼ 6.4%                         |
| 9            | WA    | \$2,199                  | 36%            | ▲ 16.4%                        | 34 | MI    | \$1,734                  | 36%            | ▼ 8.2%                         |
| 10           | NH    | \$2,188                  | 34%            | ▲ 15.8%                        | 35 | KS    | \$1,727                  | 34%            | ▼ 8.6%                         |
| 11           | СО    | \$2,147                  | 36%            | ▲ 13.7%                        | 36 | ID    | \$1,698                  | 38%            | ▼ 10.1%                        |
| 12           | RI    | \$2,147                  | 39%            | ▲ 13.6%                        | 37 | SD    | \$1,691                  | 36%            | ▼ 10.5%                        |
| 13           | WY    | \$2,107                  | 41%            | ▲ 11.5%                        | 38 | SC    | \$1,690                  | 39%            | ▼ 10.5%                        |
| 14           | VA    | \$2,101                  | 33%            | ▲ 11.2%                        | 39 | ОН    | \$1,666                  | 35%            | ▼ 11.8%                        |
| 15           | VT    | \$2,073                  | 41%            | ▲ 9.8%                         | 40 | TN    | \$1,663                  | 38%            | ▼ 11.9%                        |
| 16           | OR    | \$2.071                  | 40%            | ▲ 9.6%                         | 41 | NE    | \$1,663                  | 33%            | ▼ 12.0%                        |
| 17           | MN    | \$2,007                  | 34%            | ▲ 6.3%                         | 42 | AL    | \$1,655                  | 40%            | ▼ 12.4%                        |
|              | FL    | \$1,943                  | 42%            | ▲ 2.9%                         | 43 | KY    | \$1,622                  | 39%            | ▼ 14.1%                        |
|              | IL    | \$1,934                  | 34%            | ▲ 2.4%                         | 44 | ОК    | \$1,619                  | 37%            | ▼ 14.3%                        |
|              | NV    | \$1,928                  | 39%            | ▲ 2.1%                         | 45 | МО    | \$1,612                  | 34%            | ▼ 14.7%                        |
|              | WI    | \$1,923                  | 38%            | ▲ 1.8%                         | 46 | NM    | \$1,608                  | 40%            | ▼ 14.8%                        |
|              | DE    | \$1,904                  | 34%            | ▲ 0.8%                         | 47 | IN    | \$1,597                  | 34%            | ▼ 15.5%                        |
|              | ME    | \$1,900                  | 40%            | ▲ 0.6%                         | 48 | MS    | \$1,567                  | 42%            | ▼ 17.0%                        |
|              | TX    | \$1,883                  | 36%            | ▼ 0.3%                         | 49 | AR    | \$1,534                  | 40%            | ▼ 18.8%                        |
|              | UT    | \$1,844                  | 32%            | ▼ 2.4%                         | 50 | WV    | \$1,485                  | 39%            | ▼ 21.4%                        |
| <b>9</b> 8 d |       |                          |                | oxo.com/insights               | 88 | doxi  |                          | www.de         | oxo.com/insights               |