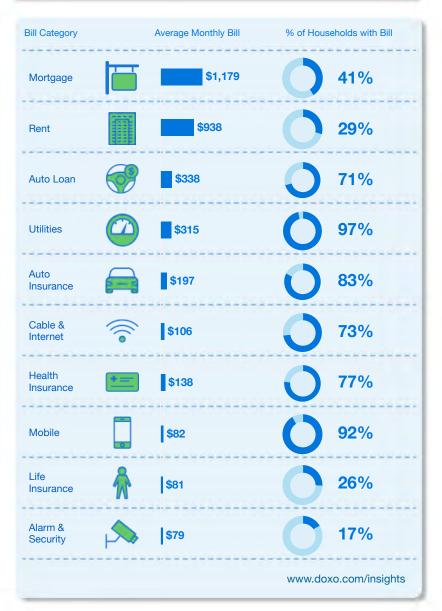

#### **Bill Category** Average Monthly Bill % of Households with Bill 39% \$875 Mortgage 30% Rent \$763 **67%** \$372 Auto Loan 100% Utilities \$303 Auto 87% \$187 Insurance Cable & **92%** $\sim$ \$107 Internet Health **81%** \$103 Insurance 97% Mobile \$134 Life 28% \$67 Insurance Alarm & 14% \$75 Security www.doxo.com/insights