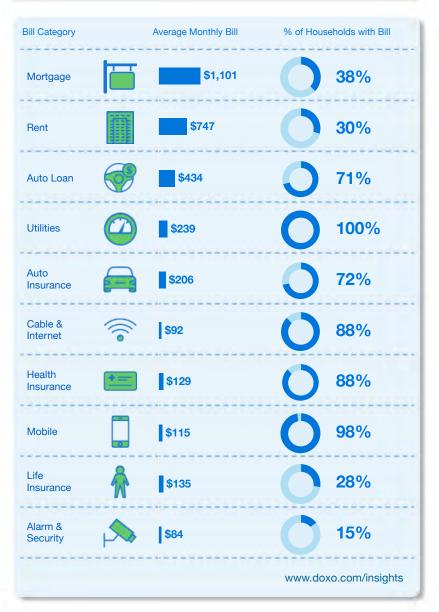

# 🤧 doxo

|          |                            |                | Average Monthly E                                                                              | Bills                  |                           |
|----------|----------------------------|----------------|------------------------------------------------------------------------------------------------|------------------------|---------------------------|
|          |                            |                | National Rank 11 c                                                                             | but of <b>50</b>       |                           |
|          | Colora                     |                | Avg. bill costs: \$<br>14% Above Nati<br>36% of Househe<br>Average Monthly<br>National Average | old Income<br>Payments | \$2,147<br>\$1,889        |
| Col      | orado Avg. Monthly Bill (n | ninus housing) | Bill Category                                                                                  | Average Monthly Bill   | % of Households with Bill |
| 1        | Fort Morgan                | \$1,349        | Mortgage                                                                                       | \$1,454                | 47%                       |
| 2        | Greeley                    | \$1,163        |                                                                                                | \$1,271                | 0.48%                     |
| 3        | Edwards                    | \$1,114        | Rent                                                                                           | \$1,271                | 34%                       |
| 4        | Glenwood Springs           | \$1,105        | Auto Loan                                                                                      | \$442                  | 66%                       |
| 5        | Breckenridge               | \$1,041        | Utilities                                                                                      | 2 \$290                | 93%                       |
| 6        | Steamboat Springs          | \$1,039        |                                                                                                |                        |                           |
| 7        | Denver                     | \$1,018        | Auto<br>Insurance                                                                              | \$201                  | 86%                       |
| 8        | Pueblo                     | \$997          | Cable &                                                                                        | \$107                  | 78%                       |
| 9        | Boulder                    | \$976          | Internet                                                                                       | •                      |                           |
| 10       | Canon City                 | \$975          | Health<br>Insurance                                                                            | \$138                  | 73%                       |
| 11       | Montrose                   | \$963          | Mobile                                                                                         | \$86                   | 95%                       |
| 12       | Fort Collins               | \$934<br>\$920 |                                                                                                |                        |                           |
| 13       | Durango<br>Grand Junction  | \$920<br>\$915 | Life<br>Insurance                                                                              | \$111                  | 26%                       |
| 14<br>15 | Craig                      | \$890          | Alarm &<br>Security                                                                            | \$99                   | 15%                       |
| 16       | Colorado Springs           | \$794          |                                                                                                |                        | www.doxo.com/insights     |