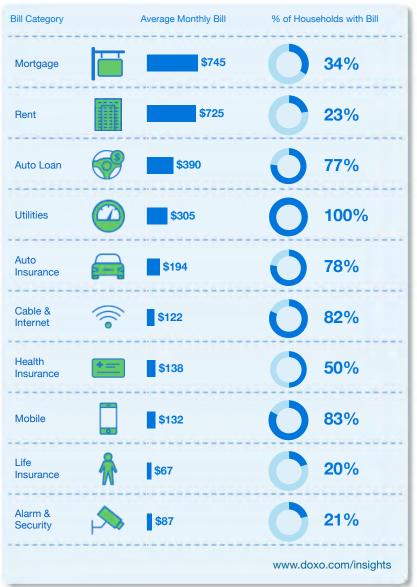

| Bill Category       | Average Monthly Bill | % of Households with Bill |  |
|---------------------|----------------------|---------------------------|--|
| Mortgage            | \$837                | 36%                       |  |
| Rent                | \$745                | 31%                       |  |
| Auto Loan           | \$395                | 79%                       |  |
| Utilities           | 2 \$252              | 99%                       |  |
| Auto<br>Insurance   | \$164                | 81%                       |  |
| Cable &<br>Internet | \$107                | 95%                       |  |
| Health<br>Insurance | \$89                 | 76%                       |  |
| Mobile              | \$106                | 96%                       |  |
| Life<br>Insurance   | \$75                 | 28%                       |  |
| Alarm & Security    | \$102                | 16%                       |  |
|                     |                      | www.doxo.com/insights     |  |