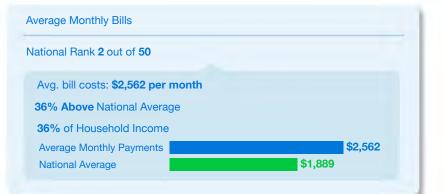

|              | State | Total Spend<br>Per Month | % HH<br>Income | % +/- than<br>National Average |    | State | Total Spend<br>Per Month | % HH<br>Income | % +/- than<br>National Average |
|--------------|-------|--------------------------|----------------|--------------------------------|----|-------|--------------------------|----------------|--------------------------------|
|              | н     | \$2,731                  | 41%            | ▲ 44.6%                        | 26 | MT    | \$1,835                  | 42%            | ▼ 2.8%                         |
|              | NJ    | \$2,562                  | 36%            | ▲ 35.7%                        | 27 | ND    | \$1,835                  | 35%            | ▼ 2.9%                         |
|              | CA    | \$2,529                  | 39%            | ▲ 33.9%                        | 28 | GA    | \$1,833                  | 38%            | ▼ 3.0%                         |
|              | AK    | \$2,484                  | 38%            | ▲ 31.5%                        | 29 | LA    | \$1,832                  | 45%            | ▼ 3.0%                         |
| 5            | MA    | \$2,464                  | 36%            | ▲ 30.5%                        | 30 | AZ    | \$1,829                  | 37%            | ▼ 3.1%                         |
| 6            | MD    | \$2,356                  | 33%            | ▲ 24.7%                        | 31 | IA    | \$1,789                  | 36%            | ▼ 5.3%                         |
|              | СТ    | \$2,311                  | 34%            | ▲ 22.3%                        | 32 | NC    | \$1,768                  | 39%            | ▼ 6.4%                         |
|              | NY    | \$2,252                  | 37%            | ▲ 19.2%                        | 33 | PA    | \$1,767                  | 34%            | ▼ 6.4%                         |
| 9            | WA    | \$2,199                  | 36%            | ▲ 16.4%                        | 34 | MI    | \$1,734                  | 36%            | ▼ 8.2%                         |
| 10           | NH    | \$2,188                  | 34%            | ▲ 15.8%                        | 35 | KS    | \$1,727                  | 34%            | ▼ 8.6%                         |
| 11           | СО    | \$2,147                  | 36%            | ▲ 13.7%                        | 36 | ID    | \$1,698                  | 38%            | ▼ 10.1%                        |
| 12           | RI    | \$2,147                  | 39%            | ▲ 13.6%                        | 37 | SD    | \$1,691                  | 36%            | ▼ 10.5%                        |
| 13           | WY    | \$2,107                  | 41%            | ▲ 11.5%                        | 38 | SC    | \$1,690                  | 39%            | ▼ 10.5%                        |
| 14           | VA    | \$2,101                  | 33%            | ▲ 11.2%                        | 39 | ОН    | \$1,666                  | 35%            | ▼ 11.8%                        |
| 15           | VT    | \$2,073                  | 41%            | ▲ 9.8%                         | 40 | TN    | \$1,663                  | 38%            | ▼ 11.9%                        |
| 16           | OR    | \$2.071                  | 40%            | ▲ 9.6%                         | 41 | NE    | \$1,663                  | 33%            | ▼ 12.0%                        |
| 17           | MN    | \$2,007                  | 34%            | ▲ 6.3%                         | 42 | AL    | \$1,655                  | 40%            | ▼ 12.4%                        |
|              | FL    | \$1,943                  | 42%            | ▲ 2.9%                         | 43 | KY    | \$1,622                  | 39%            | ▼ 14.1%                        |
|              | IL    | \$1,934                  | 34%            | ▲ 2.4%                         | 44 | ОК    | \$1,619                  | 37%            | ▼ 14.3%                        |
|              | NV    | \$1,928                  | 39%            | ▲ 2.1%                         | 45 | МО    | \$1,612                  | 34%            | ▼ 14.7%                        |
|              | WI    | \$1,923                  | 38%            | ▲ 1.8%                         | 46 | NM    | \$1,608                  | 40%            | ▼ 14.8%                        |
|              | DE    | \$1,904                  | 34%            | ▲ 0.8%                         | 47 | IN    | \$1,597                  | 34%            | ▼ 15.5%                        |
|              | ME    | \$1,900                  | 40%            | ▲ 0.6%                         | 48 | MS    | \$1,567                  | 42%            | ▼ 17.0%                        |
|              | TX    | \$1,883                  | 36%            | ▼ 0.3%                         | 49 | AR    | \$1,534                  | 40%            | ▼ 18.8%                        |
|              | UT    | \$1,844                  | 32%            | ▼ 2.4%                         | 50 | WV    | \$1,485                  | 39%            | ▼ 21.4%                        |
| <b>9</b> 8 d |       |                          |                | oxo.com/insights               | 88 | doxi  |                          | www.de         | oxo.com/insights               |