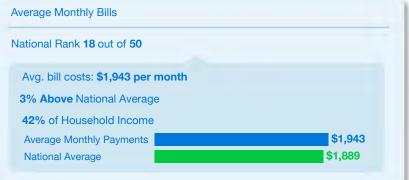

# 🤧 doxo

|                        |            | Average Monthly I                   | Bills                |                         |
|------------------------|------------|-------------------------------------|----------------------|-------------------------|
|                        |            | National Rank 31                    | out of <b>50</b>     |                         |
| lowa                   | a          | Avg. bill costs:                    | \$1,789 per month    |                         |
|                        |            | 5% Below Nation                     |                      |                         |
|                        |            | 36% of Househ                       |                      | \$1,789                 |
|                        |            | Average Monthly<br>National Average |                      | \$1,889                 |
| /iew doxolNSIGHT       | S for lowa |                                     |                      |                         |
|                        |            |                                     |                      |                         |
| /g. Monthly Bill (minu | s housing) | Bill Category                       | Average Monthly Bill | % of Households with Bi |
| torm Lake              | \$1,296    | Mortgage                            | \$979                | 43%                     |
| mes                    | \$1,267    |                                     |                      | 40 /0                   |
| ort Dodge              | \$1,171    | Rent                                | \$789                | 27%                     |
| arshalltown            | \$1,157    |                                     |                      |                         |
| skaloosa               | \$1,147    | Auto Loan                           | \$429                | 79%                     |
| uscatine               | \$1,134    |                                     | ·····                |                         |
| irfield                | \$1,102    | Utilities                           | \$281                | 97%                     |
| pirit Lake             | \$1,093    | Auto                                | \$181                | 78%                     |
| es Moines              | \$1,083    | Insurance                           |                      | 0 10 /10                |
| ason City              | \$1,083    | Cable &                             | \$108                | 82%                     |
| urlington              | \$1,039    |                                     |                      |                         |
| oux City               | \$1,035    | Health<br>Insurance                 | \$183                | 85%                     |
| ella                   | \$999      |                                     |                      |                         |
| aterloo                | \$984      | Mobile                              | \$132                | 86%                     |
| ort Madison            | \$984      | Life                                |                      | 33%                     |
| ıbuque                 | \$968      | Insurance                           | \$80                 | 3370                    |
| inton                  | \$957      | Alarm & Security                    | \$115                | 15%                     |
|                        |            |                                     |                      |                         |