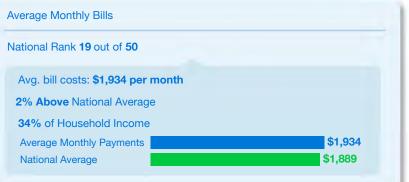

View doxoINSIGHTS for Alaska

| Bill Category       | Average Monthly Bill | % of Households with Bill |
|---------------------|----------------------|---------------------------|
| Mortgage            | \$1,505              | 40%                       |
| Rent                | \$1,244              | 33%                       |
| Auto Loan           | \$485                | 90%                       |
| Utilities           | \$428                | 100%                      |
| Auto<br>Insurance   | \$262                | 83%                       |
| Cable &<br>Internet | <b>*</b> \$148       | 78%                       |
| Health<br>Insurance | \$124                | 79%                       |
| Mobile              | \$149                | 83%                       |
| Life<br>Insurance   | \$124                | 35%                       |
| Alarm &<br>Security | \$43                 | 15%                       |
|                     |                      | www.doxo.com/insights     |

Alaska Avg. Monthly Bill (minus housing)

| 1 | Fairbanks | \$1,562 |
|---|-----------|---------|
| 2 | Juneau    | \$1,331 |
| 3 | Ketchikan | \$1,330 |
| 4 | Anchorage | \$1,309 |