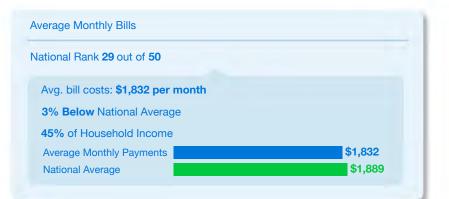

Glasgow                  |     | \$1,011 |
| 12                                         | Louisville/Jefferson Cou | nty | \$1,005 |
| 13                                         | Owensboro                |     | \$1,004 |
| 14                                         | Frankfort                |     | \$997   |
| 15                                         | Central City             |     | \$982   |
| 16                                         | Mount Sterling           |     | \$963   |
| 17                                         | Lexington                |     | \$957   |
| 18                                         | Campbellsville           |     | \$923   |
|                                            |                          |     |         |



View doxoINSIGHTS for Louisiana



| Bill Category       | Average Monthly Bill | % of Households with Bill |
|---------------------|----------------------|---------------------------|
| Mortgage            | \$1,016              | 34%                       |
| Rent                | \$866                | 31%                       |
| Auto Loan           | \$440                | 84%                       |
| Utilities           | \$279                | 97%                       |
| Auto<br>Insurance   | \$208                | 83%                       |
| Cable &<br>Internet | \$121                | 96%                       |
| Health<br>Insurance | \$188                | 76%                       |
| Mobile              | \$116                | 95%                       |
| Life<br>Insurance   | \$78                 | 3