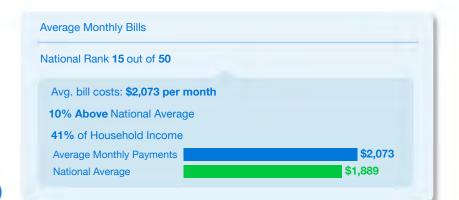

|              | State | Total Spend<br>Per Month | % HH<br>Income | % +/- than<br>National Average |    | State | Total Spend<br>Per Month | % HH<br>Income | % +/- than<br>National Average |
|--------------|-------|--------------------------|----------------|--------------------------------|----|-------|--------------------------|----------------|--------------------------------|
|              | н     | \$2,731                  | 41%            | ▲ 44.6%                        | 26 | MT    | \$1,835                  | 42%            | ▼ 2.8%                         |
|              | NJ    | \$2,562                  | 36%            | ▲ 35.7%                        | 27 | ND    | \$1,835                  | 35%            | ▼ 2.9%                         |
|              | CA    | \$2,529                  | 39%            | ▲ 33.9%                        | 28 | GA    | \$1,833                  | 38%            | ▼ 3.0%                         |
|              | AK    | \$2,484                  | 38%            | ▲ 31.5%                        | 29 | LA    | \$1,832                  | 45%            | ▼ 3.0%                         |
| 5            | MA    | \$2,464                  | 36%            | ▲ 30.5%                        | 30 | AZ    | \$1,829                  | 37%            | ▼ 3.1%                         |
| 6            | MD    | \$2,356                  | 33%            | ▲ 24.7%                        | 31 | IA    | \$1,789                  | 36%            | ▼ 5.3%                         |
|              | СТ    | \$2,311                  | 34%            | ▲ 22.3%                        | 32 | NC    | \$1,768                  | 39%            | ▼ 6.4%                         |
|              | NY    | \$2,252                  | 37%            | ▲ 19.2%                        | 33 | PA    | \$1,767                  | 34%            | ▼ 6.4%                         |
| 9            | WA    | \$2,199                  | 36%            | ▲ 16.4%                        | 34 | MI    | \$1,734                  | 36%            | ▼ 8.2%                         |
| 10           | NH    | \$2,188                  | 34%            | ▲ 15.8%                        | 35 | KS    | \$1,727                  | 34%            | ▼ 8.6%                         |
| 11           | СО    | \$2,147                  | 36%            | ▲ 13.7%                        | 36 | ID    | \$1,698                  | 38%            | ▼ 10.1%                        |
| 12           | RI    | \$2,147                  | 39%            | ▲ 13.6%                        | 37 | SD    | \$1,691                  | 36%            | ▼ 10.5%                        |
| 13           | WY    | \$2,107                  | 41%            | ▲ 11.5%                        | 38 | SC    | \$1,690                  | 39%            | ▼ 10.5%                        |
| 14           | VA    | \$2,101                  | 33%            | ▲ 11.2%                        | 39 | ОН    | \$1,666                  | 35%            | ▼ 11.8%                        |
| 15           | VT    | \$2,073                  | 41%            | ▲ 9.8%                         | 40 | TN    | \$1,663                  | 38%            | ▼ 11.9%                        |
| 16           | OR    | \$2.071                  | 40%            | ▲ 9.6%                         | 41 | NE    | \$1,663                  | 33%            | ▼ 12.0%                        |
| 17           | MN    | \$2,007                  | 34%            | ▲ 6.3%                         | 42 | AL    | \$1,655                  | 40%            | ▼ 12.4%                        |
|              | FL    | \$1,943                  | 42%            | ▲ 2.9%                         | 43 | KY    | \$1,622                  | 39%            | ▼ 14.1%                        |
|              | IL    | \$1,934                  | 34%            | ▲ 2.4%                         | 44 | ОК    | \$1,619                  | 37%            | ▼ 14.3%                        |
|              | NV    | \$1,928                  | 39%            | ▲ 2.1%                         | 45 | МО    | \$1,612                  | 34%            | ▼ 14.7%                        |
|              | WI    | \$1,923                  | 38%            | ▲ 1.8%                         | 46 | NM    | \$1,608                  | 40%            | ▼ 14.8%                        |
|              | DE    | \$1,904                  | 34%            | ▲ 0.8%                         | 47 | IN    | \$1,597                  | 34%            | ▼ 15.5%                        |
|              | ME    | \$1,900                  | 40%            | ▲ 0.6%                         | 48 | MS    | \$1,567                  | 42%            | ▼ 17.0%                        |
|              | TX    | \$1,883                  | 36%            | ▼ 0.3%                         | 49 | AR    | \$1,534                  | 40%            | ▼ 18.8%                        |
|              | UT    | \$1,844                  | 32%            | ▼ 2.4%                         | 50 | WV    | \$1,485                  | 39%            | ▼ 21.4%                        |
| <b>9</b> 8 d |       |                          |                | oxo.com/insights               | 88 | doxi  |                          | www.de         | oxo.com/insights               |