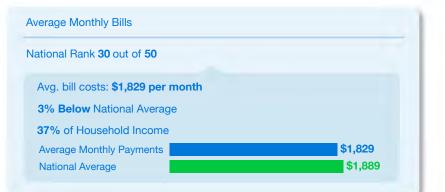

# Average Monthly Bills National Rank 43 out of 50 Avg. bill costs: \$1,622 per month 14% Below National Average 39% of Household Income Average Monthly Payments National Average \$1,622 National Average \$1,889