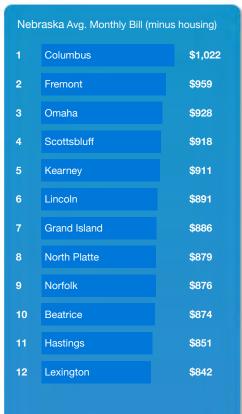

# Average Monthly Bills National Rank 43 out of 50 Avg. bill costs: \$1,622 per month 14% Below National Average 39% of Household Income Average Monthly Payments National Average \$1,622 National Average \$1,889