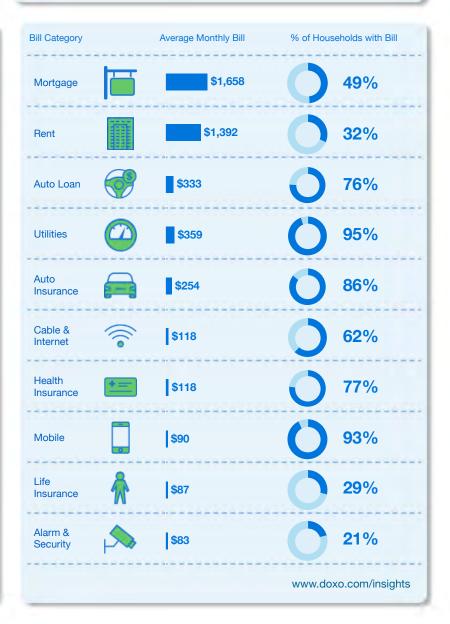

#### View doxoINSIGHTS for Hawaii

| Bill Category       |                                                                                                                                                                                                                                                                                                                                                                                                                                                                                                                                                                                                                                                                                                                                                                                                                                                                                                                                                                                                                                                                                                                                                                                                                                                                                                                                                                                                                                                                                                                                                                                                                                                                                                                                                                                                                                                                                                                                                                                                                                                                                                                                | Average Monthly Bill | % of Households with Bill |
|---------------------|--------------------------------------------------------------------------------------------------------------------------------------------------------------------------------------------------------------------------------------------------------------------------------------------------------------------------------------------------------------------------------------------------------------------------------------------------------------------------------------------------------------------------------------------------------------------------------------------------------------------------------------------------------------------------------------------------------------------------------------------------------------------------------------------------------------------------------------------------------------------------------------------------------------------------------------------------------------------------------------------------------------------------------------------------------------------------------------------------------------------------------------------------------------------------------------------------------------------------------------------------------------------------------------------------------------------------------------------------------------------------------------------------------------------------------------------------------------------------------------------------------------------------------------------------------------------------------------------------------------------------------------------------------------------------------------------------------------------------------------------------------------------------------------------------------------------------------------------------------------------------------------------------------------------------------------------------------------------------------------------------------------------------------------------------------------------------------------------------------------------------------|----------------------|---------------------------|
| Mortgage            |                                                                                                                                                                                                                                                                                                                                                                                                                                                                                                                                                                                                                                                                                                                                                                                                                                                                                                                                                                                                                                                                                                                                                                                                                                                                                                                                                                                                                                                                                                                                                                                                                                                                                                                                                                                                                                                                                                                                                                                                                                                                                                                                | \$1,878              | 38%                       |
| Rent                | A DESCRIPTION OF THE PARTY OF T | \$1,617              | 39%                       |
| Auto Loan           |                                                                                                                                                                                                                                                                                                                                                                                                                                                                                                                                                                                                                                                                                                                                                                                                                                                                                                                                                                                                                                                                                                                                                                                                                                                                                                                                                                                                                                                                                                                                                                                                                                                                                                                                                                                                                                                                                                                                                                                                                                                                                                                                | \$443                | 79%                       |
| Utilities           |                                                                                                                                                                                                                                                                                                                                                                                                                                                                                                                                                                                                                                                                                                                                                                                                                                                                                                                                                                                                                                                                                                                                                                                                                                                                                                                                                                                                                                                                                                                                                                                                                                                                                                                                                                                                                                                                                                                                                                                                                                                                                                                                | \$540                | 84%                       |
| Auto<br>Insurance   |                                                                                                                                                                                                                                                                                                                                                                                                                                                                                                                                                                                                                                                                                                                                                                                                                                                                                                                                                                                                                                                                                                                                                                                                                                                                                                                                                                                                                                                                                                                                                                                                                                                                                                                                                                                                                                                                                                                                                                                                                                                                                                                                | \$246                | 83%                       |
| Cable &<br>Internet | ()<br>()                                                                                                                                                                                                                                                                                                                                                                                                                                                                                                                                                                                                                                                                                                                                                                                                                                                                                                                                                                                                                                                                                                                                                                                                                                                                                                                                                                                                                                                                                                                                                                                                                                                                                                                                                                                                                                                                                                                                                                                                                                                                                                                       | \$115                | 78%                       |
| Health<br>Insurance | •=                                                                                                                                                                                                                                                                                                                                                                                                                                                                                                                                                                                                                                                                                                                                                                                                                                                                                                                                                                                                                                                                                                                                                                                                                                                                                                                                                                                                                                                                                                                                                                                                                                                                                                                                                                                                                                                                                                                                                                                                                                                                                                                             | \$127                | 87%                       |
| Mobile              |                                                                                                                                                                                                                                                                                                                                                                                                                                                                                                                                                                                                                                                                                                                                                                                                                                                                                                                                                                                                                                                                                                                                                                                                                                                                                                                                                                                                                                                                                                                                                                                                                                                                                                                                                                                                                                                                                                                                                                                                                                                                                                                                | \$128                | 98%                       |
| Life<br>Insurance   | *                                                                                                                                                                                                                                                                                                                                                                                                                                                                                                                                                                                                                                                                                                                                                                                                                                                                                                                                                                                                                                                                                                                                                                                                                                                                                                                                                                                                                                                                                                                                                                                                                                                                                                                                                                                                                                                                                                                                                                                                                                                                                                                              | \$124                | 33%                       |
| Alarm &<br>Security |                                                                                                                                                                                                                                                                                                                                                                                                                                                                                                                                                                                                                                                                                                                                                                                                                                                                                                                                                                                                                                                                                                                                                                                                                                                                                                                                                                                                                                                                                                                                                                                                                                                                                                                                                                                                                                                                                                                                                                                                                                                                                                                                | \$84                 | 15%                       |
|                     |                                                                                                                                                                                                                                                                                                                                                                                                                                                                                                                                                                                                                                                                                                                                                                                                                                                                                                                                                                                                                                                                                                                                                                                                                                                                                                                                                                                                                                                                                                                                                                                                                                                                                                                                                                                                                                                                                                                                                                                                                                                                                                                                |                      | www.doxo.com/insights     |