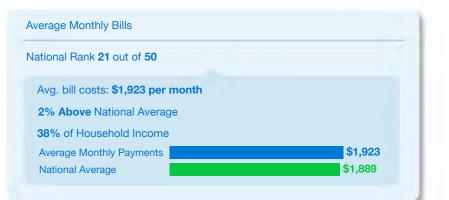

#### States Ranked by Monthly Bill Pay Amount

Below is a state by state breakdown that includes the average amount spent per month on the ten most common household bills, the percentage of household income these bills amount to, and how the spend for each state compares to the national average. The findings take into account the average amount paid per month for the ten most common household bills, including: Mortgage; Rent; Auto Loan; Utilities (electric, gas, water & sewer, and waste & recycling); Auto Insurance; Cable & Internet & Phone; Health Insurance; Mobile Phone; Alarm & Security; and Life Insurance.

|              | State | Total Spend<br>Per Month | % HH<br>Income | % +/- than<br>National Average |    | State | Total Spend<br>Per Month | % HH<br>Income | % +/- than<br>National Average |
|--------------|-------|--------------------------|----------------|--------------------------------|----|-------|--------------------------|----------------|--------------------------------|
|              | н     | \$2,731                  | 41%            | ▲ 44.6%                        | 26 | MT    | \$1,835                  | 42%            | ▼ 2.8%                         |
|              | NJ    | \$2,562                  | 36%            | ▲ 35.7%                        | 27 | ND    | \$1,835                  | 35%            | ▼ 2.9%                         |
|              | CA    | \$2,529                  | 39%            | ▲ 33.9%                        | 28 | GA    | \$1,833                  | 38%            | ▼ 3.0%                         |
|              | AK    | \$2,484                  | 38%            | ▲ 31.5%                        | 29 | LA    | \$1,832                  | 45%            | ▼ 3.0%                         |
| 5            | MA    | \$2,464                  | 36%            | ▲ 30.5%                        | 30 | AZ    | \$1,829                  | 37%            | ▼ 3.1%                         |
| 6            | MD    | \$2,356                  | 33%            | ▲ 24.7%                        | 31 | IA    | \$1,789                  | 36%            | ▼ 5.3%                         |
|              | СТ    | \$2,311                  | 34%            | ▲ 22.3%                        | 32 | NC    | \$1,768                  | 39%            | ▼ 6.4%                         |
|              | NY    | \$2,252                  | 37%            | ▲ 19.2%                        | 33 | PA    | \$1,767                  | 34%            | ▼ 6.4%                         |
| 9            | WA    | \$2,199                  | 36%            | ▲ 16.4%                        | 34 | MI    | \$1,734                  | 36%            | ▼ 8.2%                         |
| 10           | NH    | \$2,188                  | 34%            | ▲ 15.8%                        | 35 | KS    | \$1,727                  | 34%            | ▼ 8.6%                         |
| 11           | СО    | \$2,147                  | 36%            | ▲ 13.7%                        | 36 | ID    | \$1,698                  | 38%            | ▼ 10.1%                        |
| 12           | RI    | \$2,147                  | 39%            | ▲ 13.6%                        | 37 | SD    | \$1,691                  | 36%            | ▼ 10.5%                        |
| 13           | WY    | \$2,107                  | 41%            | ▲ 11.5%                        | 38 | SC    | \$1,690                  | 39%            | ▼ 10.5%                        |
| 14           | VA    | \$2,101                  | 33%            | ▲ 11.2%                        | 39 | ОН    | \$1,666                  | 35%            | ▼ 11.8%                        |
| 15           | VT    | \$2,073                  | 41%            | ▲ 9.8%                         | 40 | TN    | \$1,663                  | 38%            | ▼ 11.9%                        |
| 16           | OR    | \$2.071                  | 40%            | ▲ 9.6%                         | 41 | NE    | \$1,663                  | 33%            | ▼ 12.0%                        |
| 17           | MN    | \$2,007                  | 34%            | ▲ 6.3%                         | 42 | AL    | \$1,655                  | 40%            | ▼ 12.4%                        |
|              | FL    | \$1,943                  | 42%            | ▲ 2.9%                         | 43 | KY    | \$1,622                  | 39%            | ▼ 14.1%                        |
|              | IL    | \$1,934                  | 34%            | ▲ 2.4%                         | 44 | ОК    | \$1,619                  | 37%            | ▼ 14.3%                        |
|              | NV    | \$1,928                  | 39%            | ▲ 2.1%                         | 45 | МО    | \$1,612                  | 34%            | ▼ 14.7%                        |
|              | WI    | \$1,923                  | 38%            | ▲ 1.8%                         | 46 | NM    | \$1,608                  | 40%            | ▼ 14.8%                        |
|              | DE    | \$1,904                  | 34%            | ▲ 0.8%                         | 47 | IN    | \$1,597                  | 34%            | ▼ 15.5%                        |
|              | ME    | \$1,900                  | 40%            | ▲ 0.6%                         | 48 | MS    | \$1,567                  | 42%            | ▼ 17.0%                        |
|              | TX    | \$1,883                  | 36%            | ▼ 0.3%                         | 49 | AR    | \$1,534                  | 40%            | ▼ 18.8%                        |
|              | UT    | \$1,844                  | 32%            | ▼ 2.4%                         | 50 | WV    | \$1,485                  | 39%            | ▼ 21.4%                        |
| <b>9</b> 8 d |       |                          |                | oxo.com/insights               | 88 | doxi  |                          | www.de         | oxo.com/insights               |