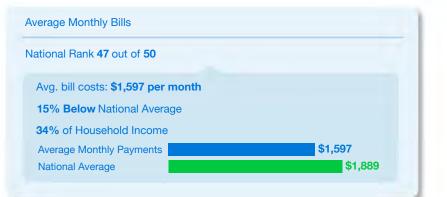

# Average Monthly Bills National Rank 43 out of 50 Avg. bill costs: \$1,622 per month 14% Below National Average 39% of Household Income Average Monthly Payments National Average \$1,622 National Average \$1,889