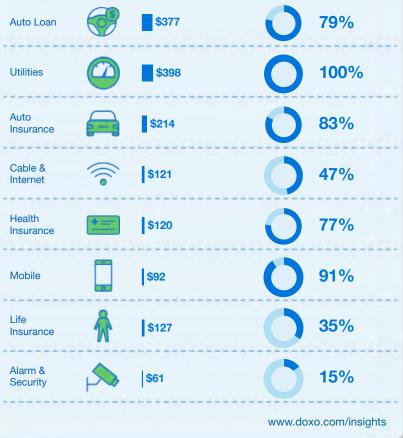

# Average Monthly Bills National Rank 43 out of 50 Avg. bill costs: \$1,622 per month 14% Below National Average 39% of Household Income Average Monthly Payments National Average \$1,622 National Average \$1,889

#### **Bill Category** Average Monthly Bill % of Households with Bill 39% \$875 Mortgage 30% Rent \$763 **67%** \$372 Auto Loan 100% Utilities \$303 Auto 87% \$187 Insurance Cable & **92%** $\sim$ \$107 Internet Health **81%** \$103 Insurance 97% Mobile \$134 Life 28% \$67 Insurance Alarm & 14% \$75 Security www.doxo.com/insights