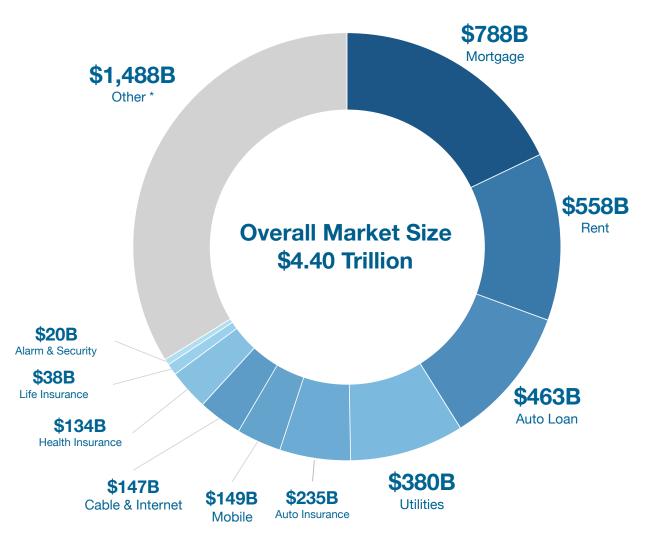

#### **Overall Bill Pay Market Size** (in billions)

While the total market size for US household bills is \$4.40 trillion per year, the United States of Bill Pay Report focuses on the ten most common household bills, which amount to \$2.91 trillion. These include Mortgage; Rent; Auto Loan; Utilities (electric, gas, water & sewer, and waste & recycling); Auto Insurance; Cable & Internet & Phone; Health Insurance; Mobile Phone; Alarm & Security; and Life Insurance.

# US Households spend **\$2.91** trillion annually on the ten most common household bills.

<sup>\*</sup> Other includes credit card payments, taxes and non-recurring fees like health care lab exoenses, and toll roads.

#### US Households spend \$2.91 trillion annually on 10 bill categories.

The average U.S. household spends **\$22,666** annually on bills.