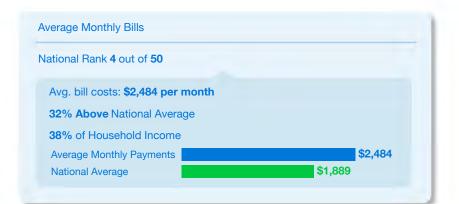

View doxoINSIGHTS for Alaska

| Bill Category       | Average Monthly Bill | % of Households with Bill |
|---------------------|----------------------|---------------------------|
| Mortgage            | \$1,505              | 40%                       |
| Rent                | \$1,244              | 33%                       |
| Auto Loan           | \$485                | 90%                       |
| Utilities           | \$428                | 100%                      |
| Auto<br>Insurance   | \$262                | 83%                       |
| Cable &<br>Internet | <b>*</b> \$148       | 78%                       |
| Health<br>Insurance | \$124                | 79%                       |
| Mobile              | \$149                | 83%                       |
| Life<br>Insurance   | \$124                | 35%                       |
| Alarm &<br>Security | \$43                 | 15%                       |
|                     |                      | www.doxo.com/insights     |