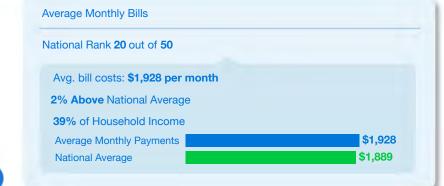

Alaska Avg. Monthly Bill (minus housing)

| 1 | Fairbanks | \$1,562 |
|---|-----------|---------|
| 2 | Juneau    | \$1,331 |
| 3 | Ketchikan | \$1,330 |
| 4 | Anchorage | \$1,309 |