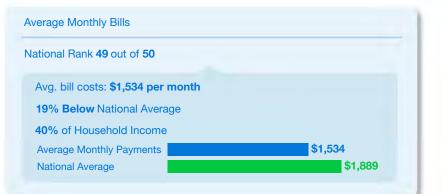

# Average Monthly Bills National Rank 43 out of 50 Avg. bill costs: \$1,622 per month 14% Below National Average 39% of Household Income Average Monthly Payments National Average \$1,622 National Average \$1,889