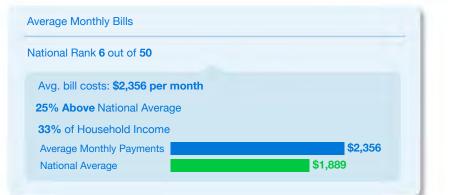

# 🤧 doxo

|          |                            |                | Average Monthly E                                                                              | Bills                  |                           |
|----------|----------------------------|----------------|------------------------------------------------------------------------------------------------|------------------------|---------------------------|
|          |                            |                | National Rank 11 c                                                                             | but of <b>50</b>       |                           |
|          | Colora                     |                | Avg. bill costs: \$<br>14% Above Nati<br>36% of Househe<br>Average Monthly<br>National Average | old Income<br>Payments | \$2,147<br>\$1,889        |
| Col      | orado Avg. Monthly Bill (n | ninus housing) | Bill Category                                                                                  | Average Monthly Bill   | % of Households with Bill |
| 1        | Fort Morgan                | \$1,349        | Mortgage                                                                                       | \$1,454                | 47%                       |
| 2        | Greeley                    | \$1,163        |                                                                                                | \$1,271                | 0.48%                     |
| 3        | Edwards                    | \$1,114        | Rent                                                                                           | \$1,271                | 34%                       |
| 4        | Glenwood Springs           | \$1,105        | Auto Loan                                                                                      | \$442                  | 66%                       |
| 5        | Breckenridge               | \$1,041        | Utilities                                                                                      | 2 \$290                | 93%                       |
| 6        | Steamboat Springs          | \$1,039        |                                                                                                |                        |                           |
| 7        | Denver                     | \$1,018        | Auto<br>Insurance                                                                              | \$201                  | 86%                       |
| 8        | Pueblo                     | \$997          | Cable &                                                                                        | \$107                  | 78%                       |
| 9        | Boulder                    | \$976          | Internet                                                                                       | •                      |                           |
| 10       | Canon City                 | \$975          | Health<br>Insurance                                                                            | \$138                  | 73%                       |
| 11       | Montrose                   | \$963          | Mobile                                                                                         | \$86                   | 95%                       |
| 12       | Fort Collins               | \$934<br>\$920 |                                                                                                |                        |                           |
| 13       | Durango<br>Grand Junction  | \$920<br>\$915 | Life<br>Insurance                                                                              | \$111                  | 26%                       |
| 14<br>15 | Craig                      | \$890          | Alarm &<br>Security                                                                            | \$99                   | 15%                       |
| 16       | Colorado Springs           | \$794          |                                                                                                |                        | www.doxo.com/insights     |