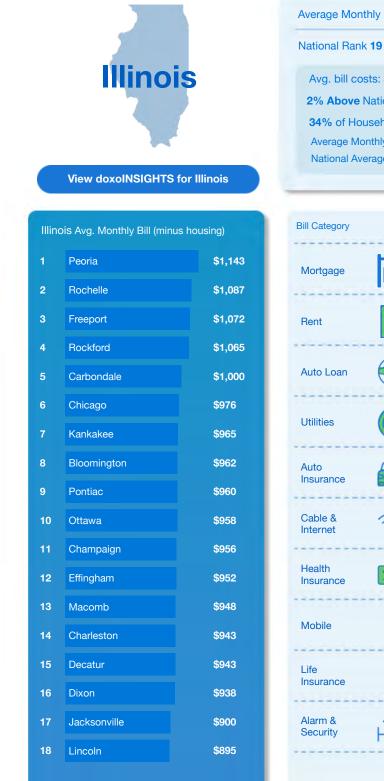

#### **View doxoINSIGHTS for Indiana**

| Indiana Avg. Monthly Bill (minus housing) |               |         |  |
|-------------------------------------------|---------------|---------|--|
| 1                                         | Evansville    | \$1,123 |  |
| 2                                         | Michigan City | \$1,062 |  |
| 3                                         | North Vernon  | \$1,023 |  |
| 4                                         | Warsaw        | \$1,014 |  |
| 5                                         | Peru          | \$972   |  |
| 6                                         | Plymouth      | \$971   |  |
| 7                                         | Indianapolis  | \$966   |  |
| 8                                         | Jasper        | \$965   |  |
| 9                                         | Frankfort     | \$954   |  |
| 10                                        | Kokomo        | \$948   |  |
| 11                                        | Muncie        | \$932   |  |
| 12                                        | Greensburg    | \$930   |  |
| 13                                        | Bedford       | \$922   |  |
| 14                                        | Columbus      | \$921   |  |
| 15                                        | Connersville  | \$896   |  |
| 16                                        | Lafayette     | \$893   |  |
| 17                                        | Madison       | \$878   |  |
| 18                                        | Marion        | \$876   |  |
|                                           |               |         |  |