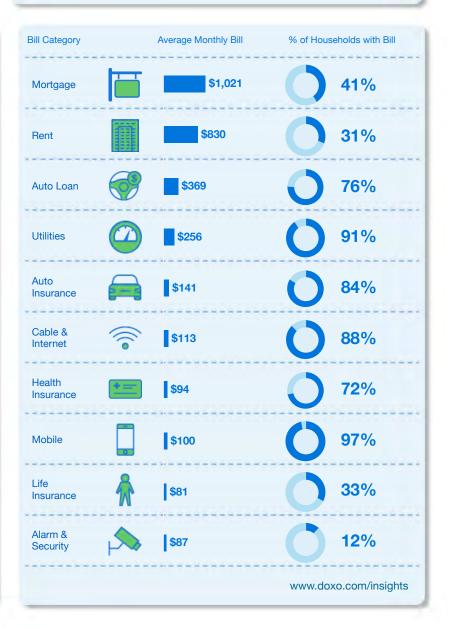

#### **Bill Category** Average Monthly Bill % of Households with Bill 39% \$875 Mortgage 30% Rent \$763 **67%** \$372 Auto Loan 100% Utilities \$303 Auto 87% \$187 Insurance Cable & **92%** $\sim$ \$107 Internet Health **81%** \$103 Insurance 97% Mobile \$134 Life 28% \$67 Insurance Alarm & 14% \$75 Security www.doxo.com/insights