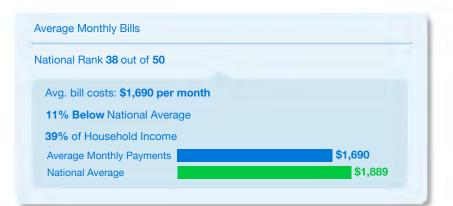

# 🤧 doxo

|                        |            | Average Monthly I                   | Bills                |                         |
|------------------------|------------|-------------------------------------|----------------------|-------------------------|
|                        |            | National Rank 31                    | out of <b>50</b>     |                         |
| lowa                   | a          | Avg. bill costs:                    | \$1,789 per month    |                         |
|                        |            | 5% Below Nation                     |                      |                         |
|                        |            | 36% of Househ                       |                      | \$1,789                 |
|                        |            | Average Monthly<br>National Average |                      | \$1,889                 |
| /iew doxolNSIGHT       | S for lowa |                                     |                      |                         |
|                        |            |                                     |                      |                         |
| /g. Monthly Bill (minu | s housing) | Bill Category                       | Average Monthly Bill | % of Households with Bi |
| torm Lake              | \$1,296    | Mortgage                            | \$979                | 43%                     |
| mes                    | \$1,267    |                                     |                      | 40 /0                   |
| ort Dodge              | \$1,171    | Rent                                | \$789                | 27%                     |
| arshalltown            | \$1,157    |                                     |                      |                         |
| skaloosa               | \$1,147    | Auto Loan                           | \$429                | 79%                     |
| uscatine               | \$1,134    |                                     | ·····                |                         |
| irfield                | \$1,102    | Utilities                           | \$281                | 97%                     |
| pirit Lake             | \$1,093    | Auto                                | \$181                | 78%                     |
| es Moines              | \$1,083    | Insurance                           |                      | 0 10 /10                |
| ason City              | \$1,083    | Cable &                             | \$108                | 82%                     |
| urlington              | \$1,039    |                                     |                      |                         |
| oux City               | \$1,035    | Health<br>Insurance                 | \$183                | 85%                     |
| ella                   | \$999      |                                     |                      |                         |
| aterloo                | \$984      | Mobile                              | \$132                | 86%                     |
| ort Madison            | \$984      | Life                                |                      | 33%                     |
| ıbuque                 | \$968      | Insurance                           | \$80                 | 3370                    |
| inton                  | \$957      | Alarm & Security                    | \$115                | 15%                     |
|                        |            |                                     |                      |                         |