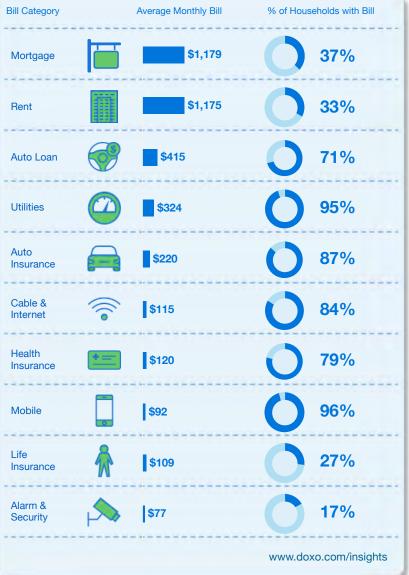

#### View doxoINSIGHTS for Hawaii

| Bill Category       |                                                                                                                                                                                                                                                                                                                                                                                                                                                                                                                                                                                                                                                                                                                                                                                                                                                                                                                                                                                                                                                                                                                                                                                                                                                                                                                                                                                                                                                                                                                                                                                                                                                                                                                                                                                                                                                                                                                                                                                                                                                                                                                                | Average Monthly Bill | % of Households with Bill |
|---------------------|--------------------------------------------------------------------------------------------------------------------------------------------------------------------------------------------------------------------------------------------------------------------------------------------------------------------------------------------------------------------------------------------------------------------------------------------------------------------------------------------------------------------------------------------------------------------------------------------------------------------------------------------------------------------------------------------------------------------------------------------------------------------------------------------------------------------------------------------------------------------------------------------------------------------------------------------------------------------------------------------------------------------------------------------------------------------------------------------------------------------------------------------------------------------------------------------------------------------------------------------------------------------------------------------------------------------------------------------------------------------------------------------------------------------------------------------------------------------------------------------------------------------------------------------------------------------------------------------------------------------------------------------------------------------------------------------------------------------------------------------------------------------------------------------------------------------------------------------------------------------------------------------------------------------------------------------------------------------------------------------------------------------------------------------------------------------------------------------------------------------------------|----------------------|---------------------------|
| Mortgage            |                                                                                                                                                                                                                                                                                                                                                                                                                                                                                                                                                                                                                                                                                                                                                                                                                                                                                                                                                                                                                                                                                                                                                                                                                                                                                                                                                                                                                                                                                                                                                                                                                                                                                                                                                                                                                                                                                                                                                                                                                                                                                                                                | \$1,878              | 38%                       |
| Rent                | A DESCRIPTION OF THE PARTY OF T | \$1,617              | 39%                       |
| Auto Loan           |                                                                                                                                                                                                                                                                                                                                                                                                                                                                                                                                                                                                                                                                                                                                                                                                                                                                                                                                                                                                                                                                                                                                                                                                                                                                                                                                                                                                                                                                                                                                                                                                                                                                                                                                                                                                                                                                                                                                                                                                                                                                                                                                | \$443                | 79%                       |
| Utilities           |                                                                                                                                                                                                                                                                                                                                                                                                                                                                                                                                                                                                                                                                                                                                                                                                                                                                                                                                                                                                                                                                                                                                                                                                                                                                                                                                                                                                                                                                                                                                                                                                                                                                                                                                                                                                                                                                                                                                                                                                                                                                                                                                | \$540                | 84%                       |
| Auto<br>Insurance   |                                                                                                                                                                                                                                                                                                                                                                                                                                                                                                                                                                                                                                                                                                                                                                                                                                                                                                                                                                                                                                                                                                                                                                                                                                                                                                                                                                                                                                                                                                                                                                                                                                                                                                                                                                                                                                                                                                                                                                                                                                                                                                                                | \$246                | 83%                       |
| Cable &<br>Internet | ()<br>()                                                                                                                                                                                                                                                                                                                                                                                                                                                                                                                                                                                                                                                                                                                                                                                                                                                                                                                                                                                                                                                                                                                                                                                                                                                                                                                                                                                                                                                                                                                                                                                                                                                                                                                                                                                                                                                                                                                                                                                                                                                                                                                       | \$115                | 78%                       |
| Health<br>Insurance | •=                                                                                                                                                                                                                                                                                                                                                                                                                                                                                                                                                                                                                                                                                                                                                                                                                                                                                                                                                                                                                                                                                                                                                                                                                                                                                                                                                                                                                                                                                                                                                                                                                                                                                                                                                                                                                                                                                                                                                                                                                                                                                                                             | \$127                | 87%                       |
| Mobile              |                                                                                                                                                                                                                                                                                                                                                                                                                                                                                                                                                                                                                                                                                                                                                                                                                                                                                                                                                                                                                                                                                                                                                                                                                                                                                                                                                                                                                                                                                                                                                                                                                                                                                                                                                                                                                                                                                                                                                                                                                                                                                                                                | \$128                | 98%                       |
| Life<br>Insurance   | *                                                                                                                                                                                                                                                                                                                                                                                                                                                                                                                                                                                                                                                                                                                                                                                                                                                                                                                                                                                                                                                                                                                                                                                                                                                                                                                                                                                                                                                                                                                                                                                                                                                                                                                                                                                                                                                                                                                                                                                                                                                                                                                              | \$124                | 33%                       |
| Alarm &<br>Security |                                                                                                                                                                                                                                                                                                                                                                                                                                                                                                                                                                                                                                                                                                                                                                                                                                                                                                                                                                                                                                                                                                                                                                                                                                                                                                                                                                                                                                                                                                                                                                                                                                                                                                                                                                                                                                                                                                                                                                                                                                                                                                                                | \$84                 | 15%                       |
|                     |                                                                                                                                                                                                                                                                                                                                                                                                                                                                                                                                                                                                                                                                                                                                                                                                                                                                                                                                                                                                                                                                                                                                                                                                                                                                                                                                                                                                                                                                                                                                                                                                                                                                                                                                                                                                                                                                                                                                                                                                                                                                                                                                |                      | www.doxo.com/insights     |