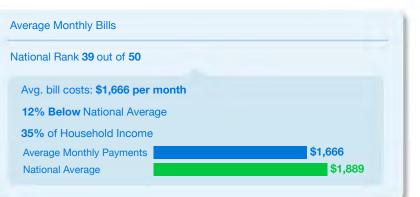

# Average Monthly Bills National Rank 43 out of 50 Avg. bill costs: \$1,622 per month 14% Below National Average 39% of Household Income Average Monthly Payments National Average \$1,622 National Average \$1,889