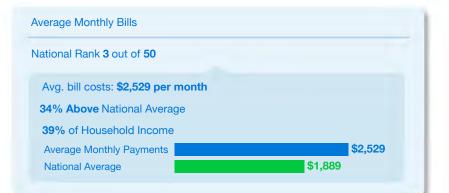

## <del>x doxo</del>

View doxoINSIGHTS for California

| California Avg. Monthly Bill (minus housing) |                 |         |  |
|----------------------------------------------|-----------------|---------|--|
| 1                                            | Salinas         | \$1,382 |  |
| 2                                            | Santa Cruz      | \$1,281 |  |
| 3                                            | Ukiah           | \$1,257 |  |
| 4                                            | Eureka          | \$1,225 |  |
| 5                                            | Red Bluff       | \$1,184 |  |
| 6                                            | Truckee         | \$1,111 |  |
| 7                                            | Madera          | \$1,111 |  |
| 8                                            | Stockton        | \$1,098 |  |
| 9                                            | Susanville      | \$1,097 |  |
| 10                                           | Los Angeles     | \$1,085 |  |
| 11                                           | Riverside       | \$1,073 |  |
| 12                                           | Oxnard          | \$1,063 |  |
| 13                                           | Santa Maria     | \$1,063 |  |
| 14                                           | San Francisco   | \$1,053 |  |
| 15                                           | Crescent City   | \$1,044 |  |
| 16                                           | Chico           | \$1,043 |  |
| 17                                           | San Luis Obispo | \$1,033 |  |
| 18                                           | Santa Rosa      | \$1,016 |  |
| -                                            |                 |         |  |

California Avg. Monthly Bill (minus housing)