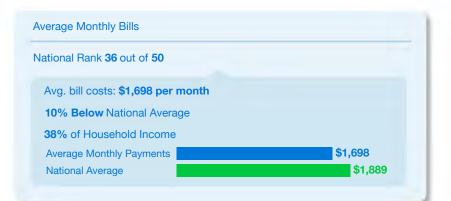

## <del>x doxo</del>

#### **View doxoINSIGHTS for Indiana**

| Indiana Avg. Monthly Bill (minus housing) |               |         |  |
|-------------------------------------------|---------------|---------|--|
| 1                                         | Evansville    | \$1,123 |  |
| 2                                         | Michigan City | \$1,062 |  |
| 3                                         | North Vernon  | \$1,023 |  |
| 4                                         | Warsaw        | \$1,014 |  |
| 5                                         | Peru          | \$972   |  |
| 6                                         | Plymouth      | \$971   |  |
| 7                                         | Indianapolis  | \$966   |  |
| 8                                         | Jasper        | \$965   |  |
| 9                                         | Frankfort     | \$954   |  |
| 10                                        | Kokomo        | \$948   |  |
| 11                                        | Muncie        | \$932   |  |
| 12                                        | Greensburg    | \$930   |  |
| 13                                        | Bedford       | \$922   |  |
| 14                                        | Columbus      | \$921   |  |
| 15                                        | Connersville  | \$896   |  |
| 16                                        | Lafayette     | \$893   |  |
| 17                                        | Madison       | \$878   |  |
| 18                                        | Marion        | \$876   |  |
|                                           |               |         |  |