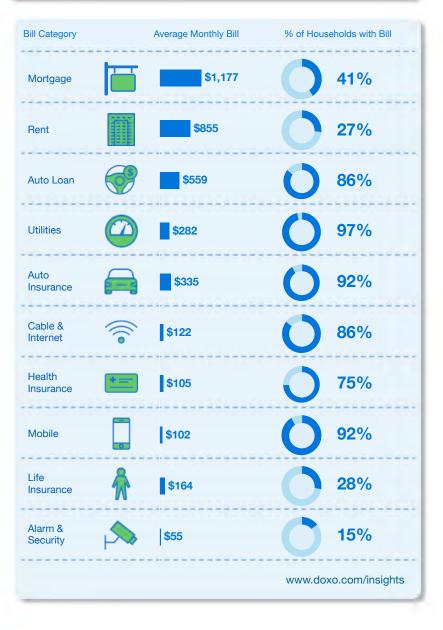

# Average Monthly Bills National Rank 43 out of 50 Avg. bill costs: \$1,622 per month 14% Below National Average 39% of Household Income Average Monthly Payments National Average \$1,622 National Average \$1,889

#### **Bill Category** Average Monthly Bill % of Households with Bill 39% \$875 Mortgage 30% Rent \$763 **67%** \$372 Auto Loan 100% Utilities \$303 Auto 87% \$187 Insurance Cable & **92%** $\sim$ \$107 Internet Health **81%** \$103 Insurance 97% Mobile \$134 Life 28% \$67 Insurance Alarm & 14% \$75 Security www.doxo.com/insights