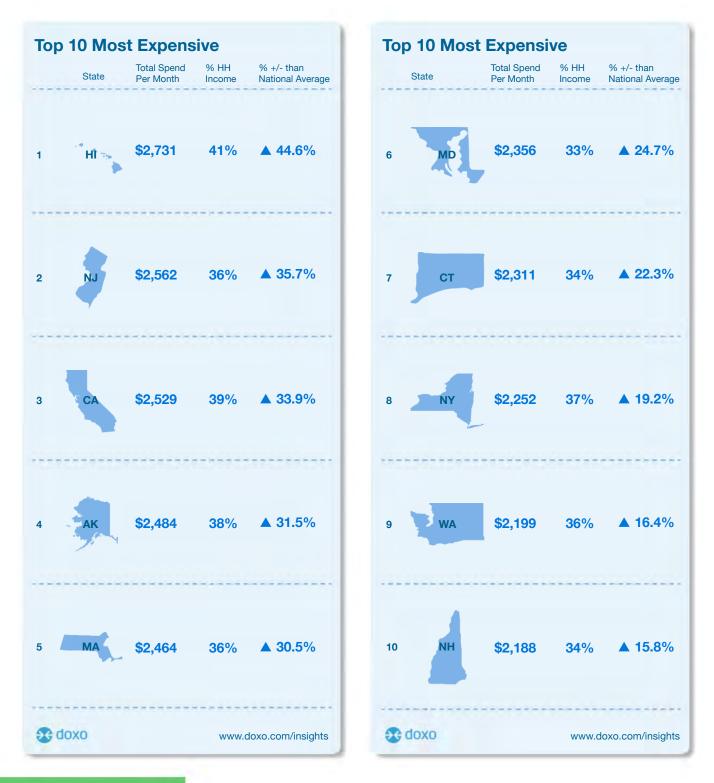

#### Monthly Average Cost of the 10 Most Common Household Bills by State

Hawaiians spend \$2,731 each month on the ten most common household bills, 44.6% above the national average. At the other end of the spectrum, households in West Virginia average monthly bill payments of \$1,485 across the top ten categories, 21.4% below the average nationwide. The most expensive and least expensive states are illustrated below.

#### The Most Expensive States for Household Bills

|              | State | Total Spend<br>Per Month | % HH<br>Income | % +/- than<br>National Average |    | State | Total Spend<br>Per Month | % HH<br>Income | % +/- than<br>National Average |
|--------------|-------|--------------------------|----------------|--------------------------------|----|-------|--------------------------|----------------|--------------------------------|
|              | н     | \$2,731                  | 41%            | ▲ 44.6%                        | 26 | MT    | \$1,835                  | 42%            | ▼ 2.8%                         |
|              | NJ    | \$2,562                  | 36%            | ▲ 35.7%                        | 27 | ND    | \$1,835                  | 35%            | ▼ 2.9%                         |
|              | CA    | \$2,529                  | 39%            | ▲ 33.9%                        | 28 | GA    | \$1,833                  | 38%            | ▼ 3.0%                         |
|              | AK    | \$2,484                  | 38%            | ▲ 31.5%                        | 29 | LA    | \$1,832                  | 45%            | ▼ 3.0%                         |
| 5            | MA    | \$2,464                  | 36%            | ▲ 30.5%                        | 30 | AZ    | \$1,829                  | 37%            | ▼ 3.1%                         |
| 6            | MD    | \$2,356                  | 33%            | ▲ 24.7%                        | 31 | IA    | \$1,789                  | 36%            | ▼ 5.3%                         |
|              | СТ    | \$2,311                  | 34%            | ▲ 22.3%                        | 32 | NC    | \$1,768                  | 39%            | ▼ 6.4%                         |
|              | NY    | \$2,252                  | 37%            | ▲ 19.2%                        | 33 | PA    | \$1,767                  | 34%            | ▼ 6.4%                         |
| 9            | WA    | \$2,199                  | 36%            | ▲ 16.4%                        | 34 | MI    | \$1,734                  | 36%            | ▼ 8.2%                         |
| 10           | NH    | \$2,188                  | 34%            | ▲ 15.8%                        | 35 | KS    | \$1,727                  | 34%            | ▼ 8.6%                         |
| 11           | СО    | \$2,147                  | 36%            | ▲ 13.7%                        | 36 | ID    | \$1,698                  | 38%            | ▼ 10.1%                        |
| 12           | RI    | \$2,147                  | 39%            | ▲ 13.6%                        | 37 | SD    | \$1,691                  | 36%            | ▼ 10.5%                        |
| 13           | WY    | \$2,107                  | 41%            | ▲ 11.5%                        | 38 | SC    | \$1,690                  | 39%            | ▼ 10.5%                        |
| 14           | VA    | \$2,101                  | 33%            | ▲ 11.2%                        | 39 | ОН    | \$1,666                  | 35%            | ▼ 11.8%                        |
| 15           | VT    | \$2,073                  | 41%            | ▲ 9.8%                         | 40 | TN    | \$1,663                  | 38%            | ▼ 11.9%                        |
| 16           | OR    | \$2.071                  | 40%            | ▲ 9.6%                         | 41 | NE    | \$1,663                  | 33%            | ▼ 12.0%                        |
| 17           | MN    | \$2,007                  | 34%            | ▲ 6.3%                         | 42 | AL    | \$1,655                  | 40%            | ▼ 12.4%                        |
|              | FL    | \$1,943                  | 42%            | ▲ 2.9%                         | 43 | KY    | \$1,622                  | 39%            | ▼ 14.1%                        |
|              | IL    | \$1,934                  | 34%            | ▲ 2.4%                         | 44 | ОК    | \$1,619                  | 37%            | ▼ 14.3%                        |
|              | NV    | \$1,928                  | 39%            | ▲ 2.1%                         | 45 | МО    | \$1,612                  | 34%            | ▼ 14.7%                        |
|              | WI    | \$1,923                  | 38%            | ▲ 1.8%                         | 46 | NM    | \$1,608                  | 40%            | ▼ 14.8%                        |
|              | DE    | \$1,904                  | 34%            | ▲ 0.8%                         | 47 | IN    | \$1,597                  | 34%            | ▼ 15.5%                        |
|              | ME    | \$1,900                  | 40%            | ▲ 0.6%                         | 48 | MS    | \$1,567                  | 42%            | ▼ 17.0%                        |
|              | TX    | \$1,883                  | 36%            | ▼ 0.3%                         | 49 | AR    | \$1,534                  | 40%            | ▼ 18.8%                        |
|              | UT    | \$1,844                  | 32%            | ▼ 2.4%                         | 50 | WV    | \$1,485                  | 39%            | ▼ 21.4%                        |
| <b>9</b> 8 d |       |                          |                | oxo.com/insights               | 88 | doxi  |                          | www.de         | oxo.com/insights               |