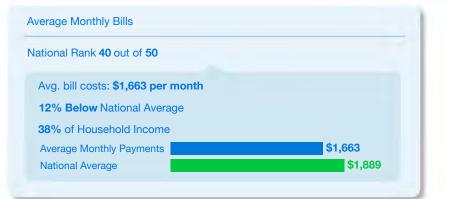

# Average Monthly Bills National Rank 43 out of 50 Avg. bill costs: \$1,622 per month 14% Below National Average 39% of Household Income Average Monthly Payments National Average \$1,622 National Average \$1,889

#### **Bill Category** Average Monthly Bill % of Households with Bill 39% \$875 Mortgage 30% Rent \$763 **67%** \$372 Auto Loan 100% Utilities \$303 Auto 87% \$187 Insurance Cable & **92%** $\sim$ \$107 Internet Health **81%** \$103 Insurance 97% Mobile \$134 Life 28% \$67 Insurance Alarm & 14% \$75 Security www.doxo.com/insights