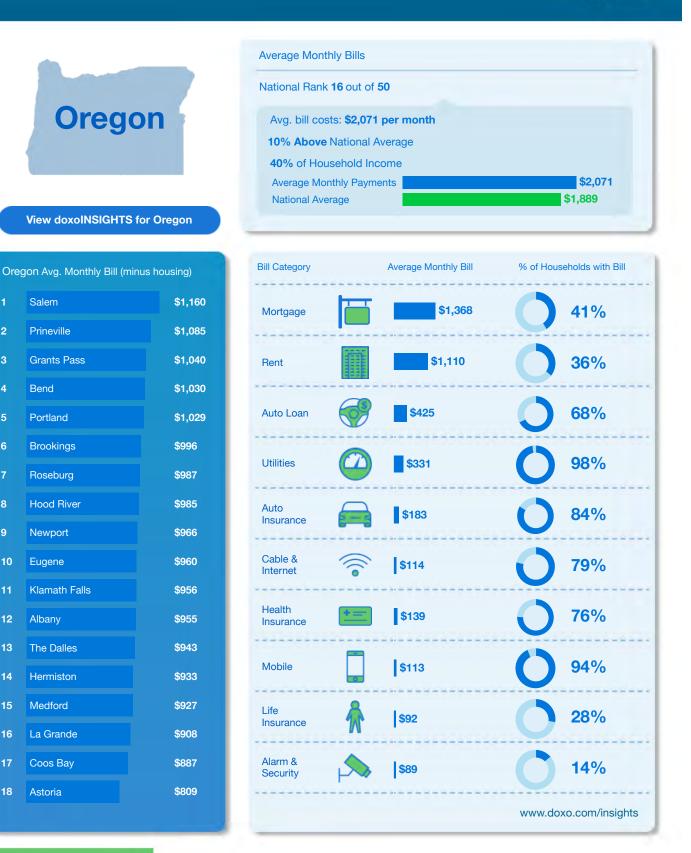

#### Monthly Average Cost of the 10 Most Common Household Bills by State

Hawaiians spend \$2,731 each month on the ten most common household bills, 44.6% above the national average. At the other end of the spectrum, households in West Virginia average monthly bill payments of \$1,485 across the top ten categories, 21.4% below the average nationwide. The most expensive and least expensive states are illustrated below.

#### States Ranked by Monthly Bill Pay Amount

Below is a state by state breakdown that includes the average amount spent per month on the ten most common household bills, the percentage of household income these bills amount to, and how the spend for each state compares to the national average. The findings take into account the average amount paid per month for the ten most common household bills, including: Mortgage; Rent; Auto Loan; Utilities (electric, gas, water & sewer, and waste & recycling); Auto Insurance; Cable & Internet & Phone; Health Insurance; Mobile Phone; Alarm & Security; and Life Insurance.