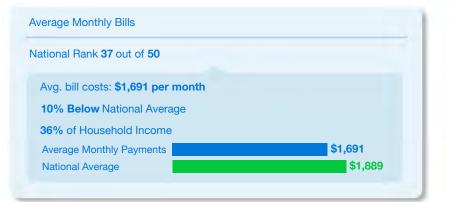

# Average Monthly Bills National Rank 43 out of 50 Avg. bill costs: \$1,622 per month 14% Below National Average 39% of Household Income Average Monthly Payments National Average \$1,622 National Average \$1,889