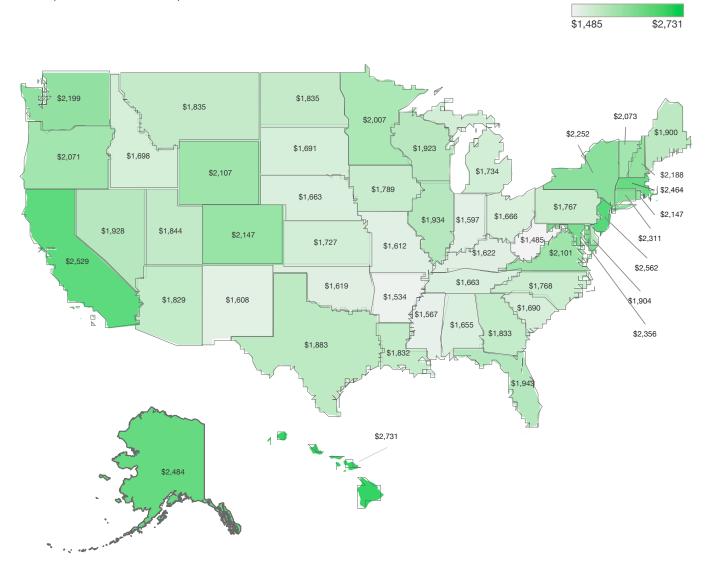

#### Monthly Average Cost of the 10 Most Common Household Bills by State

Hawaiians spend \$2,731 each month on the ten most common household bills, 44.6% above the national average. At the other end of the spectrum, households in West Virginia average monthly bill payments of \$1,485 across the top ten categories, 21.4% below the average nationwide. The most expensive and least expensive states are illustrated below.

#### States Ranked by Monthly Bill Pay Amount

Below is a state by state breakdown that includes the average amount spent per month on the ten most common household bills, the percentage of household income these bills amount to, and how the spend for each state compares to the national average. The findings take into account the average amount paid per month for the ten most common household bills, including: Mortgage; Rent; Auto Loan; Utilities (electric, gas, water & sewer, and waste & recycling); Auto Insurance; Cable & Internet & Phone; Health Insurance; Mobile Phone; Alarm & Security; and Life Insurance.

|              | State | Total Spend<br>Per Month | % HH<br>Income | % +/- than<br>National Average |    | State | Total Spend<br>Per Month | % HH<br>Income | % +/- than<br>National Average |
|--------------|-------|--------------------------|----------------|--------------------------------|----|-------|--------------------------|----------------|--------------------------------|
|              | н     | \$2,731                  | 41%            | ▲ 44.6%                        | 26 | MT    | \$1,835                  | 42%            | ▼ 2.8%                         |
|              | NJ    | \$2,562                  | 36%            | ▲ 35.7%                        | 27 | ND    | \$1,835                  | 35%            | ▼ 2.9%                         |
|              | CA    | \$2,529                  | 39%            | ▲ 33.9%                        | 28 | GA    | \$1,833                  | 38%            | ▼ 3.0%                         |
|              | AK    | \$2,484                  | 38%            | ▲ 31.5%                        | 29 | LA    | \$1,832                  | 45%            | ▼ 3.0%                         |
| 5            | MA    | \$2,464                  | 36%            | ▲ 30.5%                        | 30 | AZ    | \$1,829                  | 37%            | ▼ 3.1%                         |
| 6            | MD    | \$2,356                  | 33%            | ▲ 24.7%                        | 31 | IA    | \$1,789                  | 36%            | ▼ 5.3%                         |
|              | СТ    | \$2,311                  | 34%            | ▲ 22.3%                        | 32 | NC    | \$1,768                  | 39%            | ▼ 6.4%                         |
|              | NY    | \$2,252                  | 37%            | ▲ 19.2%                        | 33 | PA    | \$1,767                  | 34%            | ▼ 6.4%                         |
| 9            | WA    | \$2,199                  | 36%            | ▲ 16.4%                        | 34 | MI    | \$1,734                  | 36%            | ▼ 8.2%                         |
| 10           | NH    | \$2,188                  | 34%            | ▲ 15.8%                        | 35 | KS    | \$1,727                  | 34%            | ▼ 8.6%                         |
| 11           | СО    | \$2,147                  | 36%            | ▲ 13.7%                        | 36 | ID    | \$1,698                  | 38%            | ▼ 10.1%                        |
| 12           | RI    | \$2,147                  | 39%            | ▲ 13.6%                        | 37 | SD    | \$1,691                  | 36%            | ▼ 10.5%                        |
| 13           | WY    | \$2,107                  | 41%            | ▲ 11.5%                        | 38 | SC    | \$1,690                  | 39%            | ▼ 10.5%                        |
| 14           | VA    | \$2,101                  | 33%            | ▲ 11.2%                        | 39 | ОН    | \$1,666                  | 35%            | ▼ 11.8%                        |
| 15           | VT    | \$2,073                  | 41%            | ▲ 9.8%                         | 40 | TN    | \$1,663                  | 38%            | ▼ 11.9%                        |
| 16           | OR    | \$2.071                  | 40%            | ▲ 9.6%                         | 41 | NE    | \$1,663                  | 33%            | ▼ 12.0%                        |
| 17           | MN    | \$2,007                  | 34%            | ▲ 6.3%                         | 42 | AL    | \$1,655                  | 40%            | ▼ 12.4%                        |
|              | FL    | \$1,943                  | 42%            | ▲ 2.9%                         | 43 | KY    | \$1,622                  | 39%            | ▼ 14.1%                        |
|              | IL    | \$1,934                  | 34%            | ▲ 2.4%                         | 44 | ОК    | \$1,619                  | 37%            | ▼ 14.3%                        |
|              | NV    | \$1,928                  | 39%            | ▲ 2.1%                         | 45 | МО    | \$1,612                  | 34%            | ▼ 14.7%                        |
|              | WI    | \$1,923                  | 38%            | ▲ 1.8%                         | 46 | NM    | \$1,608                  | 40%            | ▼ 14.8%                        |
|              | DE    | \$1,904                  | 34%            | ▲ 0.8%                         | 47 | IN    | \$1,597                  | 34%            | ▼ 15.5%                        |
|              | ME    | \$1,900                  | 40%            | ▲ 0.6%                         | 48 | MS    | \$1,567                  | 42%            | ▼ 17.0%                        |
|              | TX    | \$1,883                  | 36%            | ▼ 0.3%                         | 49 | AR    | \$1,534                  | 40%            | ▼ 18.8%                        |
|              | UT    | \$1,844                  | 32%            | ▼ 2.4%                         | 50 | WV    | \$1,485                  | 39%            | ▼ 21.4%                        |
| <b>9</b> 8 d |       |                          |                | oxo.com/insights               | 88 | doxi  |                          | www.de         | oxo.com/insights               |