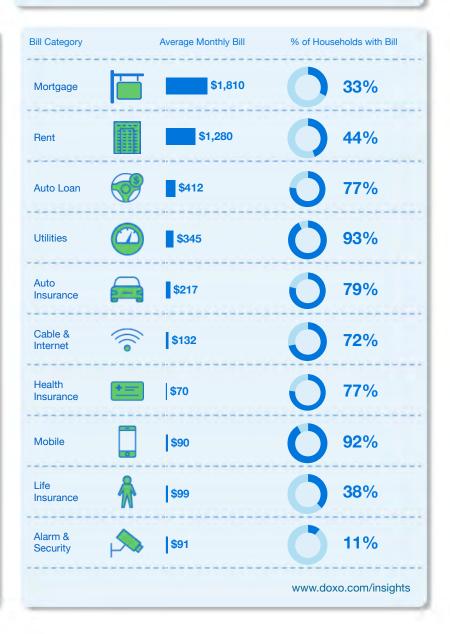

| Bill Category       | Average Monthly Bill | % of Households with Bill |  |
|---------------------|----------------------|---------------------------|--|
| Mortgage            | \$837                | 36%                       |  |
| Rent                | \$745                | 31%                       |  |
| Auto Loan           | \$395                | 79%                       |  |
| Utilities           | 2 \$252              | 99%                       |  |
| Auto<br>Insurance   | \$164                | 81%                       |  |
| Cable &<br>Internet | \$107                | 95%                       |  |
| Health<br>Insurance | \$89                 | 76%                       |  |
| Mobile              | \$106                | 96%                       |  |
| Life<br>Insurance   | \$75                 | 28%                       |  |
| Alarm & Security    | \$102                | 16%                       |  |
|                     |                      | www.doxo.com/insights     |  |