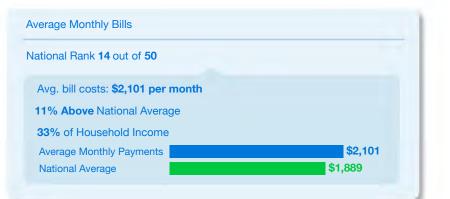

|              | State | Total Spend<br>Per Month | % HH<br>Income | % +/- than<br>National Average |    | State | Total Spend<br>Per Month | % HH<br>Income | % +/- than<br>National Average |
|--------------|-------|--------------------------|----------------|--------------------------------|----|-------|--------------------------|----------------|--------------------------------|
|              | н     | \$2,731                  | 41%            | ▲ 44.6%                        | 26 | MT    | \$1,835                  | 42%            | ▼ 2.8%                         |
|              | NJ    | \$2,562                  | 36%            | ▲ 35.7%                        | 27 | ND    | \$1,835                  | 35%            | ▼ 2.9%                         |
|              | CA    | \$2,529                  | 39%            | ▲ 33.9%                        | 28 | GA    | \$1,833                  | 38%            | ▼ 3.0%                         |
|              | AK    | \$2,484                  | 38%            | ▲ 31.5%                        | 29 | LA    | \$1,832                  | 45%            | ▼ 3.0%                         |
| 5            | MA    | \$2,464                  | 36%            | ▲ 30.5%                        | 30 | AZ    | \$1,829                  | 37%            | ▼ 3.1%                         |
| 6            | MD    | \$2,356                  | 33%            | ▲ 24.7%                        | 31 | IA    | \$1,789                  | 36%            | ▼ 5.3%                         |
|              | СТ    | \$2,311                  | 34%            | ▲ 22.3%                        | 32 | NC    | \$1,768                  | 39%            | ▼ 6.4%                         |
|              | NY    | \$2,252                  | 37%            | ▲ 19.2%                        | 33 | PA    | \$1,767                  | 34%            | ▼ 6.4%                         |
| 9            | WA    | \$2,199                  | 36%            | ▲ 16.4%                        | 34 | MI    | \$1,734                  | 36%            | ▼ 8.2%                         |
| 10           | NH    | \$2,188                  | 34%            | ▲ 15.8%                        | 35 | KS    | \$1,727                  | 34%            | ▼ 8.6%                         |
| 11           | СО    | \$2,147                  | 36%            | ▲ 13.7%                        | 36 | ID    | \$1,698                  | 38%            | ▼ 10.1%                        |
| 12           | RI    | \$2,147                  | 39%            | ▲ 13.6%                        | 37 | SD    | \$1,691                  | 36%            | ▼ 10.5%                        |
| 13           | WY    | \$2,107                  | 41%            | ▲ 11.5%                        | 38 | SC    | \$1,690                  | 39%            | ▼ 10.5%                        |
| 14           | VA    | \$2,101                  | 33%            | ▲ 11.2%                        | 39 | ОН    | \$1,666                  | 35%            | ▼ 11.8%                        |
| 15           | VT    | \$2,073                  | 41%            | ▲ 9.8%                         | 40 | TN    | \$1,663                  | 38%            | ▼ 11.9%                        |
| 16           | OR    | \$2.071                  | 40%            | ▲ 9.6%                         | 41 | NE    | \$1,663                  | 33%            | ▼ 12.0%                        |
| 17           | MN    | \$2,007                  | 34%            | ▲ 6.3%                         | 42 | AL    | \$1,655                  | 40%            | ▼ 12.4%                        |
|              | FL    | \$1,943                  | 42%            | ▲ 2.9%                         | 43 | KY    | \$1,622                  | 39%            | ▼ 14.1%                        |
|              | IL    | \$1,934                  | 34%            | ▲ 2.4%                         | 44 | ОК    | \$1,619                  | 37%            | ▼ 14.3%                        |
|              | NV    | \$1,928                  | 39%            | ▲ 2.1%                         | 45 | МО    | \$1,612                  | 34%            | ▼ 14.7%                        |
|              | WI    | \$1,923                  | 38%            | ▲ 1.8%                         | 46 | NM    | \$1,608                  | 40%            | ▼ 14.8%                        |
|              | DE    | \$1,904                  | 34%            | ▲ 0.8%                         | 47 | IN    | \$1,597                  | 34%            | ▼ 15.5%                        |
|              | ME    | \$1,900                  | 40%            | ▲ 0.6%                         | 48 | MS    | \$1,567                  | 42%            | ▼ 17.0%                        |
|              | TX    | \$1,883                  | 36%            | ▼ 0.3%                         | 49 | AR    | \$1,534                  | 40%            | ▼ 18.8%                        |
|              | UT    | \$1,844                  | 32%            | ▼ 2.4%                         | 50 | WV    | \$1,485                  | 39%            | ▼ 21.4%                        |
| <b>9</b> 8 d |       |                          |                | oxo.com/insights               | 88 | doxi  |                          | www.de         | oxo.com/insights               |